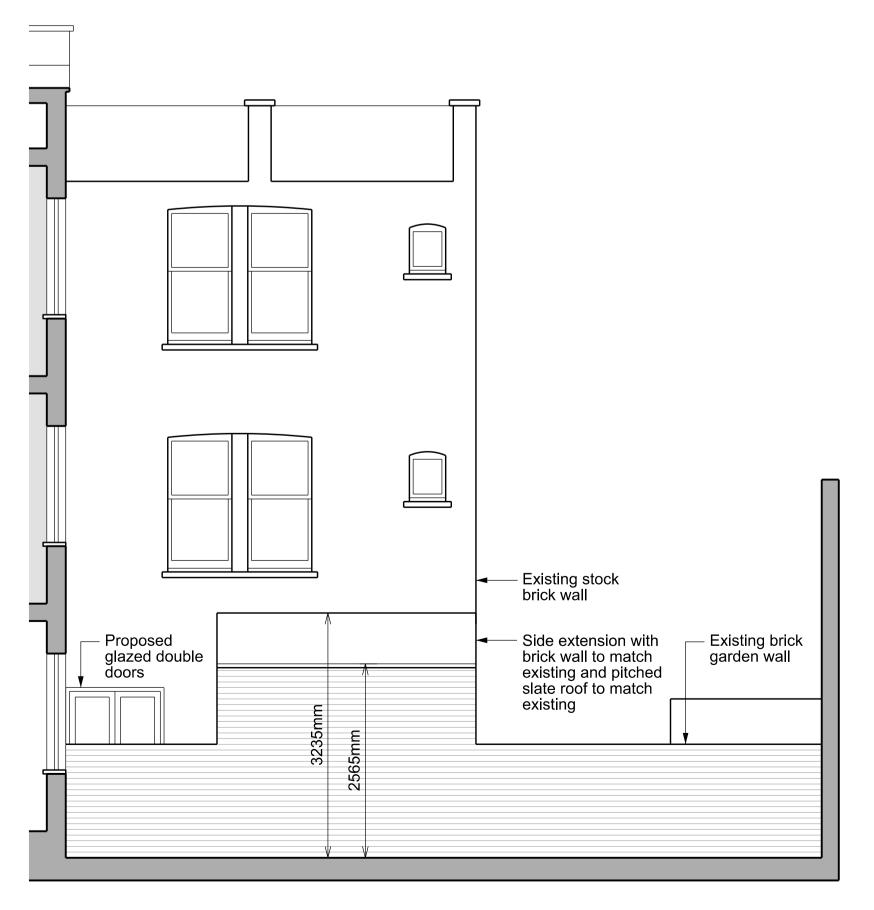

01 REAR ELEVATION

03 SIDE ELEVATION

04 SECTION BB

|                                                              | 0 1<br>                                                                                                                            | 2<br> <br>Issued for commen<br>Issued for commen |                        |
|--------------------------------------------------------------|------------------------------------------------------------------------------------------------------------------------------------|--------------------------------------------------|------------------------|
| tock Insion with to match nd pitched to match GARDEN SHED EN | 26 BELLEFIELDS F<br>LONDON SW9 9UC<br>T: 07956 422462<br>E: ANDREW@APA<br>W: APARCHITECT<br>job titile<br>136A FL<br>drawing title | PAINE ARCH                                       | UK                     |
|                                                              | 1:50 at A1; 1:10<br>project                                                                                                        |                                                  | R APPROVAL<br>revision |
| ONS TO BE CHECKED ON SITE. DO NOT SCALE FROM DRAWING.        | 14020                                                                                                                              | 120                                              | А                      |