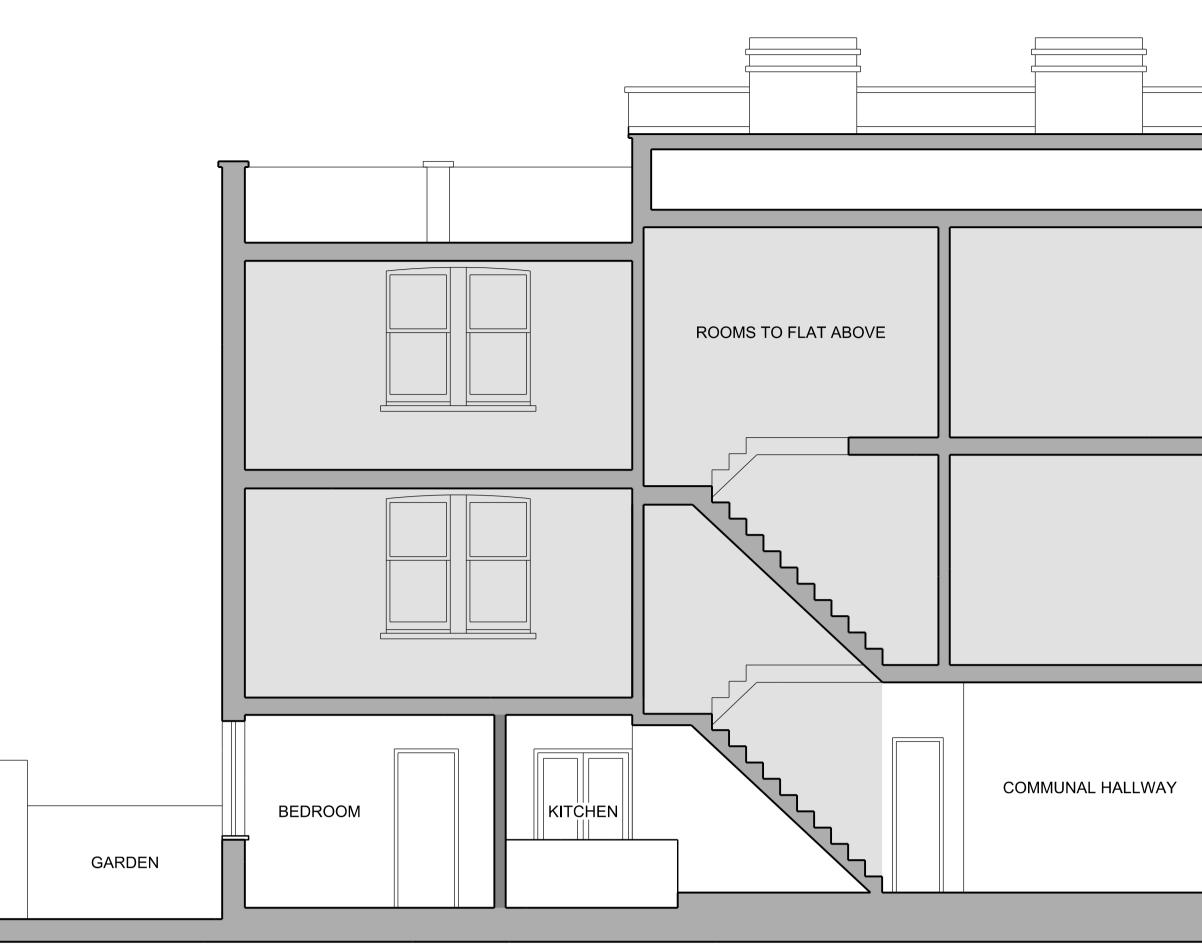

01 REAR ELEVATION

03 SIDE ELEVATION

04 SECTION BB

|                                                              | 0 1<br>                                                                                                                            | 2<br> <br>Issued for commen<br>Issued for commen |                        |
|--------------------------------------------------------------|------------------------------------------------------------------------------------------------------------------------------------|--------------------------------------------------|------------------------|
| tock Insion with to match nd pitched to match GARDEN SHED EN | 26 BELLEFIELDS F<br>LONDON SW9 9UC<br>T: 07956 422462<br>E: ANDREW@APA<br>W: APARCHITECT<br>job titile<br>136A FL<br>drawing title | PAINE ARCH                                       | UK                     |
|                                                              | 1:50 at A1; 1:10<br>project                                                                                                        |                                                  | R APPROVAL<br>revision |
| ONS TO BE CHECKED ON SITE. DO NOT SCALE FROM DRAWING.        | 14020                                                                                                                              | 120                                              | А                      |