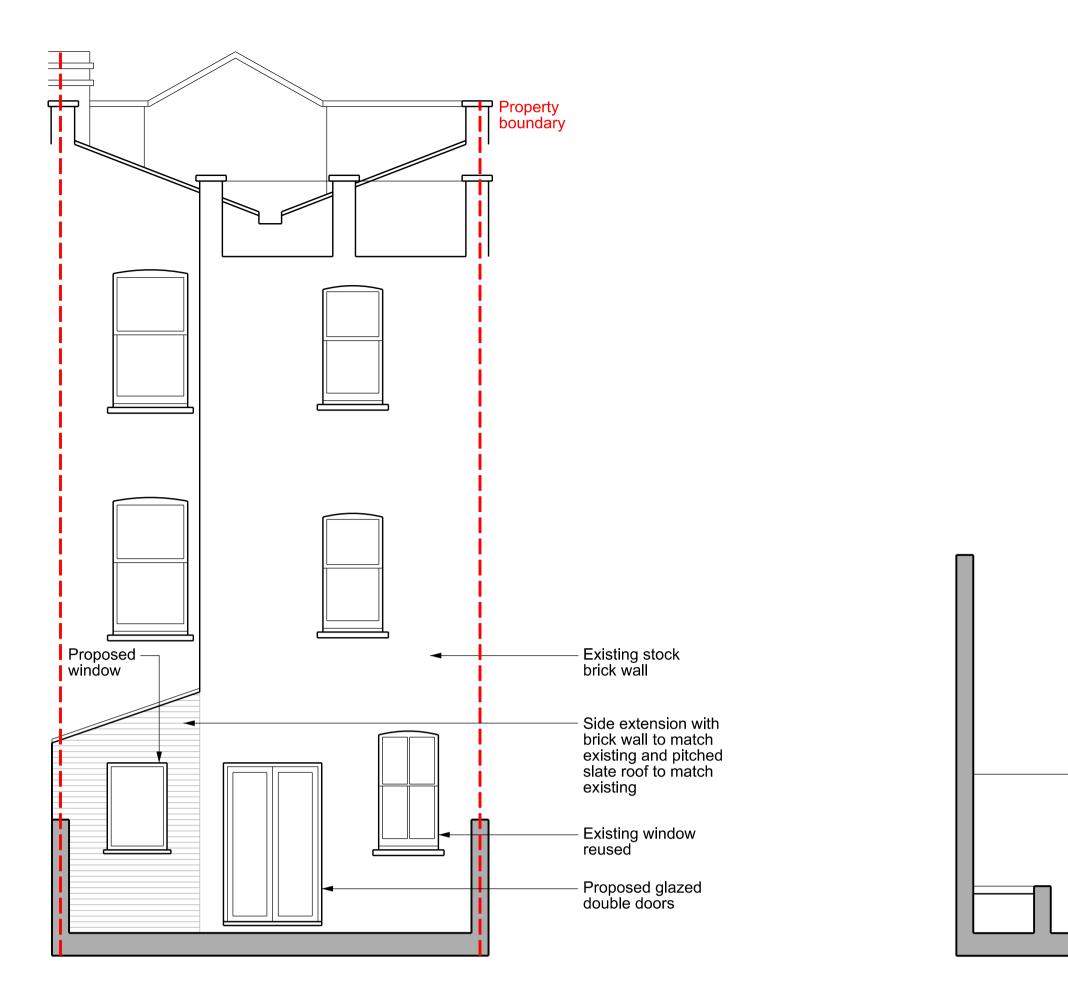

01 REAR ELEVATION

03 SIDE ELEVATION

04 SECTION BB

|                                                              | 0 1<br>                                                                                                                            | 2<br> <br>Issued for commen<br>Issued for commen |                        |
|--------------------------------------------------------------|------------------------------------------------------------------------------------------------------------------------------------|--------------------------------------------------|------------------------|
| tock Insion with to match nd pitched to match GARDEN SHED EN | 26 BELLEFIELDS F<br>LONDON SW9 9UC<br>T: 07956 422462<br>E: ANDREW@APA<br>W: APARCHITECT<br>job titile<br>136A FL<br>drawing title | PAINE ARCH                                       | UK                     |
|                                                              | 1:50 at A1; 1:10<br>project                                                                                                        |                                                  | R APPROVAL<br>revision |
| ONS TO BE CHECKED ON SITE. DO NOT SCALE FROM DRAWING.        | 14020                                                                                                                              | 120                                              | А                      |