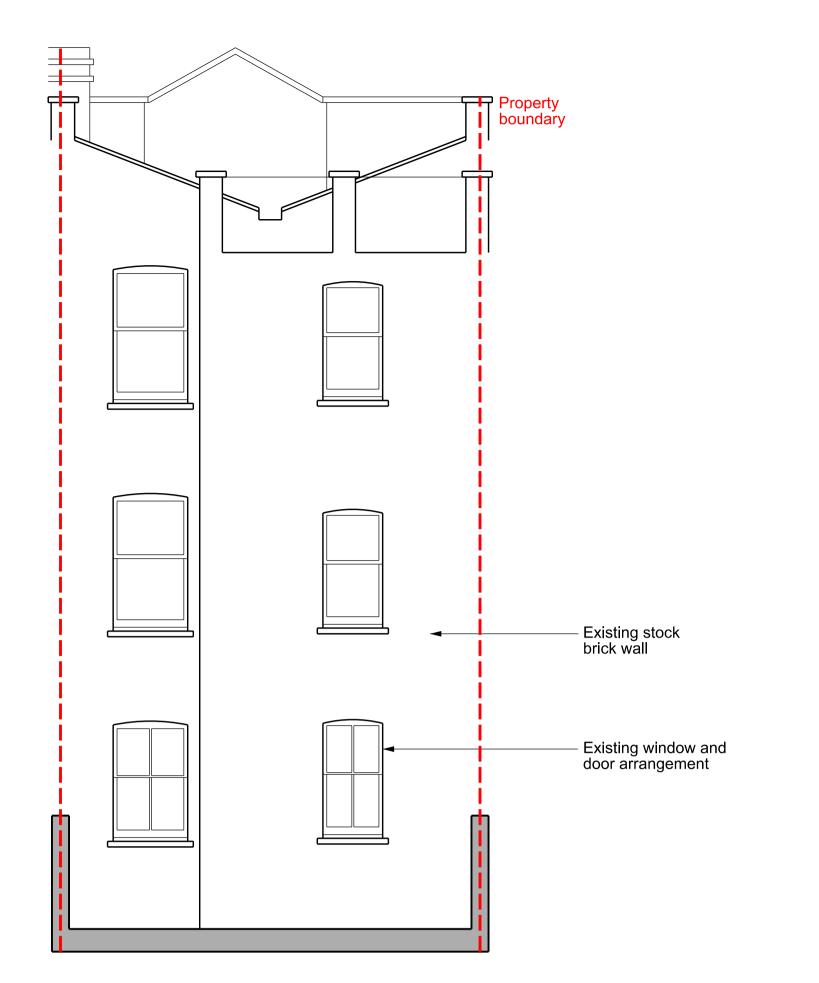

01 REAR ELEVATION

02 SECTION AA

03 SIDE ELEVATION

04 SECTION BB

| ock                                                   | ANDREW F<br>26 BELLEFIELDS F<br>LONDON SW9 9UC<br>T: 07956 422462<br>E: ANDREW@APA<br>W: APARCHITECT<br>job titile<br>136A FL<br>drawing title | RCHITECTURE.CO.I<br>URE.CO.UK<br>EET ROAD<br>IG ELEVATIONS<br>status<br>0 at A3 FOR |          |
|-------------------------------------------------------|------------------------------------------------------------------------------------------------------------------------------------------------|-------------------------------------------------------------------------------------|----------|
|                                                       | project                                                                                                                                        | drawing                                                                             | revision |
| ONS TO BE CHECKED ON SITE. DO NOT SCALE FROM DRAWING. | 14020                                                                                                                                          | 110                                                                                 | _        |