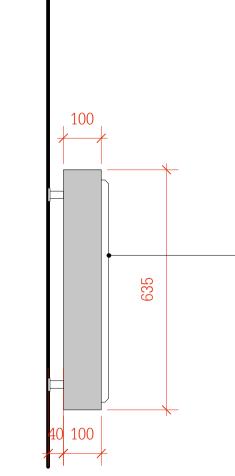

Projection Sign - Side Elevation

Individual built up polished stainless steel letters with step cut opal acrylic letter faces. Letters fixed away from the building facade to allow for halo illumination to the rear of the letters. Letters internally lit with white Tre-Chip ultra bright LEDs as required to give an even spread of light. Ultra low profile 42 x 15 x 5mm. 0.5w per module with luminous flux of 39 lm. Modules will require a 12v power supply unit. Letters 635mm high

1:5 @ A1