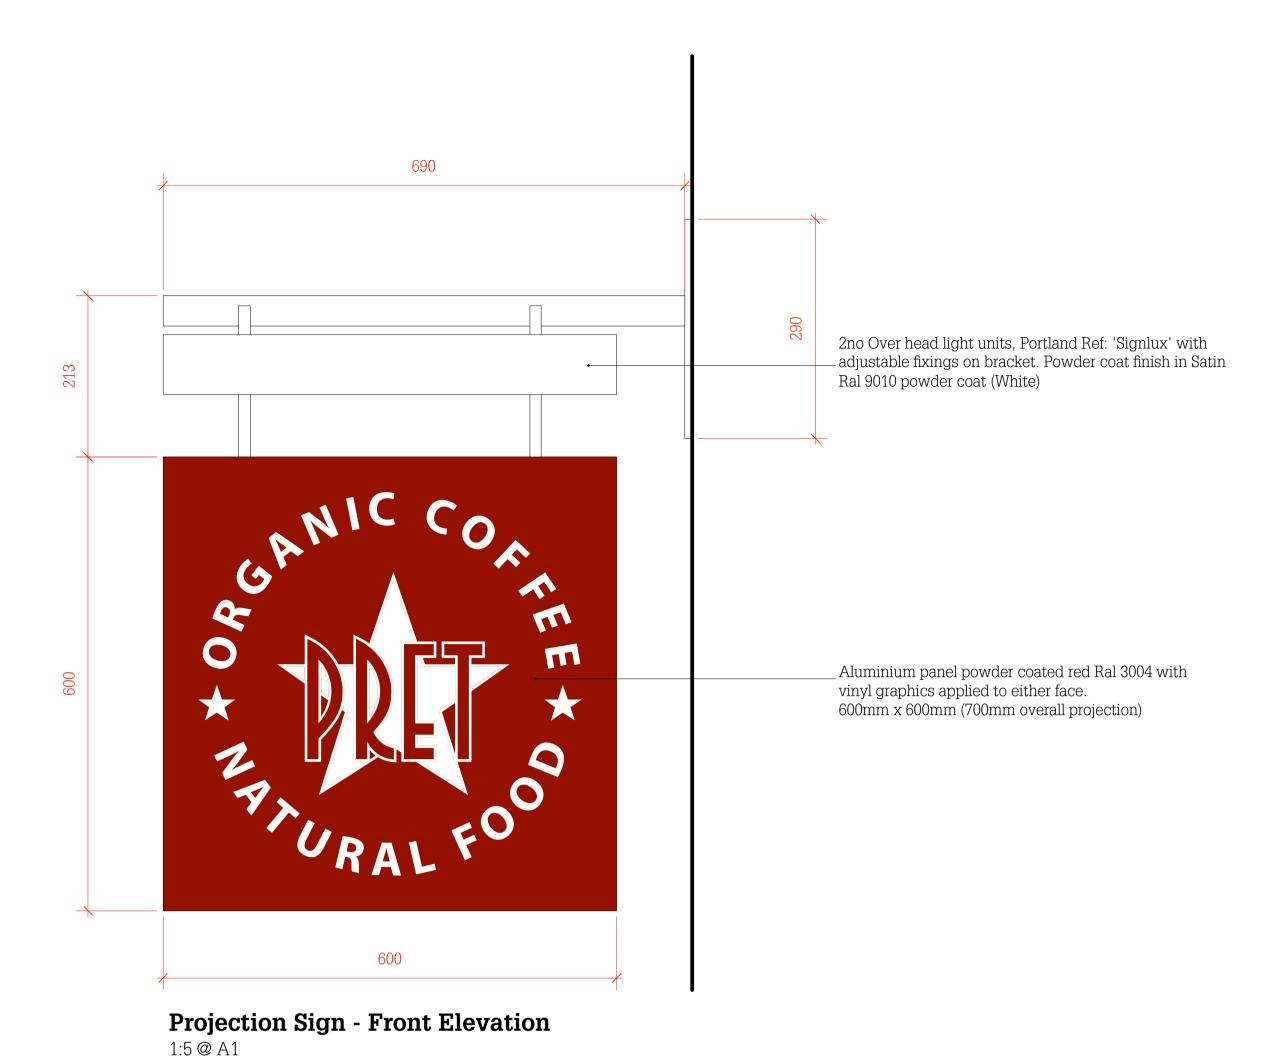

2no Over bead light units. Portland Ref. 'Signlux' with adjustable fixings on bracket. Powder coat finish in Satin Ral 9010 powder coat (White)

Aluminium panel powder coated red Ral 3004 with vinyl graphics applied to either face.
600mm x 600mm (700mm overall projection)

1:5 @ A1