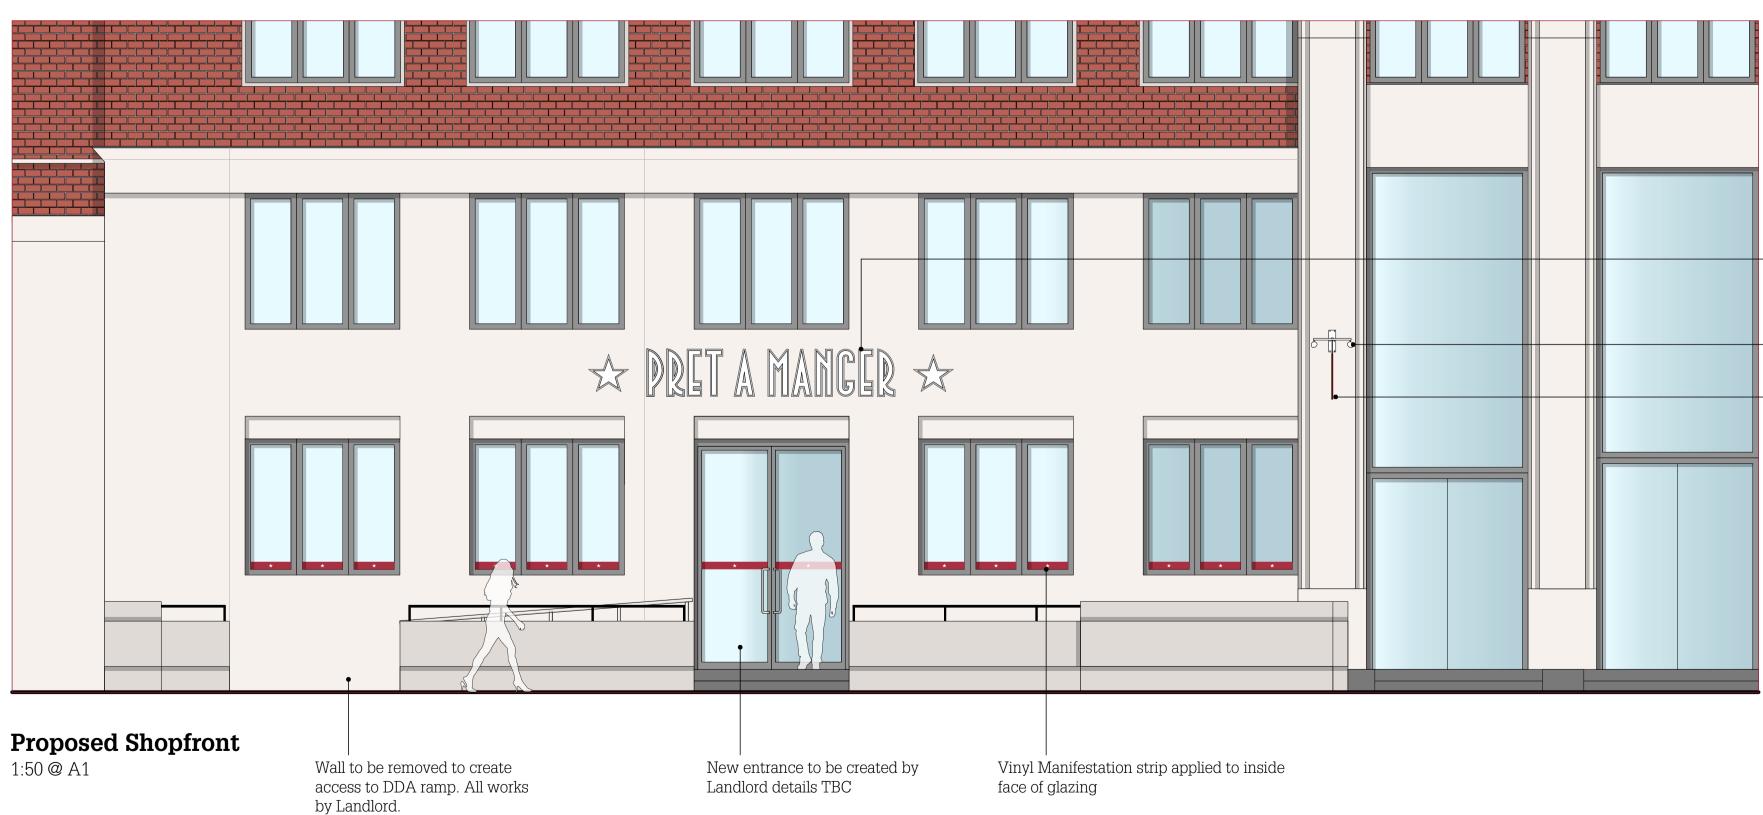

**Existing Shopfront** 1:50 @ A1

Individual built up polished stainless steel letters with step cut opal acrylic letter faces. Letters fixed away from the building facade to allow for halo illumination to the rear of the letters. Letters internally lit with white Tre-Chip ultra bright LEDs as required to give an even spread of light. Ultra low profile 42 x 15 x 5mm. 0.5w per module with luminous flux of 39 lm. Modules will require a 12v power supply unit. Letters 635mm high

2no Over head light units, Portland Ref: 'Signlux' with \_\_\_\_adjustable fixings on bracket. Powder coat finish in Satin Ral 9010 powder coat (White)

Externally illuminated projection blade sign. Aluminum panel powder coated red Ral 3004 with white vinyl graphics applied to either face. 600mm x 600mm (700mm overall projection)

## $\star$ PRET A MANCER $\star$