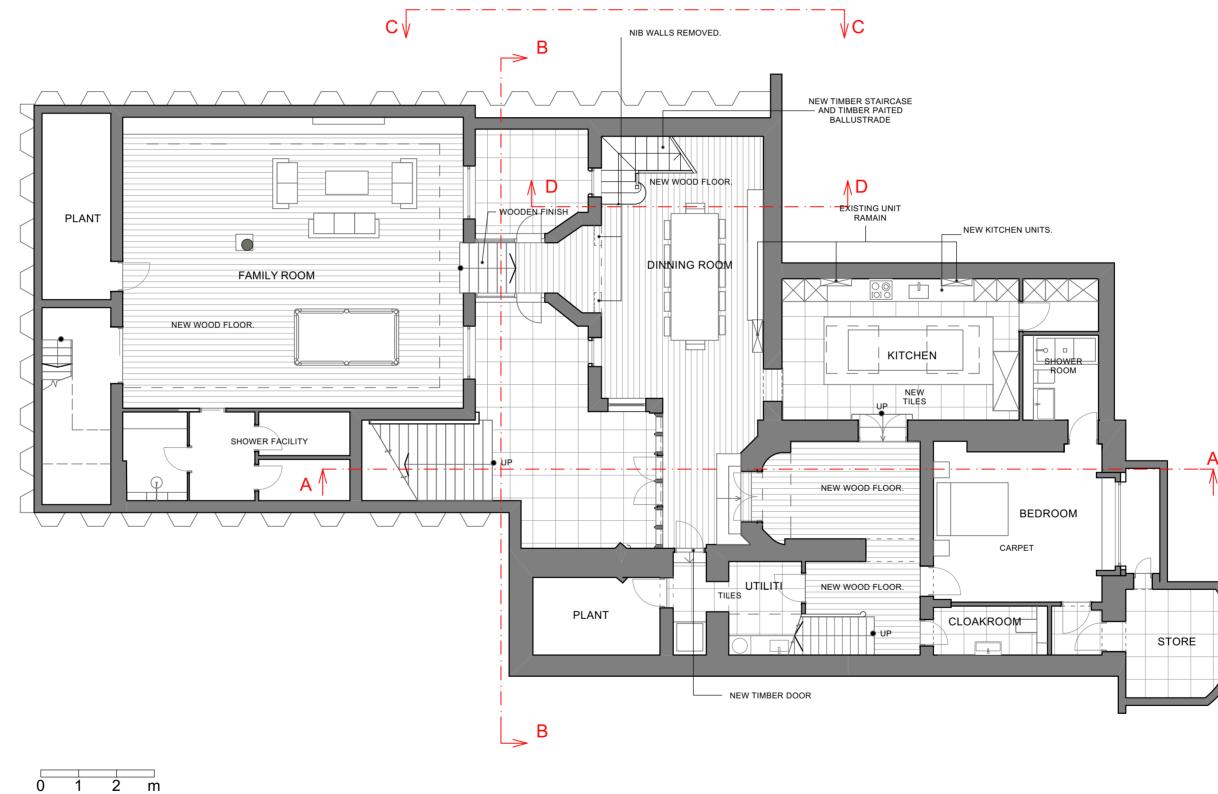

|                                                                  |                              |                           |                                                                                      |      |                                                                     |         | 4                                                                                                                                     |
|------------------------------------------------------------------|------------------------------|---------------------------|--------------------------------------------------------------------------------------|------|---------------------------------------------------------------------|---------|---------------------------------------------------------------------------------------------------------------------------------------|
| Revisions:<br>A Drawing updated x/x/x<br>B Drawing updated x/x/x | Date:<br>Scale:<br>Drawn by: | 31/07/14<br>1 : 100<br>VT | Drawing No: 0003<br>Drawing Title:<br>LOWER GROUND FLOOR<br>PROPOSAL PLAN. OPTION A. | rev. | Project:<br>1 ST KATHERINE`S PRECINCT<br>REGENTS PARK<br>LONDON NW1 | , NGL E | VLADIMIR TCHALY DESIGN STUDIO<br>26 Birch House<br>Imperial Wharf SW6 2HG ,<br>Mob: + 44 (0) 7983751124<br>E-mail: v.tchaly@gmail.com |