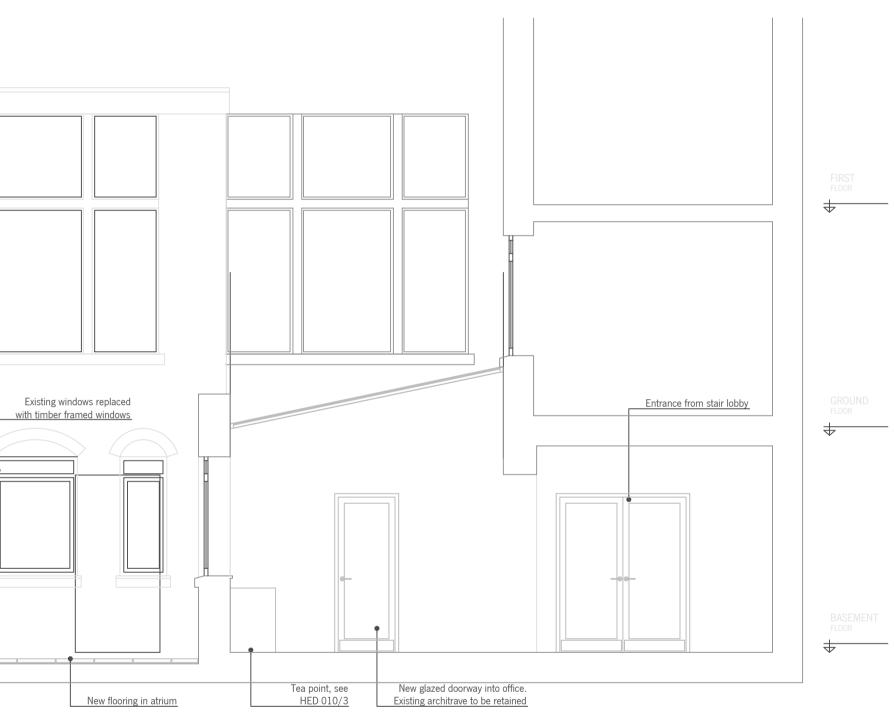

## NOTES

1. Floor fixing method to avoid drilling through parquet flooring or causing damage. Floor to be retained beneath throughout. 2. For all glazing see manufacturer's specification and drawings. 3. Depth of bulkheads to be confirmed on receipt and coordination of M&E drawings.