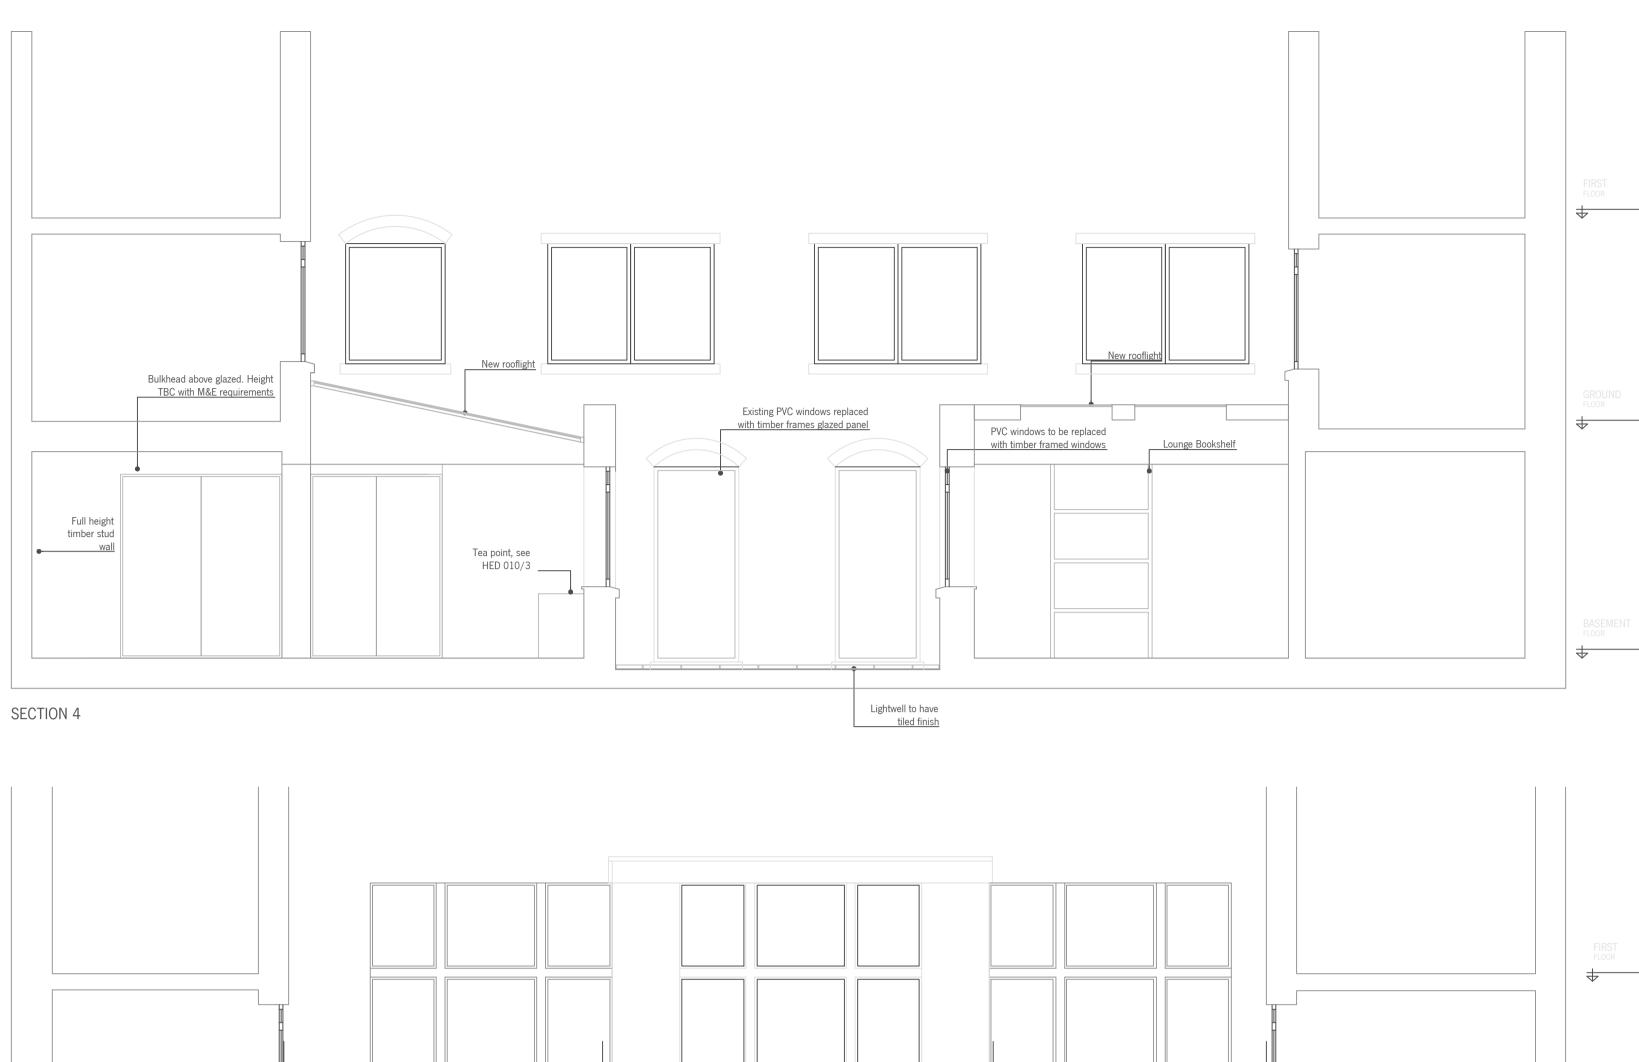

SECTION 5

Glazed double doors into event space and lounge

SECTION 6

Users\studiotilt\Dropbox (TILT)\TILTBrand\Templates\CAD\Tilt\_FinalLogo.t

DESCRIPTION Drawing content description

STAGE FOR CONSTRUCTION

Brick vault

## NOTES

1. Floor fixing method to avoid drilling through parquet flooring or causing damage. Floor to be retained beneath throughout. 2. For all glazing see manufacturer's specification and drawings. 3. Depth of bulkheads to be confirmed on receipt and coordination of M&E drawings.