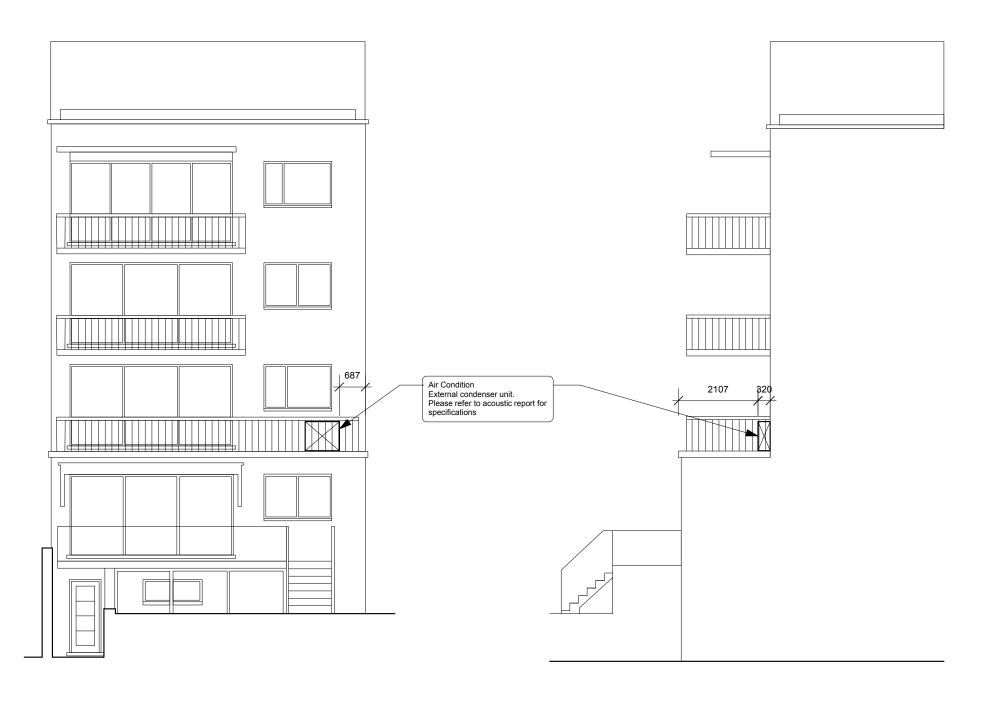

Rear Elevation
Scale: 1:100

Side Elevation
Scale: 1:100

## NOTES:

This drawing is issued for information only.

All dimensions to be checked on site and any discrepencies are to be raised with the drawing issuer for clarification.

Dimensions are not to be scaled from this drawing.

The iformation shown on this drawing is subject to measured surveys and structural engineer's designs.

No building work is to be carried out on the basis of this drawing, without the written consent of Amos Goldreich Architecture.

| rev                    | date                  | initials | description                                          |                                                                            |
|------------------------|-----------------------|----------|-----------------------