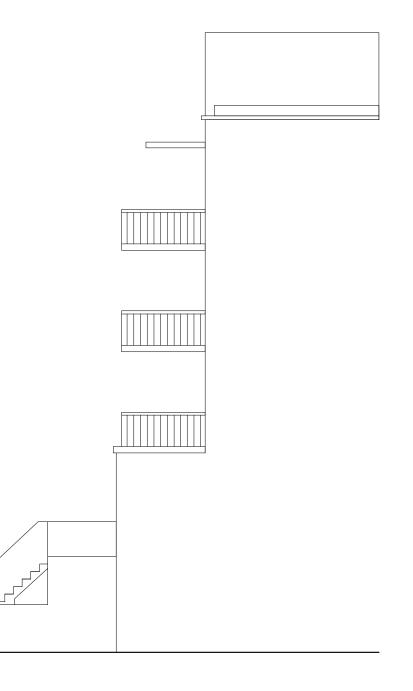

## Flat 2 Athenaeum Hall

## drawing title Planning Application Exisitng Elevations

| drawn<br>AG    |                     |                    |      |
|----------------|---------------------|--------------------|------|
| November 2014  | scale @ A3<br>1:100 | status<br>Planning |      |
| project number | drawing number      |                    | rev. |
| 078            | 102                 |                    | -    |