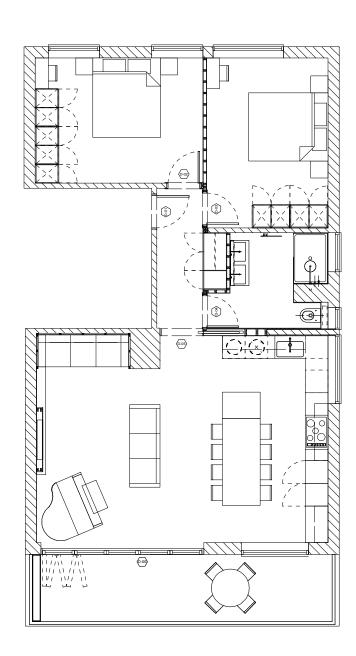

1 Existing Plan
Scale: 1:100

## NOTES:

This drawing is issued for information only.

All dimensions to be checked on site and any discrepencies are to be raised with the drawing issuer for clarification.

Dimensions are not to be scaled from this drawing.

The iformation shown on this drawing is subject to measured surveys and structural engineer's designs.

No building work is to be carried out on the basis of this drawing, without the written consent of Amos Goldreich Architecture.



Proposed location of AC condenser unit
Scale: 1:100

Flat 2 Athenaeum Hall

drawing titl

## Planning Application Exisitng and Proposed Plan

| drawn<br>AG    |                     |                    |      |
|----------------|---------------------|--------------------|------|
| November 2014  | scale