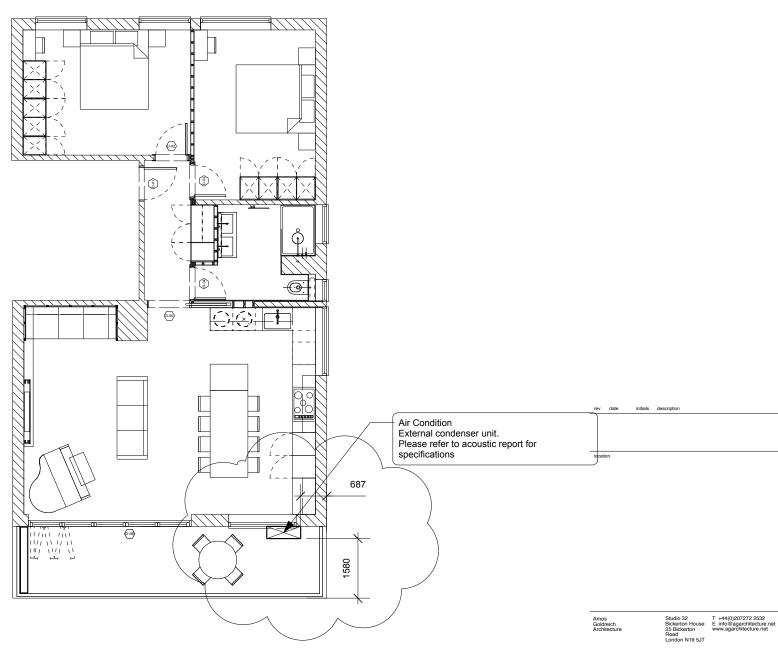

Proposed location of AC condenser unit
Scale: 1:100

Flat 2 Athenaeum Hall

drawing titl