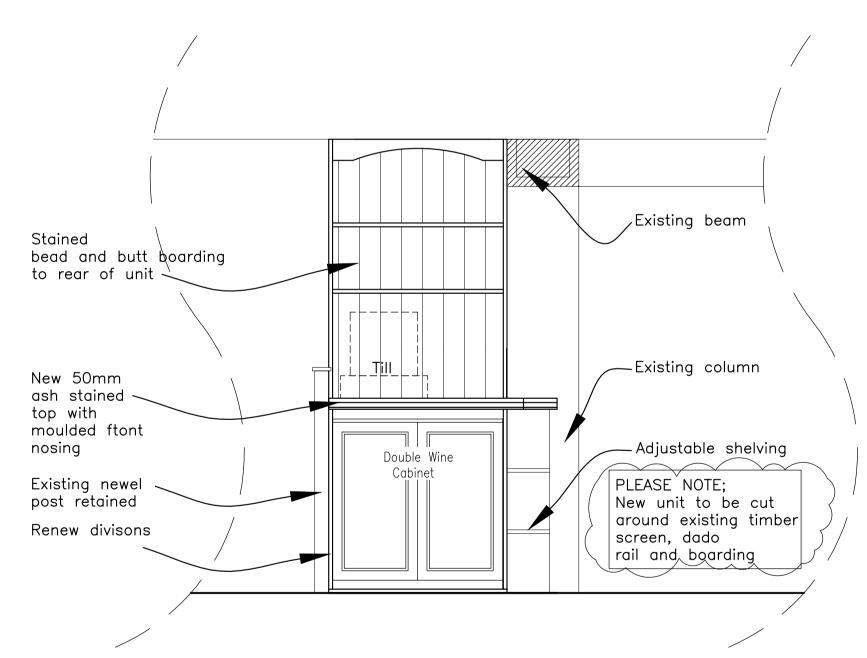

@ A1       | date May 2014 |  |  |  |  |  |



#### PROPOSED FIRST FLOOR PLAN



Contractors are to check all levels and dimensions before work is put in hand, and any discrepancies are to be referred to the architects

REV DATE DESCRIPTION DWN CHK



123 NEW LONDON ROAD, CHELMSFORD, ESSEX. CM2 OQT TEL: +44 (0) 1245 269755 FAX: +44 (0) 1245 250310 E-MAIL: admin@lap-architects.co.uk

www.lap-architects.com

project

THE FLASK (PH)
77 Highgate West Hill, Camden,
London, N6 6BU

client

Fuller Smith & Turner Plc

drawing title

Proposed First Floor Plan

| drawing number | revision      |  |  |
|----------------|---------------|--|--|
| 7945/P06       | - checked     |  |  |
| scale 1.50@ A1 | drawn SG      |  |  |
| scale 1:50@ A1 | date May 2014 |  |  |







# **EXISTING ELEVATION A-A**



PROPOSED INTERNAL ELEVATION A-A



## EXISTING INTERNAL ELEVATION B-B





Contractors are to check all levels and dimensions before work is put in hand, and any discrepancies are to be referred to the architects

as requested by Heritage & Conservation Officer.

A 10.11.14 Note added to drawing

123 NEW LONDON ROAD, CHELMSFORD, ESSEX. CM2 OQT

TEL: +44 (0) 1245 269755 FAX: +44 (0) 1245 250310 E-MAIL: admin@lap-architects.co.uk

www.lap-architects.com

project

THE FLASK (PH)
77 Highgate West Hill, Camden,
London, N6 6BU

client

Fuller Smith & Turner Plc

drawing title

Existing and Proposed Internal Elevations