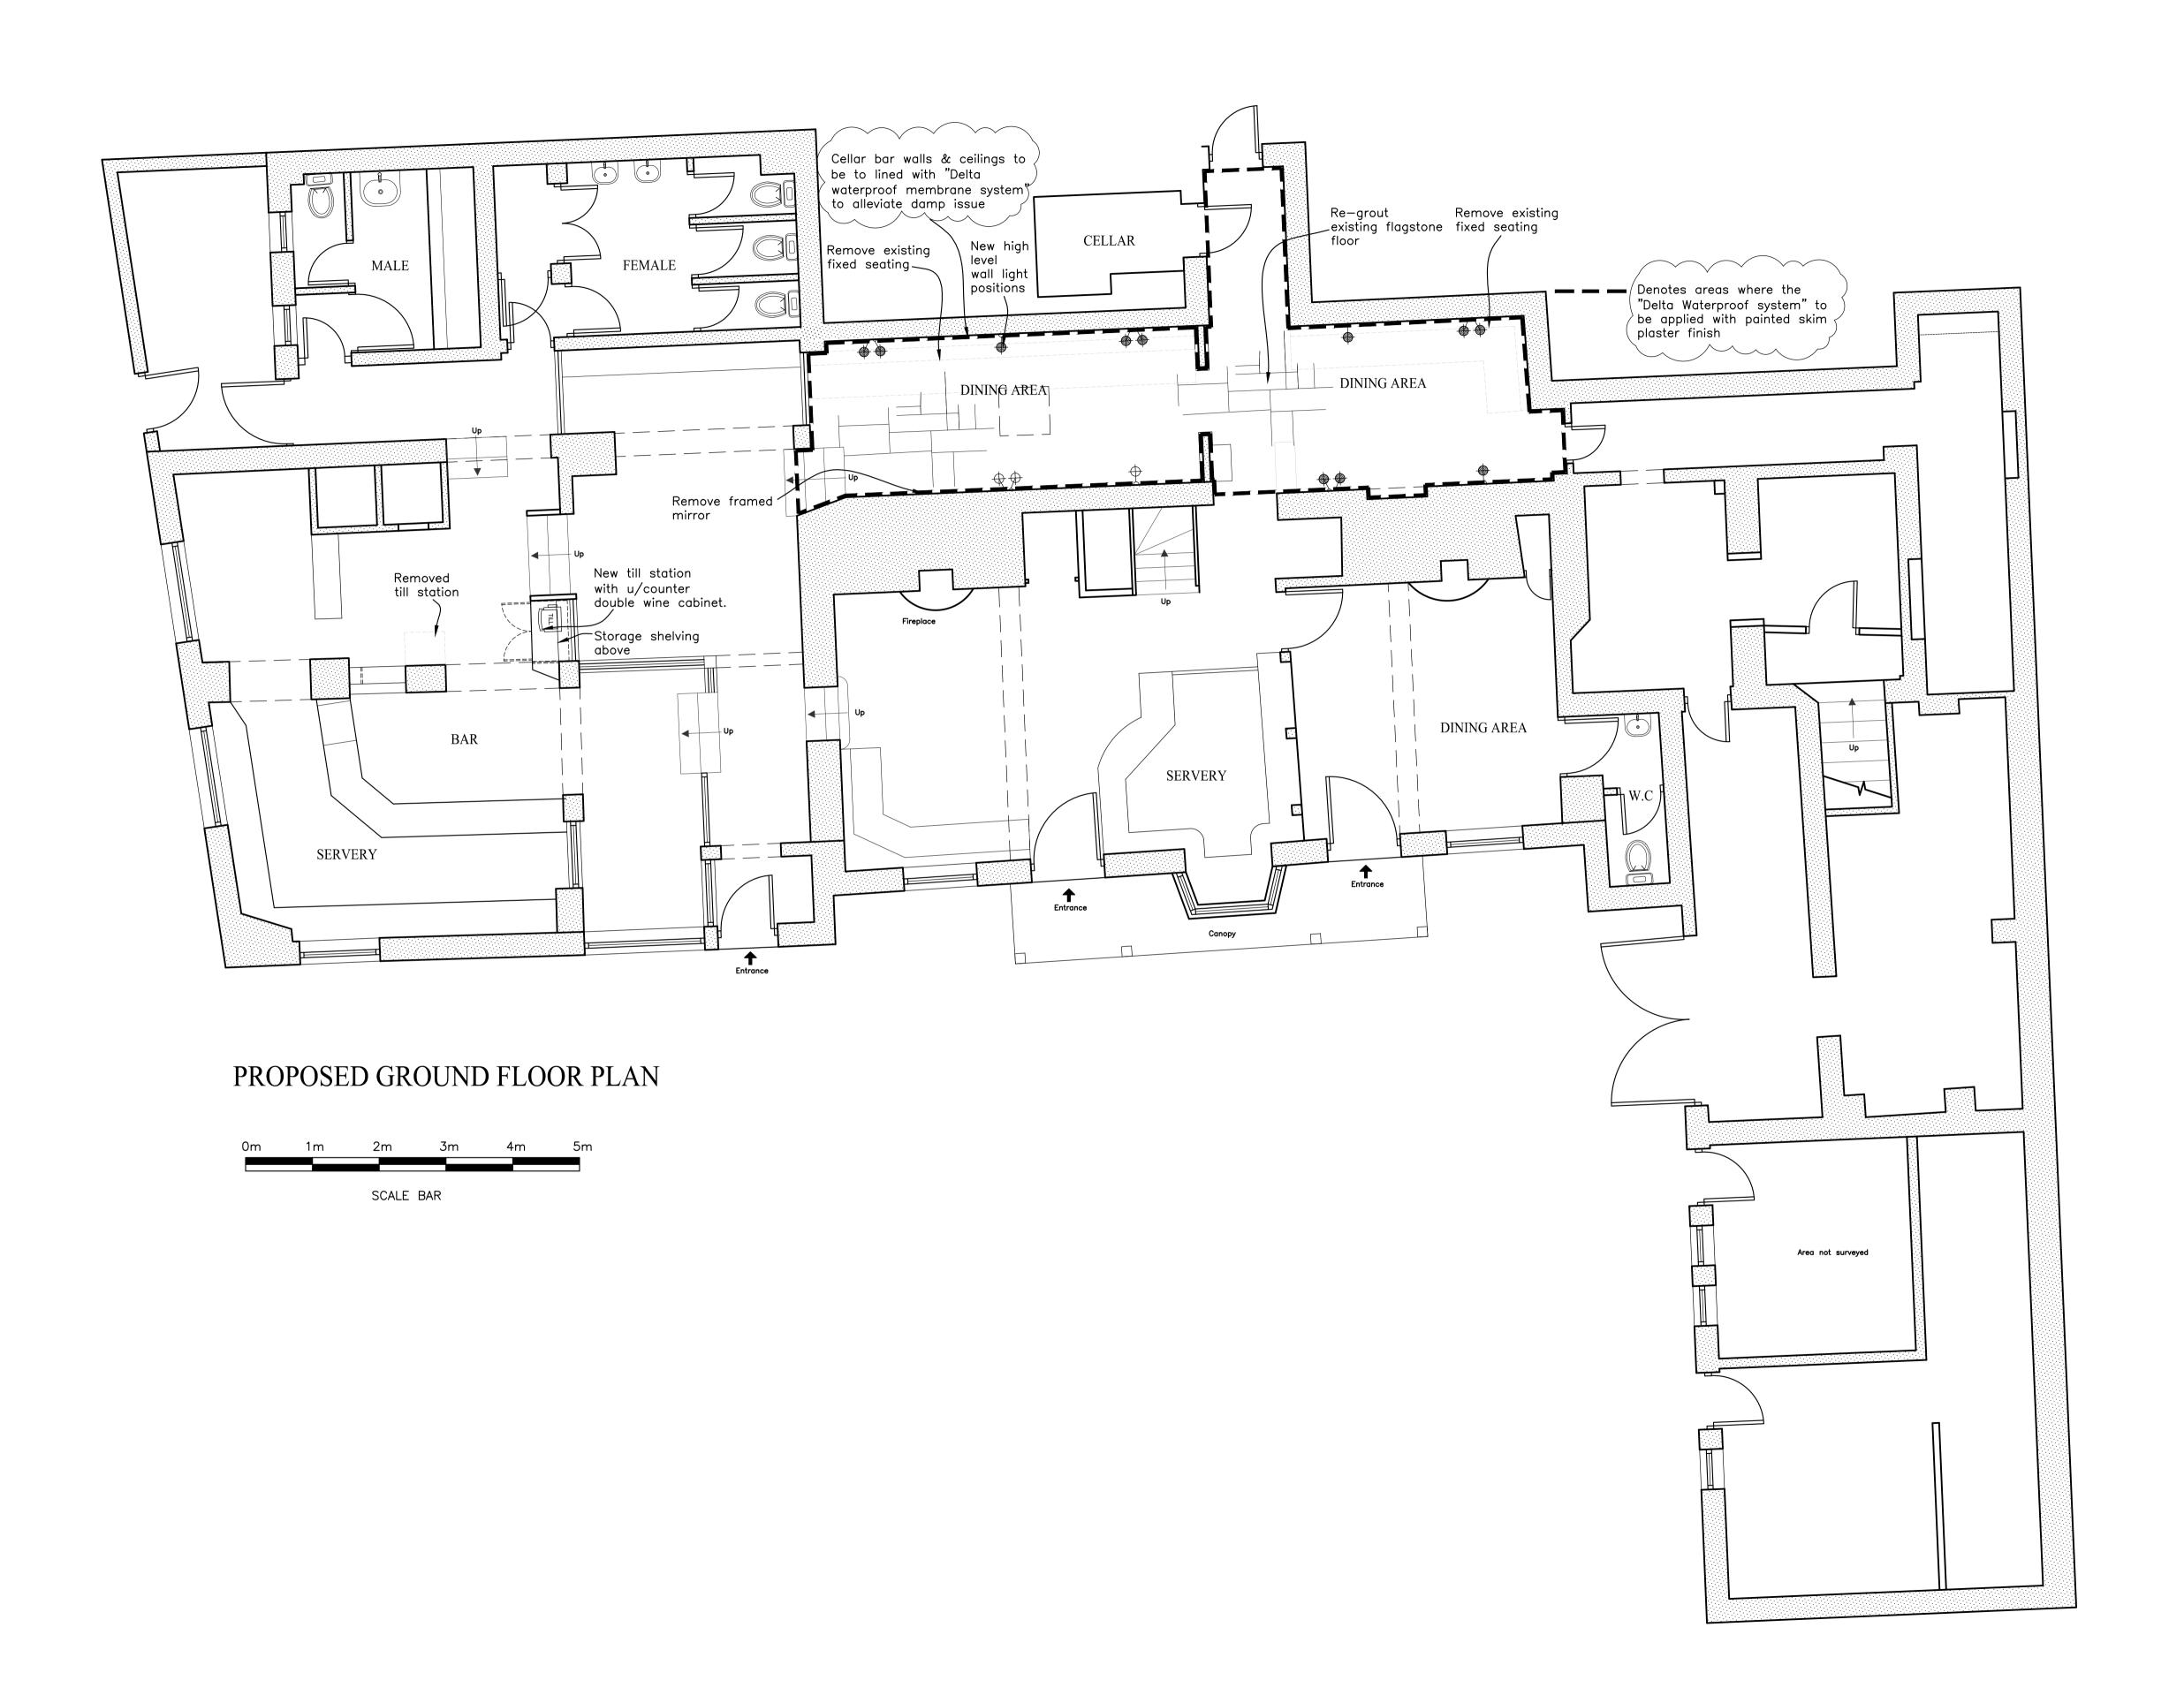

Contractors are to check all levels and dimensions before work is put in hand, and any discrepancies are to be referred to the architects

REV DATE DESCRIPTION DWN CHKD

A 10.11.14 Waterproof system SG - specification amended as

agreed with Heritage & Conservation Officer.

TEL: +44 (0) 1245 269755 FAX: +44 (0) 1245 250310 E-MAIL: admin@lap-architects.co.uk

www.lap-architects.com

project

THE FLASK (PH)
77 Highgate West Hill, Camden,
London, N6 6BU

client

Fuller Smith & Turner Plc

drawing title

Proposed Ground Floor Plan

| drawing number | revision      |  |  |  |  |  |
|----------------|---------------|--|--|--|--|--|
|                | A             |  |  |  |  |  |
| 7945/P05       |               |  |  |  |  |  |
|                | checked       |  |  |  |  |  |
|                |               |  |  |  |  |  |
| scale 1:50@ A1 | drawn SG      |  |  |  |  |  |
| 1.30@ A1       | date May 2014 |  |  |  |  |  |