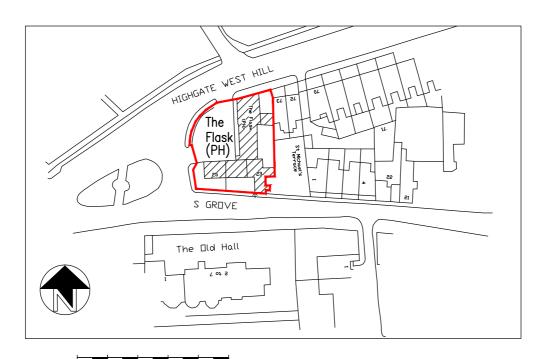

TEL: +44 (0) 1245 269755 FAX: +44 (0) 1245 250310 E-MAIL: admin@lap-architects.co.uk

www.lap-architects.com

THE FLASK (PH) 77 Highgate West Hill, Camden, London, N6 6BU Fuller Smith & Turner PLC

Site Location & Block Plans