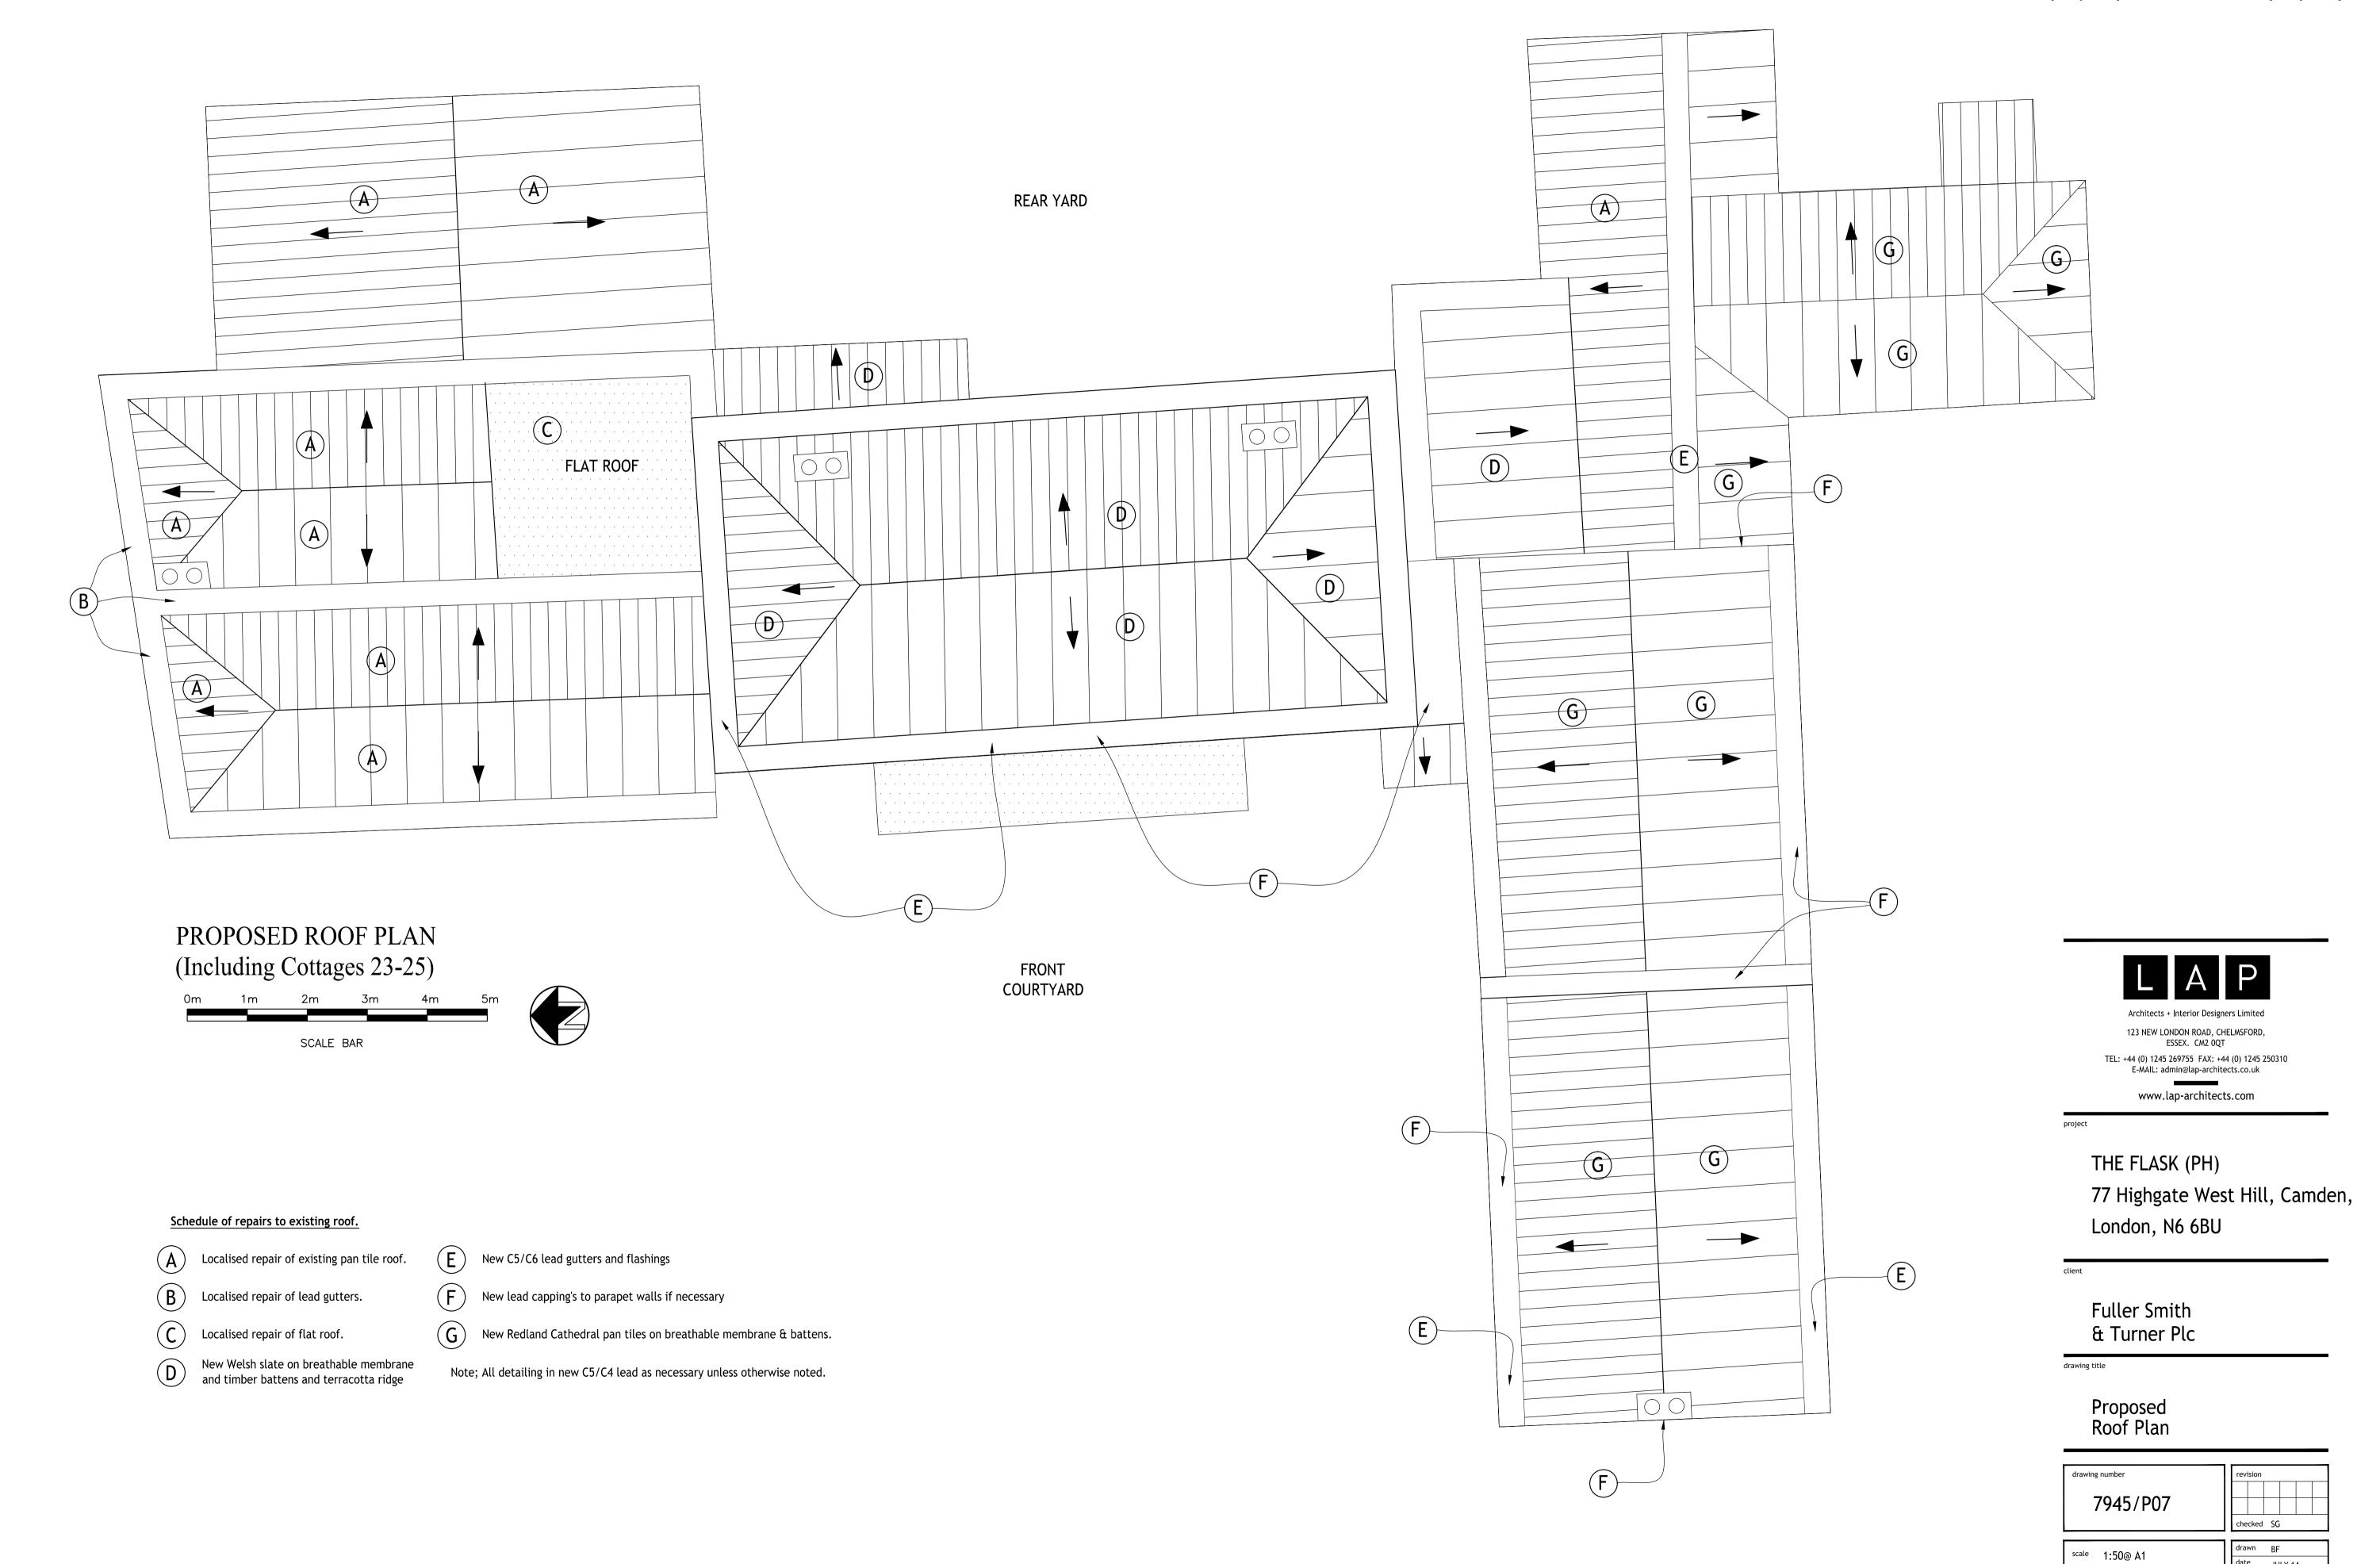

REV DATE DESCRIPTION DWN CHK

Architects + Interior Designers Limited

123 NEW LONDON ROAD, CHELMSFORD,
ESSEX. CM2 0QT

TEL: +44 (0) 1245 269755 FAX: +44 (0) 1245 250310
E-MAIL: admin@lap-architects.co.uk

www.lap-architects.com

project

THE FLASK (PH)
77 Highgate West Hill, Camden,
London, N6 6BU

ient

Fuller Smith & Turner Plc

drawing title

Existing Roof Plan

| drawing number | revision     |  |  |  |  |  |
|----------------|--------------|--|--|--|--|--|
| 7945/P04       | - checked SG |  |  |  |  |  |
| scale 1:50@ A1 | drawn BF     |  |  |  |  |  |
| 1.50@ A1       | date JULY 14 |  |  |  |  |  |