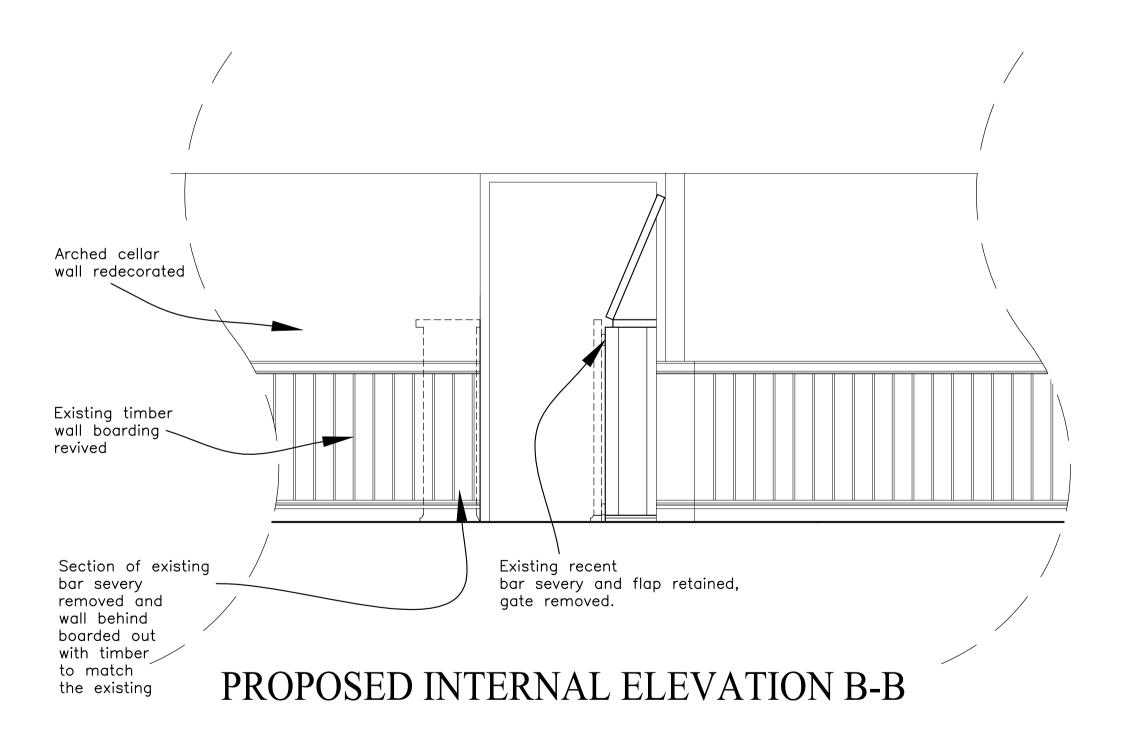

client

Fuller Smith & Turner Plc

drawing title

Existing and Proposed Internal Elevations