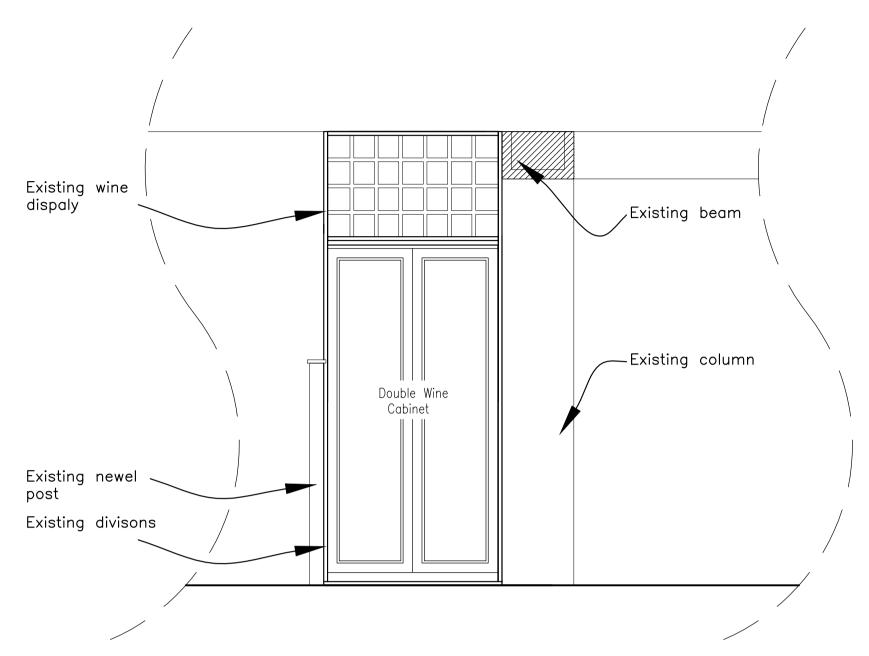

SG      |  |  |  |  |  |
| 1.30@ A1       | date May 2014 |  |  |  |  |  |



#### PROPOSED FIRST FLOOR PLAN



Contractors are to check all levels and dimensions before work is put in hand, and any discrepancies are to be referred to the architects

REV DATE DESCRIPTION DWN CHK



123 NEW LONDON ROAD, CHELMSFORD, ESSEX. CM2 OQT TEL: +44 (0) 1245 269755 FAX: +44 (0) 1245 250310 E-MAIL: admin@lap-architects.co.uk

www.lap-architects.com

project

THE FLASK (PH)
77 Highgate West Hill, Camden,
London, N6 6BU

client

Fuller Smith & Turner Plc

drawing title

Proposed First Floor Plan

| drawing number | revision      |  |  |
|----------------|---------------|--|--|
| 7945/P06       | - checked     |  |  |
| scale 1.50@ A1 | drawn SG      |  |  |
| scale 1:50@ A1 | date May 2014 |  |  |







# **EXISTING ELEVATION A-A**



PROPOSED INTERNAL ELEVATION A-A



## EXISTING INTERNAL ELEVATION B-B





Contractors are to check all levels and dimensions before work is put in hand, and any discrepancies are to be referred to the architects

as requested by Heritage & Conservation Officer.

A 10.11.14 Note added to drawing

123 NEW LONDON ROAD, CHELMSFORD, ESSEX. CM2 OQT

TEL: +44 (0) 1245 269755 FAX: +44 (0) 1245 250310 E-MAIL: admin@lap-architects.co.uk

www.lap-architects.com

project

THE FLASK (PH)
77 Highgate West Hill, Camden,
London, N6 6BU

client

Fuller Smith & Turner Plc

drawing title

Existing and Proposed Internal Elevations