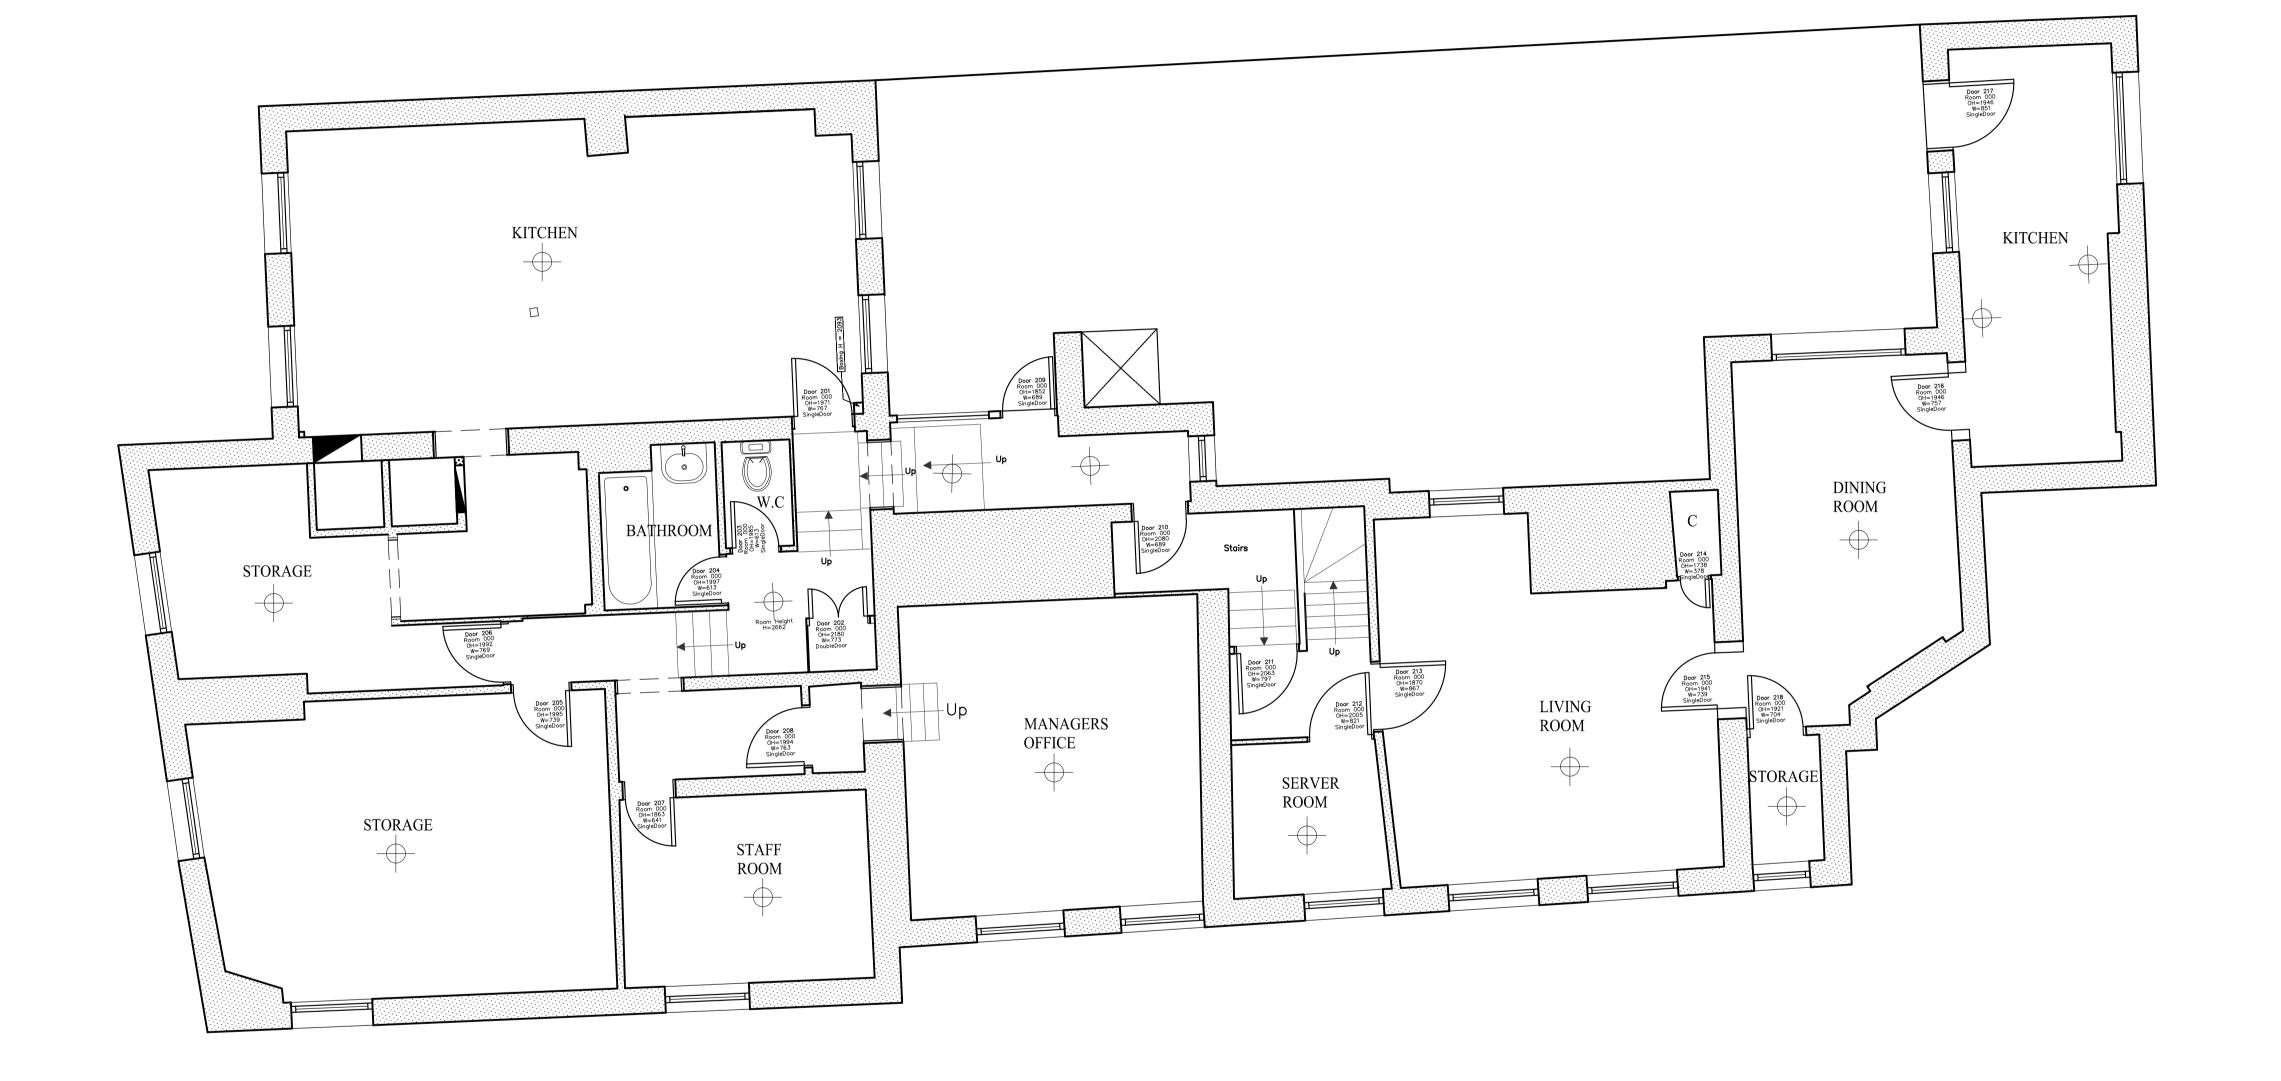

### EXISTING FIRST FLOOR PLAN

Contractors are to check all levels and dimensions before work is put in hand, and any discrepancies are to be referred to the architects

REV DATE DESCRIPTION DWN CHI

123 NEW LONDON ROAD, CHELMSFORD, ESSEX. CM2 0QT TEL: +44 (0) 1245 269755 FAX: +44 (0) 1245 250310 E-MAIL: admin@lap-architects.co.uk

www.lap-architects.com

project

THE FLASK (PH)
77 Highgate West Hill, Camden,
London, N6 6BU

client

Fuller Smith & Turner Plc

drawing title

**Existing First Floor Plan** 

| drawing number | revision    |  |  |
|----------------|-------------|--|--|
| 7945/P03       | checked     |  |  |
| scale 1.500 A1 | drawn AL    |  |  |
| scale 1:50@ A1 | date Jul 09 |  |  |