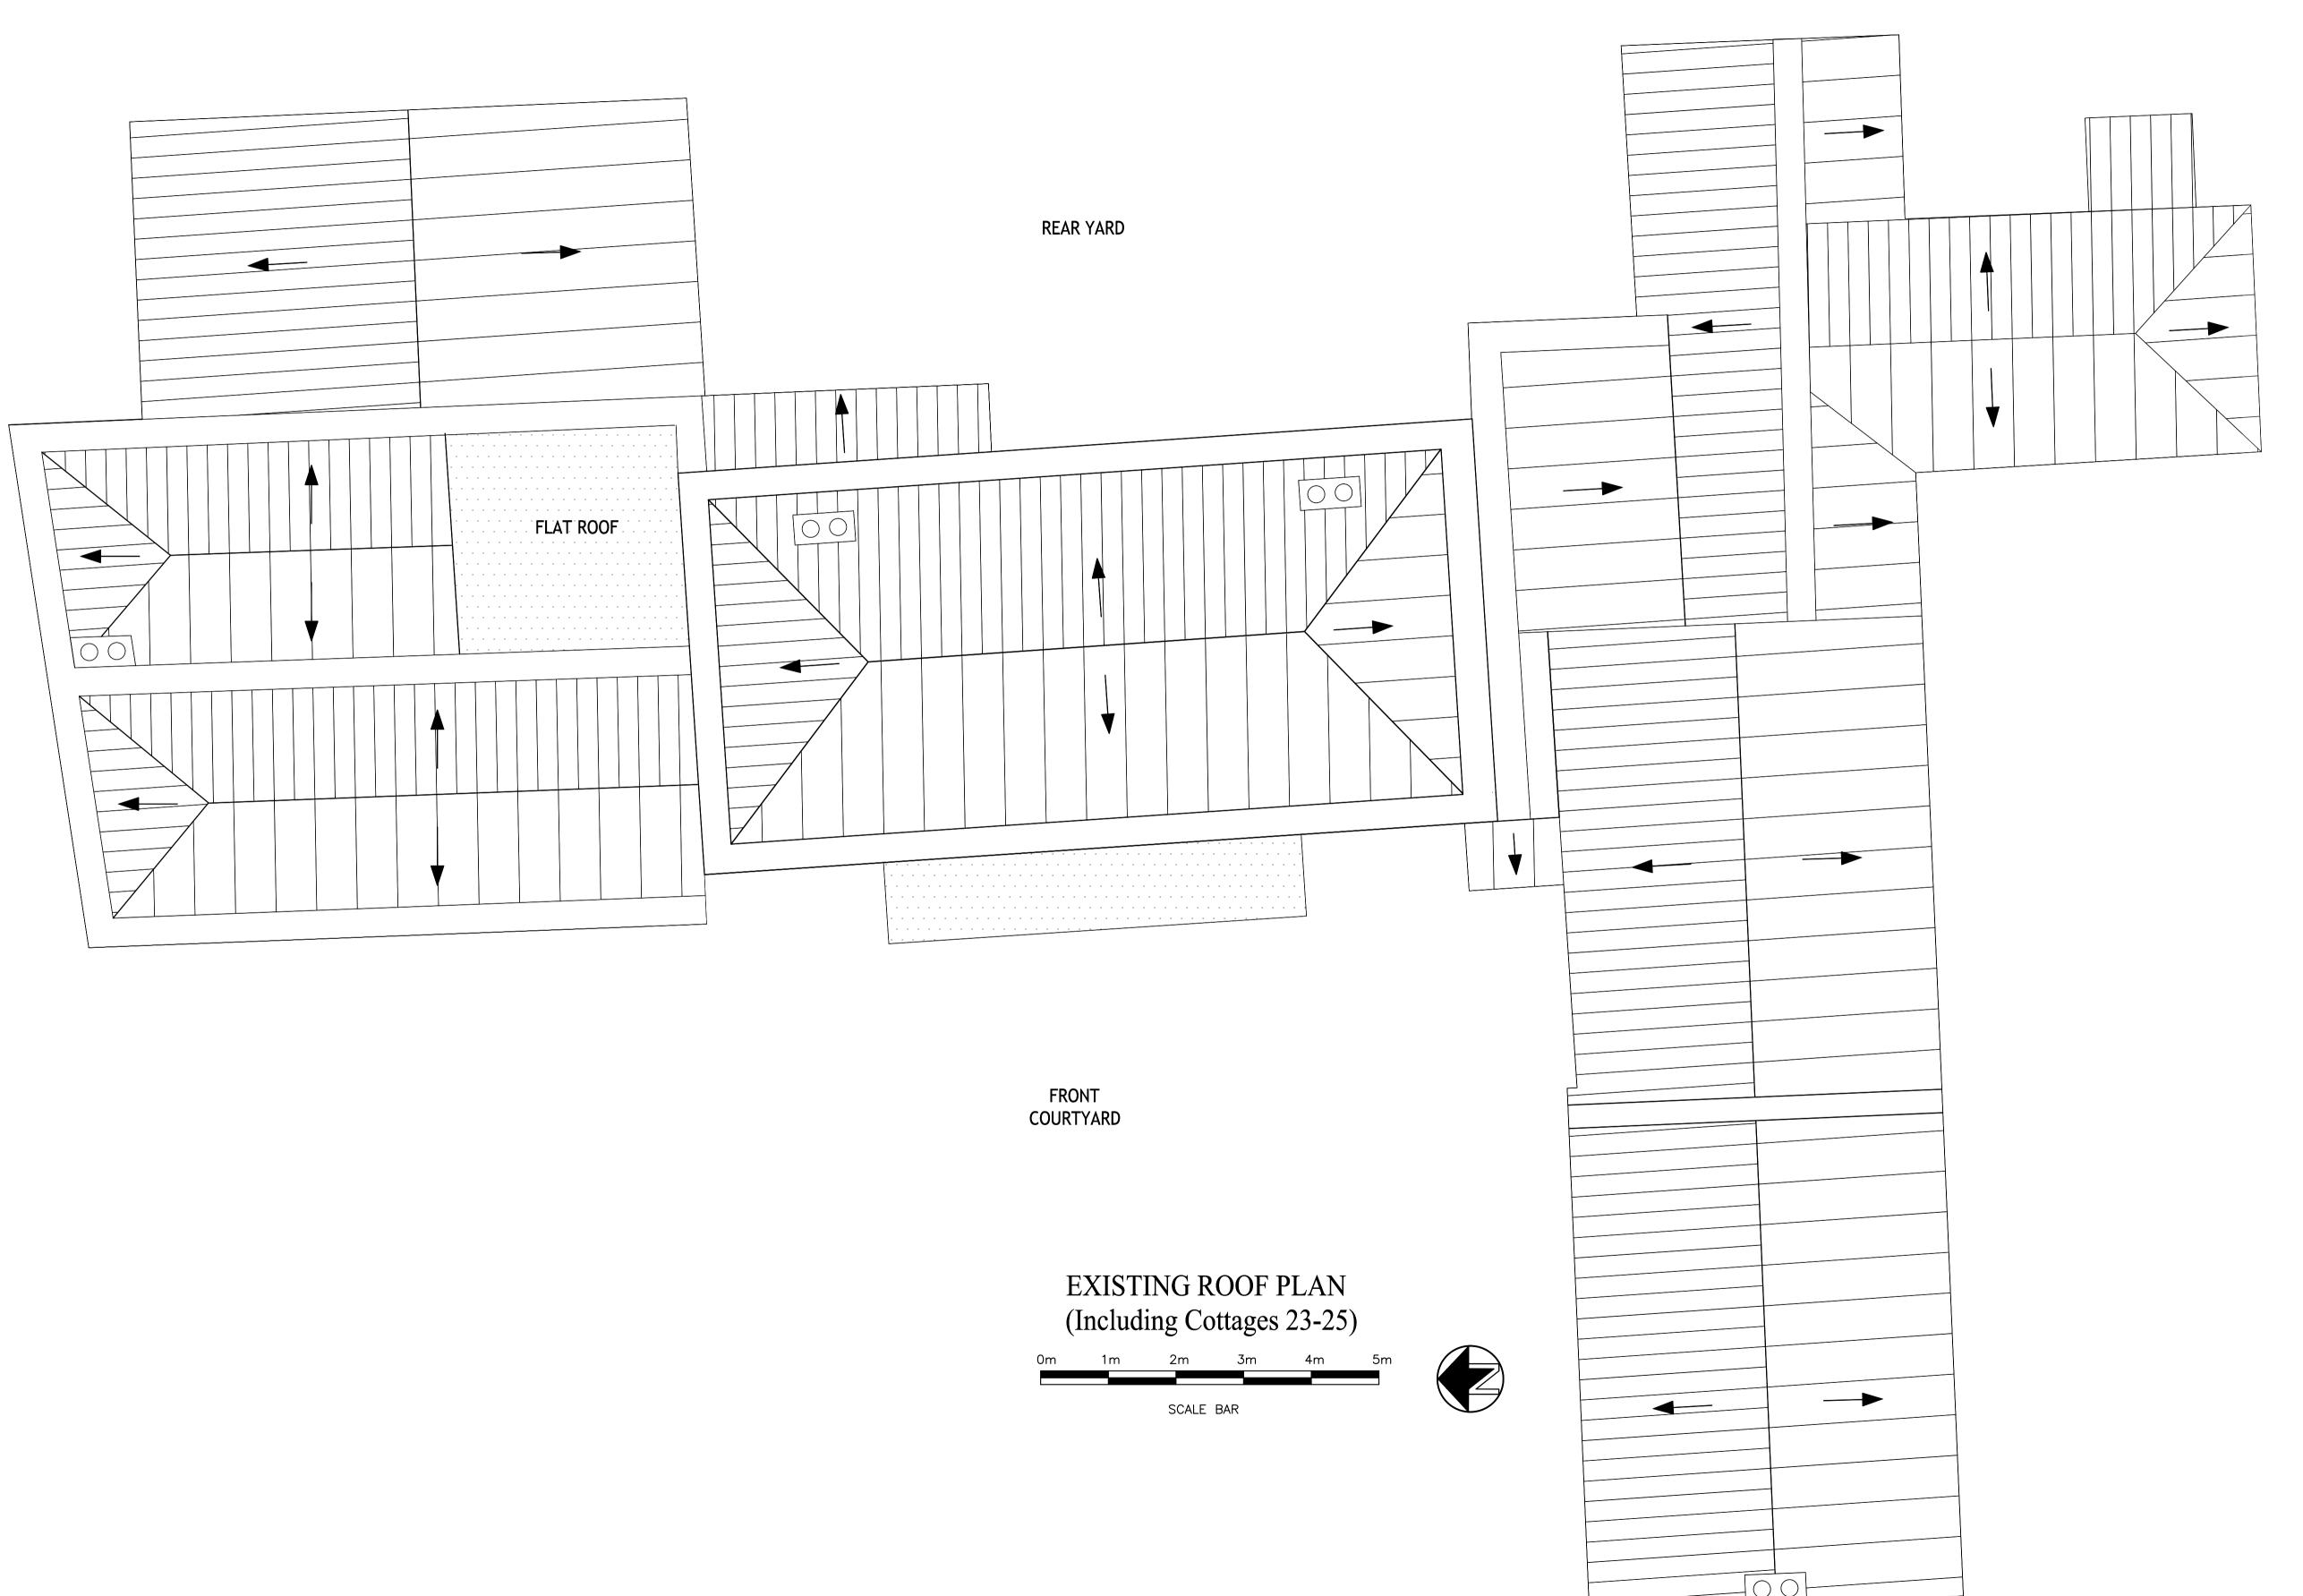

REV DATE DESCRIPTION DWN CHK

Architects + Interior Designers Limited

123 NEW LONDON ROAD, CHELMSFORD,
ESSEX. CM2 0QT

TEL: +44 (0) 1245 269755 FAX: +44 (0) 1245 250310
E-MAIL: admin@lap-architects.co.uk

www.lap-architects.com

project

THE FLASK (PH)
77 Highgate West Hill, Camden,
London, N6 6BU

ient

Fuller Smith & Turner Plc

drawing title

Existing Roof Plan

| drawing number | revision     |  |  |  |  |  |
|----------------|--------------|--|--|--|--|--|
| 7945/P04       | - checked SG |  |  |  |  |  |
| scale 1:50@ A1 | drawn BF     |  |  |  |  |  |
| 1.50@ A1       | date JULY 14 |  |  |  |  |  |