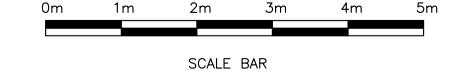

agreed with Heritage & Conservation Officer.

TEL: +44 (0) 1245 269755 FAX: +44 (0) 1245 250310 E-MAIL: admin@lap-architects.co.uk

www.lap-architects.com

project

THE FLASK (PH)
77 Highgate West Hill, Camden,
London, N6 6BU

client

Fuller Smith & Turner Plc

drawing title

Proposed Ground Floor Plan

| drawing number | revision      |  |  |  |  |  |
|----------------|---------------|--|--|--|--|--|
|                | A             |  |  |  |  |  |
| 7945/P05       |               |  |  |  |  |  |
|                | checked       |  |  |  |  |  |
|                |               |  |  |  |  |  |
| scale 1:50@ A1 | drawn SG      |  |  |  |  |  |
| 1.30@ A1       | date May 2014 |  |  |  |  |  |