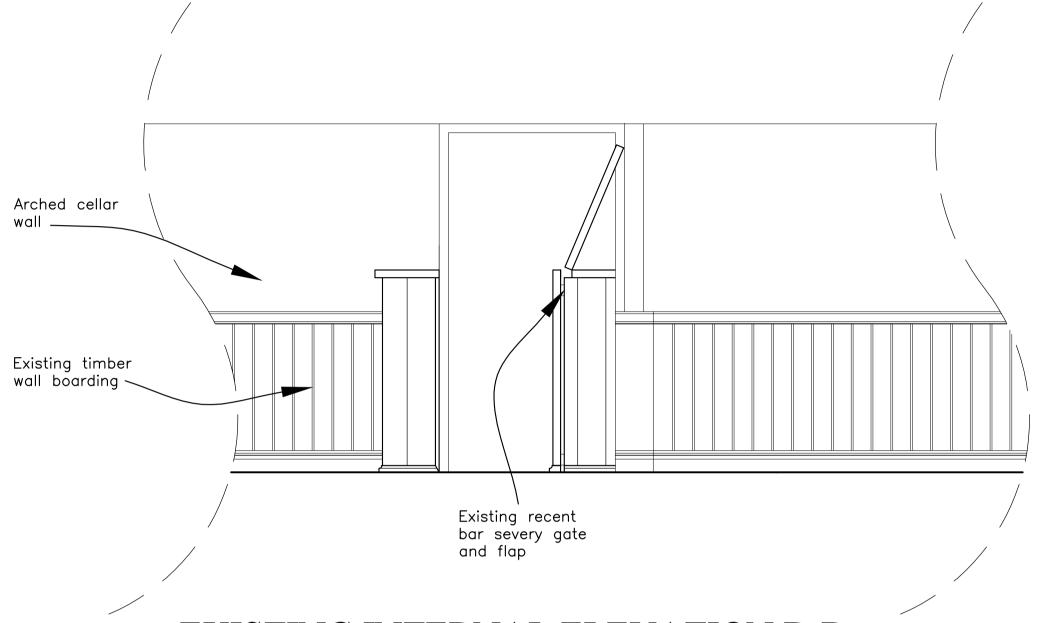

## EXISTING INTERNAL ELEVATION B-B

Contractors are to check all levels and dimensions before work is put in hand, and any discrepancies are to be referred to the architects

as requested by Heritage & Conservation Officer.