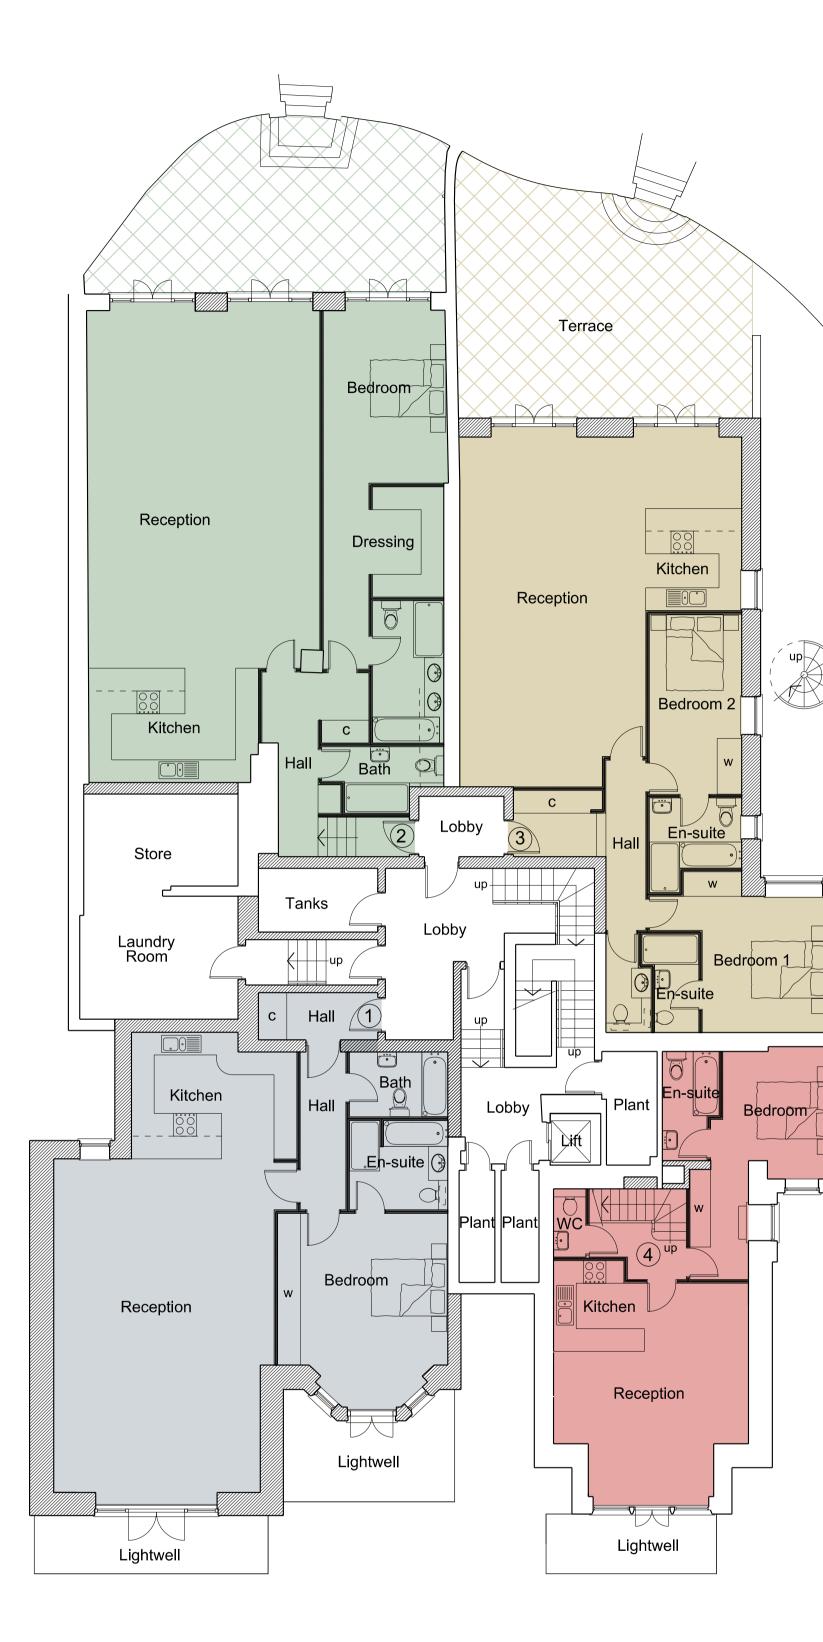

Proposed Lower Ground Floor Plan

Scale 1:100 @ A1

Proposed Ground Floor Plan

| Apartment 1 - 1 Bedroom = 109.0 s.m. (1,173 s.f.)       |
|---------------------------------------------------------|
|                                                         |
| Apartment 2 - 1 Bedroom = 125.8 s.m. (1,354 s.f.)       |
| Terrace = 36.7s.m. (395 s.f.)                           |
| Apartment 3 - 2 Bedroom = 106.5 s.m. (1,146 s.f.)       |
| Apartment 4 - 1 Bedroom = 57.9 s.m. (623 s.f.)          |
| Apartment 5 - 1 Bedroom = $51.8 \text{ s.m.}$ (557s.f.) |
| Apartment $6 - 1$ Bedroom = $65.0$ s.m. (700s.f.)       |
| Apartment 7 - 2 Bedroom = 106.4 s.m. (1,145 s.f.)       |
| Terrace = 112.0s.m. (1,205 s.f.)                        |
| Apartment 8 - 2 Bedroom = 99.2 s.m. (1,067 s.f.)        |

## **Revisions:**

C: (31.10.14) Bin store & cycle store shown on proposed Ground Floor Plan
B: (02.11.13) Window to Bed 1, Appt. 8 increased to 1600 wide
A: (22.10.13) Apartment 3 layout and area amended & escape staircase revised accordingly