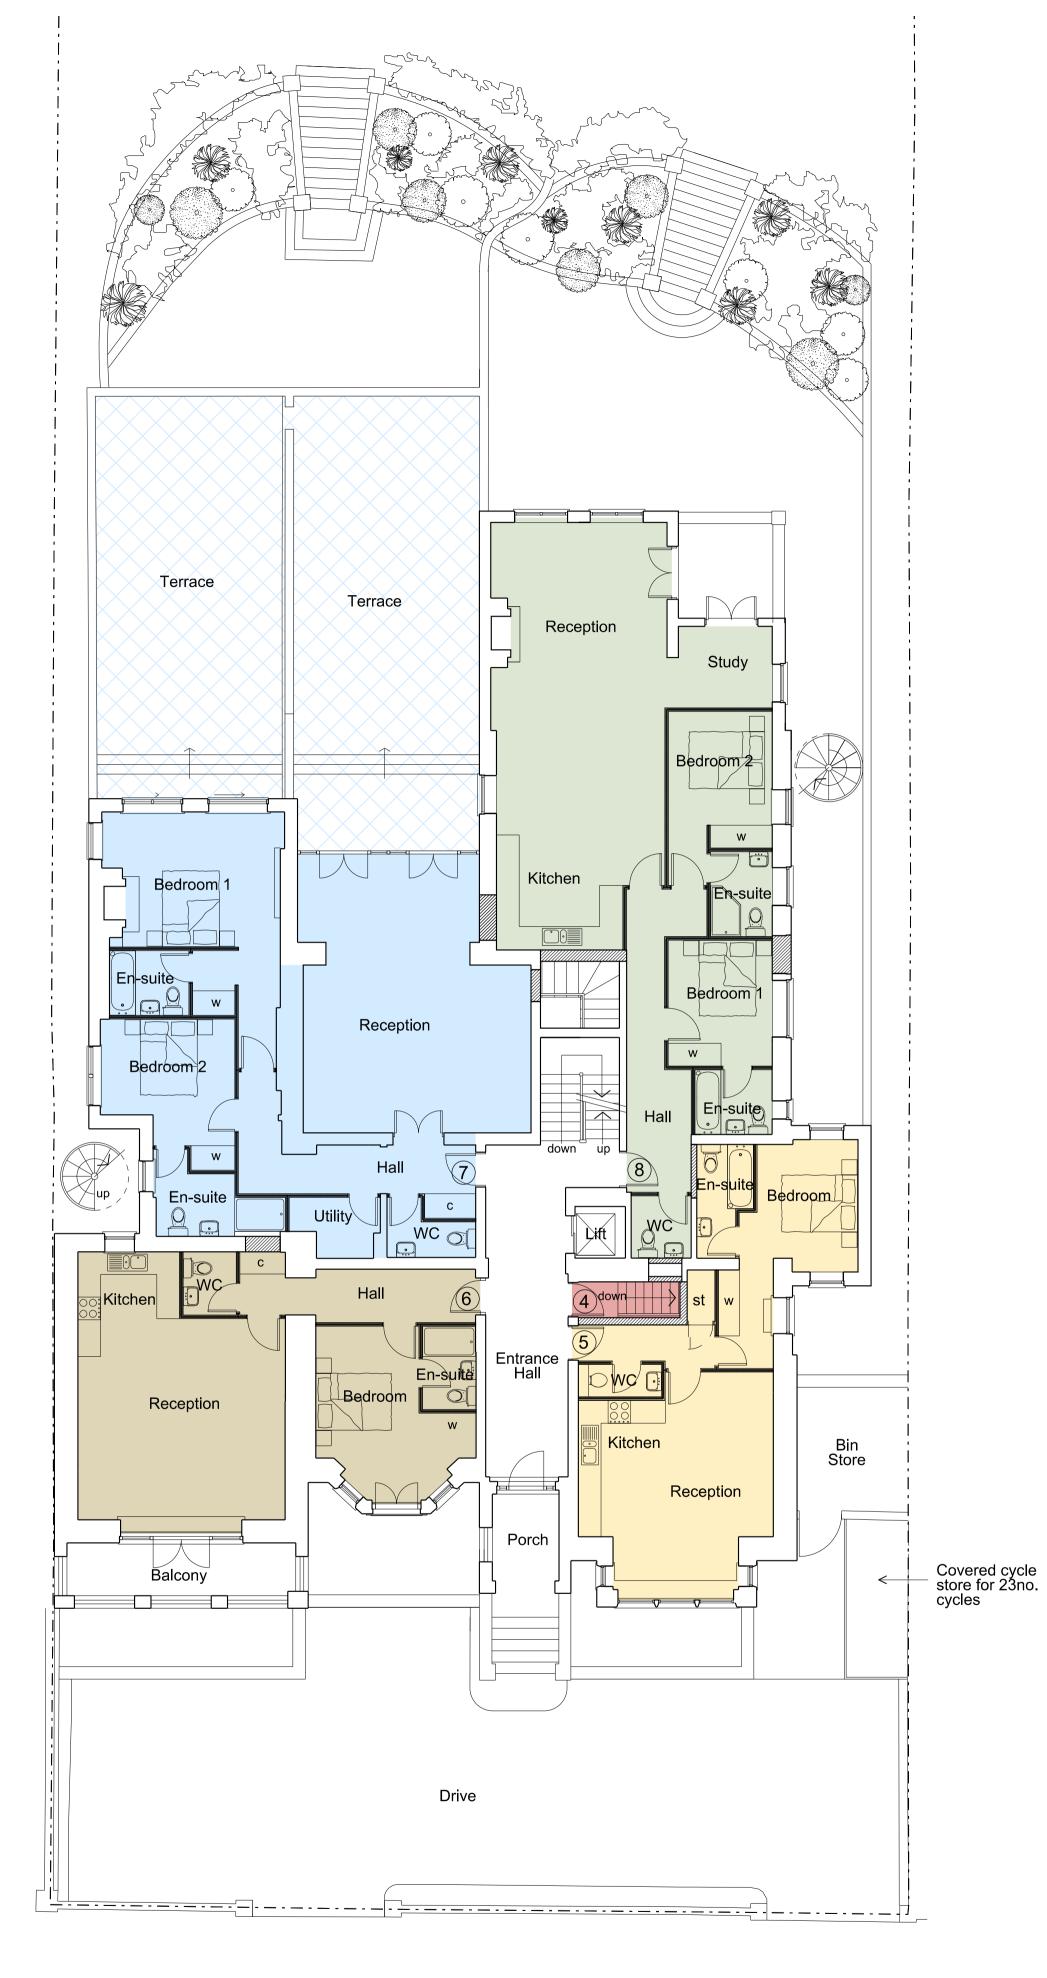

Proposed Lower Ground Floor Plan

Scale 1:100 @ A1

Proposed Ground Floor Plan

| Apartment 1 - 1 Bedroom = 109.0 s.m. (1,173 s.f.)       |
|---------------------------------------------------------|
|                                                         |
| Apartment 2 - 1 Bedroom = 125.8 s.m. (1,354 s.f.)       |
| Terrace = 36.7s.m. (395 s.f.)                           |
| Apartment 3 - 2 Bedroom = 106.5 s.m. (1,146 s.f.)       |
| Apartment 4 - 1 Bedroom = 57.9 s.m. (623 s.f.)          |
| Apartment 5 - 1 Bedroom = $51.8 \text{ s.m.}$ (557s.f.) |
| Apartment $6 - 1$ Bedroom = $65.0$ s.m. (700s.f.)       |
| Apartment 7 - 2 Bedroom = 106.4 s.m. (1,145 s.f.)       |
| Terrace = 112.0s.m. (1,205 s.f.)                        |
| Apartment 8 - 2 Bedroom = 99.2 s.m. (1,067 s.f.)        |

## **Revisions:**

C: (31.10.14) Bin store & cycle store shown on proposed Ground Floor Plan
B: (02.11.13) Window to Bed 1, Appt. 8 increased to 1600 wide
A: (22.10.13) Apartment 3 layout and area amended & escape staircase revised accordingly