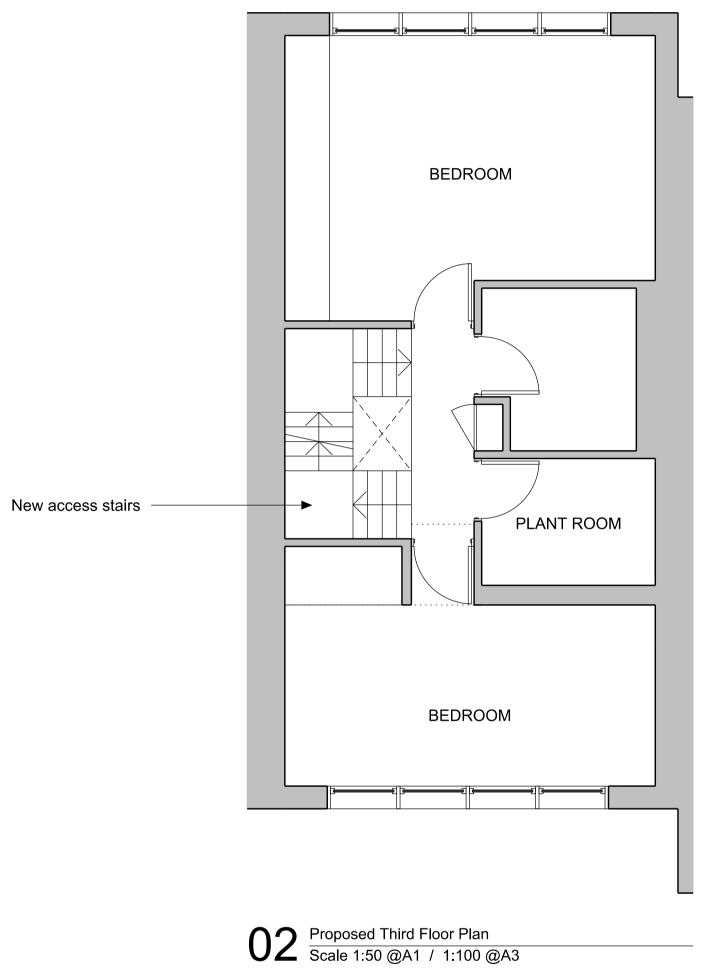

### Notes

DO NOT SCALE. Use figured dimensions only. ALL contractors are requested to check all dimensions on site before proceeding. All discrepancies to be notified in writing to PATALAB. Dimensions are in millimeters unless stated otherwise. All levels are in meters above AOD unless stated otherwise. No areas indicated, or areas calculated from this drawing should be used for valuation purposes or as the basis for development contracts. Copyright by PATALAB. All rights reserved including the right of reproduction in whole or part, in any form or media.

# Client

Tania Bard

## Project

29 Meadowbank London NW3 3AY

### p: +44 (0)20 7253 2036 w: www.patalab.com e: info@patalab.com

**∿PATA**LAB

15 Garrett Street London EC1Y 0TY



| Roof access hatch |  |
|-------------------|--|
|                   |  |
|                   |  |

Date

13.11.2014