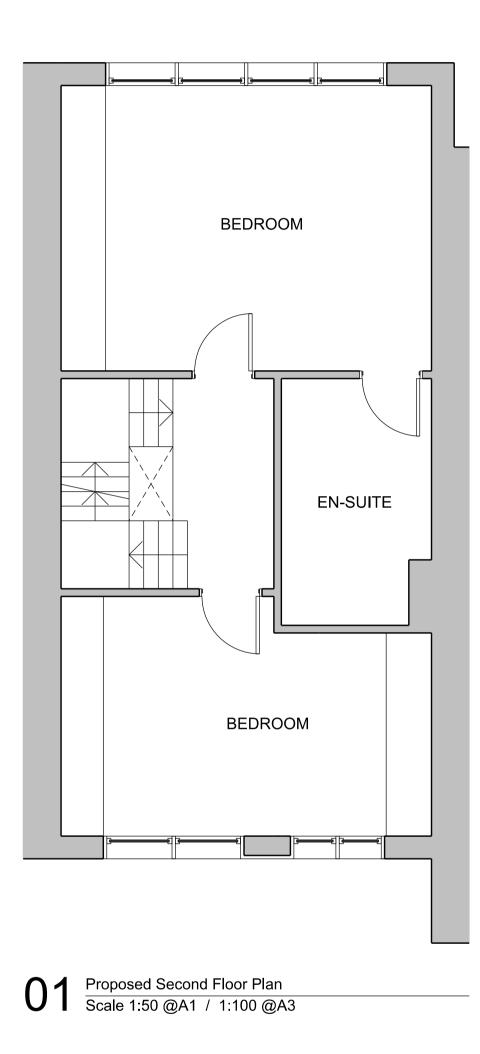

### Notes

DO NOT SCALE. Use figured dimensions only. ALL contractors are requested to check all dimensions on site before proceeding. All discrepancies to be notified in writing to PATALAB. Dimensions are in millimeters unless stated otherwise. All levels are in meters above AOD unless stated otherwise. No areas indicated, or areas calculated from this drawing should be used for valuation purposes or as the basis for development contracts. Copyright by PATALAB. All rights reserved including the right of reproduction in whole or part, in any form or media.

# Client

Tania Bard

## Project

29 Meadowbank London NW3 3AY

### p: +44 (0)20 7253 2036 w: www.patalab.com e: info@patalab.com

**∿PATA**LAB

15 Garrett Street London EC1Y 0TY



| Roof access hatch |  |
|-------------------|--|
|