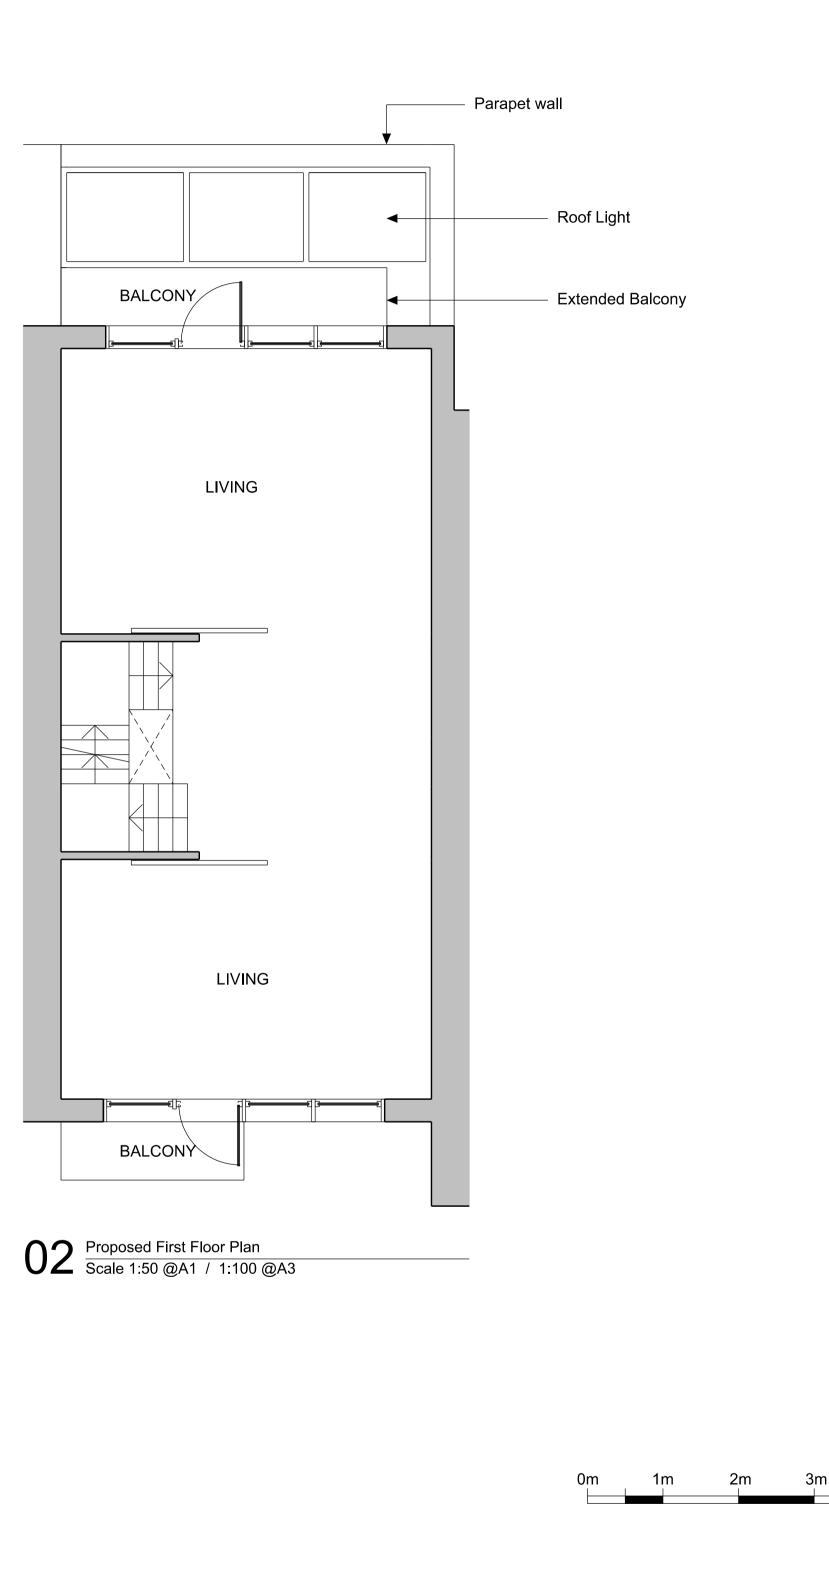

## Project

29 Meadowbank London NW3 3AY

Extension of living room into patio area