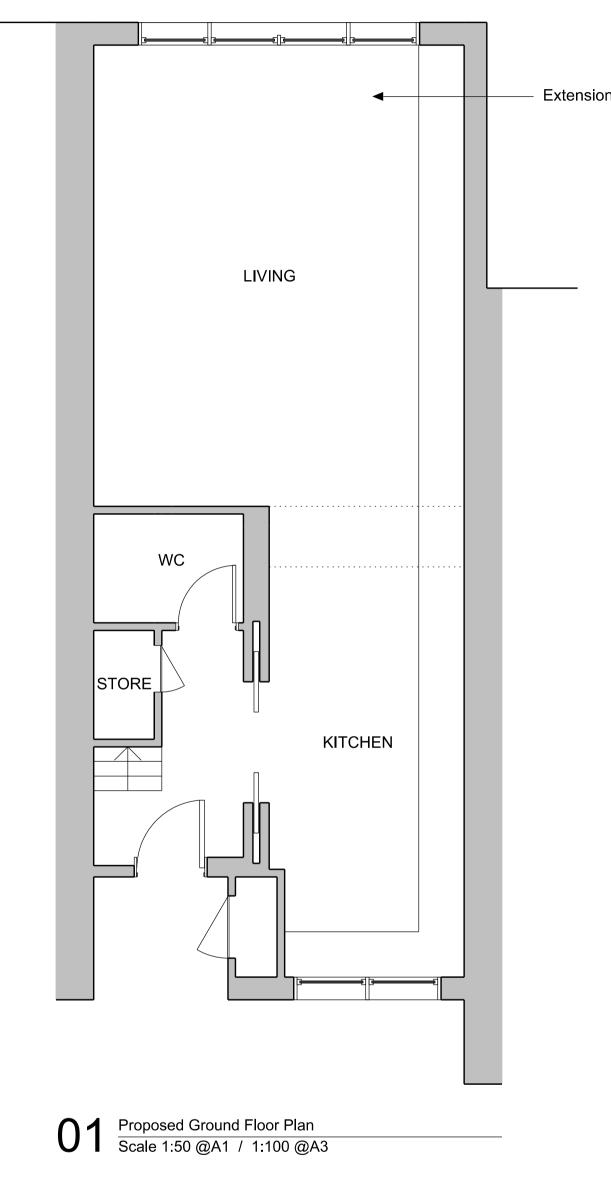

## Project

29 Meadowbank London NW3 3AY

Extension of living room into patio area