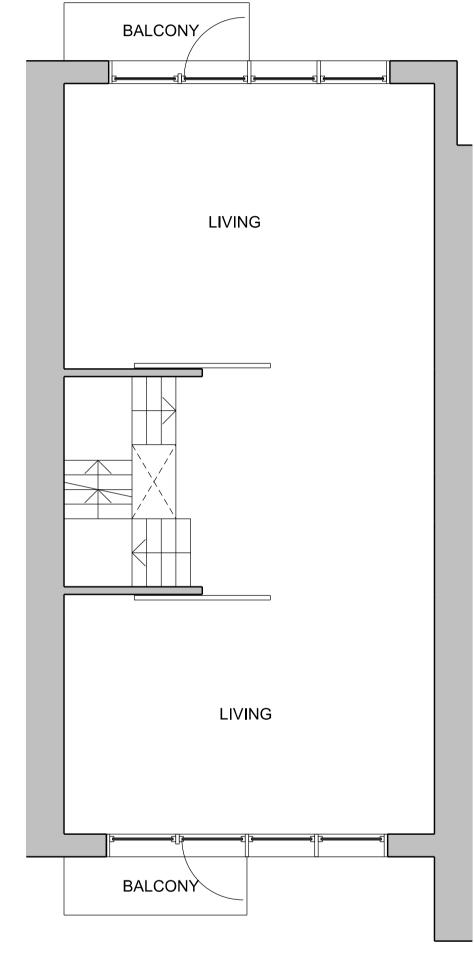

Proposed First Floor Plan
Scale 1:50 @A1 / 1:100 @A3



## **PATA**LAB

15 Garrett Street London EC1Y 0TY

p: +44 (0)20 7253 2036 w: www.patalab.com e: info@patalab.com Notes

DO NOT SCALE. Use figured dimensions only. ALL contractors are requested to check all dimensions on site before proceeding.
All discrepancies to be notified in writing to PATALAB.
Dimensions are in millimeters unless stated otherwise.
All levels are in meters above AOD unless stated otherwise.
No areas indicated, or areas calculated from this drawing should be used for valuation purposes or as the basis for development contracts.
Copyright by PATALAB. All rights reserved including the right of reproduction in whole or part, in any form or media.

Client Tania Bard

Project
29 Meadowbank

London

NW3 3AY





## **P