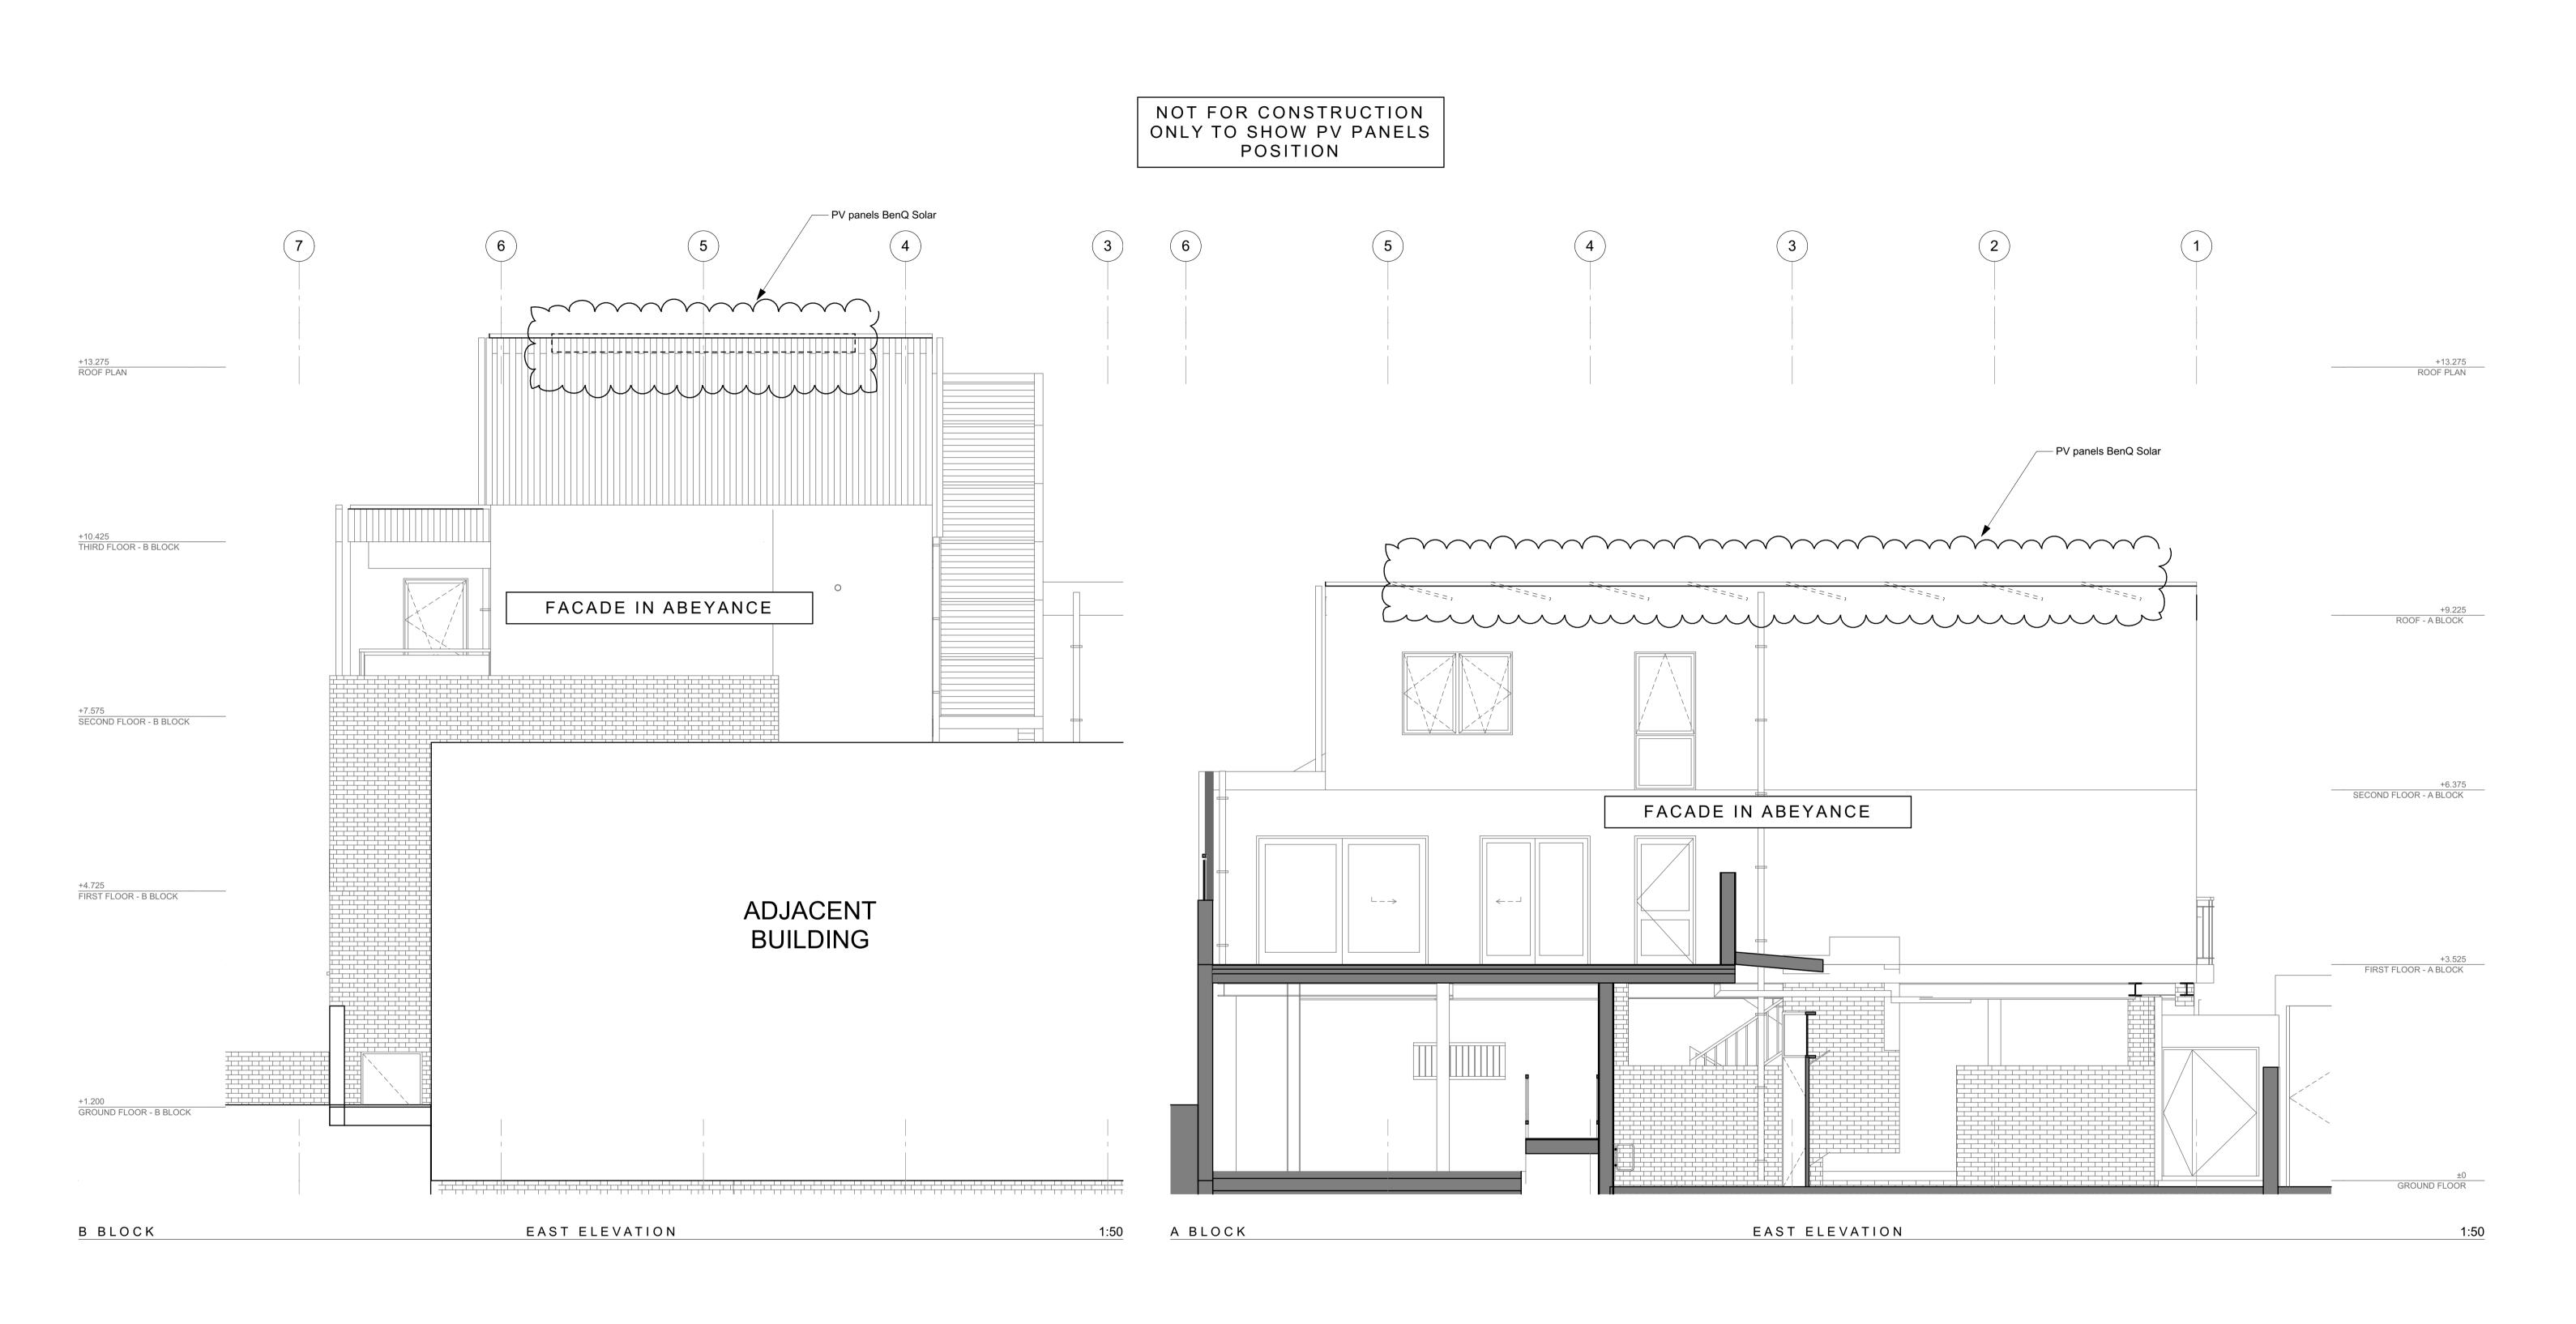

Ζ

)m 1m 2m 3m 4m 5m 6m 7m 8m 9m

10m

| NOTES                                                                              |
|------------------------------------------------------------------------------------|
| All works to comply with current Building Regulations.                             |
| <b>Rev. A</b> Revised PV's and Finishes<br><b>Rev. B</b> Revised PV's and Finishes |

| Drawing               | PV FROM EAST<br>ELEVATIONS Rev B       |          |     |  |
|-----------------------|----------------------------------------|----------|-----|--|
| Job                   | 3 Hampshire Street,<br>London, NW5 2TE |          |     |  |
| Job No.               | Date                                   | Drn      | Chk |  |
| 2013/016              | 30/10/2014                             | MW       | GE  |  |
| Scale                 | Drawing No.                            | Revision |     |  |
| 1:50@ A1<br>1:100@ A3 | 016/GA/851                             | В        |     |  |