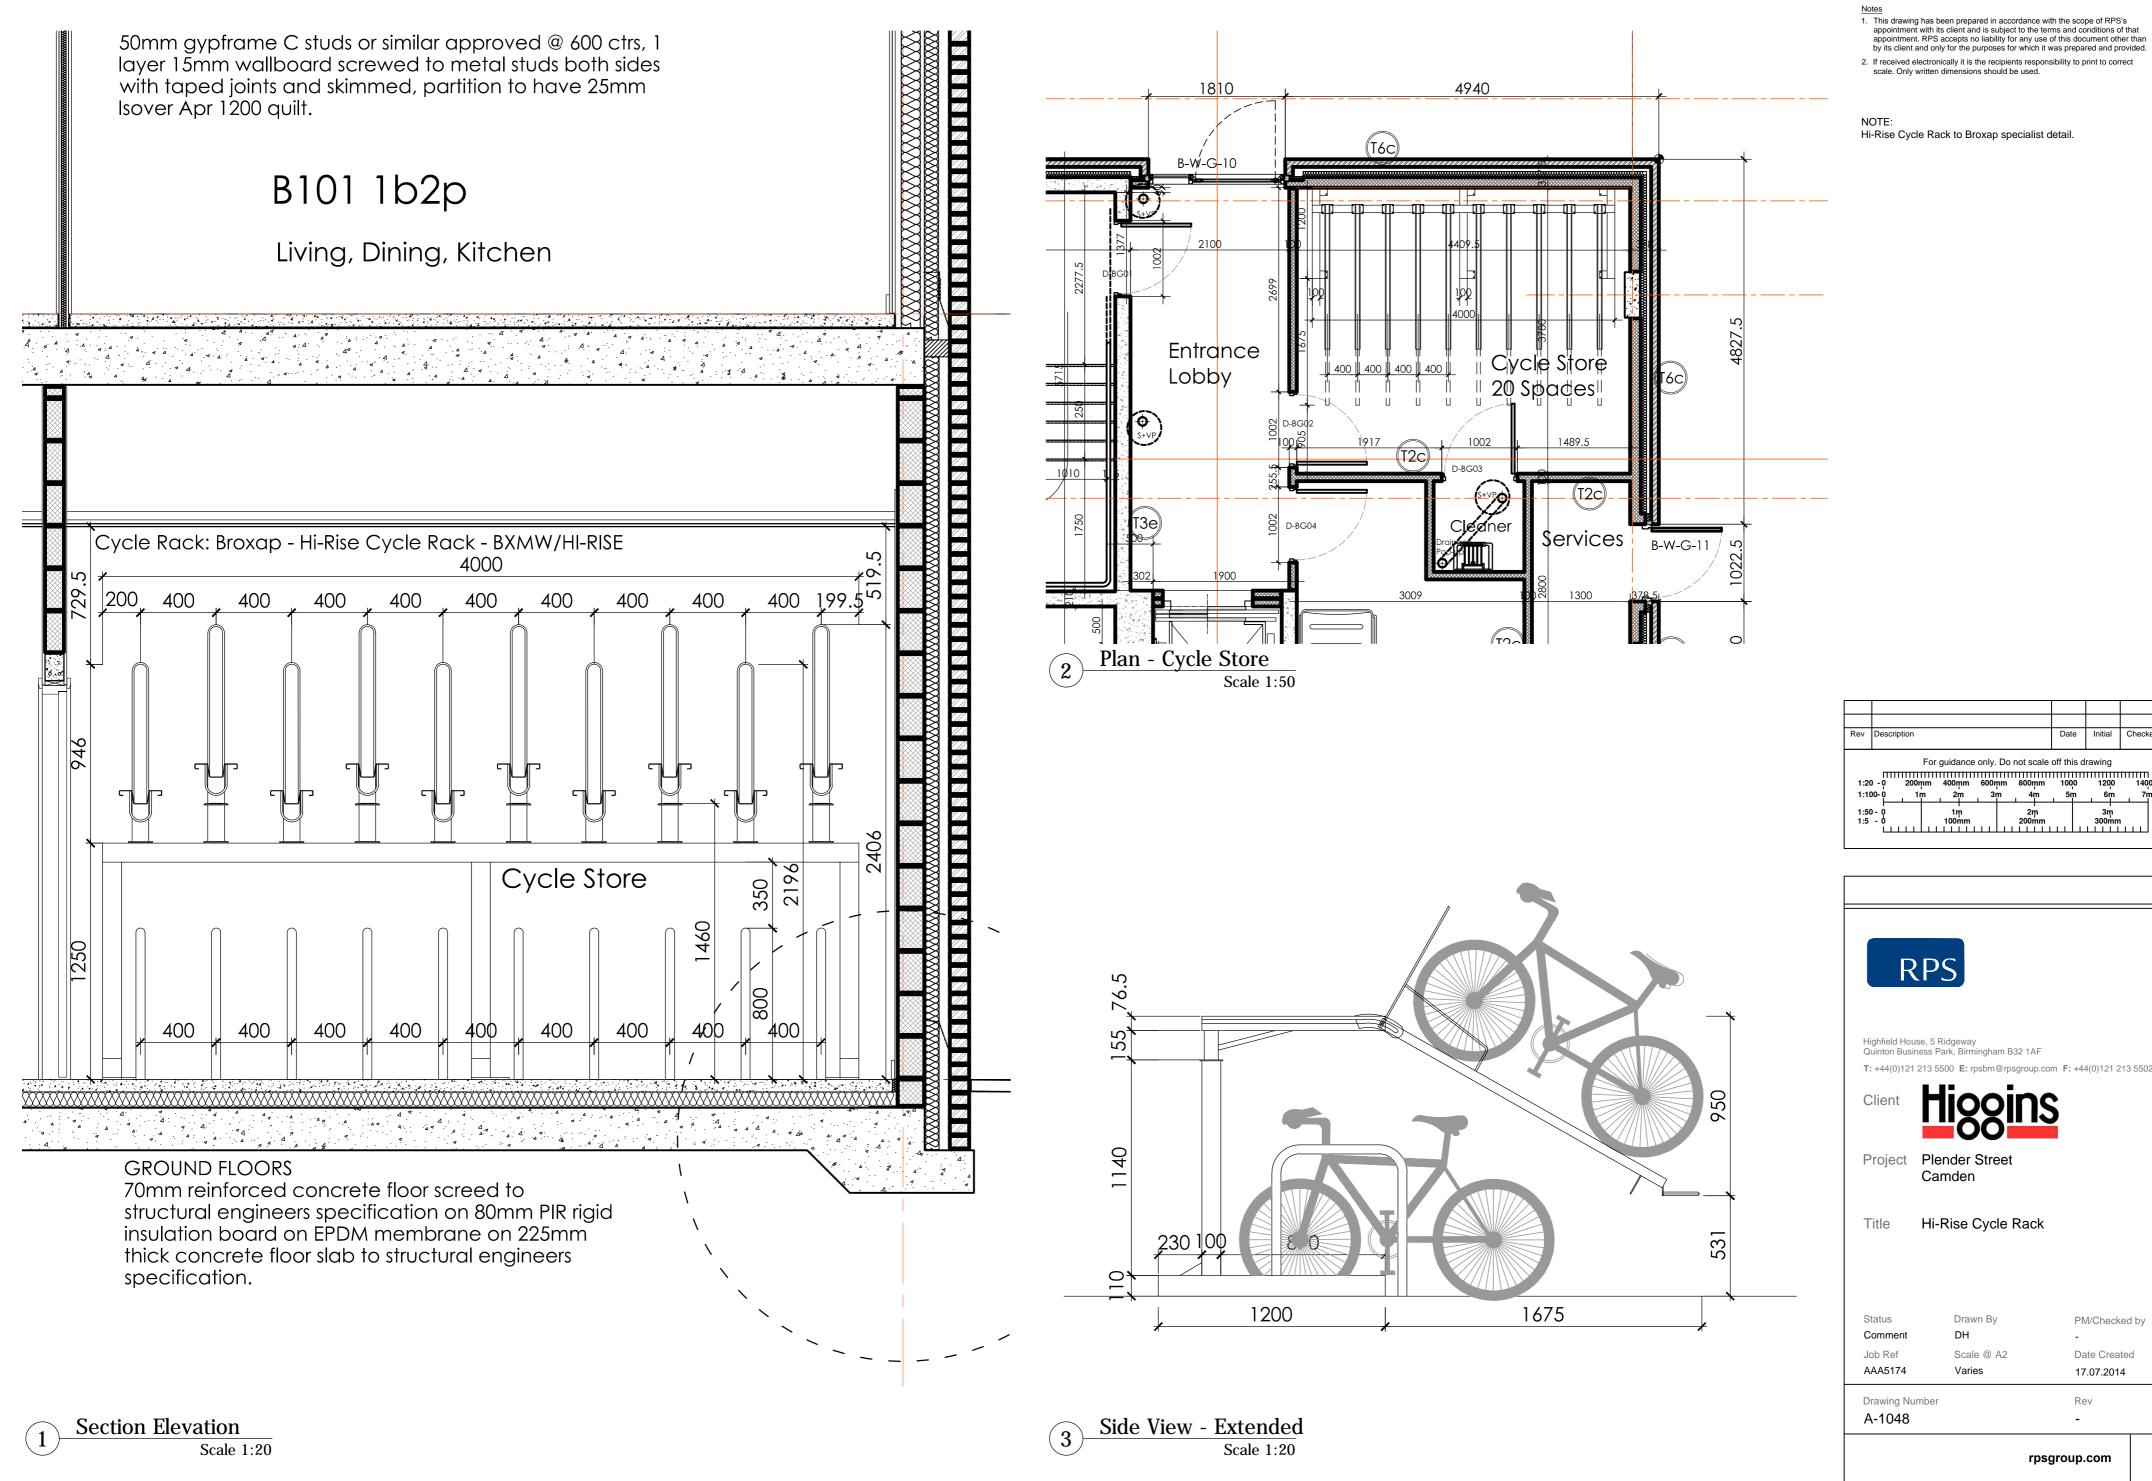

Rev

-

rpsgroup.com

3m

Higgins

Hi-Rise Cycle Rack

Drawn By

Scale @ A2

DH

Varies

Camden

1m

2m

1m 100mm