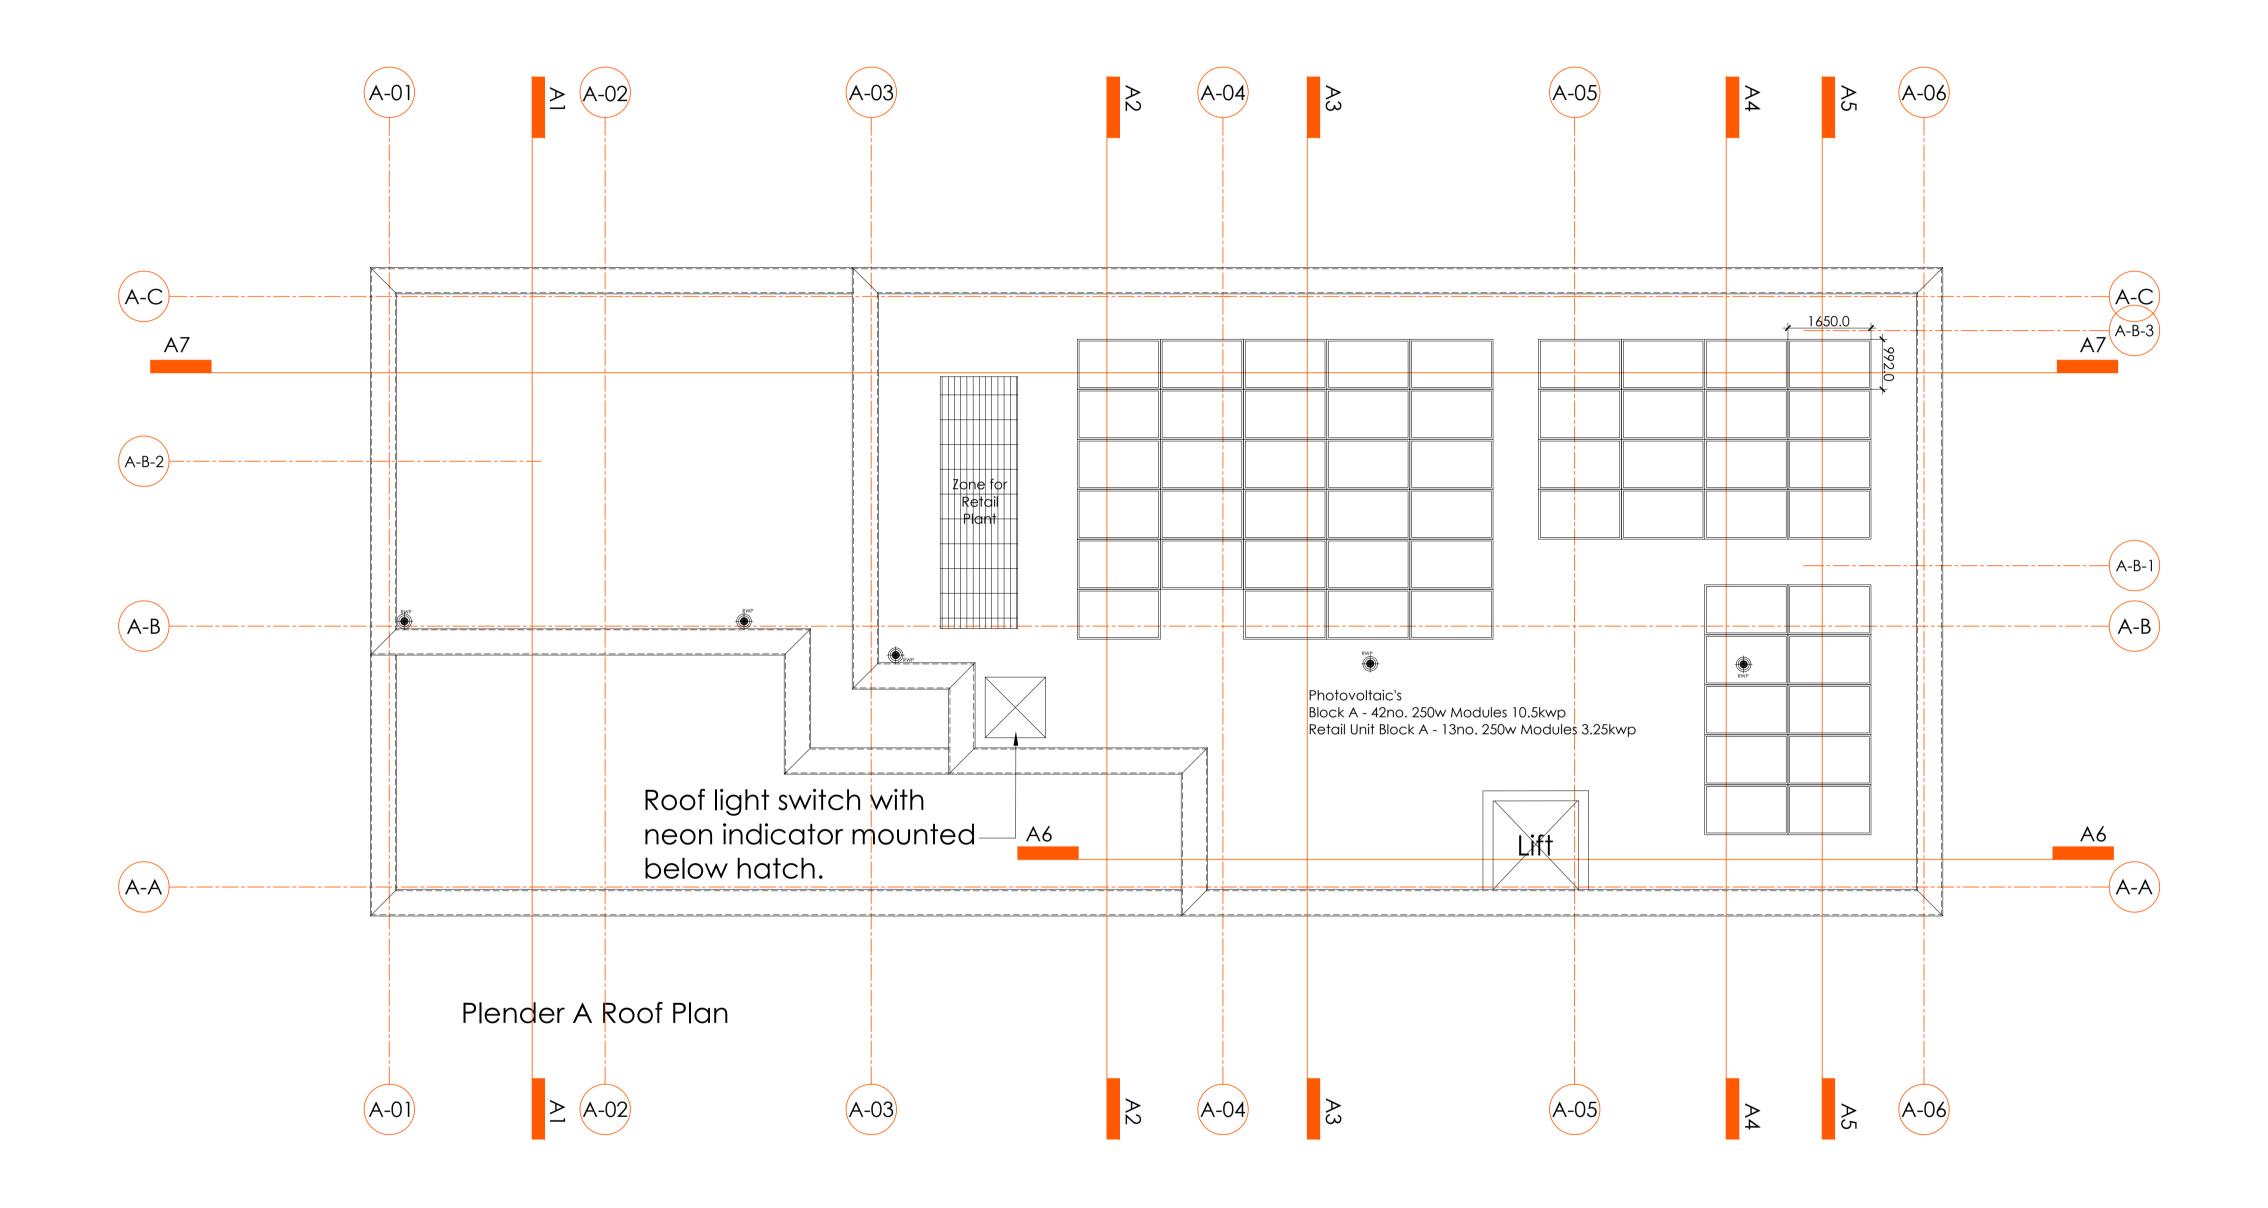

| R                                                                        | PS                                                                   |                              |
|--------------------------------------------------------------------------|----------------------------------------------------------------------|------------------------------|
| Highfield House, 5 Ridgeway<br>Quinton Business Park, Birmingham B32 1AF |                                                                      |                              |
| <b>T:</b> +44(0)121                                                      |                                                                      | up.com F: +44(0)121 213 5502 |
| Client                                                                   | HISSIL                                                               | IS                           |
| Project                                                                  | Plender Street<br>Camden                                             |                              |
| Title                                                                    | Building A<br>Roof Plan - Photovoltaic Layout<br>General Arrangement |                              |
| Status<br>Constructio                                                    | Drawn By<br>on KDR                                                   | PM/Checked by                |
| Job Ref<br>AAA5174                                                       | Scale @ A1<br>1:75                                                   | Date Created 07.08.2014      |
| Drawing Number Rev<br>A-A222 -                                           |                                                                      |                              |
| rpsgroup.com                                                             |                                                                      |                              |
|                                                                          |                                                                      | 1                            |