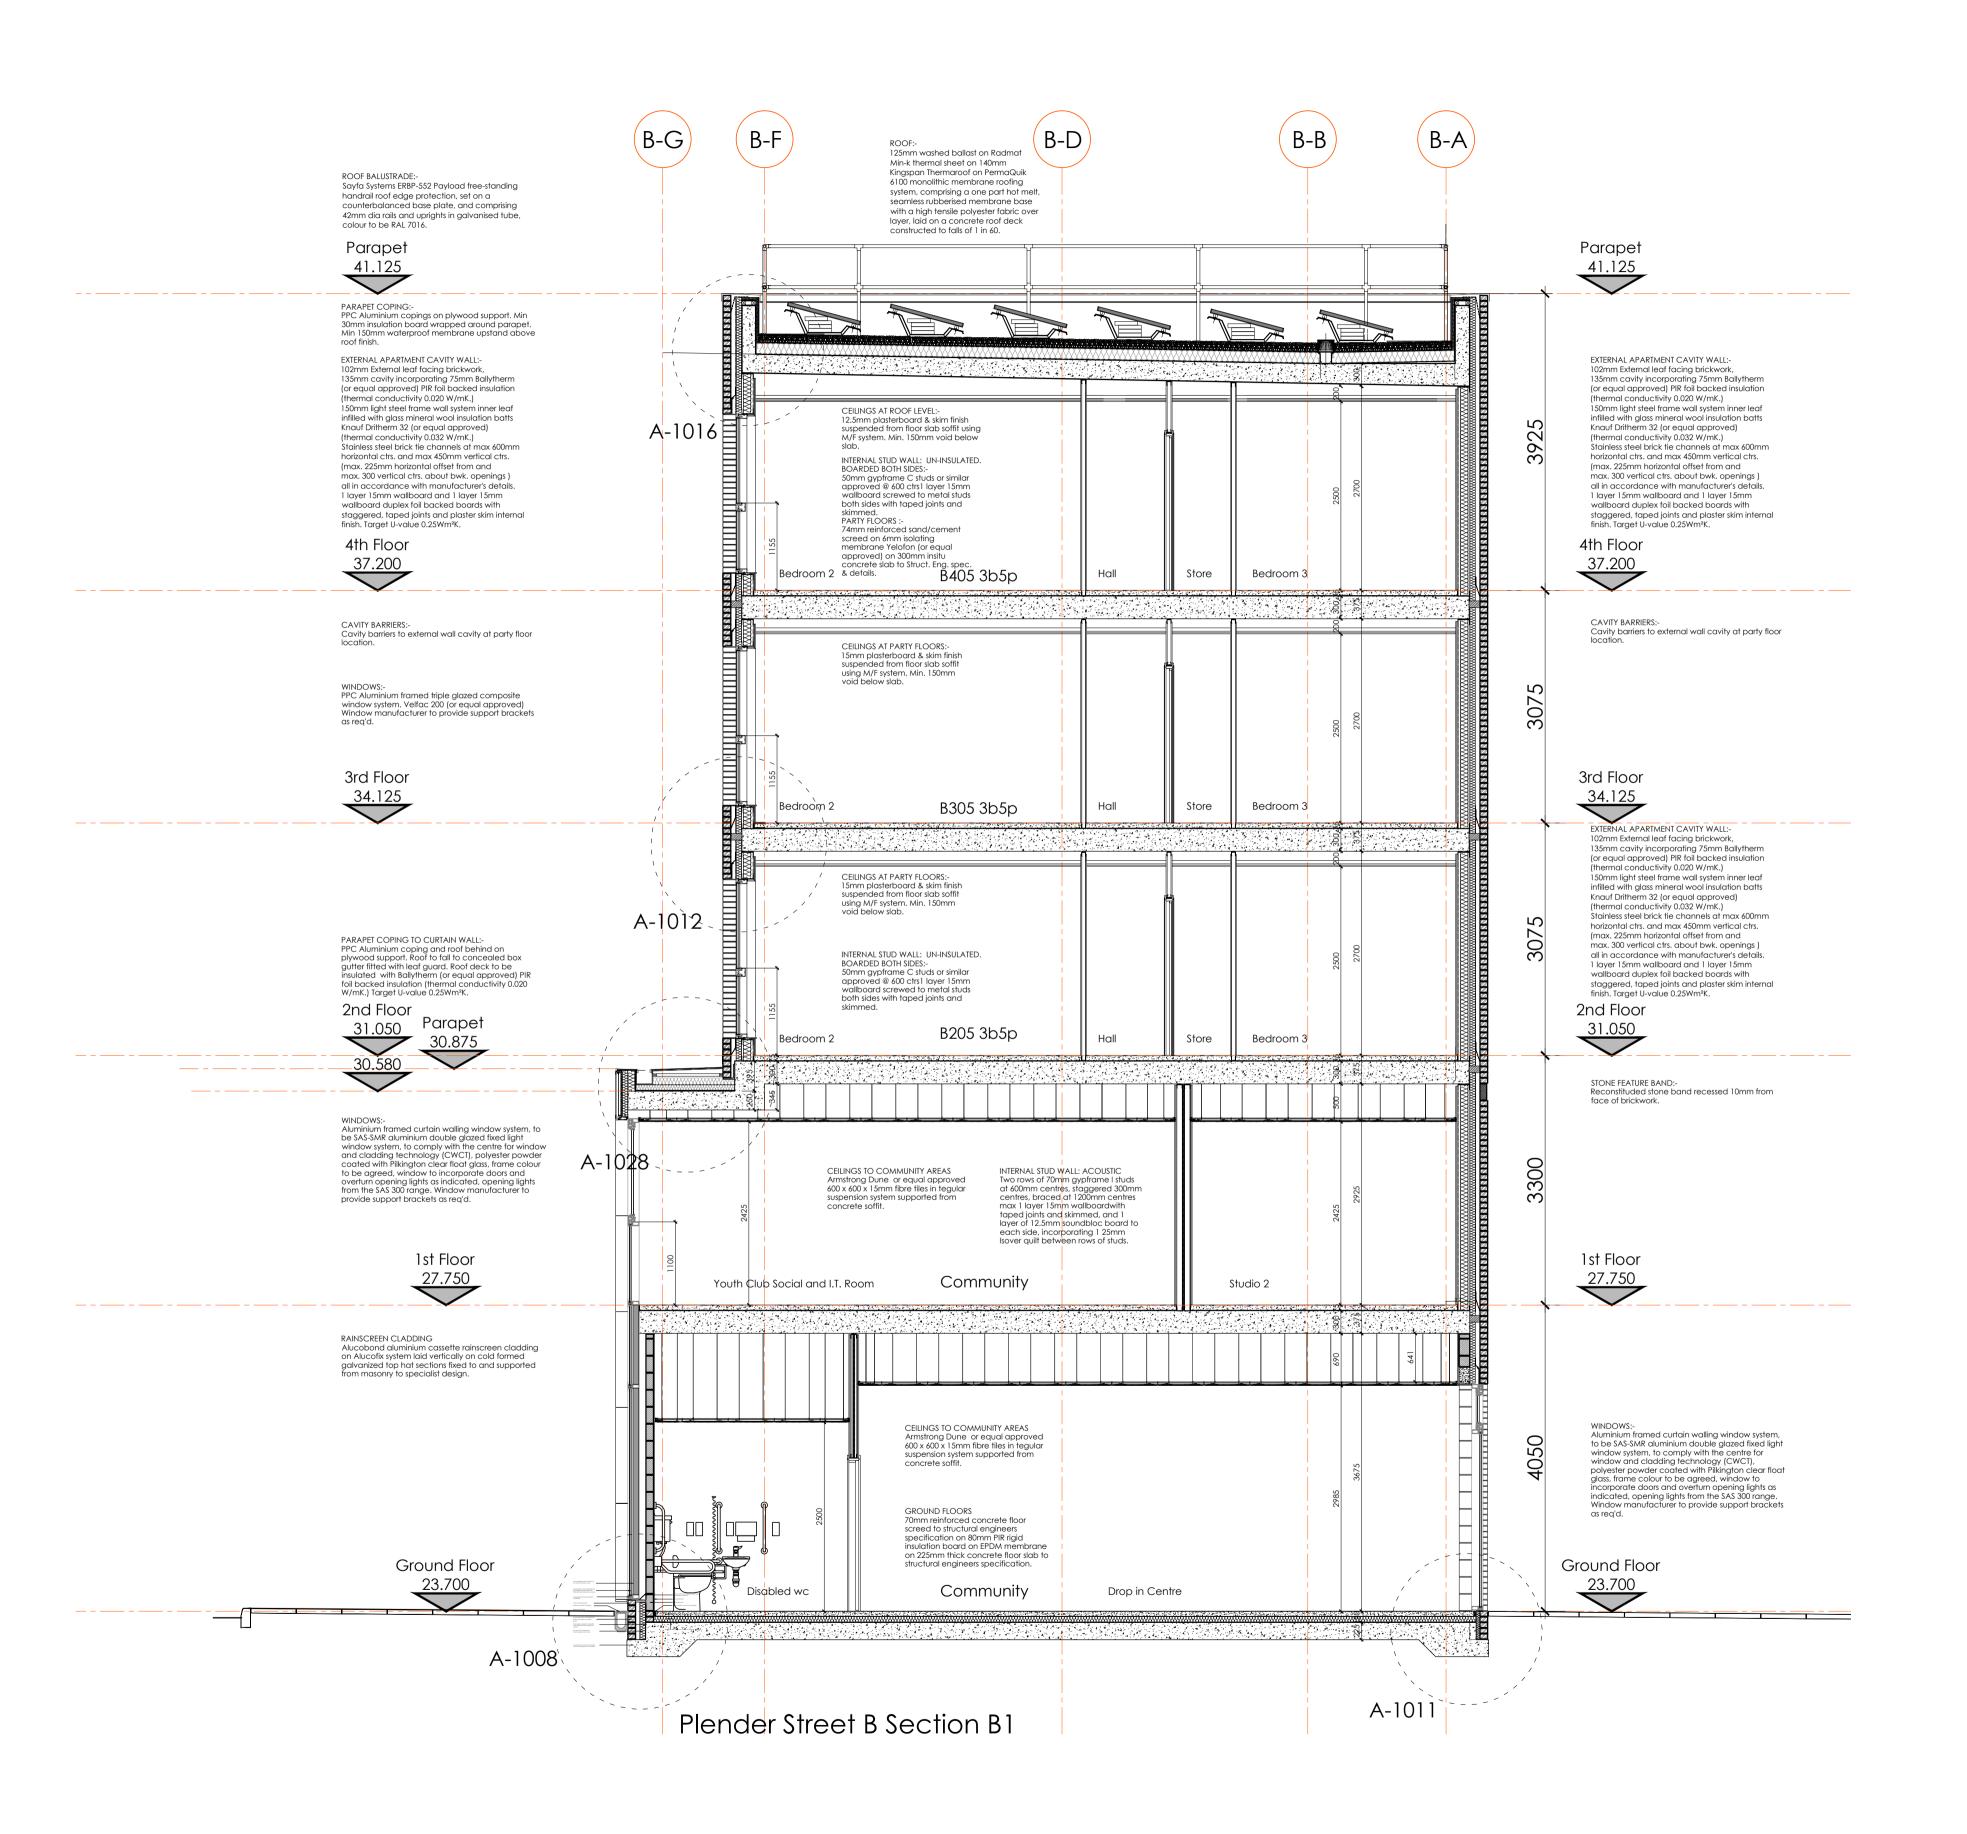

Highfield House, 5 Ridgeway Quinton Business Park, Birmingham B32 1AF

Project Plender Street Camden

Title Building B Section B1

Status Drawn By PM/Checked by KDR Construction Job Ref Date Created Scale @ A1 AAA5174 1:50 19.03.2014

Drawing Number

A-B901

Rev

rpsgroup.com

D