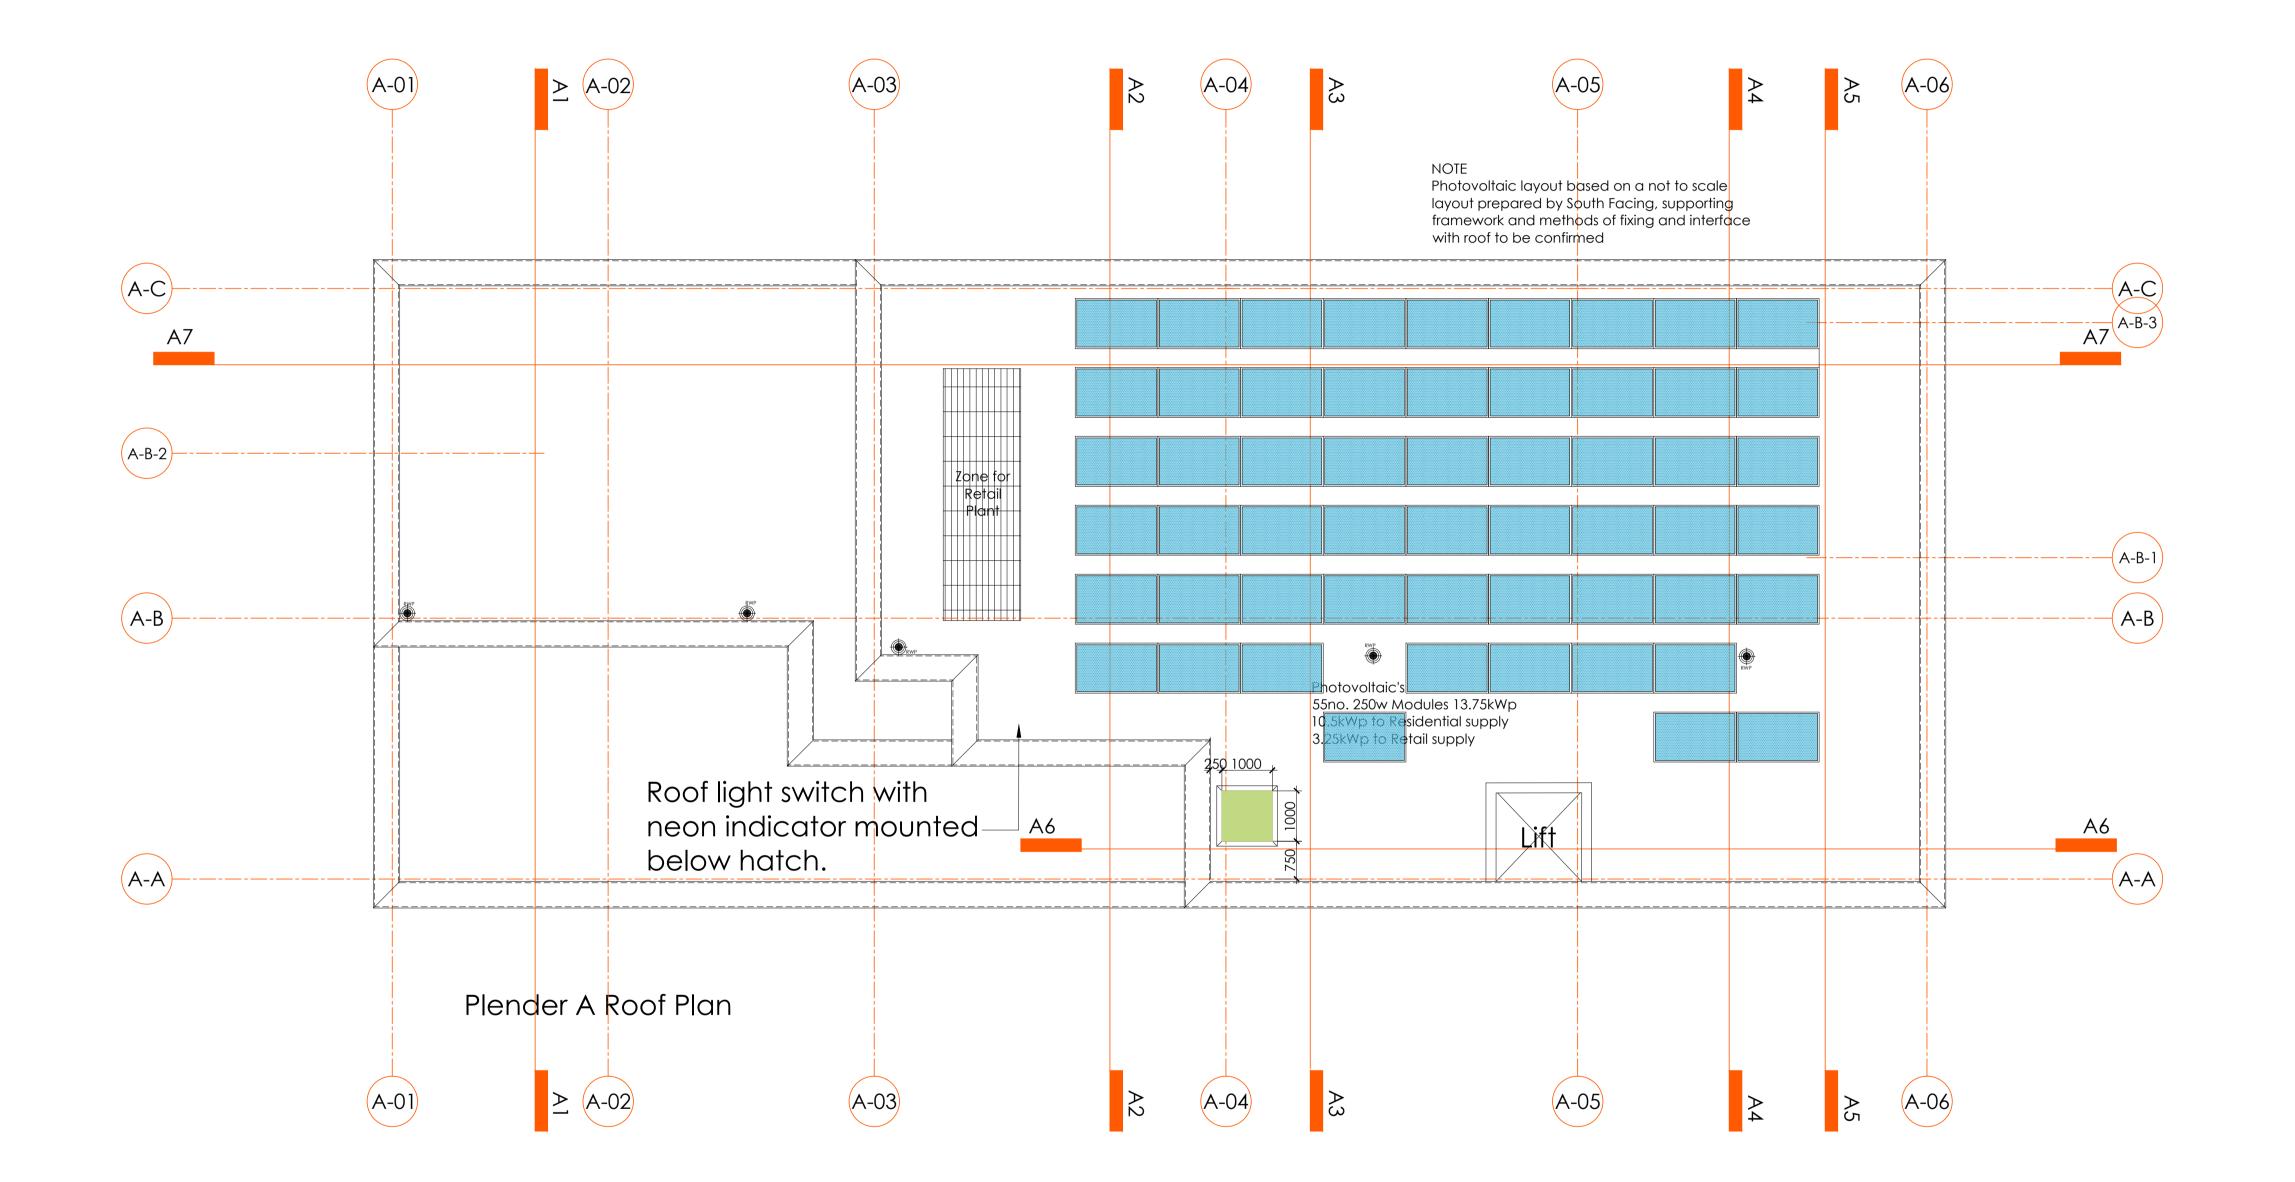

If received electronically it is the recipients responsibility to print to correct scale. Only written dimensions should be used.

| В                                                | South Facing photovoltaics added, services voids through roof indicated. | 15.10.2014 | KDR     |         |  |  |  |  |  |
|--------------------------------------------------|--------------------------------------------------------------------------|------------|---------|---------|--|--|--|--|--|
| Α                                                | Setting out given to opening vent                                        | 26.09.2014 | KDR     |         |  |  |  |  |  |
| Rev                                              | Description                                                              | Date       | Initial | Checked |  |  |  |  |  |
| For guidance only. Do not scale off this drawing |                                                                          |            |         |         |  |  |  |  |  |

Highfield House, 5 Ridgeway Quinton Business Park, Birmingham B32 1AF

Project Plender Street Camden

> Building A Roof Plan - Photovoltaic Layout General Arrangement

Drawn By Status PM/Checked by KDR Construction Scale @ A1 Job Ref Date Created AAA5174

Drawing Number

A-A222

1:75

Rev

07.08.2014

rpsgroup.com