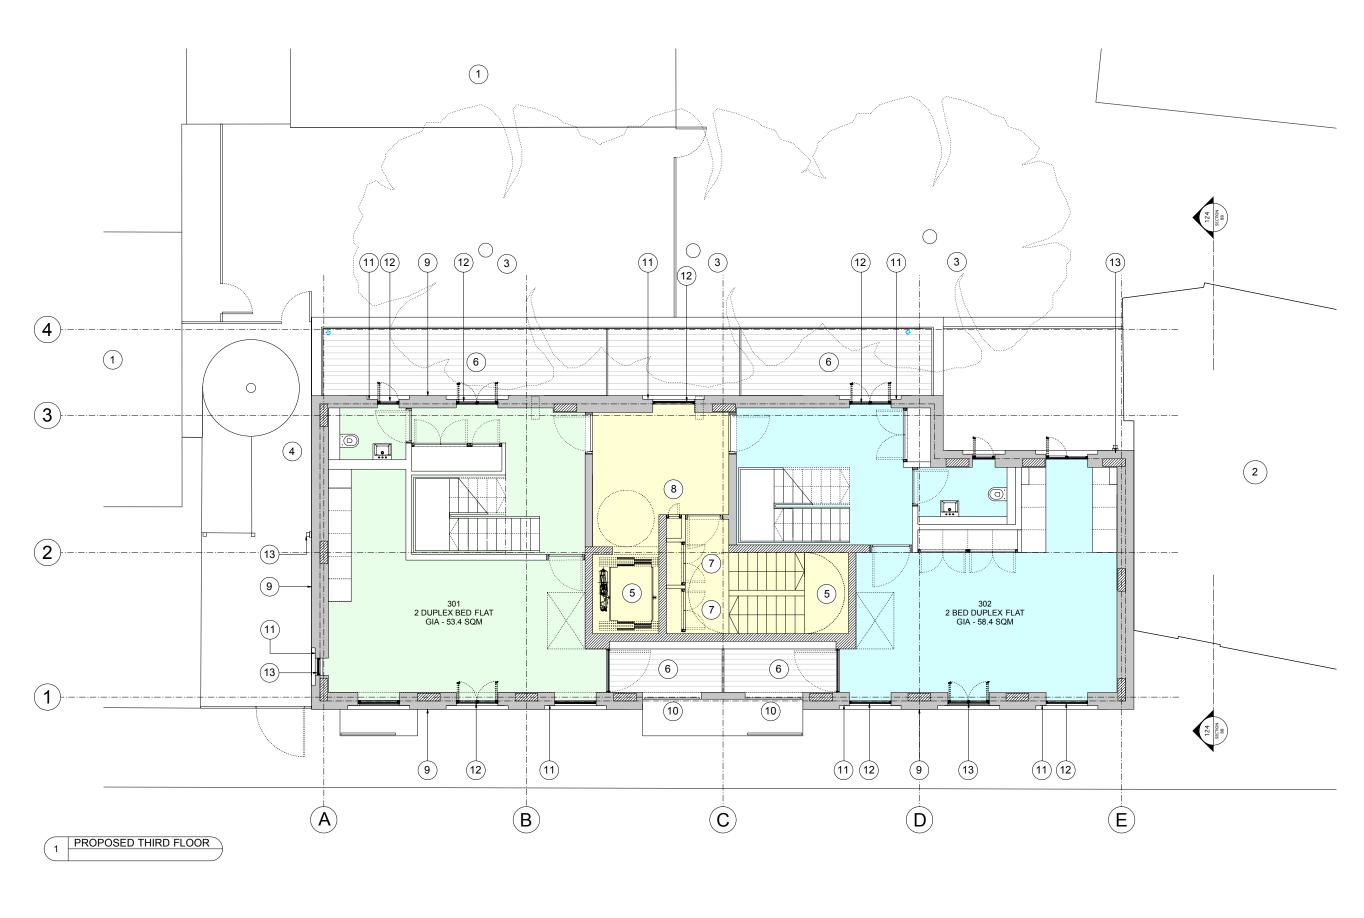

Project 1-5 PORTPOOL LANE Stiff + TrevillionGENERAL NOTES: B1 - Office
Residential
Ano 17m Black Locust trees to pruned back
88-98 Gray's Inn Road escape stair
Residential stair + Lift
Terrace
Riser
Ventilation shaft
Petersen D&A brick in English Bond
OGlass balustrade
Anodized aluminium cladding + reveal
Powder coated metal windows
Gas flue **PLANNING** 1. ISSUED FOR PLANNING **LONDON EC1N 7UU** Do not scale from this drawing. Check drawing on receipt and immediately report any discrepancies to the Architect. PROPOSED THIRD FLOOR GA Stiff + Trevillion Architects Ltd 16 Woodfield Road London W9 2BE The contents of this drawing are Stiff + Trevillion Architects LLP copyright and shall not be re-used without their written permission. T +44(0)20 8960 5550 F +44(0)20 8969 8668 mail@stiffandtrevillion.com www.stiffandtrevillion.com Ρ 105 3622