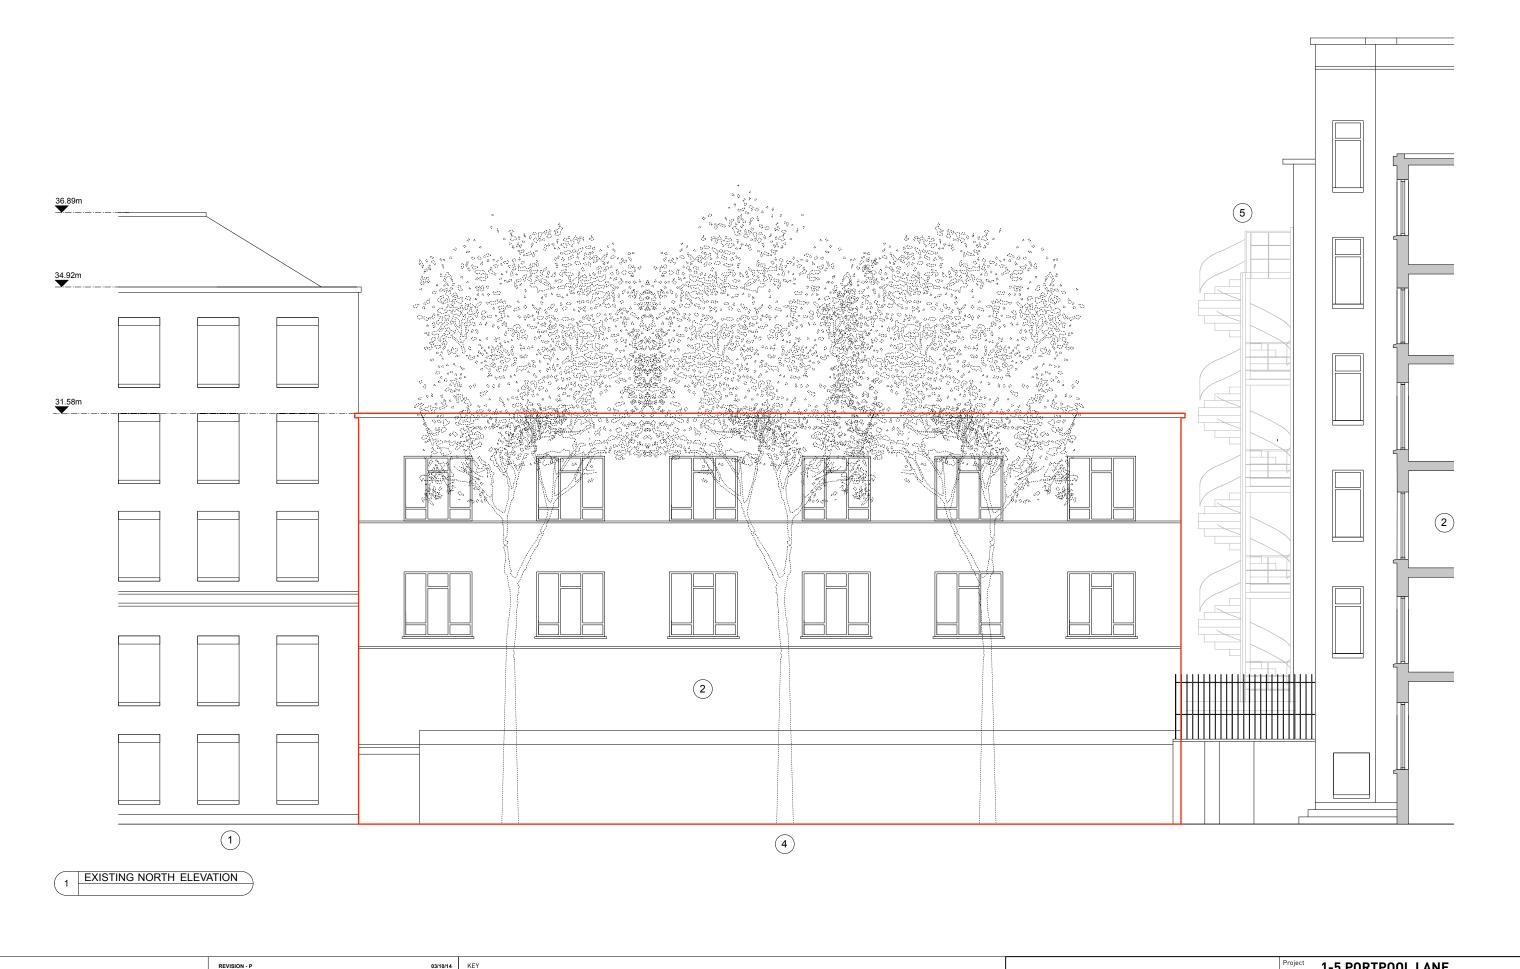

The contents of this drawing are Stiff + Trevillion Architects LLP copyright and shall not be re-used without their written permission. ON - P 03/11
JED FOR PLANNING

1 Residential
2 B1 - Office
3 Existing building to be demolished as outlined in red
4 3no 17m Black Locust trees to be retained and pruned back
5 88-98 Gray's Inn Road escape stair

Drawing EXISTING NORTH ELEVATION

| Project No |                               | Drawing No     | Revision |
|------------|-------------------------------|----------------|----------|
|            | 3622                          | 020            | Р        |
|            | Scale 1:50 @ A1<br>1:100 @ A3 | Date JULY 2014 | Revised  |