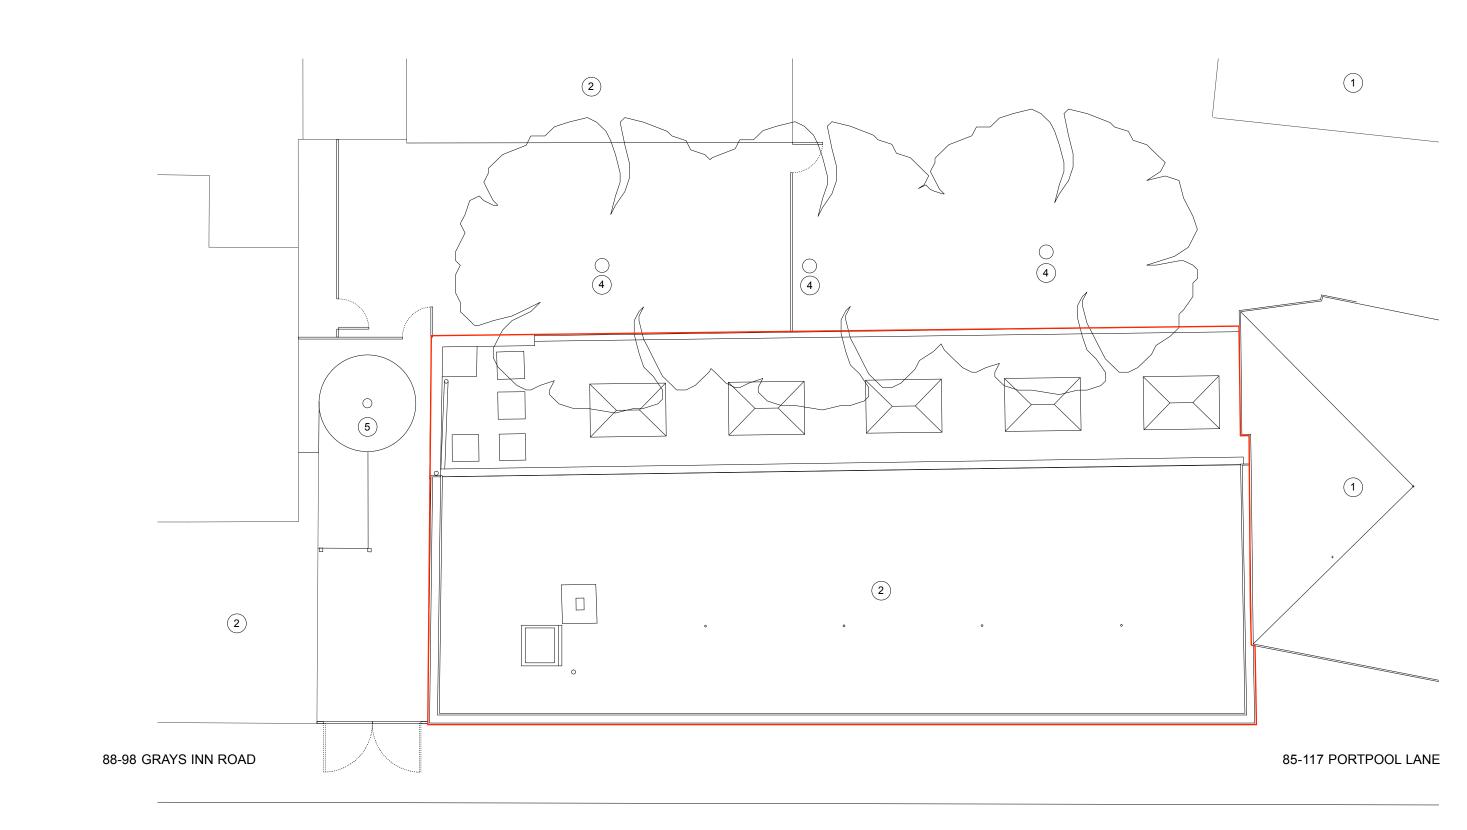

PORTPOOL LANE

EXISTING ROOF FLOOR

GENERAL NOTES:

Do not scale from this drawing.

Check drawing on receipt and immediately report any discrepancies to the Architect.

Verify all dimensions and levels on site prior to construction.

Drawing EXISTING ROOF FLOOR PLAN

Project No 3622 Ρ 014 Scale 1:50 @ A1 1:100 @ A3 Date JULY 2014