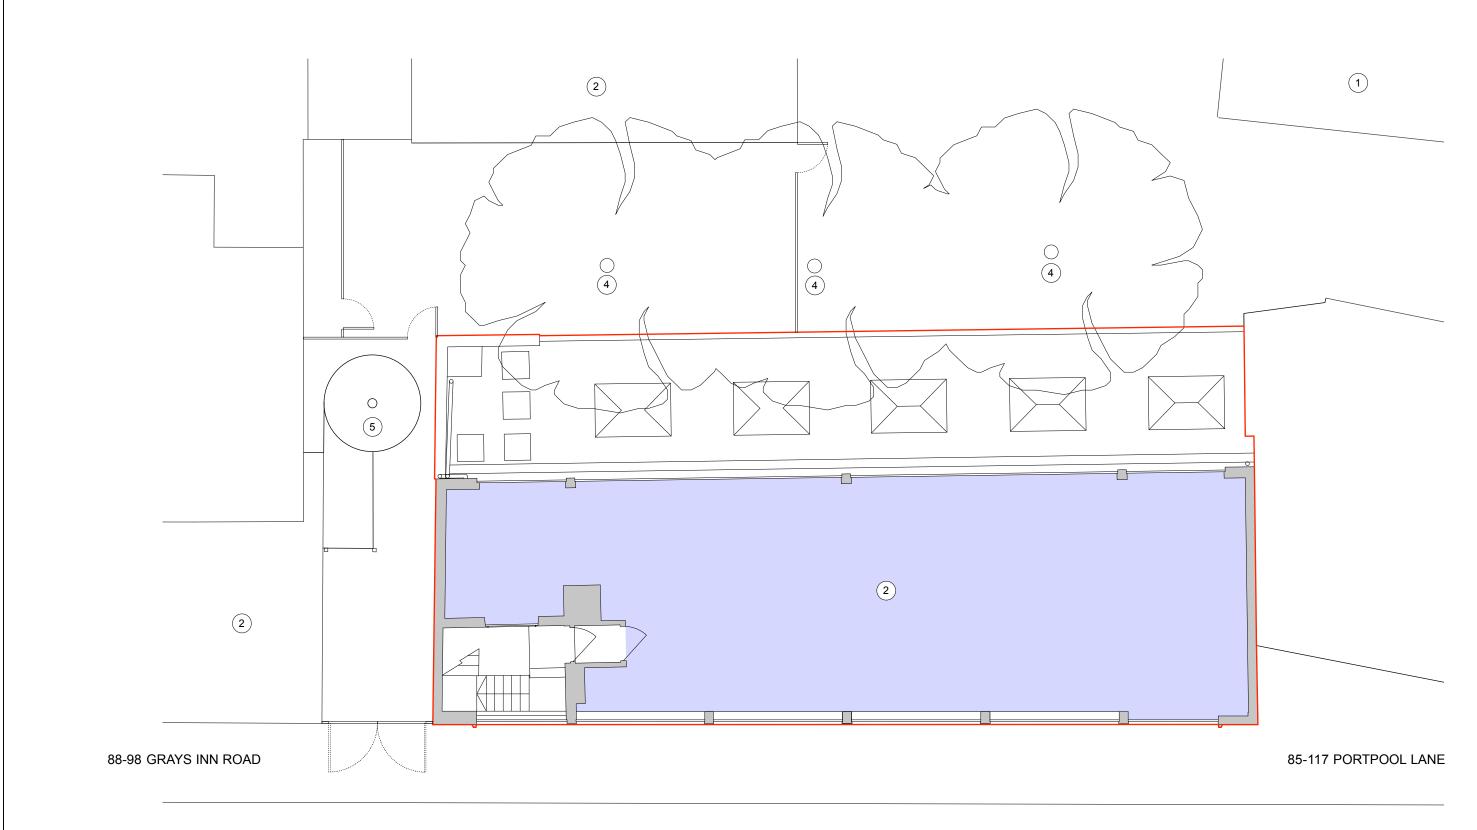

PORTPOOL LANE

EXISTING SECOND FLOOR

REVISION - P

GENERAL NOTES:

The contents of this drawing are Stiff + Trevillion Architects LLP copyright and shall not be re-used without their written permission.

Do not scale from this drawing. Check drawing on receipt and immediately report any discrepancies to the Architect. Verify all dimensions and levels on site prior to construction.

Drawing EXISTING SECOND FLOOR PLAN

| Project No |                         | Drawing No     | Revision |
|------------|-------------------------|----------------|----------|
|            | 3622                    | 013            | Р        |
| Scale      | 1:50 @ A1<br>1:100 @ A3 | Date JULY 2014 | Revised  |