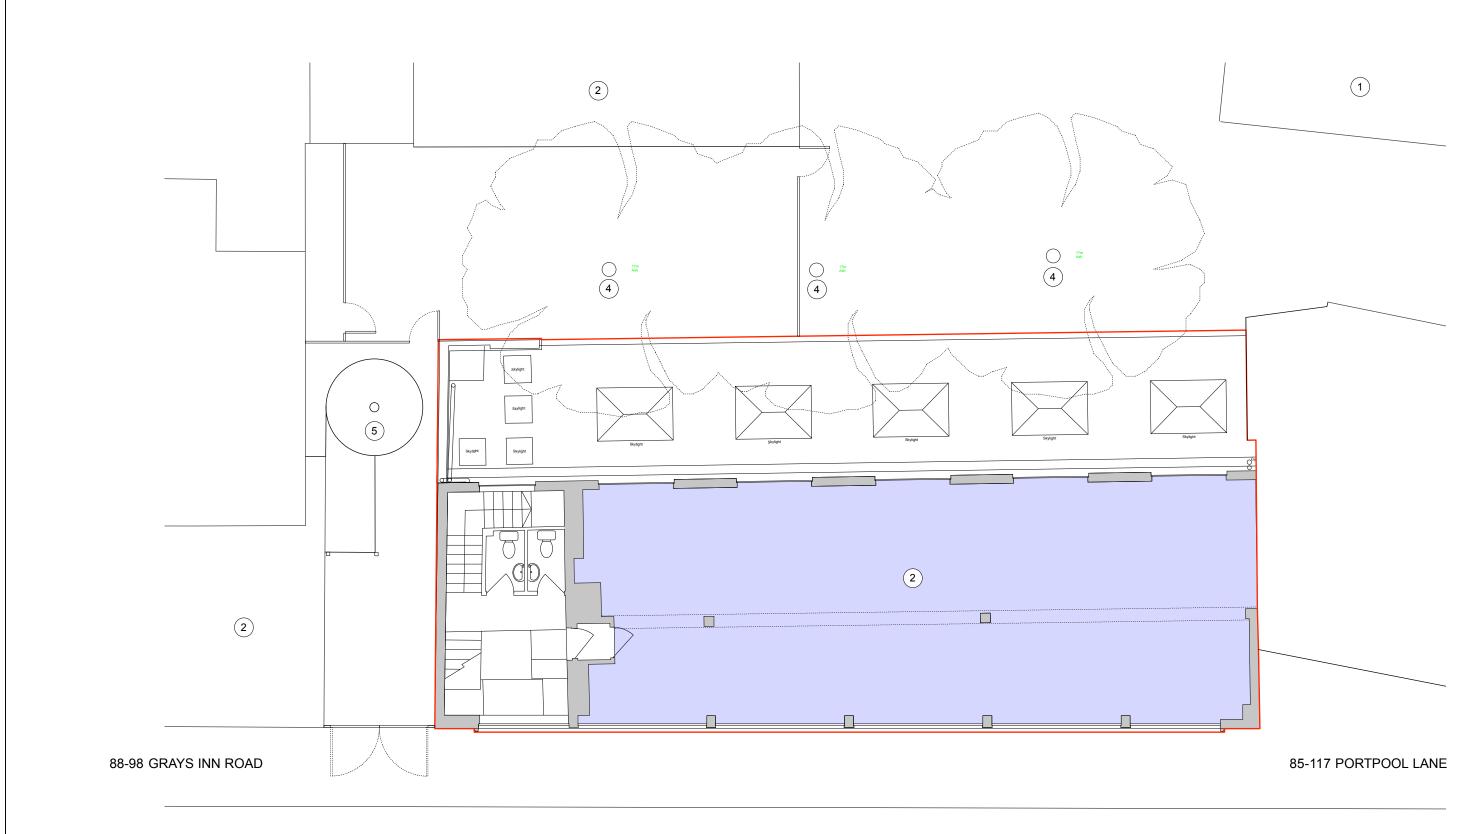

PORTPOOL LANE

EXISTING FIRST FLOOR

REVISION - P

1. ISSUED FOR PLANNING

GENERAL NOTES:

Do not scale from this drawing.

Check drawing on receipt and immediately report any discrepancies to the Architect.

The contents of this drawing are Stiff + Trevillion Architects LLP copyright and shall not be re-used without their written permission.

Drawing EXISTING FIRST FLOOR PLAN

Project No 3622 Ρ 012 Scale 1:50 @ A1 1:100 @ A3 Date JULY 2014