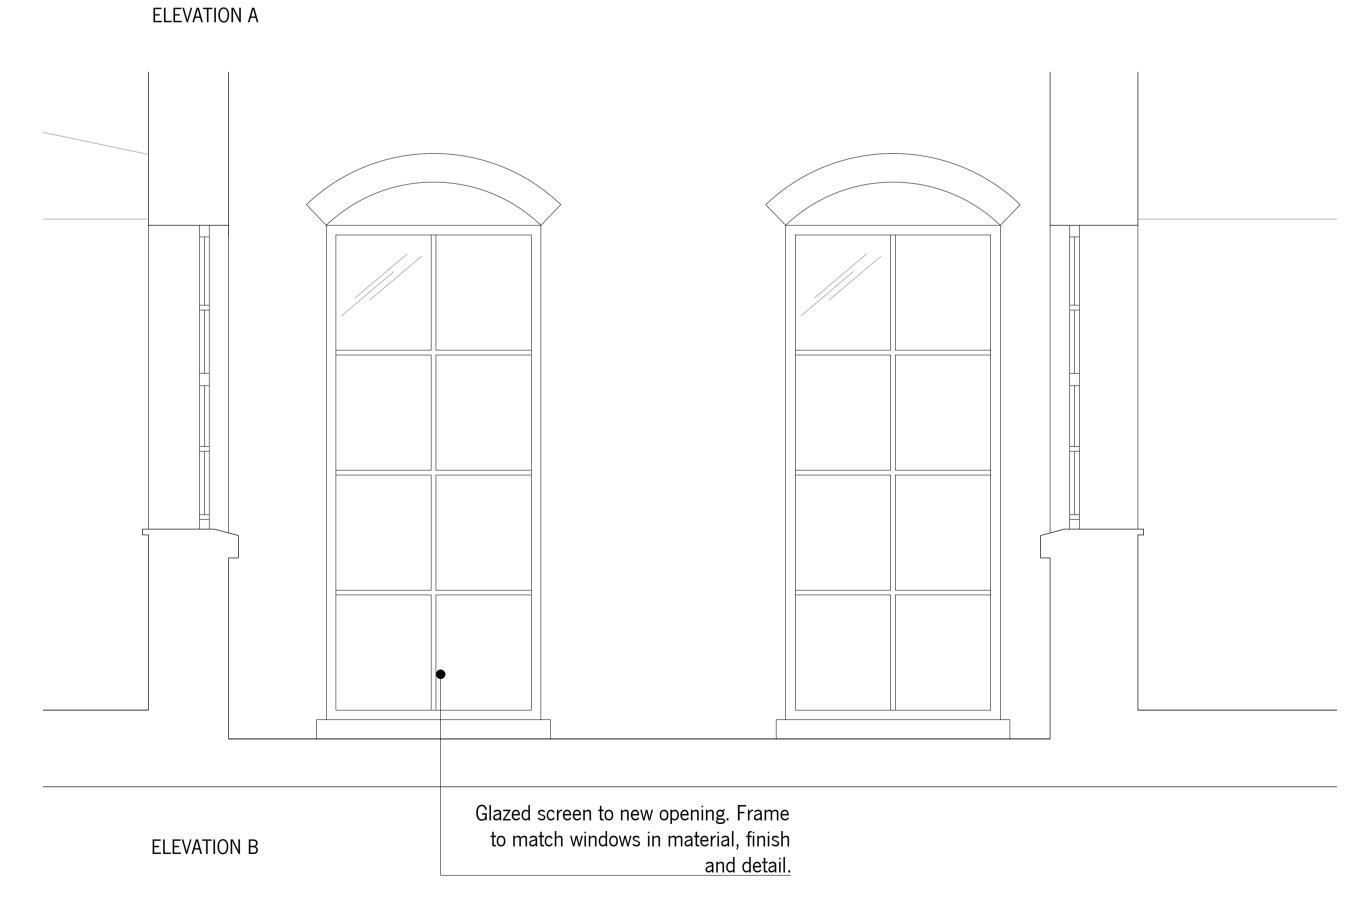

## NOTES

- 1. Drawings indicative only. Manufacturer to provide shop drawings for approval.
- 2. Timber sash windows to match existing windows above in appearance and dimensions. To be painted with 3 x coats of suitable paint.
- 3. Glazing to be Slimlite double glazing to comply with Listed Building Consent.
- 4. Contractor to confirm use of glazing with Building Control.

PROJECT

19-21 HATTON GARDEN

TITLE

WINDOW DETAIL

DATE

01.09.14

 PROJECT CODE
 DESCRIPTION

 ARDEN
 HED
 Drawing content description

 SCALE
 DRAWN BY

 1:20 @ A1
 MW

 FILE NAME
 DRAWING N°
 SHEET N°

 HED\_D\_A\_C\_WINDOW
 010/8
 X/X

FOR COMMENT

REVISION | DESCRIPTION | REV. BY | DATE

VX | Description of changes | Your Initials | xx.xx.12

REVISION | DESCRIPTION | REV. BY | DATE