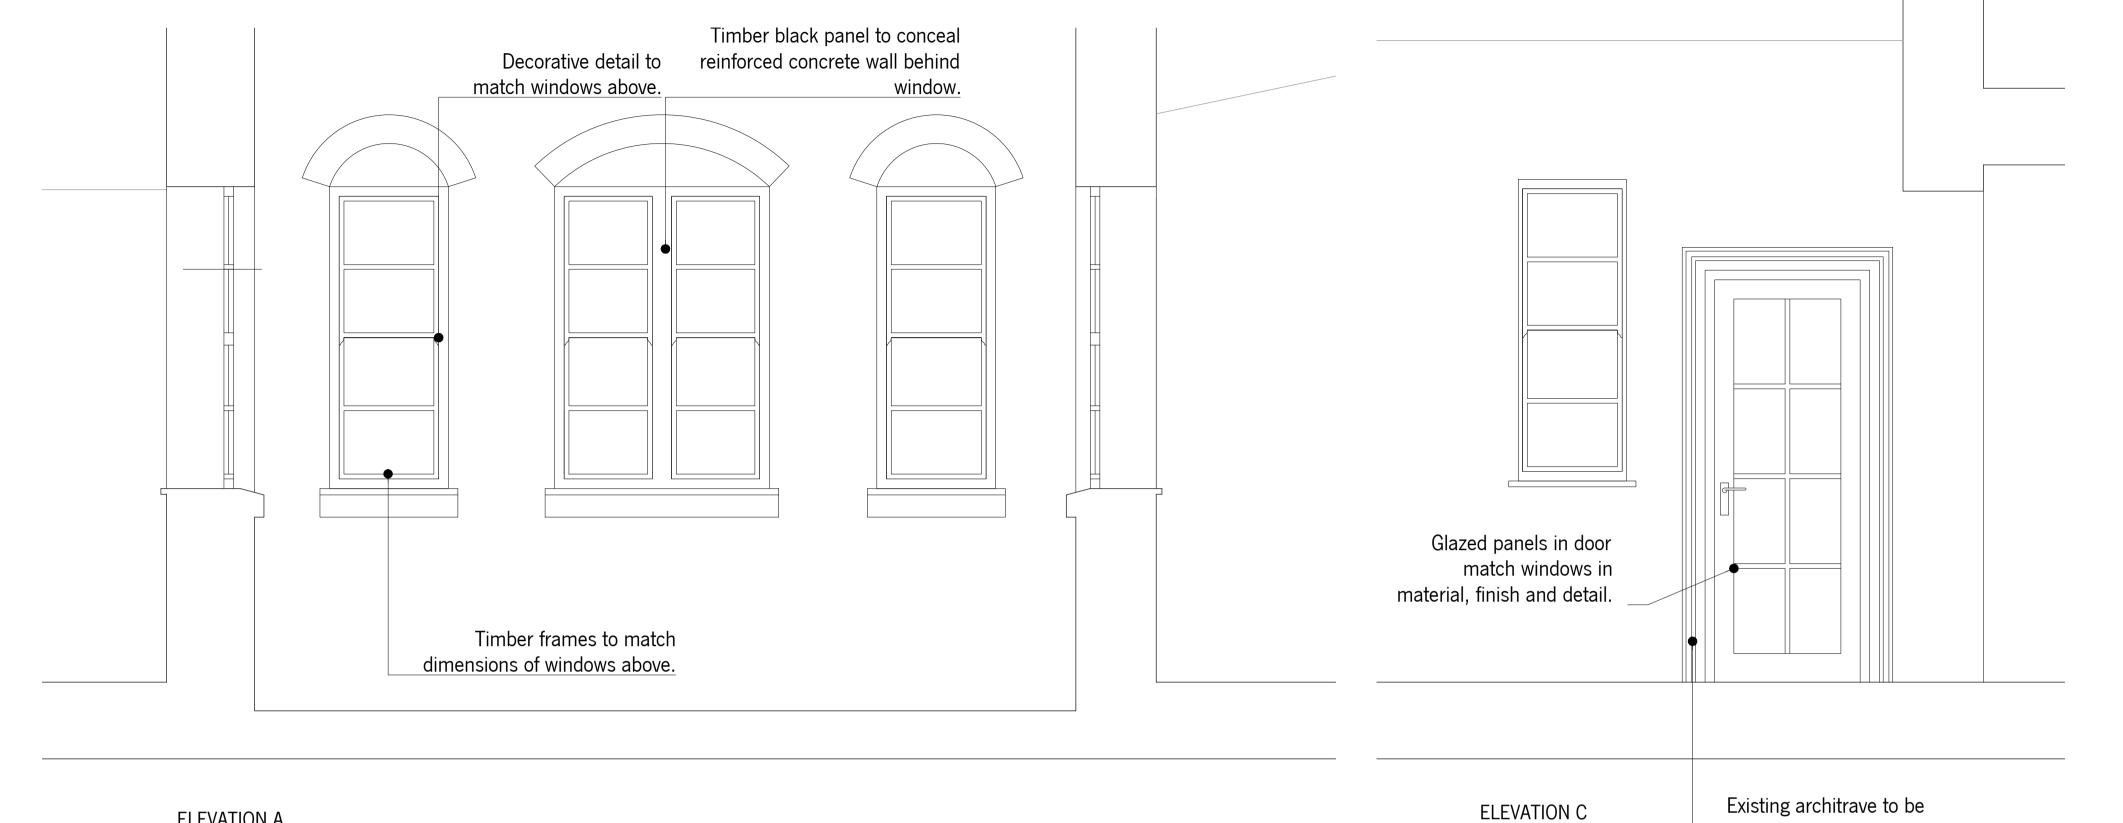

## NOTES

- 1. Drawings indicative only. Manufacturer to provide shop drawings for approval.
- 2. Timber sash windows to match existing windows above in appearance and dimensions. To be painted with 3 x coats of suitable paint.
- 3. Glazing to be Slimlite double glazing to comply with Listed Building Consent.
- 4. Contractor to confirm use of glazing with Building Control.

PROJECT

19-21 HATTON GARDEN

TITLE

WINDOW DETAIL

DATE

01.09.14

 PROJECT CODE
 DESCRIPTION

 ARDEN
 HED
 Drawing content description

 SCALE
 DRAWN BY

 1:20 @ A1
 MW

 FILE NAME
 DRAWING N°
 SHEET N°

 HED\_D\_A\_C\_WINDOW
 010/8
 X/X

FOR COMMENT

REVISION | DESCRIPTION | REV. BY | DATE

VX | Description of changes | Your Initials | xx.xx.12

REVISION | DESCRIPTION | REV. BY | DATE

retained and repainted.