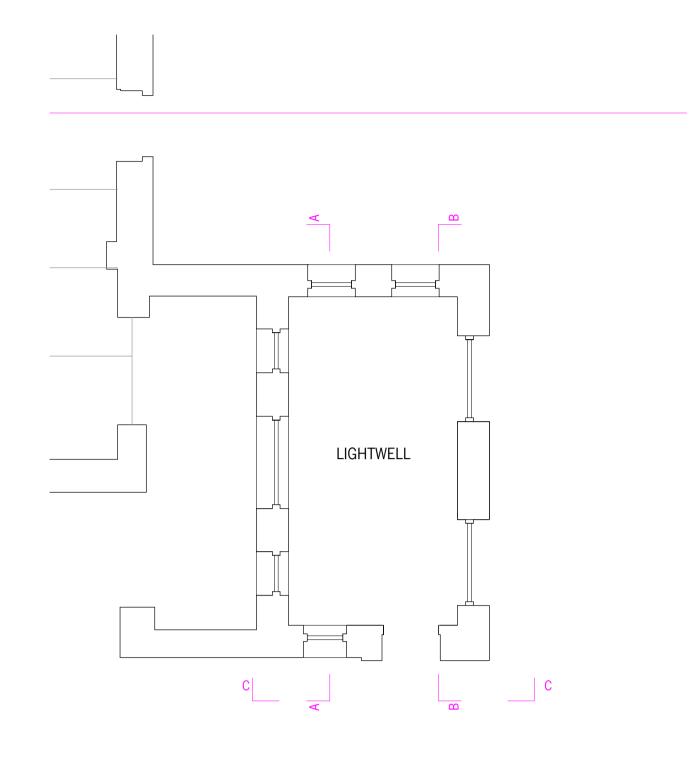

## NOTES

- 1. Drawings indicative only. Manufacturer to provide shop drawings for approval.
- 2. Timber sash windows to match existing windows above in appearance and dimensions. To be painted with 3 x coats of suitable paint.
- 3. Glazing to be Slimlite double glazing to comply with Listed Building Consent.
- 4. Contractor to confirm use of glazing with Building Control.

PROJECT

19-21 HATTON GARDEN

TITLE

WINDOW DETAIL

DATE

01.09.14

 PROJECT CODE
 DESCRIPTION

 ARDEN
 HED
 Drawing content description

 SCALE
 DRAWN BY

 1:20 @ A1
 MW

 FILE NAME
 DRAWING N°
 SHEET N°

 HED\_D\_A\_C\_WINDOW
 010/8
 X/X

FOR COMMENT

REVISION | DESCRIPTION | REV. BY | DATE

VX | Description of changes | Your Initials | xx.xx.12

REVISION | DESCRIPTION | REV. BY | DATE