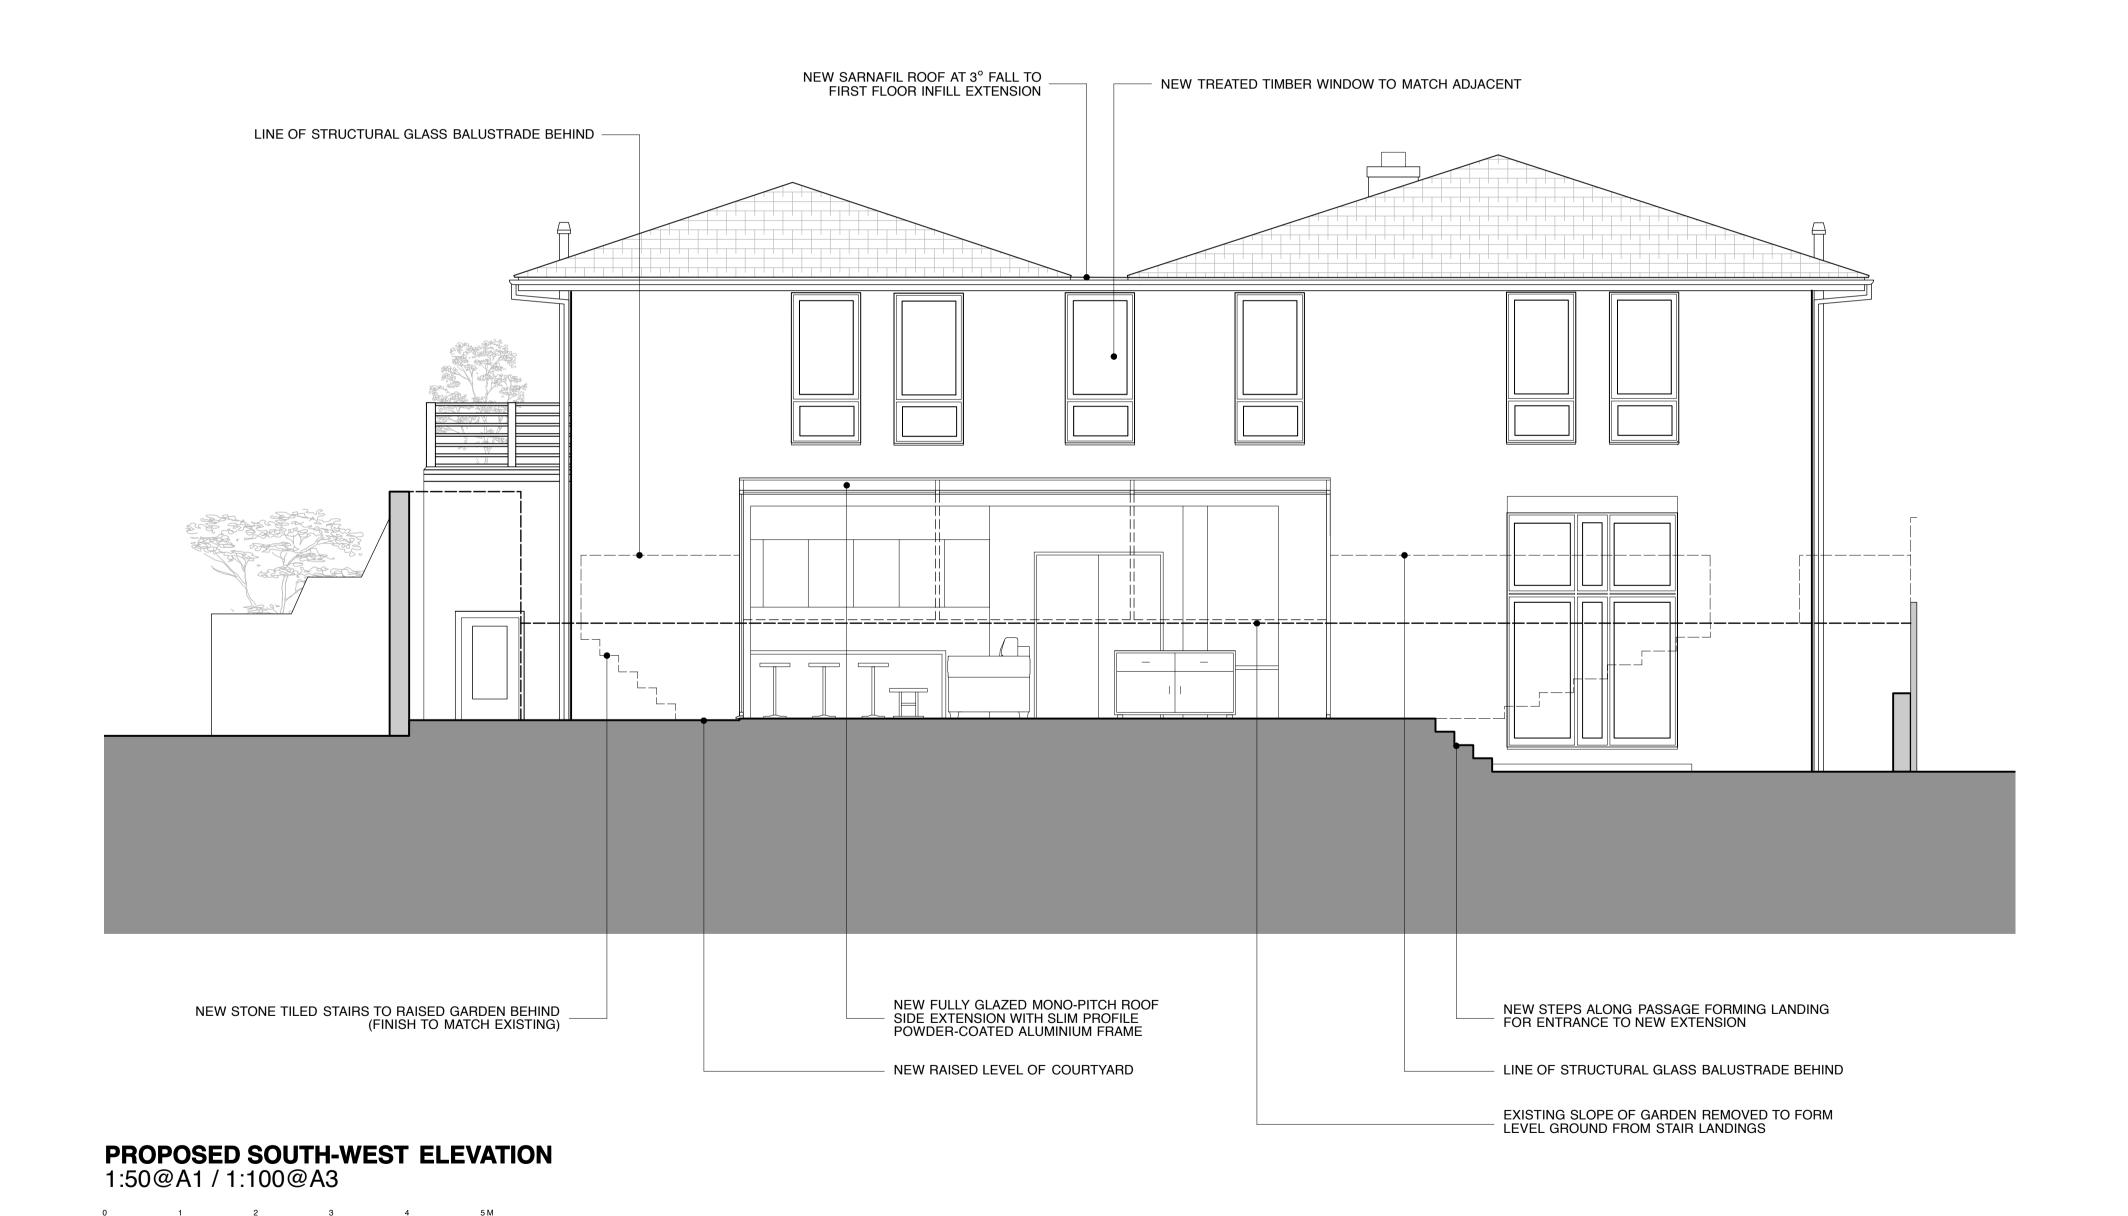

## moreno:masey architecturestudio

t +44 20 3142 6554 www.morenomasey.com

| PROJECT                       |          |          |      |
|-------------------------------|----------|----------|------|
| 14 HIGHFIELDS GROVE           |          |          |      |
| CLIENT                        |          |          |      |
| CAROLYN CARSON                |          |          |      |
| DRAWING TITLE                 |          |          |      |
| PROPOSED SOUTH-WEST ELEVATION |          |          |      |
| SCALE                         | DATE     | DRAWN    | CHEC |
| 1:50@A1 / 1:100@A3            | MAY 2014 | EW/JS    | RMN  |
| PROJECT NO.                   | DWG NO.  | REVISION |      |
| 14015                         | 312A     | P        | 8    |
|                               |          |          |      |

DO NOT SCALE FROM DRAWING, ALL DIMS TO BE CHECKED ON SITE REPORT OMISSIONS AND DISCREPANCIES TO ARCHITECT IMMEDIATELY