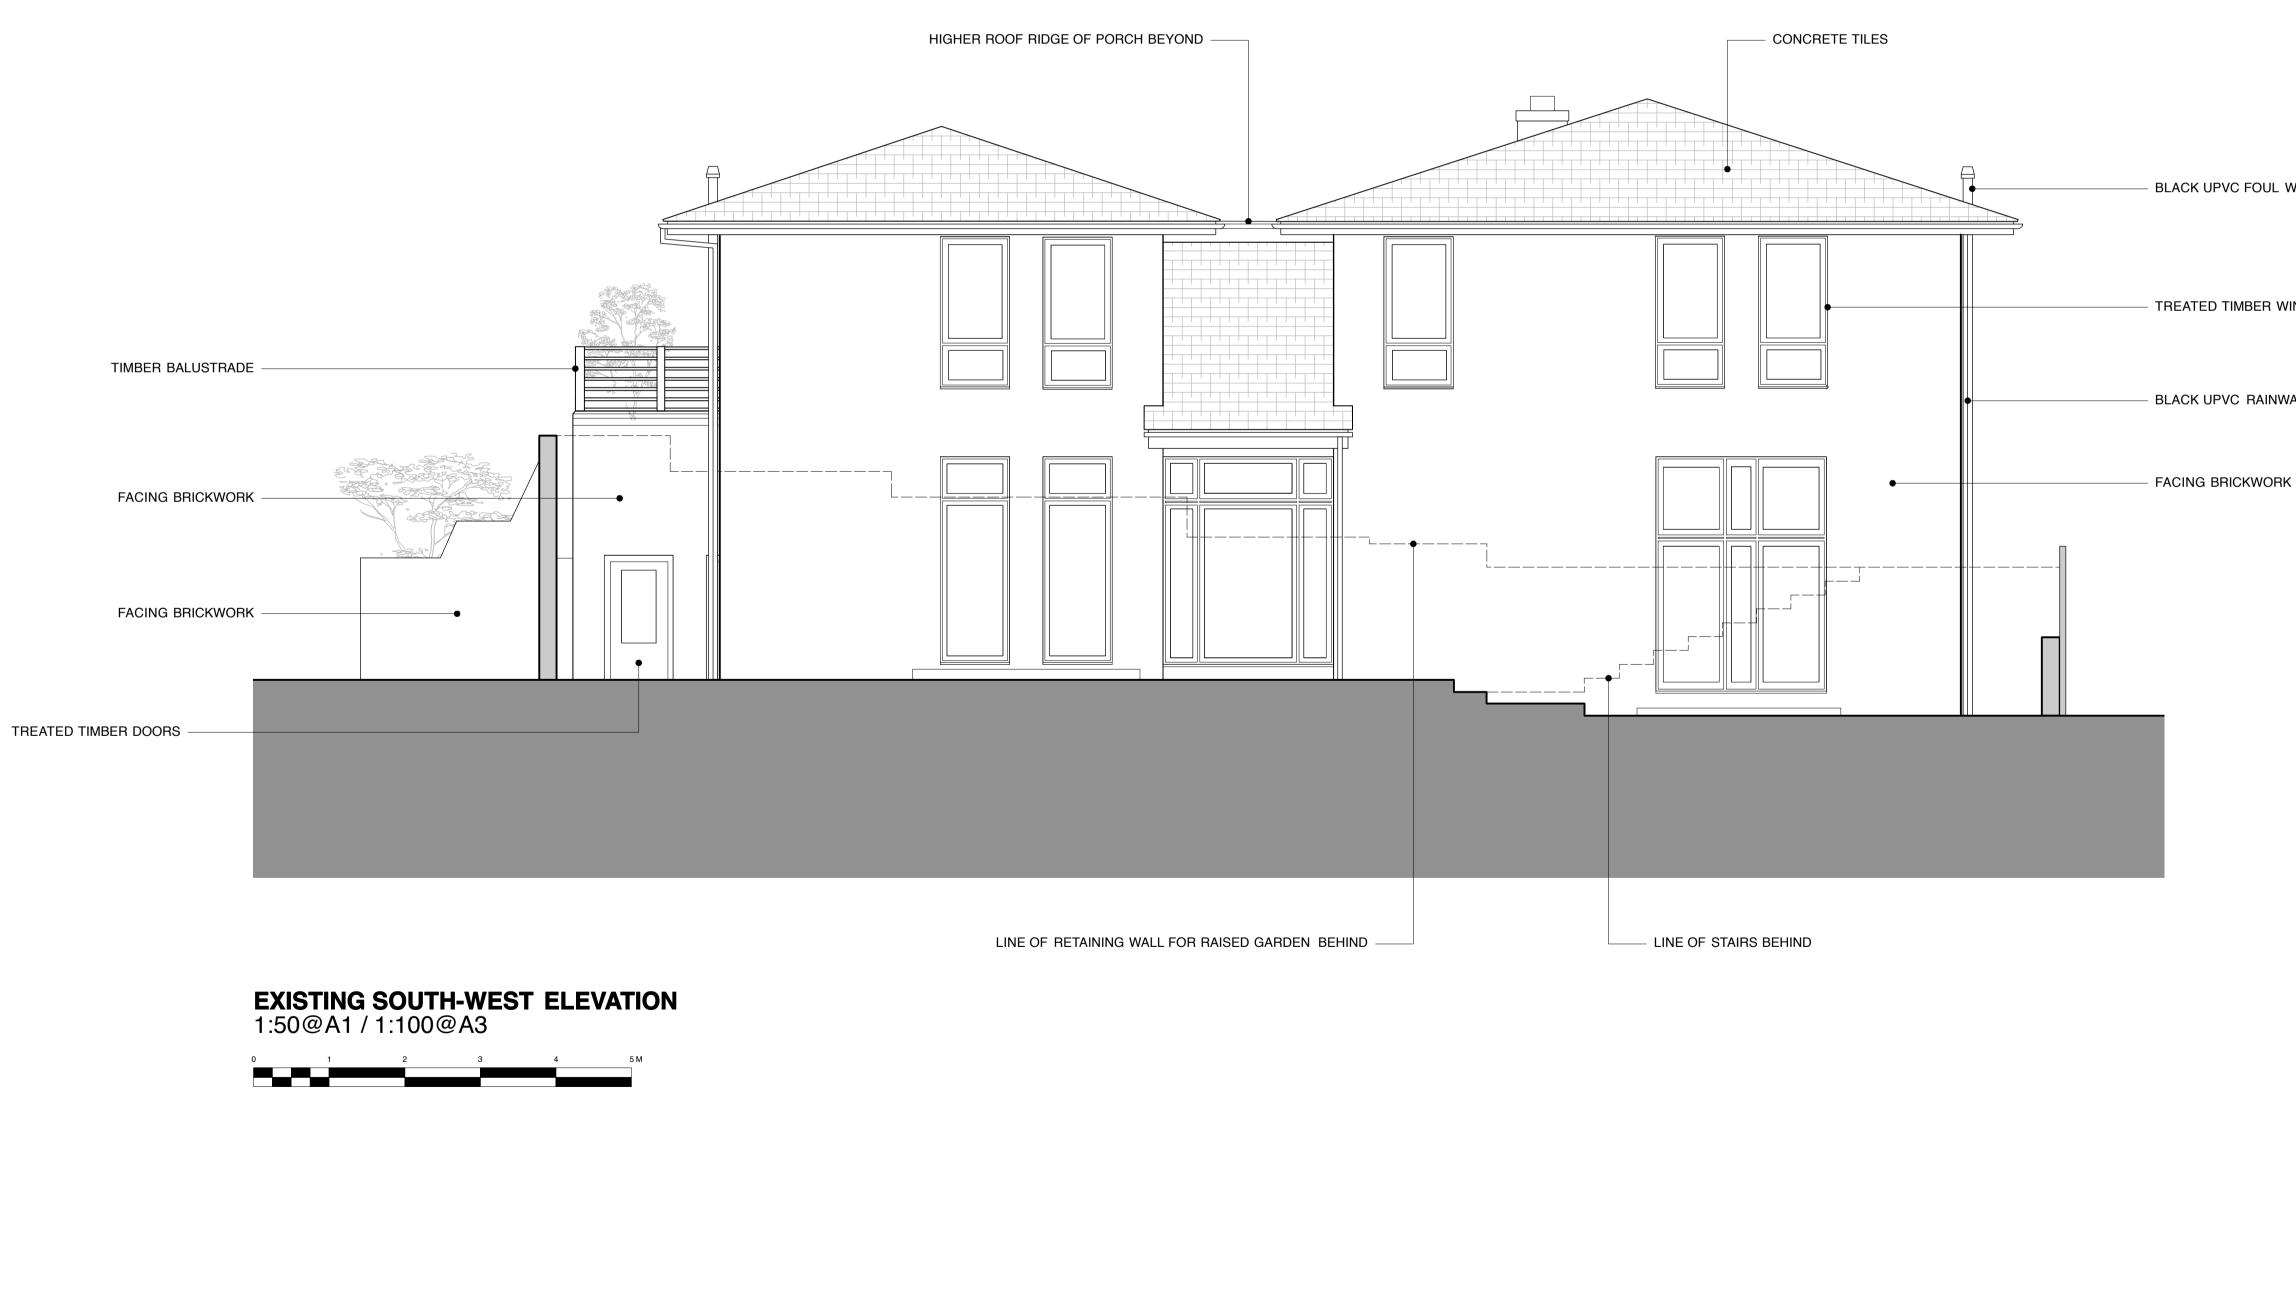

- BLACK UPVC FOUL WATER GOODS

- TREATED TIMBER WINDOWS

- BLACK UPVC RAINWATER GOODS

| <b>P8</b>                                 | 05.11.14                                       | AMEND                        | MENTS FOR PLA | NNING [JS] |  |  |  |
|-------------------------------------------|------------------------------------------------|------------------------------|---------------|------------|--|--|--|
| P7                                        | 13.10.14                                       | AMENDMENTS FOR PLANNING [JS] |               |            |  |  |  |
| <b>P6</b>                                 | 11.09.14                                       | FOR PLANNING [JS]            |               |            |  |  |  |
| P5                                        | 05.09.14                                       | MINOR AMENDMENTS [JS]        |               |            |  |  |  |
| P4                                        | P4 04.09.14 MINOR AMENDMENTS [JS]              |                              |               |            |  |  |  |
| P3                                        | P3 01.08.14 MINOR AMENDMENTS [JS]              |                              |               |            |  |  |  |
| P2                                        | 11.07.14                                       | GENERAL AMENDMENTS [JS]      |               |            |  |  |  |
| P1                                        | 09.06.14                                       | GENER                        |               | s [JS]     |  |  |  |
| REV                                       | DATE                                           | NOTES                        | 3             |            |  |  |  |
|                                           |                                                |                              |               |            |  |  |  |
| moreno:masey                              |                                                |                              |               |            |  |  |  |
| architecturestudio                        |                                                |                              |               |            |  |  |  |
|                                           |                                                |                              |               |            |  |  |  |
| t +44 20 3142 6554<br>www.morenomasey.com |                                                |                              |               |            |  |  |  |
|                                           |                                                |                              |               |            |  |  |  |
| PROJECT<br>14 HIGHFIELDS GROVE            |                                                |                              |               |            |  |  |  |
|                                           | CLIENT                                         |                              |               |            |  |  |  |
|                                           | CAROLYN CARSON                                 |                              |               |            |  |  |  |
|                                           | DRAWING TITLE<br>EXISTING SOUTH-WEST ELEVATION |                              |               |            |  |  |  |
| SCALE DATE DRAWN CHECK                    |                                                |                              |               |            |  |  |  |
|                                           | )@A1 / 1:1                                     | 00@A3                        | MAY 2014      | EW/JS RMM  |  |  |  |
| PRC                                       | JECT NO.                                       |                              | DWG NO.       | REVISION   |  |  |  |
| 1                                         |                                                |                              |               |            |  |  |  |

| DO NOT SCALE FROM DRAWING, ALL DIMS TO BE CHECKED ON SITE<br>REPORT OMISSIONS AND DISCREPANCIES TO ARCHITECT IMMEDIATELY |                  |                |              |  |  |  |
|--------------------------------------------------------------------------------------------------------------------------|------------------|----------------|--------------|--|--|--|
| 14015                                                                                                                    | 302              | P              | 8            |  |  |  |
| PROJECT NO.                                                                                                              | DWG NO.          | REVI           | SION         |  |  |  |
| SCALE<br>1:50@A1 / 1:100@A3                                                                                              | DATE<br>MAY 2014 | drawn<br>EW/JS | снеск<br>RMM |  |  |  |
| DRAWING TITLE<br>EXISTING SOUTH-WEST ELEVATION                                                                           |                  |                |              |  |  |  |
| CLIENT<br>CAROLYN CARSON                                                                                                 |                  |                |              |  |  |  |
| 14 HIGHFIELDS GROVE                                                                                                      |                  |                |              |  |  |  |