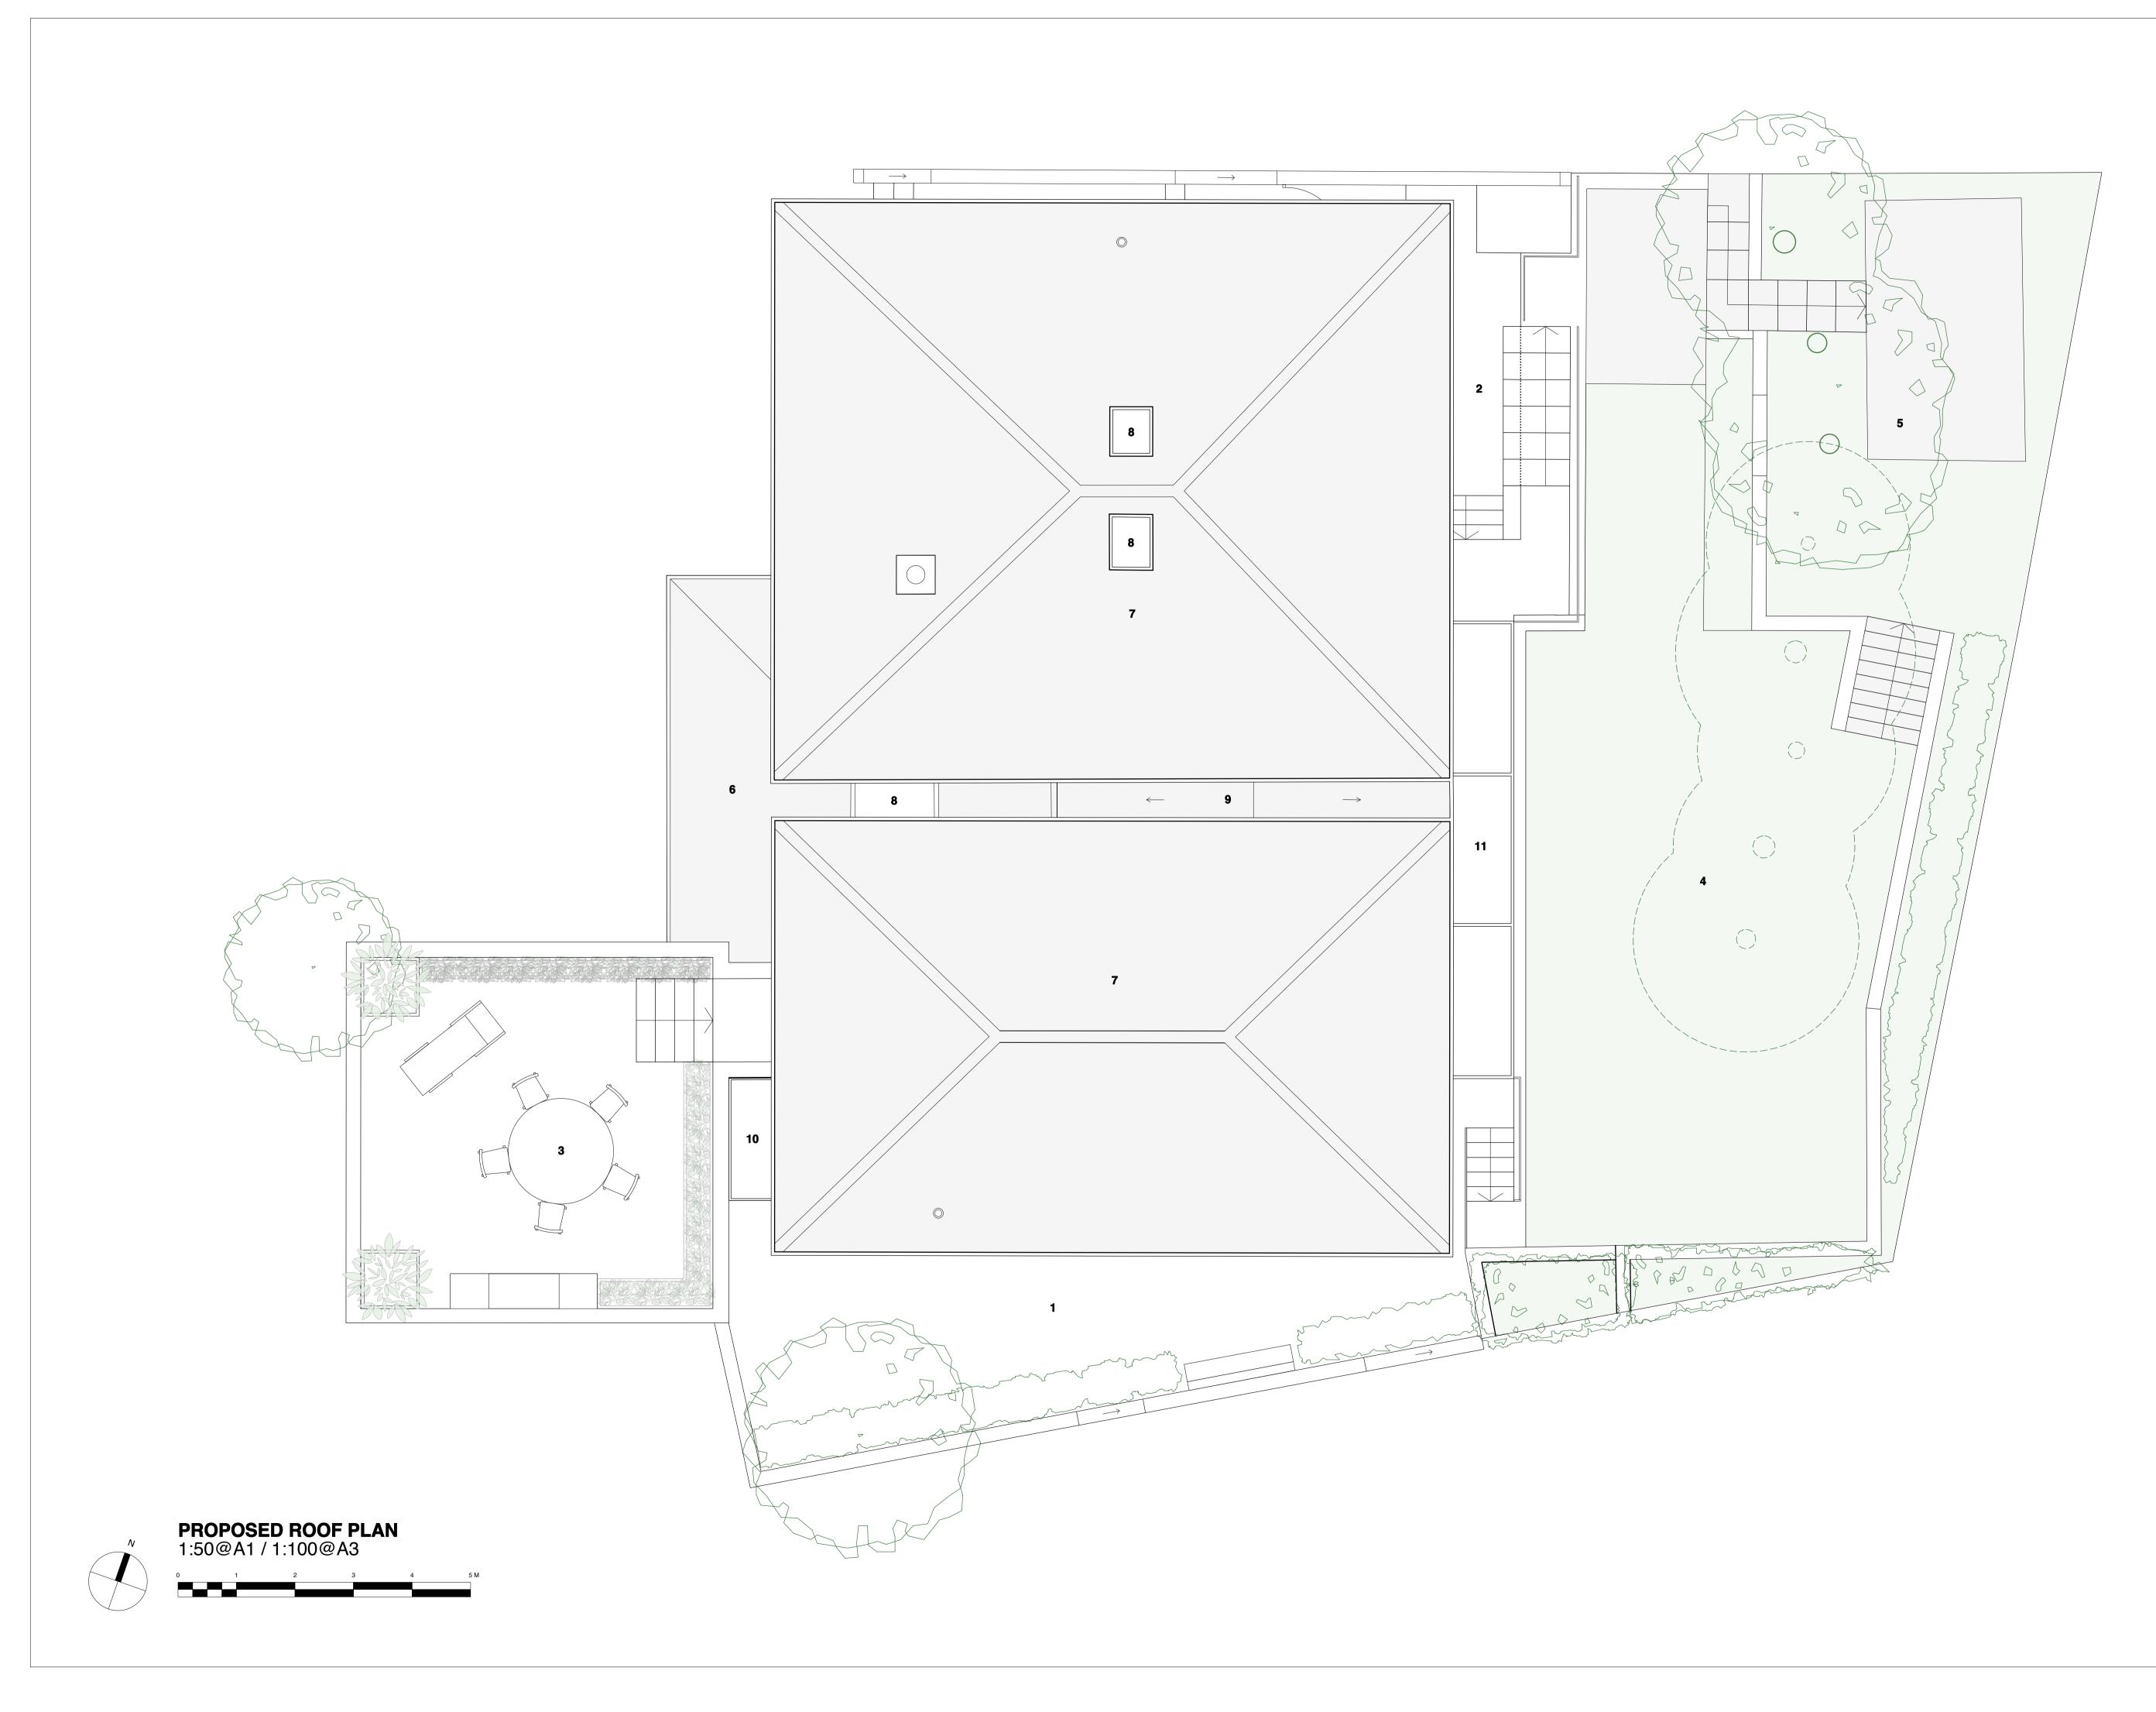

## ROOM KEY

- 1. EXTERNAL TERRACE
- 2. EXTERNAL AREA
- 3. ROOF GARDEN
- 4. LOWER GARDEN
- 5. UPPER GARDEN 6. LOWER ROOFS
- 7. MAIN ROOFS
- 8. ROOF LIGHTS
- 9. NEW FLAT ROOF
- 10. GLAZED FLAT ROOF
- 11. MONO-PITCH GLAZED ROOF

## moreno:masey<br/>architecturestudiot +44 20 3142 6554<br/>www.morenomasey.comPROJECT<br/>14 HIGHFIELDS GROVECLIENT

| DO NOT SCALE FROM DRAWING, ALL DIMS TO BE CHECKED ON SITE<br>REPORT OMISSIONS AND DISCREPANCIES TO ARCHITECT IMMEDIATELY |         |          |       |
|--------------------------------------------------------------------------------------------------------------------------|---------|----------|-------|
| 14015                                                                                                                    | 202     | P1       |       |
| PROJECT NO.                                                                                                              | DWG NO. | REVISION |       |
| 1:50@A1 / 1:100@A3                                                                                                       |         | JS       | RMM   |
| SCALE                                                                                                                    | DATE    | DRAWN    | CHECK |
| DRAWING TITLE<br>PROPOSED ROOF PLAN                                                                                      |         |          |       |
| CLIENT<br>CAROLYN CARSON                                                                                                 |         |          |       |