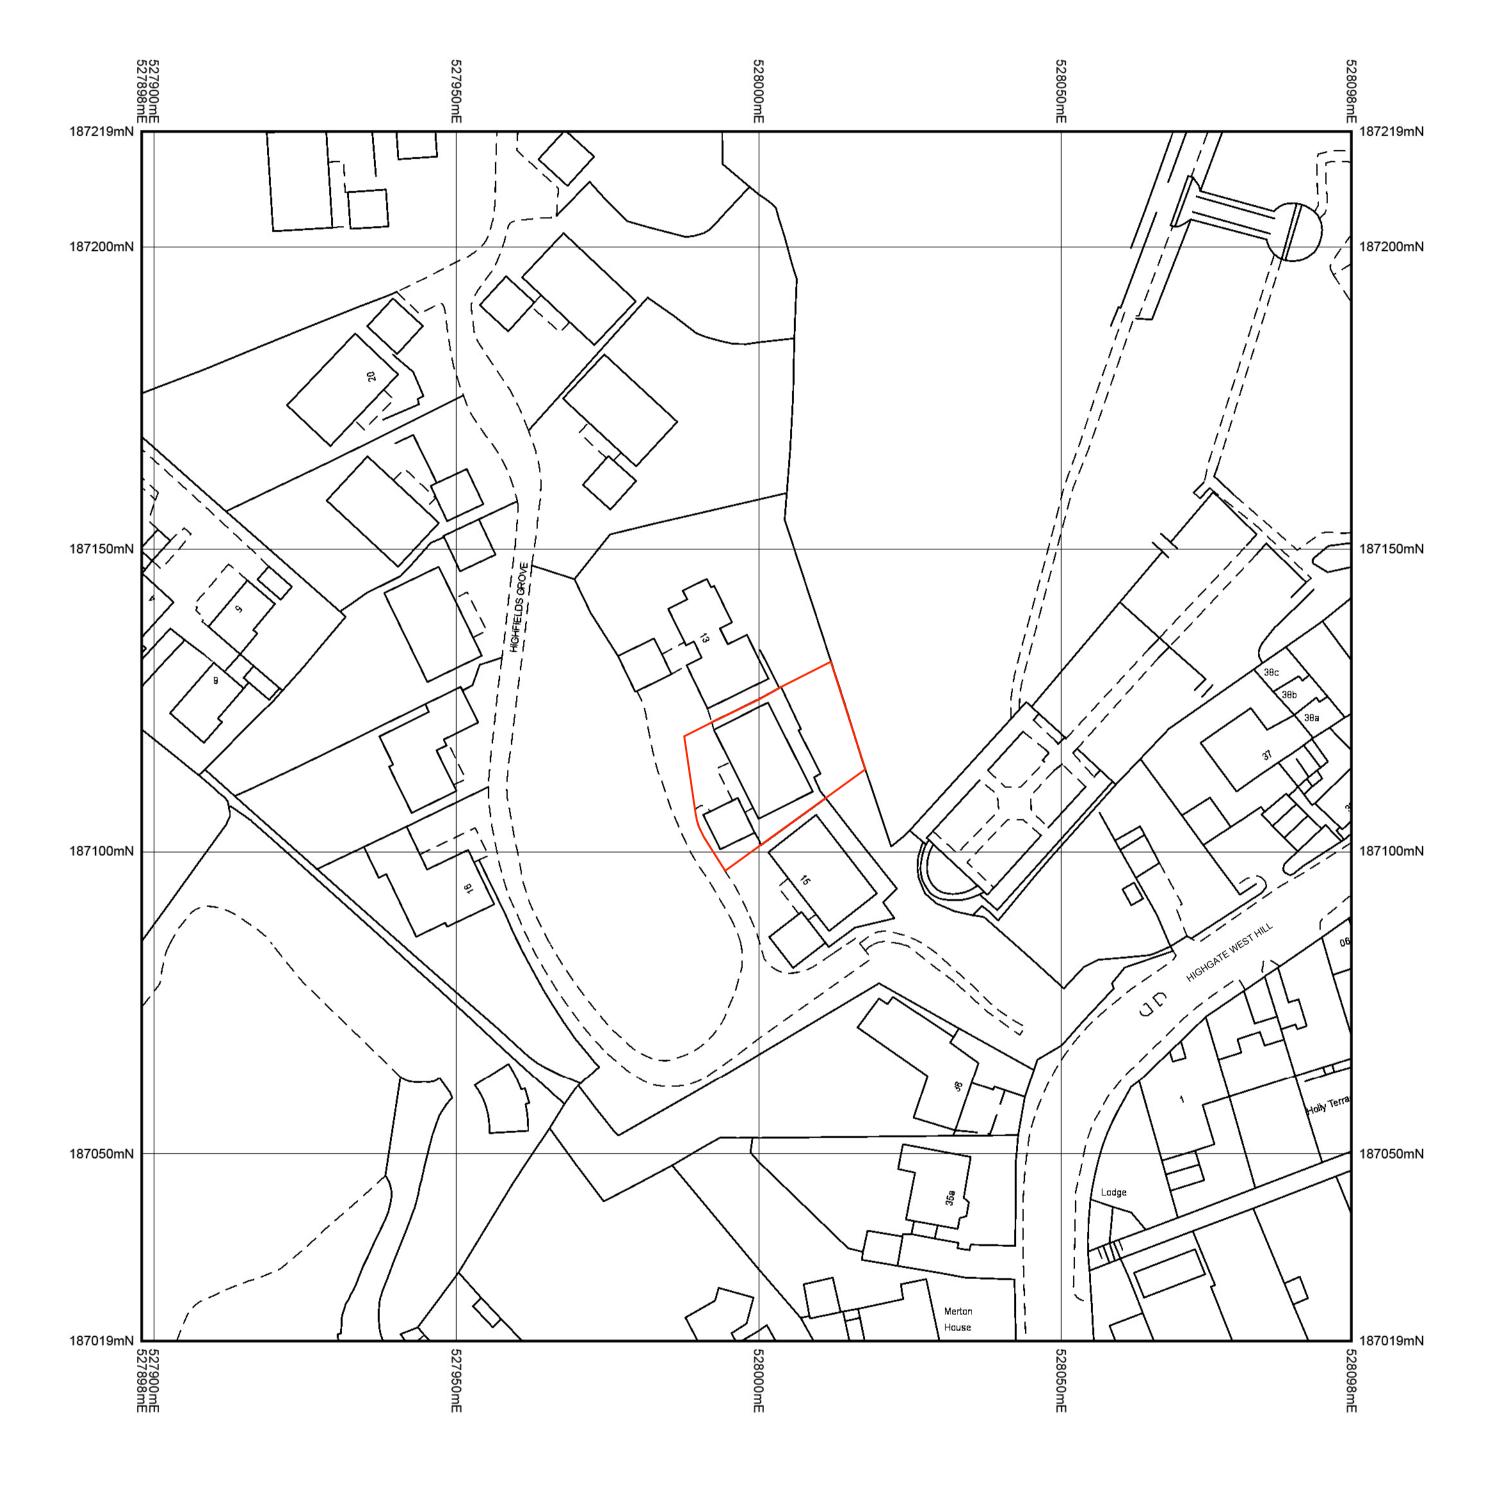

| 14015                         | 001               | P     | 2    |
|-------------------------------|-------------------|-------|------|
| PROJECT NO.                   | DWG NO.           | REVI  | SIOI |
| SCALE<br>1:625@A1 / 1:1250@A3 | DATE<br>SEPT 2014 | JS    | RM   |
| DRAWING TITLE LOCATION PLAN   | DATE              | DRAWN | CHEC |
| CLIENT<br>CAROLYN CARSON      |                   |       |      |
| PROJECT<br>14 HIGHFIELDS GRO  | VE                |       |      |
|                               |                   |       |      |