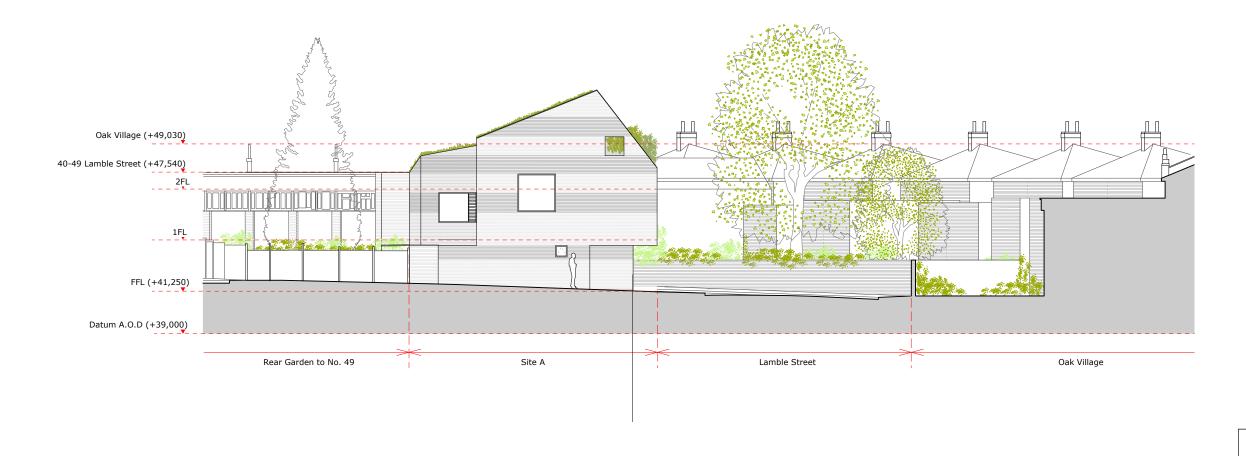

Site A Section AA Subject:

Date: 02.04.2014

Original Size: A3

145 A210 R1

Check all dimensions on site. Do not scale off drawings without prior consultation. Any discrepancies to be reported to architects before execution of relevant works. This drawing has been produced for Camden Council for the works at Lamble Street Estate, Grafton Road and for that application alone and is not intended for use by any other person or for any other purpose.

Drawings remain copyright of Hayhurst and Co. and may not be reproduced without written consent or licence.

Ground floor reduced to existing boundary 11.11.2014 R1 Issue/Revision

Date: 02.04.2014