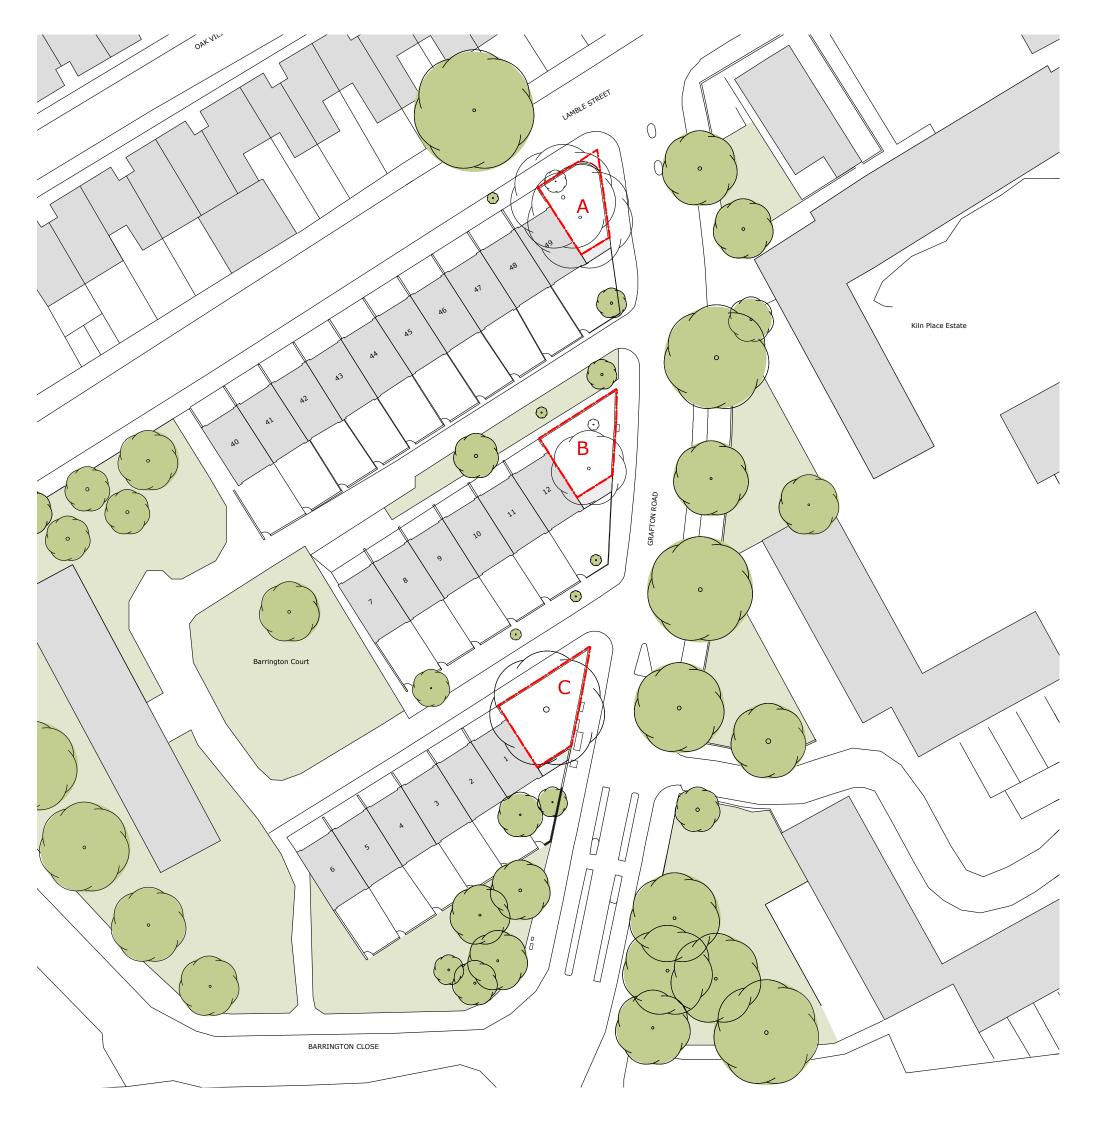

Site Plan Proposed Subject:

Date: 02.04.2014

Original Size: A3

145 A002 R1

Lamble Street