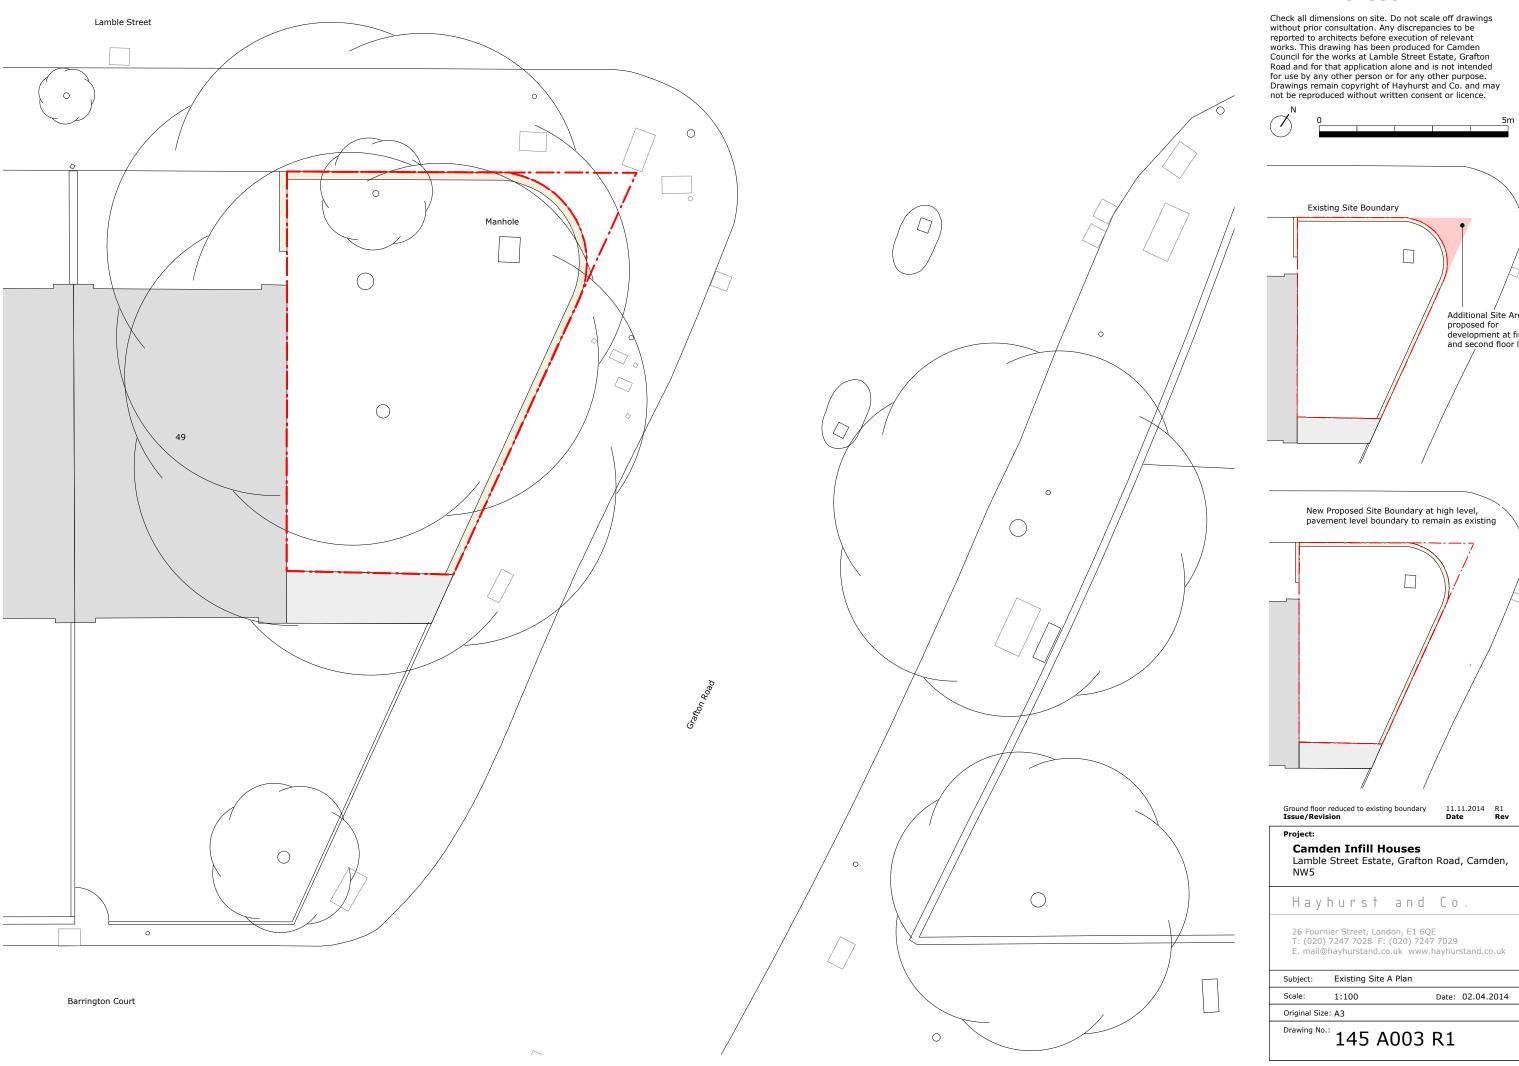

Check all dimensions on site. Do not scale off drawings without prior consultation. Any discrepancies to be reported to architects before execution of relevant works. This drawing has been produced for Camden Council for the works at Lamble Street Estate, Grafton Road and for that application alone and is not intended for use by any other person or for any other purpose.

Drawings remain copyright of Hayhurst and Co. and may not be reproduced without written consent or licence.

Ground floor reduced to existing boundary Issue/Revision

11.11.2014 R1

# Project:

Camden Infill Houses Lamble Street Estate, Grafton Road, Camden, NW5

Hayhurst and Co.

26 Fournier Street, London, E1 6QE T: (020) 7247 7028 F: (020) 7247 7029 E. mail@hayhurstand.co.uk www.hayhurstand.co.uk

Site A Section AA Subject:

Date: 02.04.2014

Original Size: A3

145 A210 R1

Check all dimensions on site. Do not scale off drawings without prior consultation. Any discrepancies to be reported to architects before execution of relevant works. This drawing has been produced for Camden Council for the works at Lamble Street Estate, Grafton Road and for that application alone and is not intended for use by any other person or for any other purpose.