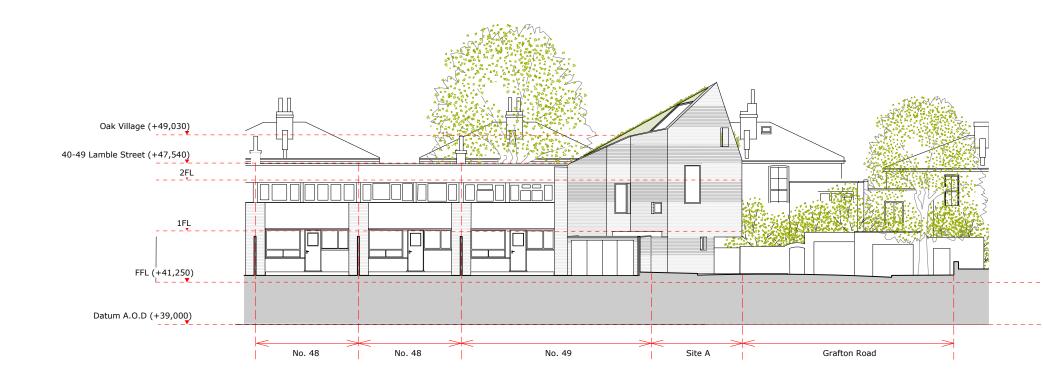

Site A North Elevation Subject:

Original Size: A3

145 A200 R1

Check all dimensions on site. Do not scale off drawings without prior consultation. Any discrepancies to be reported to architects before execution of relevant works. This drawing has been produced for Camden Council for the works at Lamble Street Estate, Grafton Road and for that application alone and is not intended for use by any other person or for any other purpose.

Drawings remain copyright of Hayhurst and Co. and may not be reproduced without written consent or licence.

Ground floor reduced to existing boundary Issue/Revision

11.11.2014 R1 **Date Rev** 

Date: 02.04.2014

#### Project: **Camden Infill Houses**

Lamble Street Estate, Grafton Road, Camden, NW5

Hayhurst and Co.

26 Fournier Street, London, E1 6QE T: (020) 7247 7028 F: (020) 7247 7029 E. mail@hayhurstand.co.uk www.hayhurstand.co.uk

Site A South Elevation Subject:

Original Size: A3

145 A201 R1

Check all dimensions on site. Do not scale off drawings without prior consultation. Any discrepancies to be reported to architects before execution of relevant works. This drawing has been produced for Camden Council for the works at Lamble Street Estate, Grafton Road and for that application alone and is not intended for use by any other person or for any other purpose. Drawings remain copyright of Hayhurst and Co. and may not be reproduced without written consent or licence.