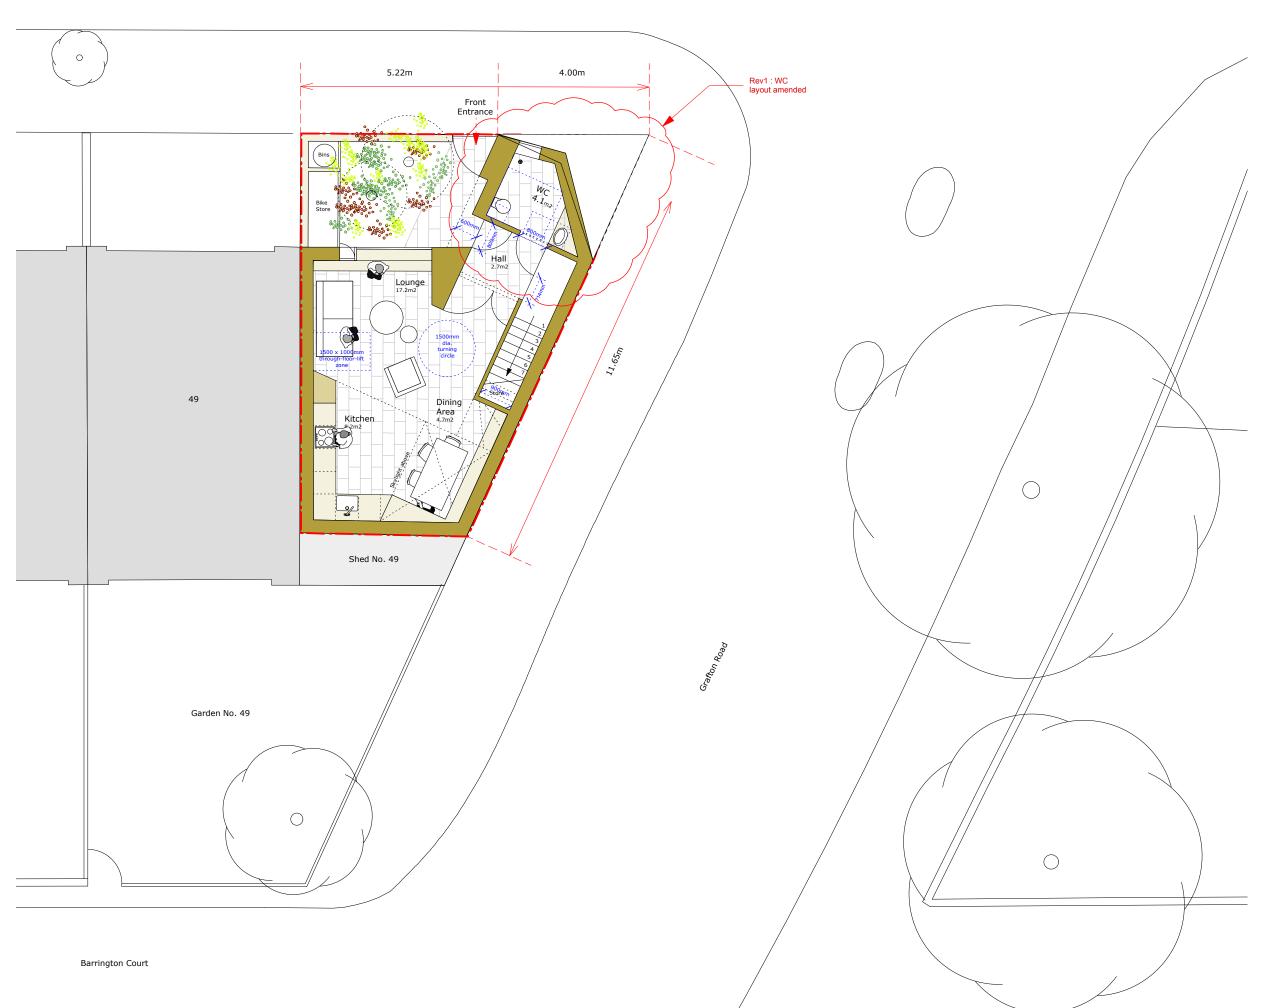

## PLANNING ISSUE

Check all dimensions on site. Do not scale off drawings without prior consultation. Any discrepancies to be reported to architects before execution of relevant works. This drawing has been produced for Camden Council for the works at Lamble Street Estate, Grafton Road and for that application alone and is not intended for use by any other person or for any other purpose.

Drawings remain copyright of Hayhurst and Co. and may not be reproduced without written consent or licence.

Ground floor reduced to existing boundary Ground floor WC amended Issue/Revision

11.11.2014 R2 11.11.14 R1

#### **Camden Infill Houses**

Lamble Street Estate, Grafton Road, Camden, NW5

Hayhurst and Co.

26 Fournier Street, London, E1 6QE T: (020) 7247 7028 F: (020) 7247 7029 E. mail@hayhurstand.co.uk www.hayhurstand.co.uk

Site A Floor Plan 00 Subject:

Date: 02.04.2014

Original Size: A3

145 A100 R2

Check all dimensions on site. Do not scale off drawings without prior consultation. Any discrepancies to be reported to architects before execution of relevant works. This drawing has been produced for Camden Council for the works at Lamble Street Estate, Grafton Road and for that application alone and is not intended for use by any other person or for any other purpose.