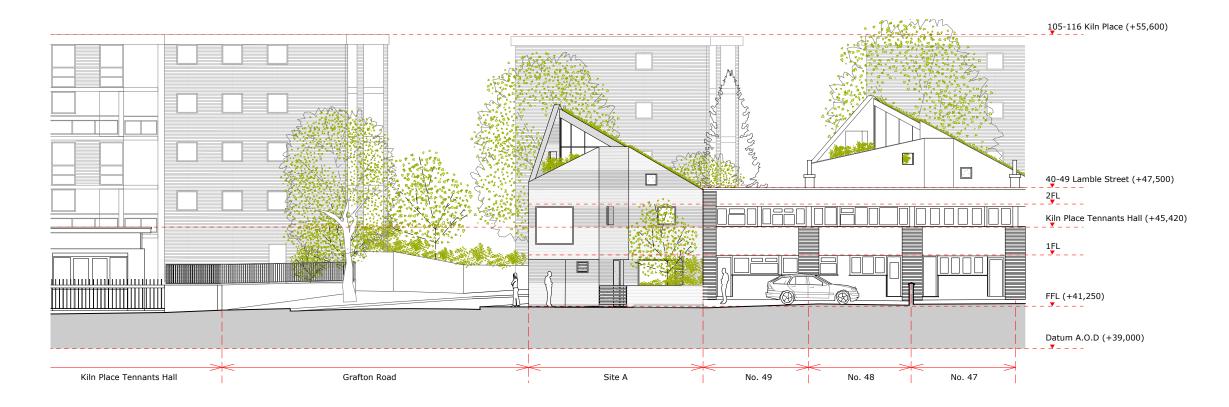

# Project:

Camden Infill Houses Lamble Street Estate, Grafton Road, Camden, NW5

Hayhurst and Co.

26 Fournier Street, London, E1 6QE T: (020) 7247 7028 F: (020) 7247 7029 E. mail@hayhurstand.co.uk www.hayhurstand.co.uk

Site A Section AA Subject:

Date: 02.04.2014

Original Size: A3

145 A210 R1

Check all dimensions on site. Do not scale off drawings without prior consultation. Any discrepancies to be reported to architects before execution of relevant works. This drawing has been produced for Camden Council for the works at Lamble Street Estate, Grafton Road and for that application alone and is not intended for use by any other person or for any other purpose.

Drawings remain copyright of Hayhurst and Co. and may not be reproduced without written consent or licence.

Ground floor reduced to existing boundary 11.11.2014 R1 Issue/Revision

Date: 02.04.2014