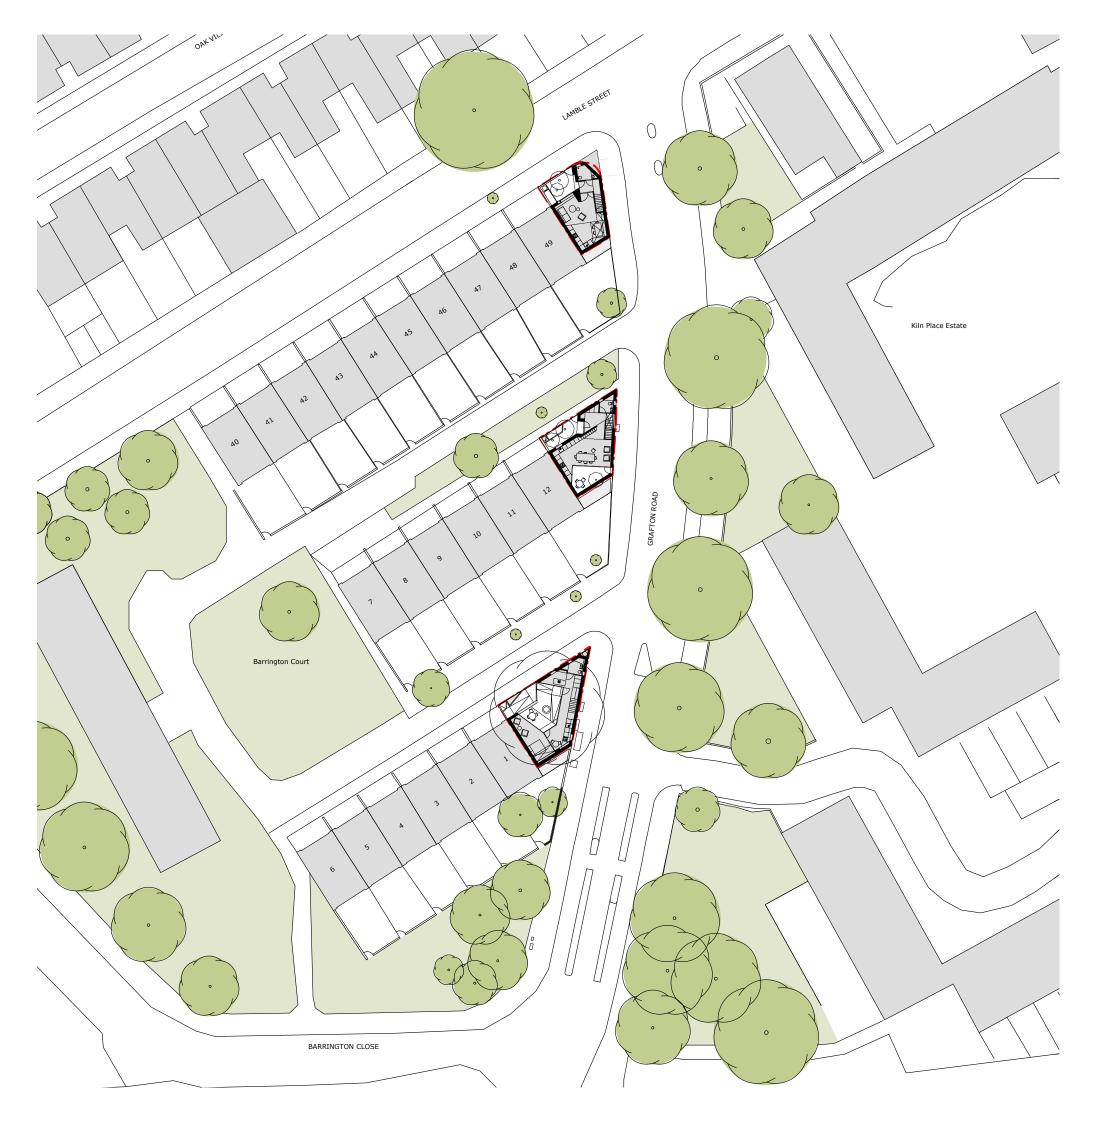

Site Plan Proposed Subject:

Date: 02.04.2014

Original Size: A3

145 A002 R1

Lamble Street