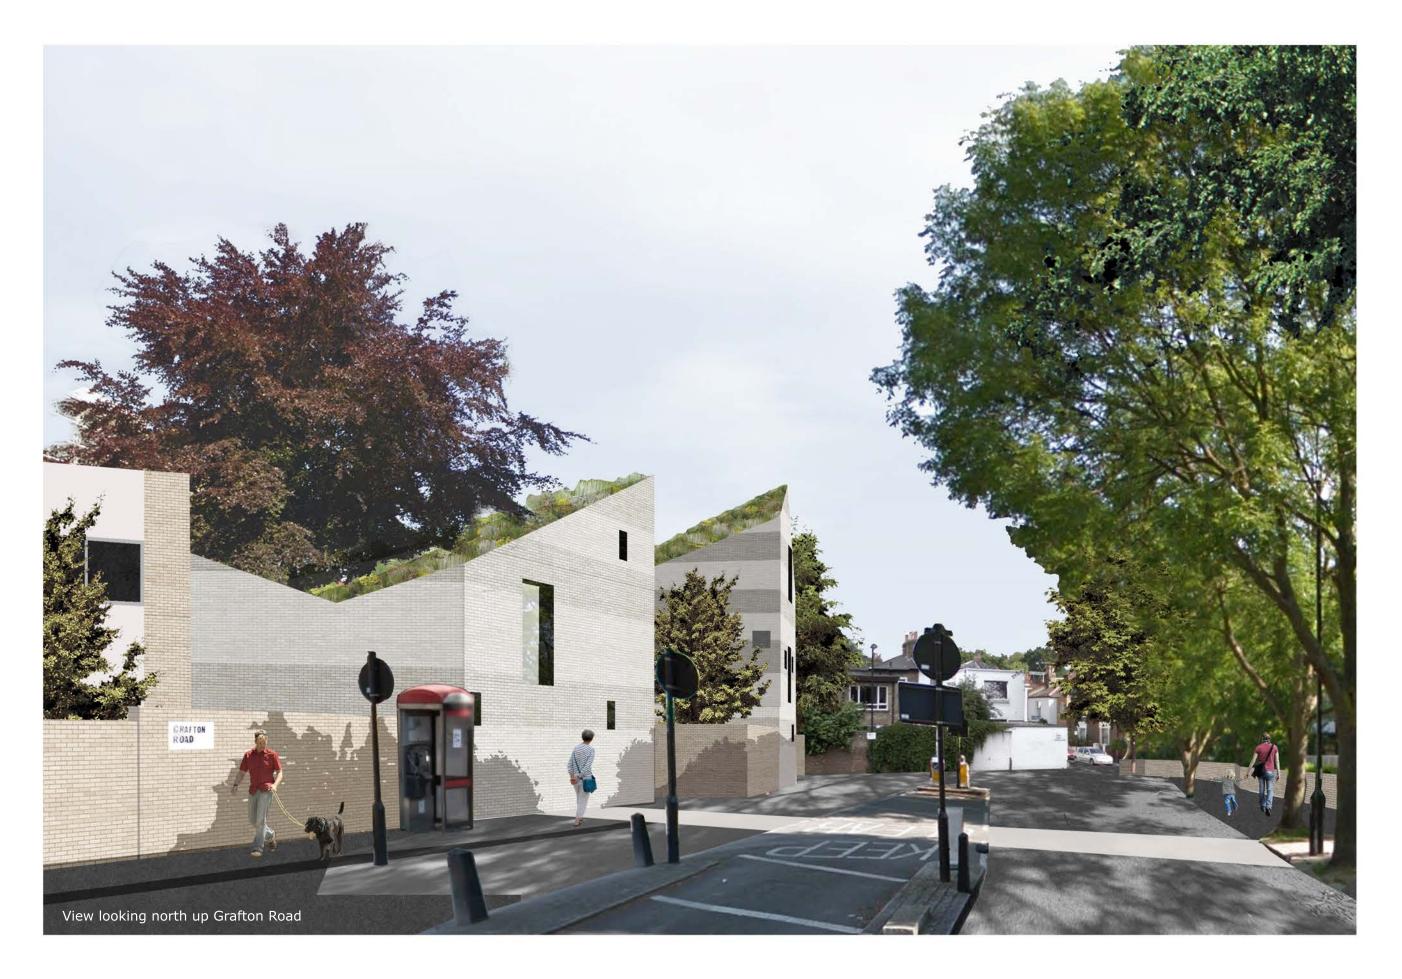

Site A North Elevation Subject:

Original Size: A3

145 A200 R1

Check all dimensions on site. Do not scale off drawings without prior consultation. Any discrepancies to be reported to architects before execution of relevant works. This drawing has been produced for Camden Council for the works at Lamble Street Estate, Grafton Road and for that application alone and is not intended for use by any other person or for any other purpose.

Site A South Elevation Subject:

Original Size: A3

145 A201 R1

Check all dimensions on site. Do not scale off drawings without prior consultation. Any discrepancies to be reported to architects before execution of relevant works. This drawing has been produced for Camden Council for the works at Lamble Street Estate, Grafton Road and for that application alone and is not intended for use by any other person or for any other purpose. Drawings remain copyright of Hayhurst and Co. and may not be reproduced without written consent or licence.