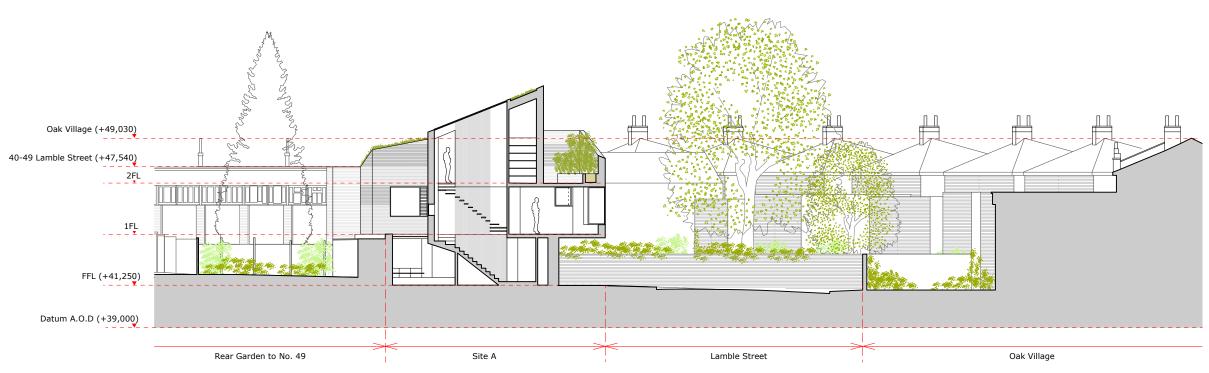

Site A Section AA Subject:

Date: 02.04.2014

Original Size: A3

145 A210 R1

Check all dimensions on site. Do not scale off drawings without prior consultation. Any discrepancies to be reported to architects before execution of relevant works. This drawing has been produced for Camden Council for the works at Lamble Street Estate, Grafton Road and for that application alone and is not intended for use by any other person or for any other purpose.