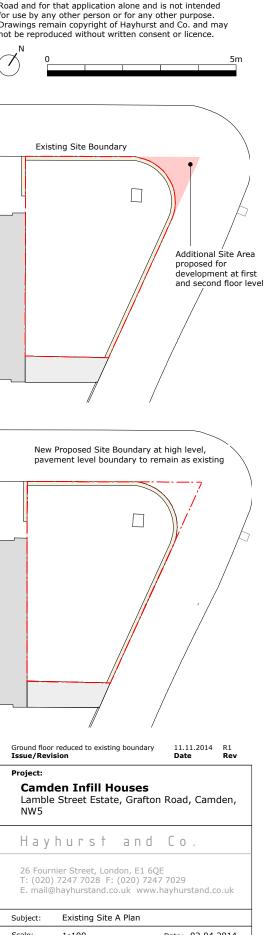

Check all dimensions on site. Do not scale off drawings without prior consultation. Any discrepancies to be reported to architects before execution of relevant works. This drawing has been produced for Camden Council for the works at Lamble Street Estate, Grafton Road and for that application alone and is not intended for use by any other person or for any other purpose.

Drawings remain copyright of Hayhurst and Co. and may not be reproduced without written consent or licence.

Ground floor reduced to existing boundary Issue/Revision

11.11.2014 R1

# Project:

Camden Infill Houses Lamble Street Estate, Grafton Road, Camden, NW5

Hayhurst and Co.

26 Fournier Street, London, E1 6QE T: (020) 7247 7028 F: (020) 7247 7029 E. mail@hayhurstand.co.uk www.hayhurstand.co.uk

Site A Section AA Subject:

Date: 02.04.2014

Original Size: A3

145 A210 R1

Check all dimensions on site. Do not scale off drawings without prior consultation. Any discrepancies to be reported to architects before execution of relevant works. This drawing has been produced for Camden Council for the works at Lamble Street Estate, Grafton Road and for that application alone and is not intended for use by any other person or for any other purpose.