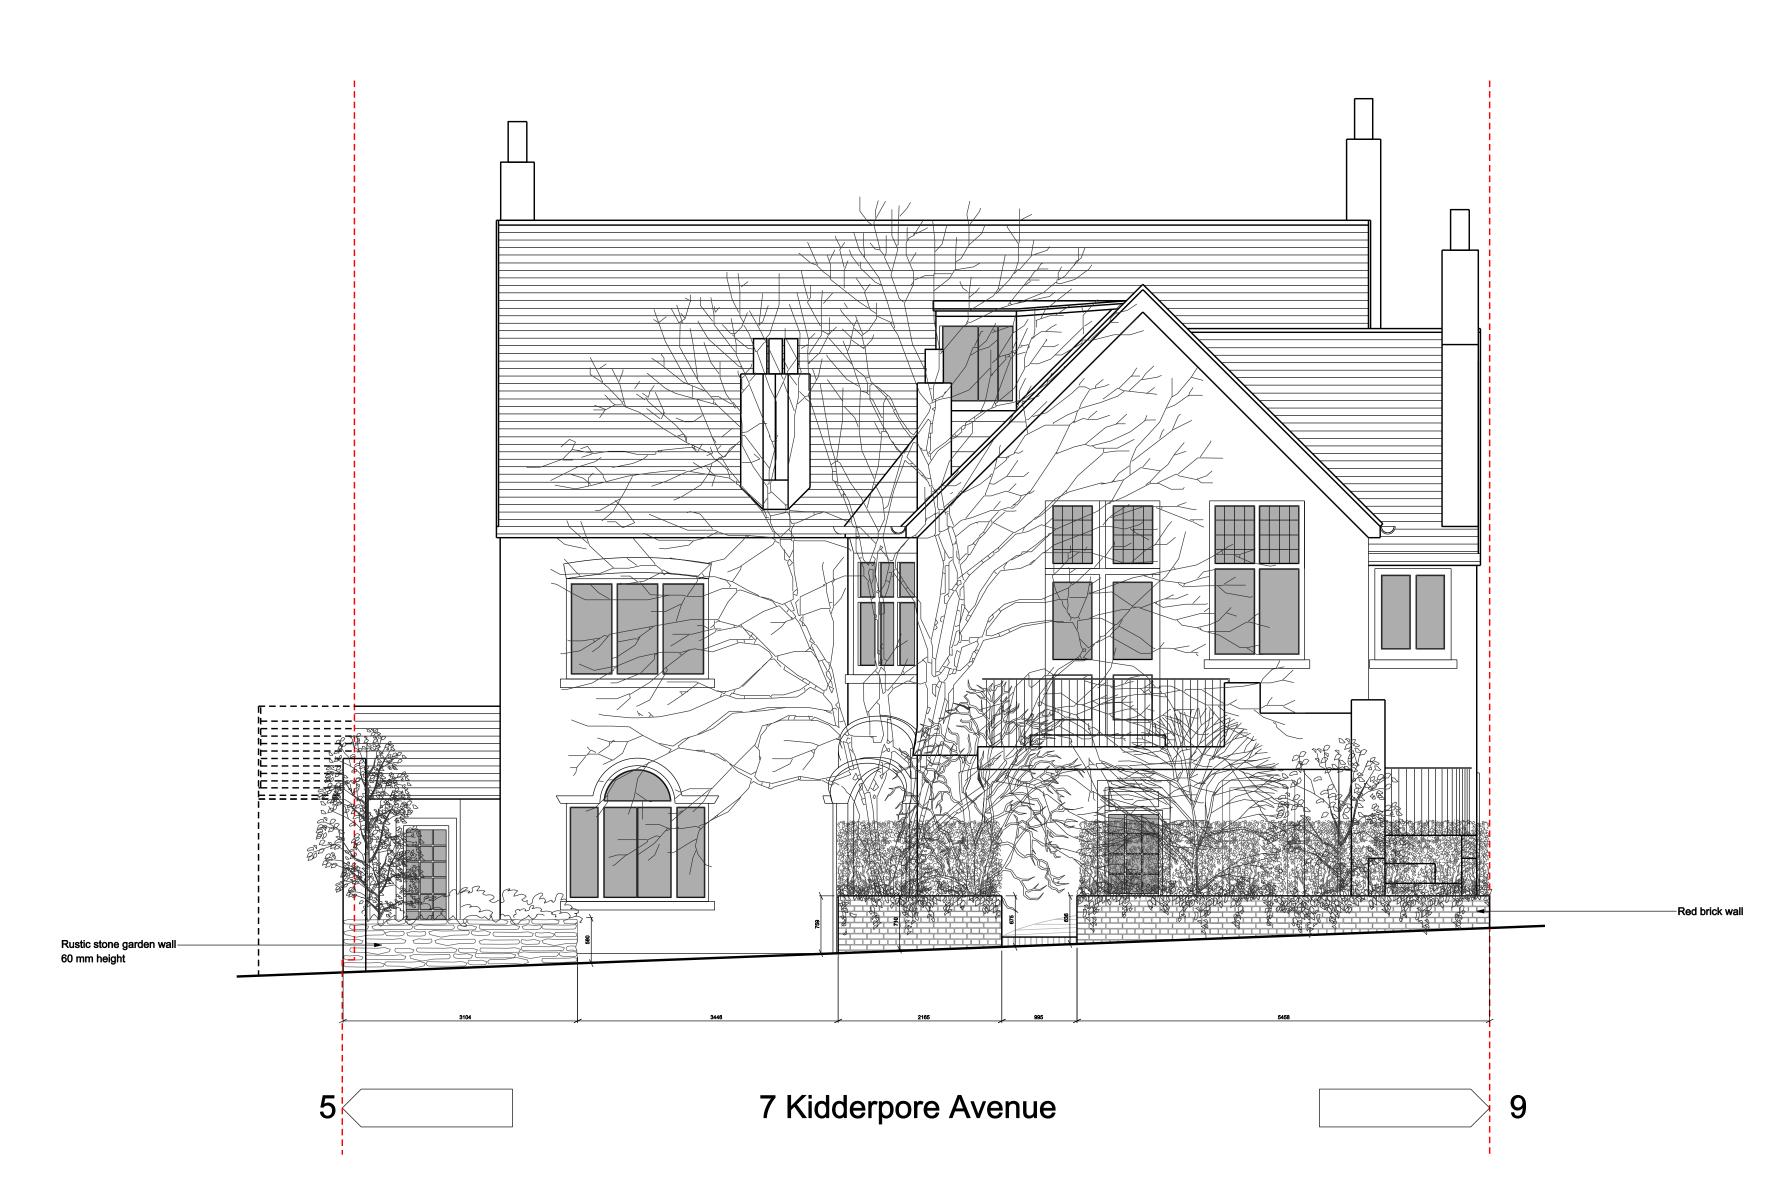

01 | Front (South) Elevation and Driveway Layout - Existing(1:50 @ A0)

Brick block paving

Rebuild brick garden wall to match exsting wall in front of No 7a

New Hedge similar to existing– vegetation in front of No 7a.\_\_\_

Replacing existing natural stone wall with red bricks typical of Hampstead Conservation Area matching the existing material in front of No 7a.

Side walk-

02 | Front (South) Elevation and Driveway Layout - Proposed (1:50 @ A0)