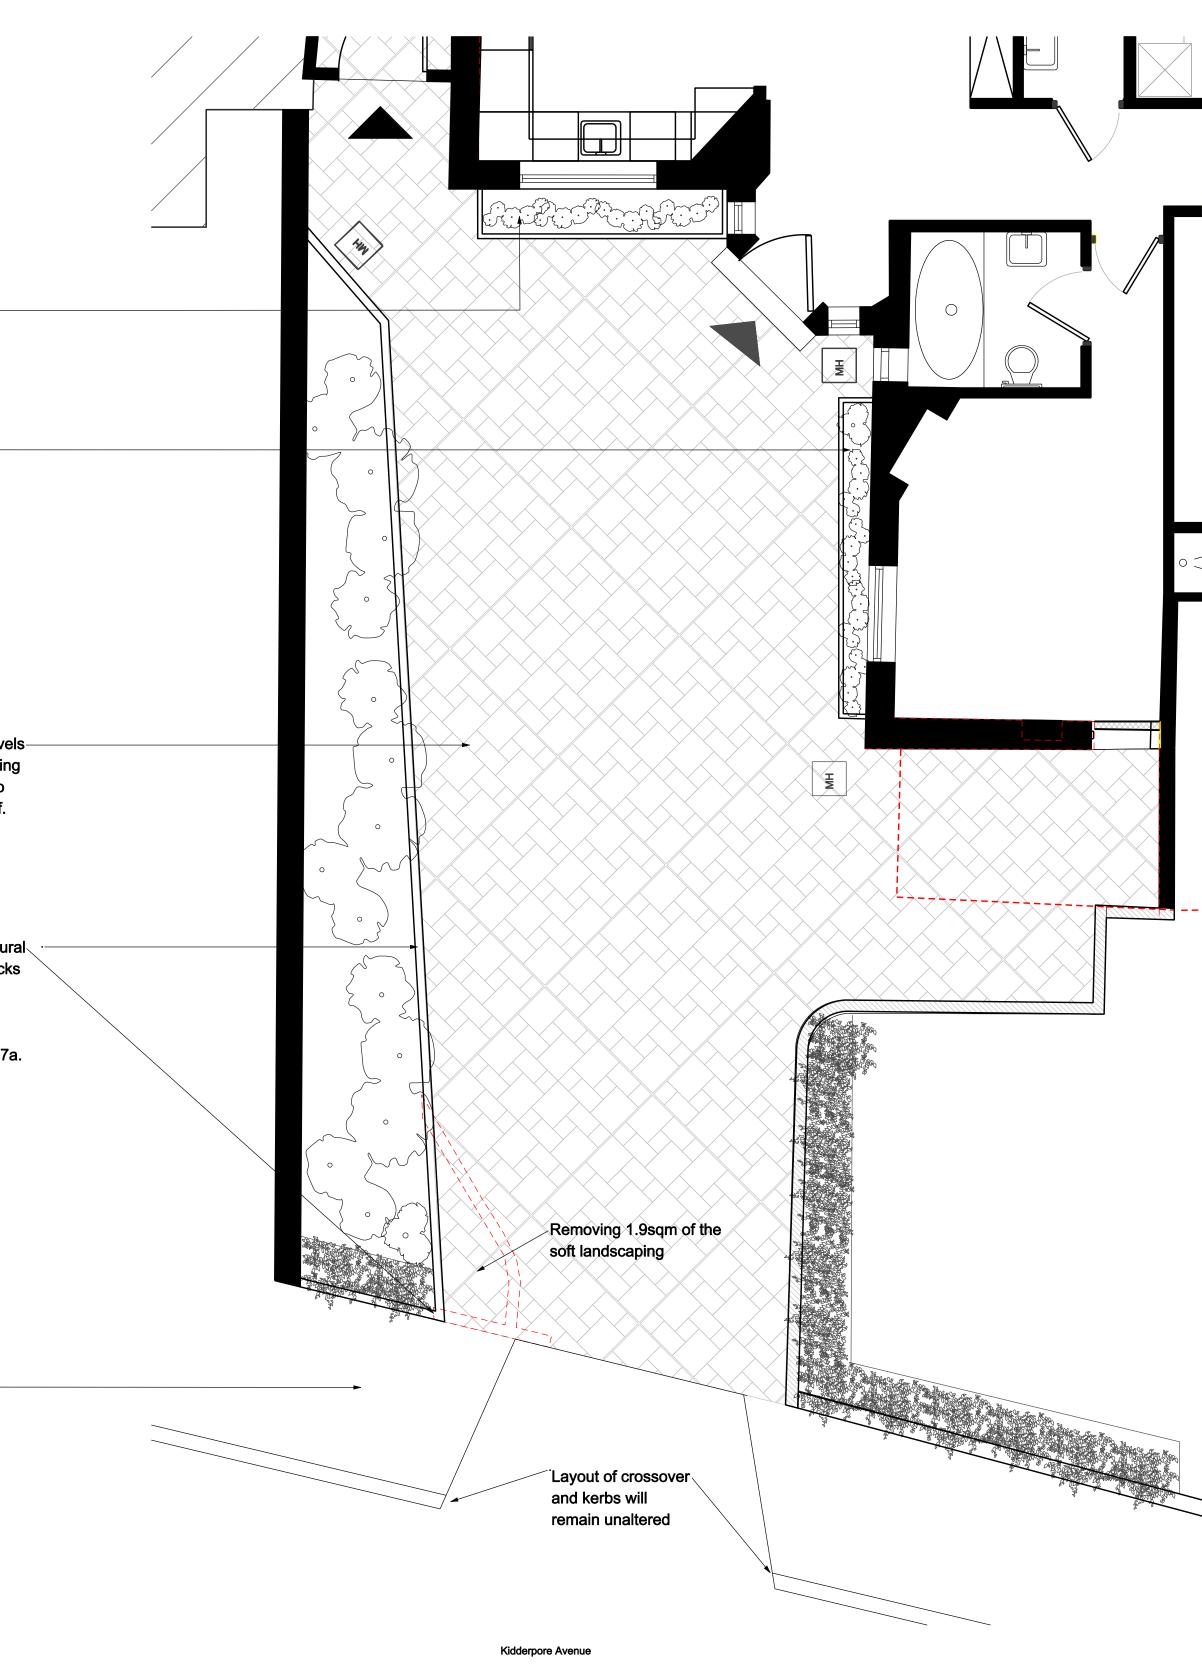

01 | Front (South) Elevation and Driveway Layout - Existing(1:50 @ A0)

Brick block paving

Rebuild brick garden wall to match exsting wall in front of No 7a

New Hedge similar to existing– vegetation in front of No 7a.\_\_\_

Creating of 4 sqm (approx -total) of NEW flower beds to compensate the loss of front soft-landscape

> Replacing existing gravels with New pervious paving on gravel substrate. No additional water run-off.

Replacing existing natural stone wall with red bricks typical of Hampstead Conservation Area matching the existing material in front of No 7a.

Side walk-

02 | Front (South) Elevation and Driveway Layout - Proposed (1:50 @ A0)