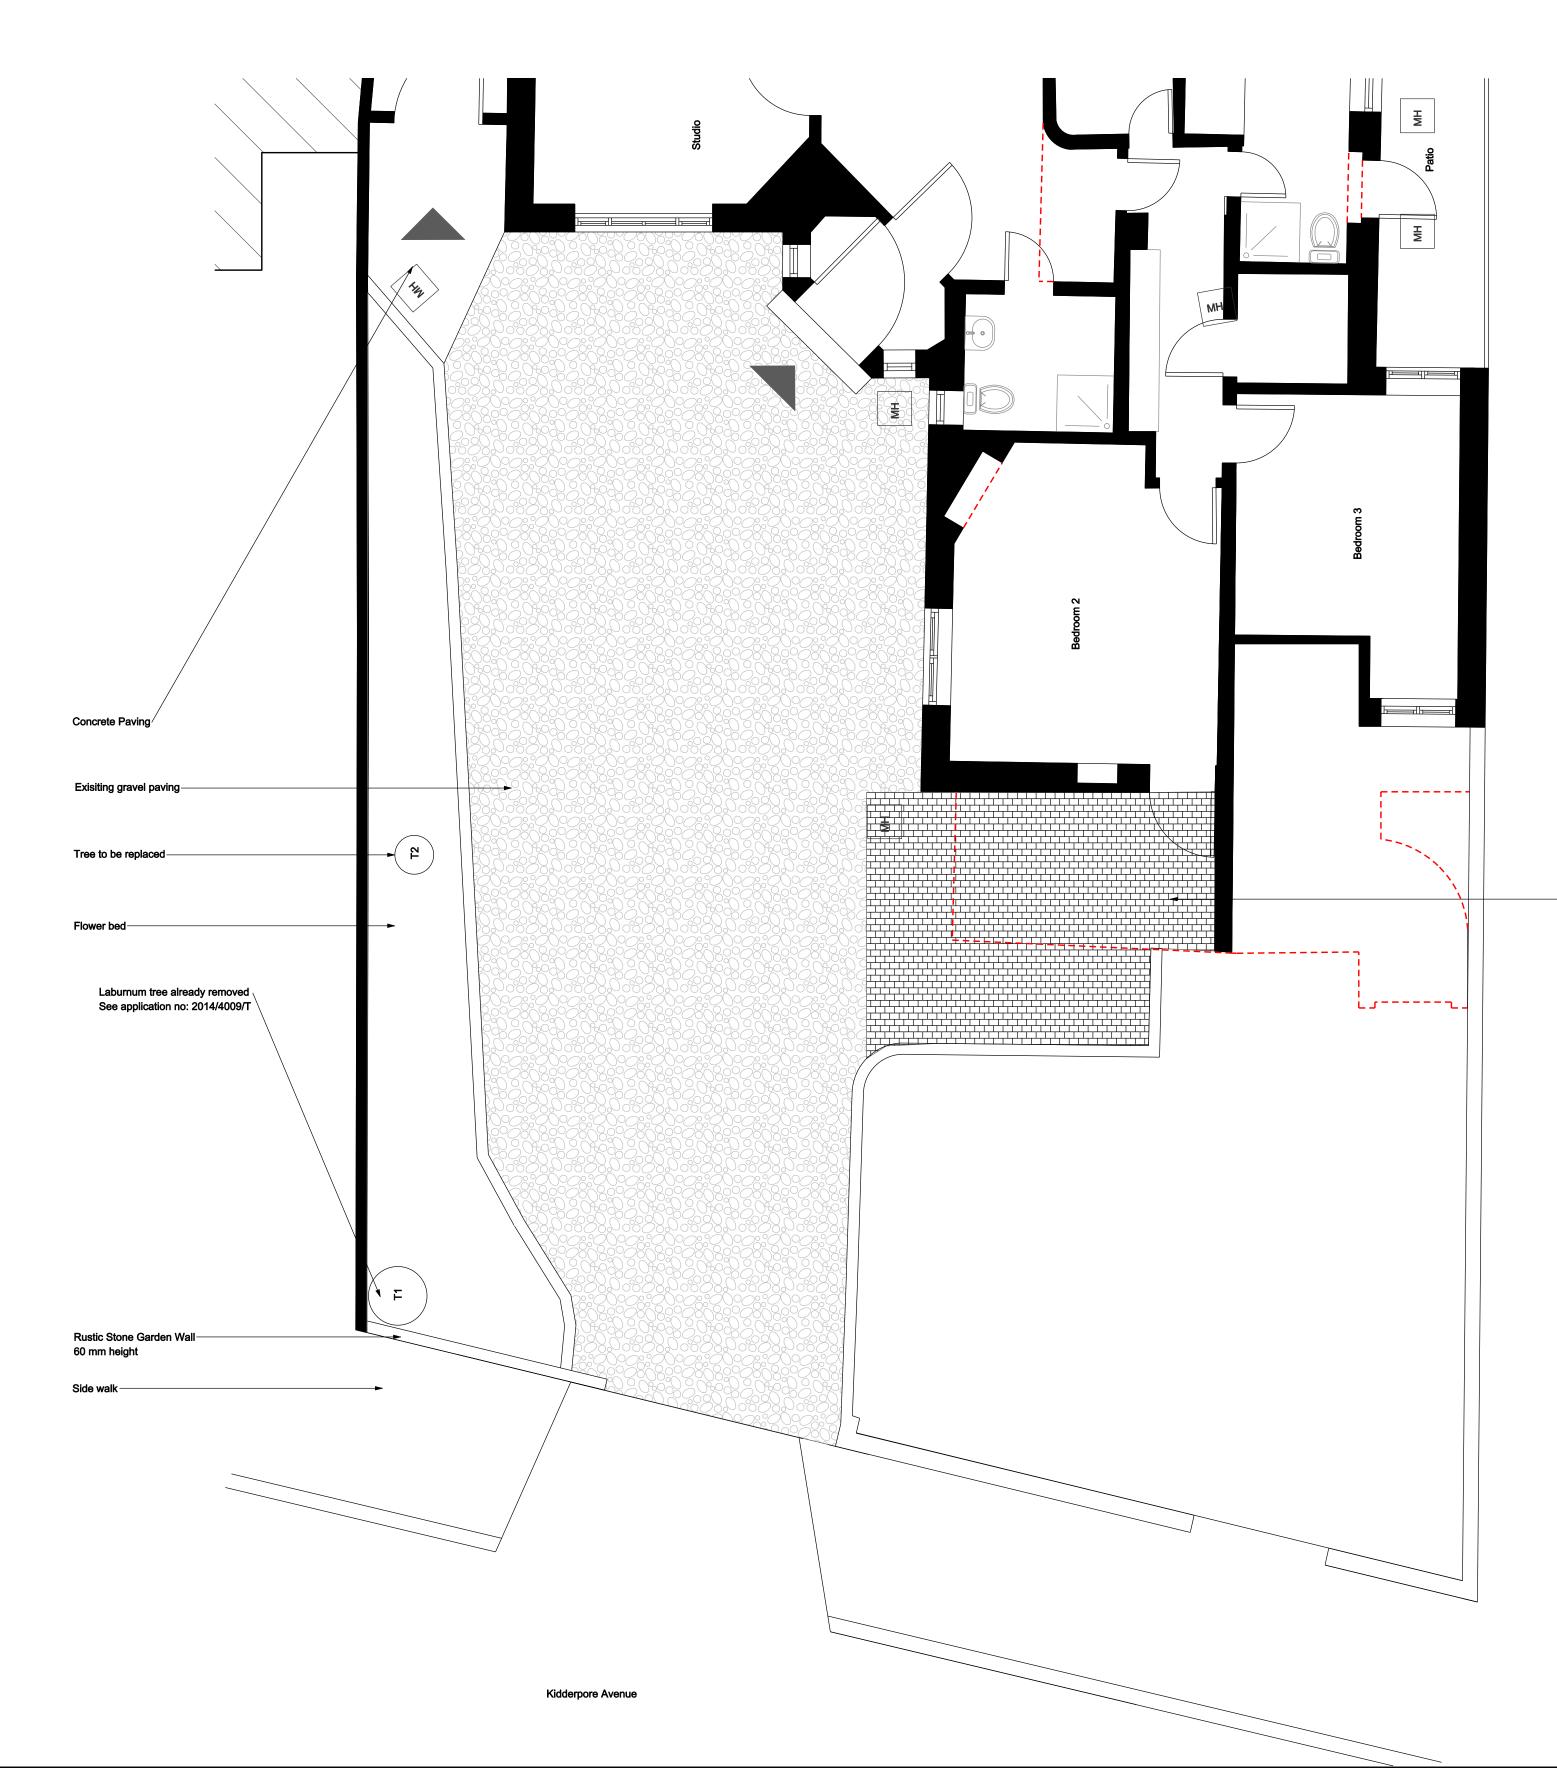

Creating of 4 sqm (approx -total) of NEW flower beds to compensate the loss of front soft-landscape

> Replacing existing gravels with New pervious paving on gravel substrate. No additional water run-off.

Replacing existing natural stone wall with red bricks typical of Hampstead Conservation Area matching the existing material in front of No 7a.

Side walk-

02 | Front (South) Elevation and Driveway Layout - Proposed (1:50 @ A0)

| LHQ SERVICES LTD                                       |
|--------------------------------------------------------|
| HAMPSTEAD<br>London<br>NW3 7SX<br>Phone. +447801482127 |

| <b>D</b> =                                             |       |                                                         |    |  |
|--------------------------------------------------------|-------|---------------------------------------------------------|----|--|
|                                                        |       |                                                         | BY |  |
|                                                        |       | - Proposing                                             | LA |  |
|                                                        |       | Pervious paving                                         | -~ |  |
|                                                        |       | for the driveway                                        |    |  |
|                                                        |       | <ul> <li>Reduction of the<br/>opening of the</li> </ul> |    |  |
|                                                        |       | driveway and                                            |    |  |
|                                                        |       | reducing loss of<br>front                               |    |  |
|                                                        |       | soft-landscaping                                        |    |  |
|                                                        |       | to 1.9sqm<br>- Proposing new                            |    |  |
|                                                        |       | soft-landscaping                                        |    |  |
|                                                        |       | areas                                                   |    |  |
|                                                        |       | - The vehicular crossover                               |    |  |
|                                                        |       | remains as is                                           |    |  |
|                                                        |       |                                                         |    |  |
|                                                        |       |                                                         |    |  |
|                                                        |       |                                                         |    |  |
|                                                        |       |                                                         |    |  |
|                                                        |       |                                                         |    |  |
|                                                        |       |                                                         |    |  |
|                                                        |       |                                                         |    |  |
|                                                        |       |                                                         |    |  |
|                                                        |       |                                                         |    |  |
|                                                        |       |                                                         |    |  |
|                                                        |       |                                                         |    |  |
|                                                        |       |                                                         |    |  |
|                                                        |       |                                                         |    |  |
|                                                        |       |                                                         |    |  |
|                                                        |       |                                                         |    |  |
|                                                        |       |                                                         |    |  |
|                                                        |       |                                                         |    |  |
|                                                        |       |                                                         |    |  |
|                                                        |       |                                                         |    |  |
|                                                        |       |                                                         |    |  |
|                                                        |       |                                                         |    |  |
|                                                        |       |                                                         |    |  |
|                                                        |       |                                                         |    |  |
|                                                        |       |                                                         |    |  |
|                                                        |       |                                                         |    |  |
|                                                        |       |                                                         |    |  |
|                                                        |       |                                                         |    |  |
|                                                        |       |                                                         |    |  |
|                                                        |       |                                                         |    |  |
|                                                        |       |                                                         |    |  |
|                                                        |       |                                                         |    |  |
|                                                        |       |                                                         |    |  |
|                                                        |       |                                                         |    |  |
|                                                        |       |                                                         |    |  |
|                                                        |       |                                                         |    |  |
|                                                        |       |                                                         |    |  |
|                                                        |       |                                                         |    |  |
|                                                        |       |                                                         |    |  |
|                                                        |       |                                                         |    |  |
|                                                        |       |                                                         |    |  |
|                                                        |       |                                                         |    |  |
|                                                        |       |                                                         |    |  |
|                                                        |       |                                                         |    |  |
|                                                        | IENT  |                                                         |    |  |
| Mr Jafar Omid<br>7 Kidderpore Avenue<br>London NW3 7SX |       |                                                         |    |  |
| PROJECT                                                |       |                                                         |    |  |
| Refurbishment and<br>Basement Extension of             |       |                                                         |    |  |
| 7 Kidderpore Avenue<br>London NW3 7SX                  |       |                                                         |    |  |
| DRAWING TITLE<br>Proposed Alterations to Driveway      |       |                                                         |    |  |
| Layout<br>SCALE DATE                                   |       |                                                         |    |  |
|                                                        | 0 @ A | 0 30/06/2014                                            |    |  |
| 1302-P-3002 Rev A                                      |       |                                                         |    |  |
|                                                        |       |                                                         |    |  |