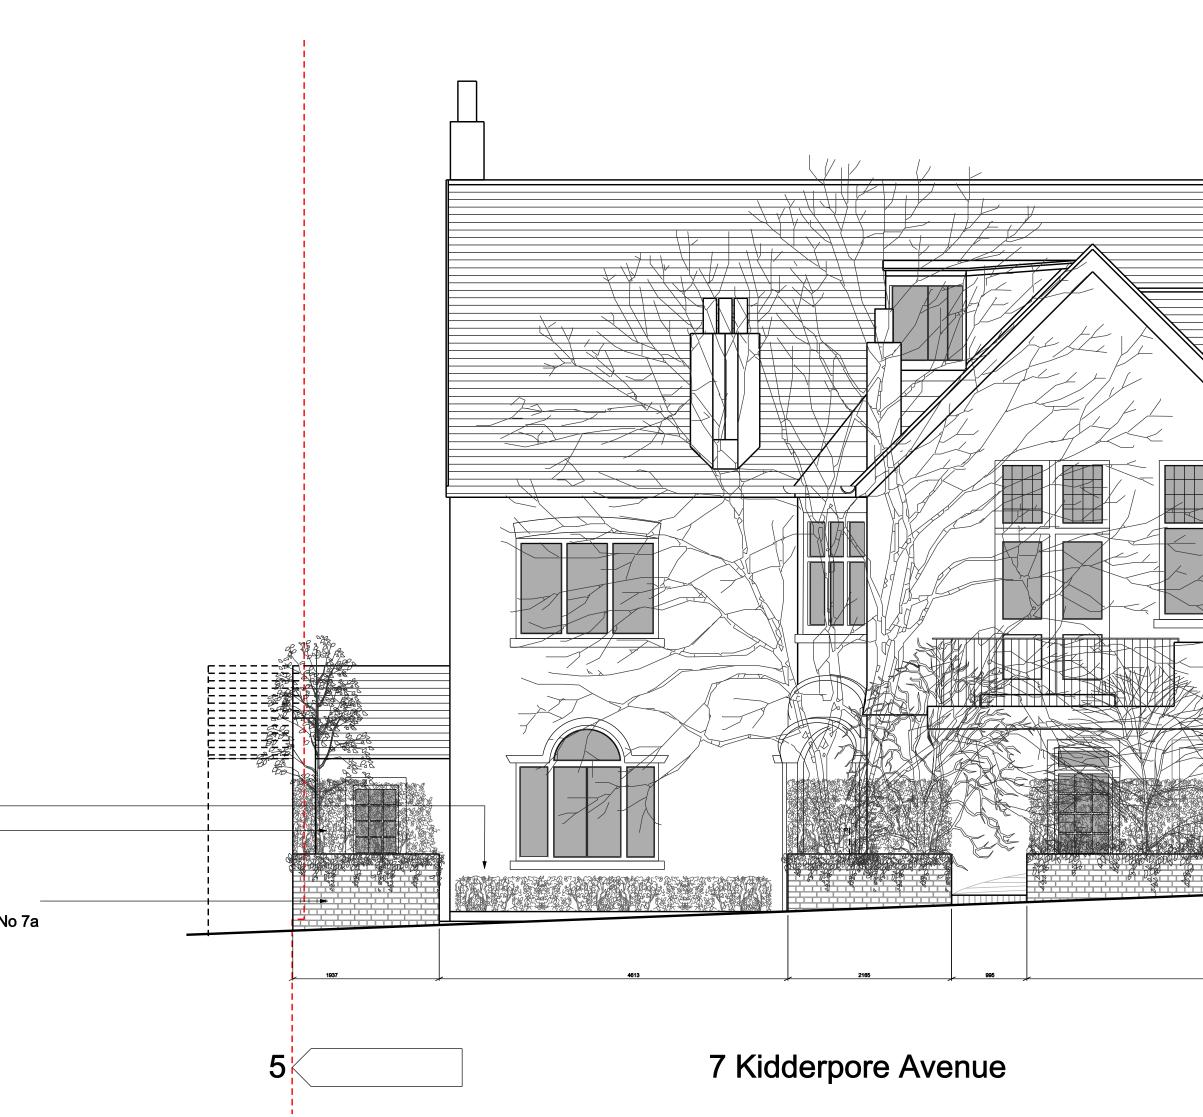

01 | Front (South) Elevation and Driveway Layout - Existing(1:50 @ A0)

Brick block paving

Rebuild brick garden wall to match exsting wall in front of No 7a

New Hedge similar to existing– vegetation in front of No 7a.\_\_\_

Replacing existing natural stone wall with red bricks typical of Hampstead Conservation Area matching the existing material in front of No 7a.

Side walk-

02 | Front (South) Elevation and Driveway Layout - Proposed (1:50 @ A0)