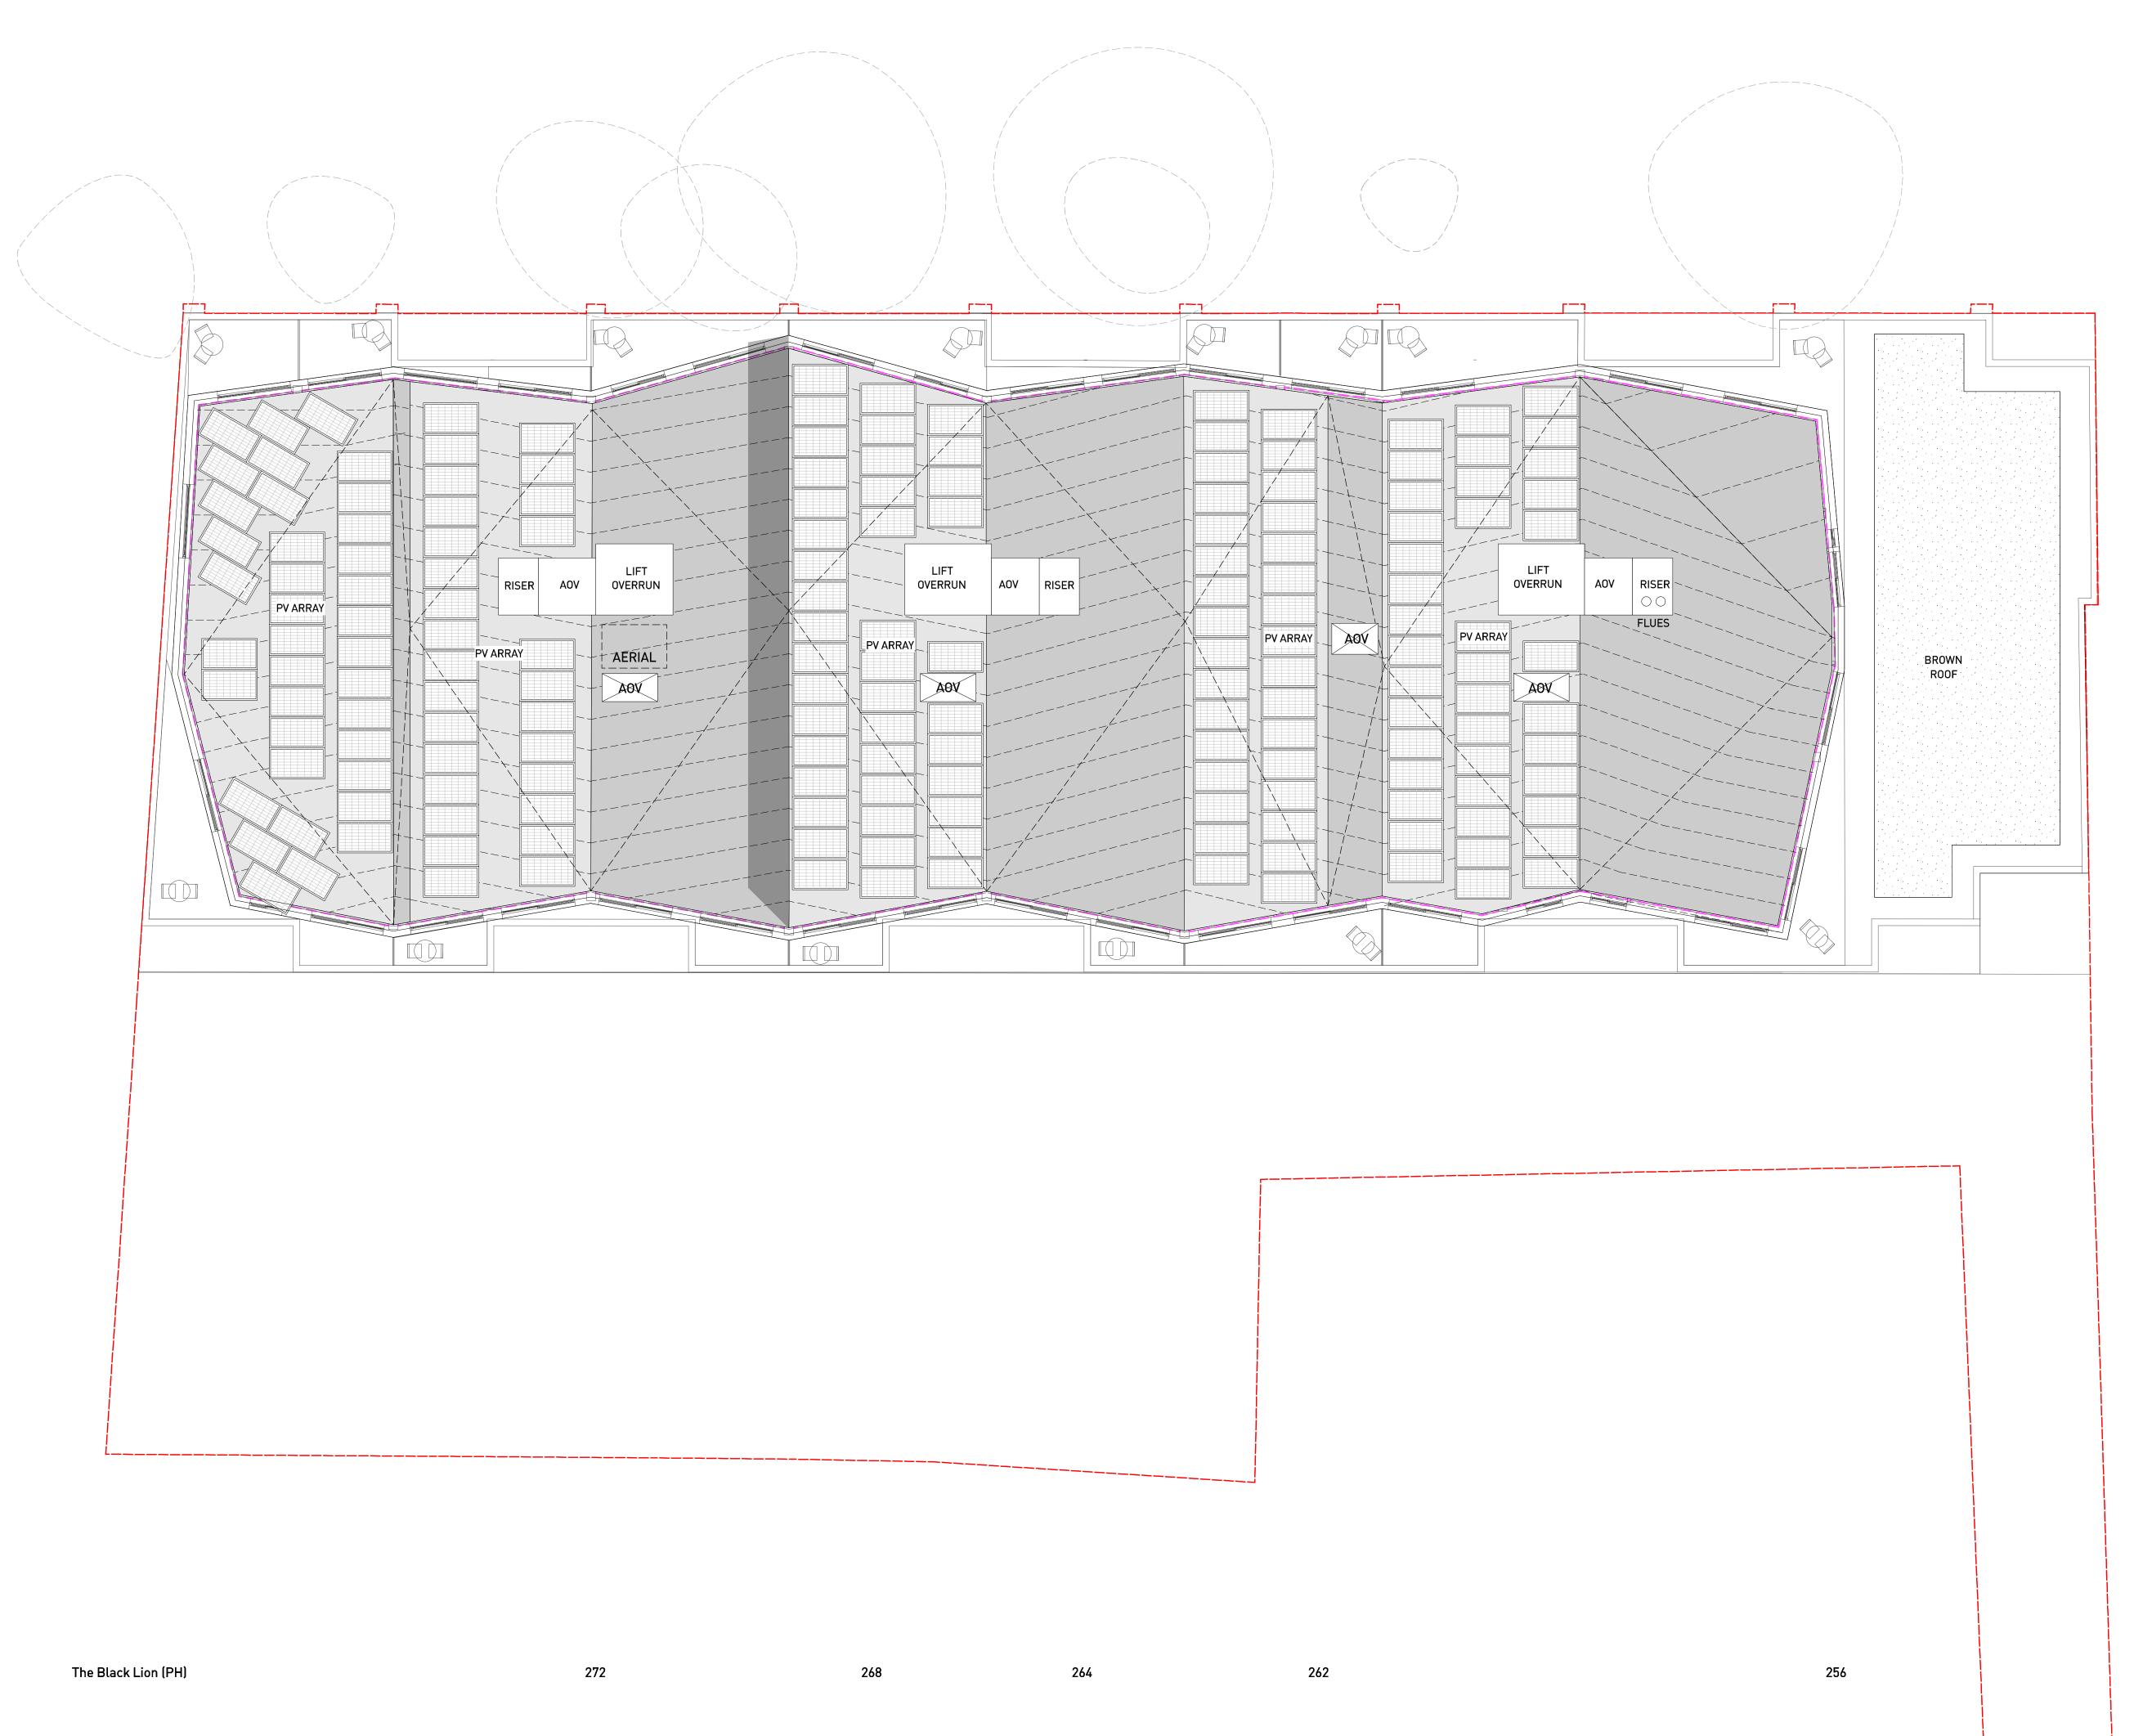

| PROJECT | 254 Kilburn High Road |         |  |
|---------|-----------------------|---------|--|
| TITLE   | Roof Plan             |         |  |
| STATUS  | PLANNING              |         |  |
| DDAMA   |                       | OUEOVED |  |