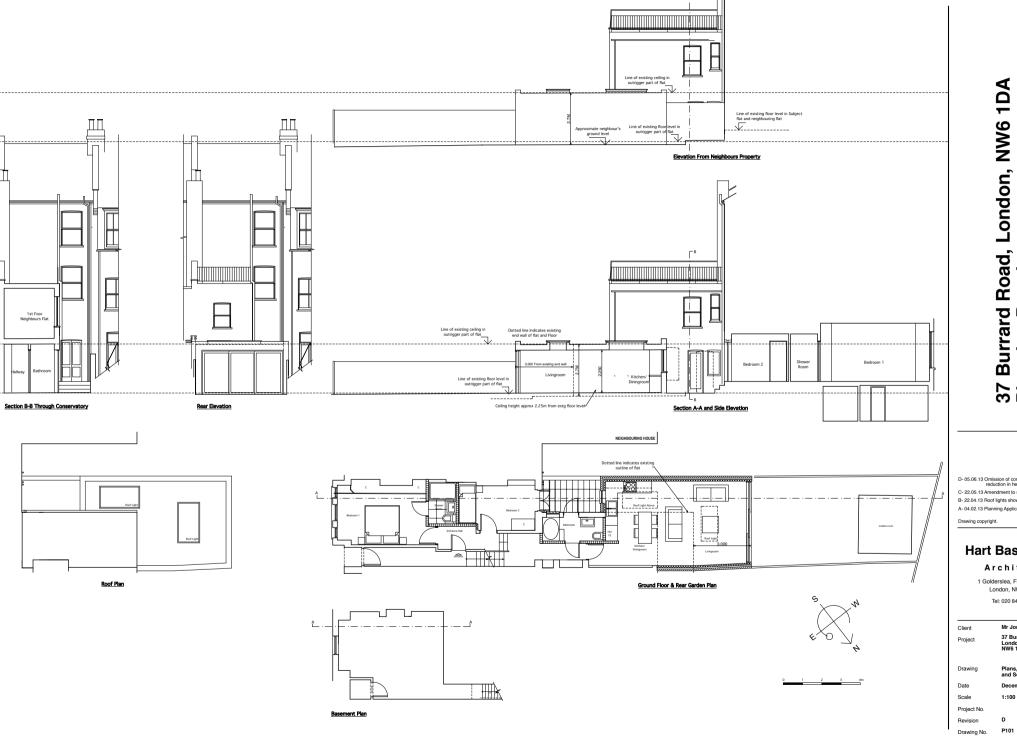

## 37 Burrard Road, London, NW6 1DA Planning Drawings

D- 05.06.13 Omission of conservatory and reduction in height of the extension

C- 22.05.13 Amendment to roof line shown in section

B- 22.04.13 Roof lights shown in elevation A- 04.02.13 Planning Application Issue