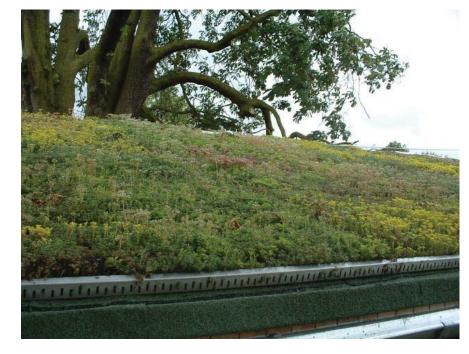

BAUDER GREEN ROOF:

BAUDER XF301 SEDUM BLANKET OVER BAUDER SDF DRAINAGE MAT OVER BAUDER CAPPING SHEET OVER BAUDER UNDERLAYER OVER BAUDER PIR INSULATION OVER BAUDER VAPOUR BARRIER

PICTURE OF GREEN ROOF WITH SEDUM BLANKET