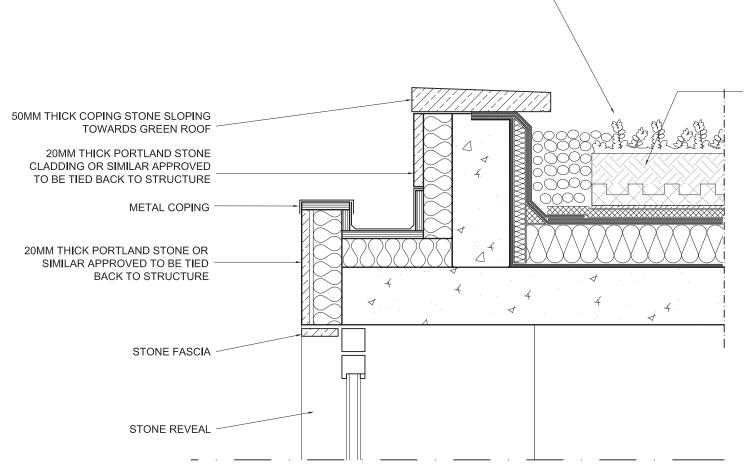

5 NUTLEY TERRACE LONDON NW3

**GREEN ROOF DETAIL** 

DWG No.: 5NT/502

SCALE: 1:10@A3

. \_\_

AUGUST 2011

COPYRICHT

© COPYRIGHT

NOT TO BE REPRODUCED OR USED

WITHOUT PERMISSION

48 PARKHILL ROAD LONDON NW3 2YP TEL 020 7482 4420 FAX 020 7482 4186 EMAIL: MAIL@BELSIZEARCHITECTS.COM

GREEN ROOF DETAIL - SECTION - SCALE 1:10