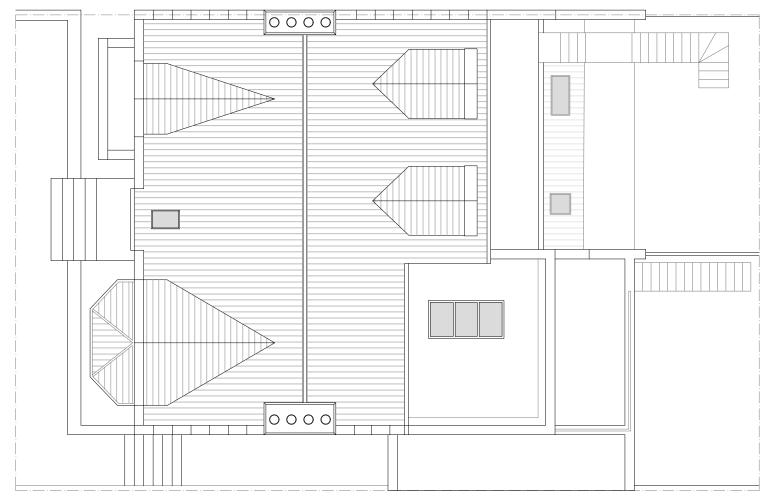

Proposed - Roof Plan 1:100 @A3

Drawings indicate design intent only.
All dimensions are in millimetres unless otherwise noted.
Do not scale from the drawing, refer to written dimensions only.
All dimensions are to be checked on site, any discrepancies between drawings and site dimensions are to be reported to the Architect.

## Drawing Series: AS PROPOSED

Drawing Title: ROOF PLAN

Scale: 1:100 @ A3