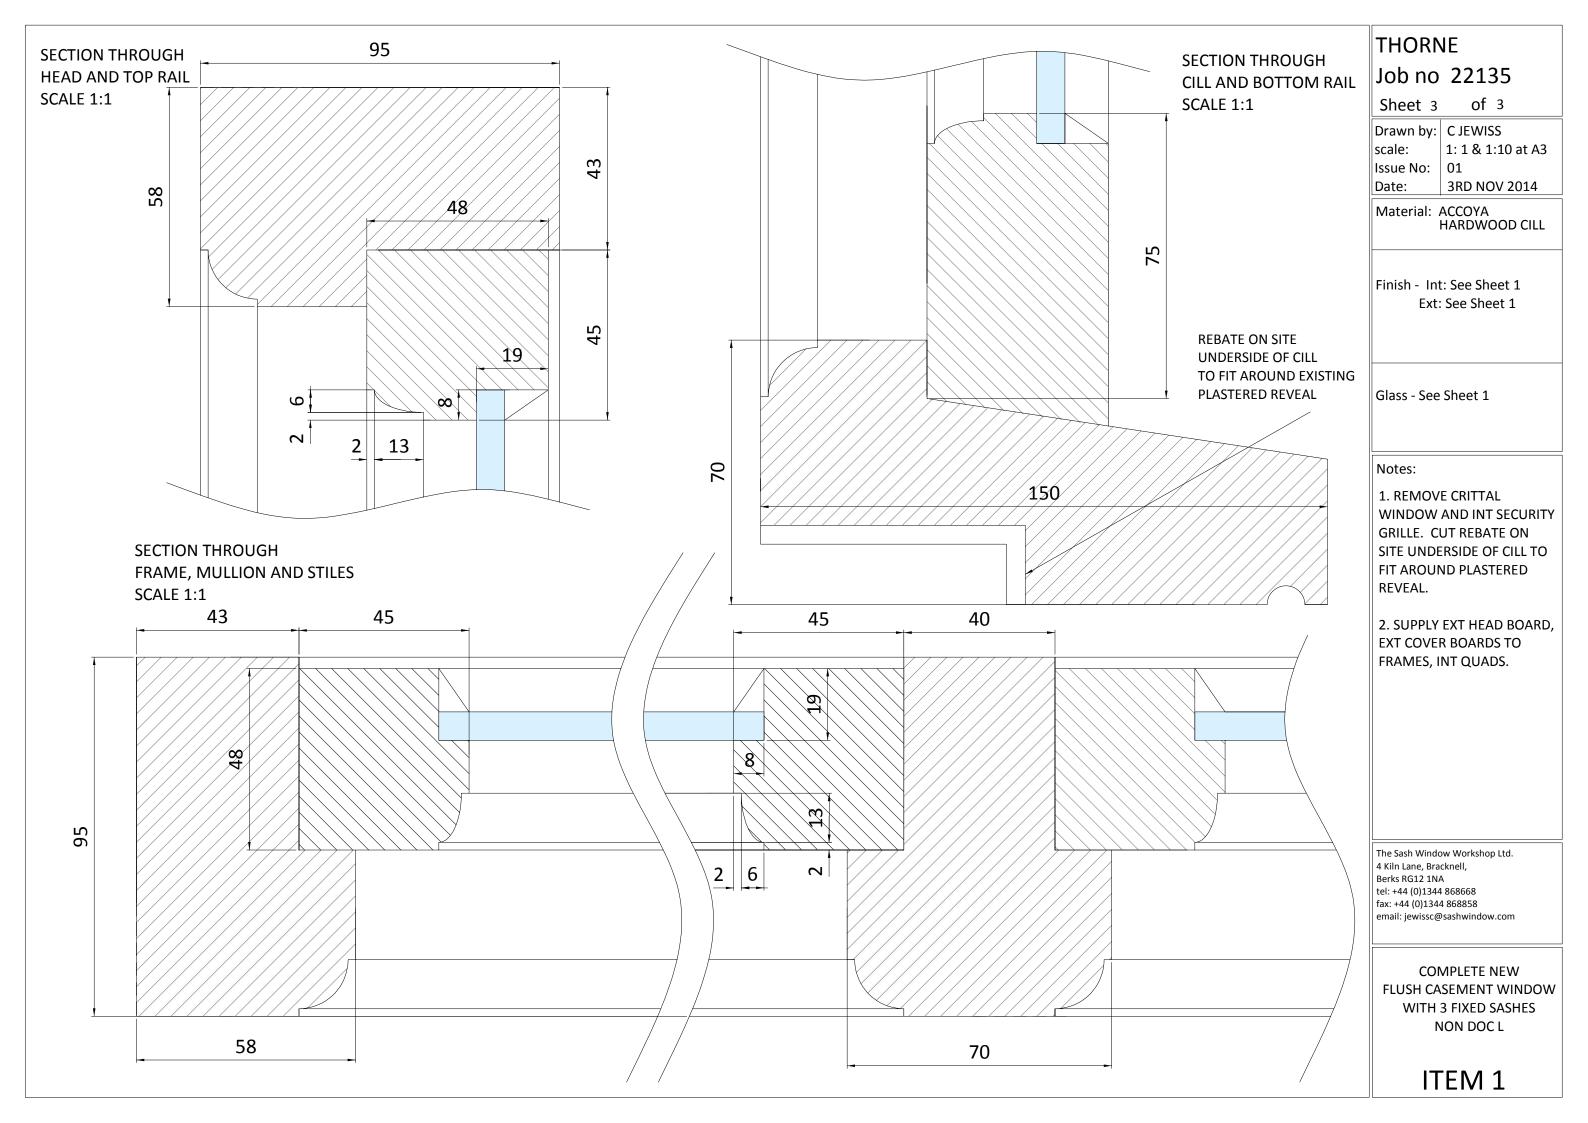

#### **JOINERY DETAIL SHEET**

### COMPLETE NEW FLUSH CASEMENT WINDOW WITH 3 FIXED SASHES - NON DOC L

| Customer:                                    | THORNE                                        | Job No:             | 22135  | Date:                       | 03/11/2014                  | Sheet 1                                         | Of 3                      |
|----------------------------------------------|-----------------------------------------------|---------------------|--------|-----------------------------|-----------------------------|-------------------------------------------------|---------------------------|
| <u>Diagram</u>                               |                                               |                     |        | Sectio                      | nal details                 |                                                 |                           |
|                                              |                                               |                     |        |                             | Head FINISHED               | 58 X 95                                         | mm                        |
|                                              |                                               |                     |        | a)                          | Frame FINISHED              | 58 X 95                                         | mm                        |
|                                              |                                               |                     |        | Frame                       | Mullion                     | 70 X 95                                         | mm                        |
|                                              |                                               |                     |        | <u>π</u>                    | Transom FINISHED            | NA                                              | mm                        |
|                                              |                                               |                     |        |                             | Cill FINISHED               | 70 X 150                                        | mm                        |
|                                              |                                               |                     |        |                             | Cill Horns                  | 20                                              | mm                        |
|                                              | SEE SHEET                                     | 2                   |        |                             | Sash Head                   | 45                                              | mm                        |
|                                              | 022 022                                       | _                   |        | Casement                    | Sash Stiles                 | 45                                              | mm                        |
|                                              |                                               |                     |        | seu                         | Sash Btm Rail TOP STEPPED   | 45                                              | mm                        |
| 1                                            |                                               |                     |        | Ö                           | Sash Btm Rail BTM STEPPED   | 75                                              | mm                        |
|                                              |                                               |                     |        |                             | Sash Thickness              | 48                                              | mm                        |
| Location:                                    | BASEMENT FRONT ELEVATION FRONT                | г коом              | ITEM 1 |                             | NUD                         | MA                                              |                           |
| Material:                                    | ACCOYA                                        |                     | Qty: 1 | mouldings                   | NIB<br>GLAZING BAR          | NA<br>NA                                        | mm<br>mm                  |
| <u> </u>                                     | HARDWOOD CILL                                 |                     |        | 를                           | Profile OVOLO               | 6 X 13 (14)                                     | mm                        |
|                                              |                                               |                     |        |                             |                             |                                                 |                           |
| <u>Furniture:</u>                            | N/A                                           |                     |        | ů.                          |                             |                                                 |                           |
| <u>Furniture:</u>                            | N/A                                           |                     |        | ow.                         | Glazing rebate              | 8 X 19                                          | mm                        |
|                                              |                                               | DOUBLE              |        |                             |                             | 8 X 19                                          |                           |
| Furniture: Glazing                           | N/A Single                                    | DOUBLE              |        | Paint Fir                   | nish                        |                                                 |                           |
| Glazing                                      | <u>Single</u>                                 | DOUBLE              |        |                             | nish                        | 8 X 19  Existing Windo                          |                           |
| Glazing                                      |                                               | DOUBLE              |        | Paint Fir                   | nish<br>:<br>STD WHITE      | 8 X 19  Existing Windo Opening: Window:         | w Details:                |
| Glazing                                      | <u>Single</u>                                 | DOUBLE              |        | Paint Fir                   | nish<br>:<br>STD WHITE      | 8 X 19  Existing Windo Opening:                 | w Details:                |
| Glazing<br>CASEMENT                          | <u>Single</u>                                 |                     |        | Paint Fir                   | nish<br>:<br>STD WHITE<br>: | 8 X 19  Existing Windo Opening: Window:         | w Details:                |
| Glazing  CASEMENT  DRY SEAL                  | Single 7.5mm ANTIBANDIT                       | DOUBLE<br>NON DOC L |        | Paint Fir Internal External | standard white              | 8 X 19  Existing Windo Opening: Window: Sashes: | w Details:<br>1475 X 1210 |
| Glazing<br>CASEMENT                          | Single 7.5mm ANTIBANDIT                       |                     |        | Paint Fir                   | standard white              | 8 X 19  Existing Windo Opening: Window: Sashes: | w Details:<br>1475 X 1210 |
| Glazing  CASEMENT  DRY SEAL  Additional Info | Single 7.5mm ANTIBANDIT                       |                     |        | Paint Fir Internal External | standard white              | 8 X 19  Existing Windo Opening: Window: Sashes: | w Details:<br>1475 X 1210 |
| Glazing  CASEMENT  DRY SEAL  Additional Info | Single 7.5mm ANTIBANDIT cormation             |                     |        | Paint Fir Internal External | standard white              | 8 X 19  Existing Windo Opening: Window: Sashes: | w Details:<br>1475 X 1210 |
| Glazing  CASEMENT  DRY SEAL  Additional Info | Single 7.5mm ANTIBANDIT cormation             |                     |        | Paint Fir Internal External | standard white              | 8 X 19  Existing Windo Opening: Window: Sashes: | w Details:<br>1475 X 1210 |
| Glazing  CASEMENT  DRY SEAL  Additional Info | Single 7.5mm ANTIBANDIT cormation             |                     |        | Paint Fir Internal External | standard white              | 8 X 19  Existing Windo Opening: Window: Sashes: | w Details:<br>1475 X 1210 |
| Glazing  CASEMENT  DRY SEAL  Additional Info | Single 7.5mm ANTIBANDIT cormation             |                     |        | Paint Fir Internal External | standard white              | 8 X 19  Existing Windo Opening: Window: Sashes: | w Details:<br>1475 X 1210 |
| Glazing  CASEMENT  DRY SEAL  Additional Info | Single 7.5mm ANTIBANDIT cormation             |                     |        | Paint Fir Internal External | standard white              | 8 X 19  Existing Windo Opening: Window: Sashes: | w Details:<br>1475 X 1210 |
| Glazing  CASEMENT  DRY SEAL  Additional Info | Single 7.5mm ANTIBANDIT  ormation  EXTERNALLY | NON DOC L           |        | Paint Fir Internal External | standard white              | 8 X 19  Existing Windo Opening: Window: Sashes: | w Details:<br>1475 X 1210 |
| Glazing  CASEMENT  DRY SEAL  Additional Info | Single 7.5mm ANTIBANDIT cormation             | NON DOC L           |        | Paint Fir Internal External | standard white              | 8 X 19  Existing Windo Opening: Window: Sashes: | w Details:<br>1475 X 1210 |
| Glazing  CASEMENT  DRY SEAL  Additional Info | Single 7.5mm ANTIBANDIT  ormation  EXTERNALLY | NON DOC L           |        | Paint Fir Internal External | standard white              | 8 X 19  Existing Windo Opening: Window: Sashes: | w Details:<br>1475 X 1210 |
| Glazing  CASEMENT  DRY SEAL  Additional Info | Single 7.5mm ANTIBANDIT  ormation  EXTERNALLY | NON DOC L           |        | Paint Fir Internal External | standard white              | 8 X 19  Existing Windo Opening: Window: Sashes: | w Details:<br>1475 X 1210 |
| Glazing  CASEMENT  DRY SEAL  Additional Info | Single 7.5mm ANTIBANDIT  ormation  EXTERNALLY | NON DOC L           |        | Paint Fir Internal External | standard white              | 8 X 19  Existing Windo Opening: Window: Sashes: | w Details:<br>1475 X 1210 |
| Glazing  CASEMENT  DRY SEAL  Additional Info | Single 7.5mm ANTIBANDIT  ormation  EXTERNALLY | NON DOC L           |        | Paint Fir Internal External | standard white              | 8 X 19  Existing Windo Opening: Window: Sashes: | w Details:<br>1475 X 1210 |
| Glazing  CASEMENT  DRY SEAL  Additional Info | Single 7.5mm ANTIBANDIT  ormation  EXTERNALLY | NON DOC L           |        | Paint Fir Internal External | standard white              | 8 X 19  Existing Windo Opening: Window: Sashes: | w Details:<br>1475 X 1210 |
| Glazing  CASEMENT  DRY SEAL  Additional Info | Single 7.5mm ANTIBANDIT  ormation  EXTERNALLY | NON DOC L           |        | Paint Fir Internal External | standard white              | 8 X 19  Existing Windo Opening: Window: Sashes: | w Details:<br>1475 X 1210 |

#### Notes:

- 1. REMOVE CRITTAL WINDOW AND INT SECURITY GRILLE. CUT REBATE ON SITE UNDERSIDE OF CILL TO FIT AROUND PLASTERED REVEAL.
- 2. SUPPLY EXT HEAD BOARD, EXT COVER BOARDS TO FRAMES, INT QUADS.

The Sash Window Workshop Ltd. 4 Kiln Lane, Bracknell, Berks RG12 1NA tel: +44 (0)1344 868668 fax: +44 (0)1344 868858 email: jewissc@sashwindow.com

**COMPLETE NEW FLUSH CASEMENT WINDOW** WITH 3 FIXED SASHES NON DOC L

ITEM 1