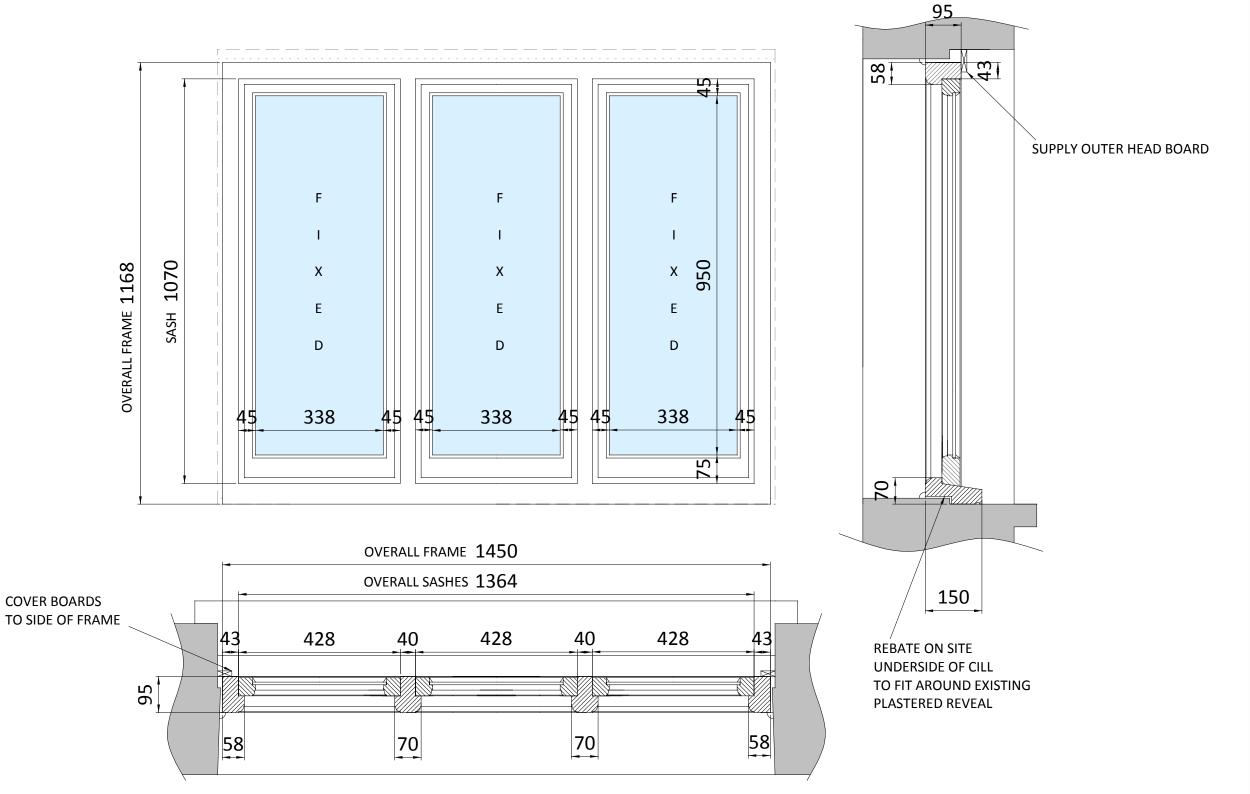

## **INTERNALLY VIEWED** FLUSH CASEMENT WINDOW - 3 FIXED SASHES - NON DOC L

# **THORNE** Job no 22135

of 3 Sheet 2

Drawn by: C JEWISS 1: 1 & 1:10 at A3 scale:

Issue No: 01

Date: 3RD NOV 2014

Material: ACCOYA HARDWOOD CILL

Finish - Int: See Sheet 1 Ext: See Sheet 1

Glass - See Sheet 1

#### Notes:

- 1. REMOVE CRITTAL WINDOW AND INT SECURITY GRILLE. CUT REBATE ON SITE UNDERSIDE OF CILL TO FIT AROUND PLASTERED REVEAL.
- 2. SUPPLY EXT HEAD BOARD, EXT COVER BOARDS TO FRAMES, INT QUADS.

The Sash Window Workshop Ltd. 4 Kiln Lane, Bracknell, Berks RG12 1NA tel: +44 (0)1344 868668 fax: +44 (0)1344 868858 email: jewissc@sashwindow.com

**COMPLETE NEW FLUSH CASEMENT WINDOW** WITH 3 FIXED SASHES NON DOC L

ITEM 1