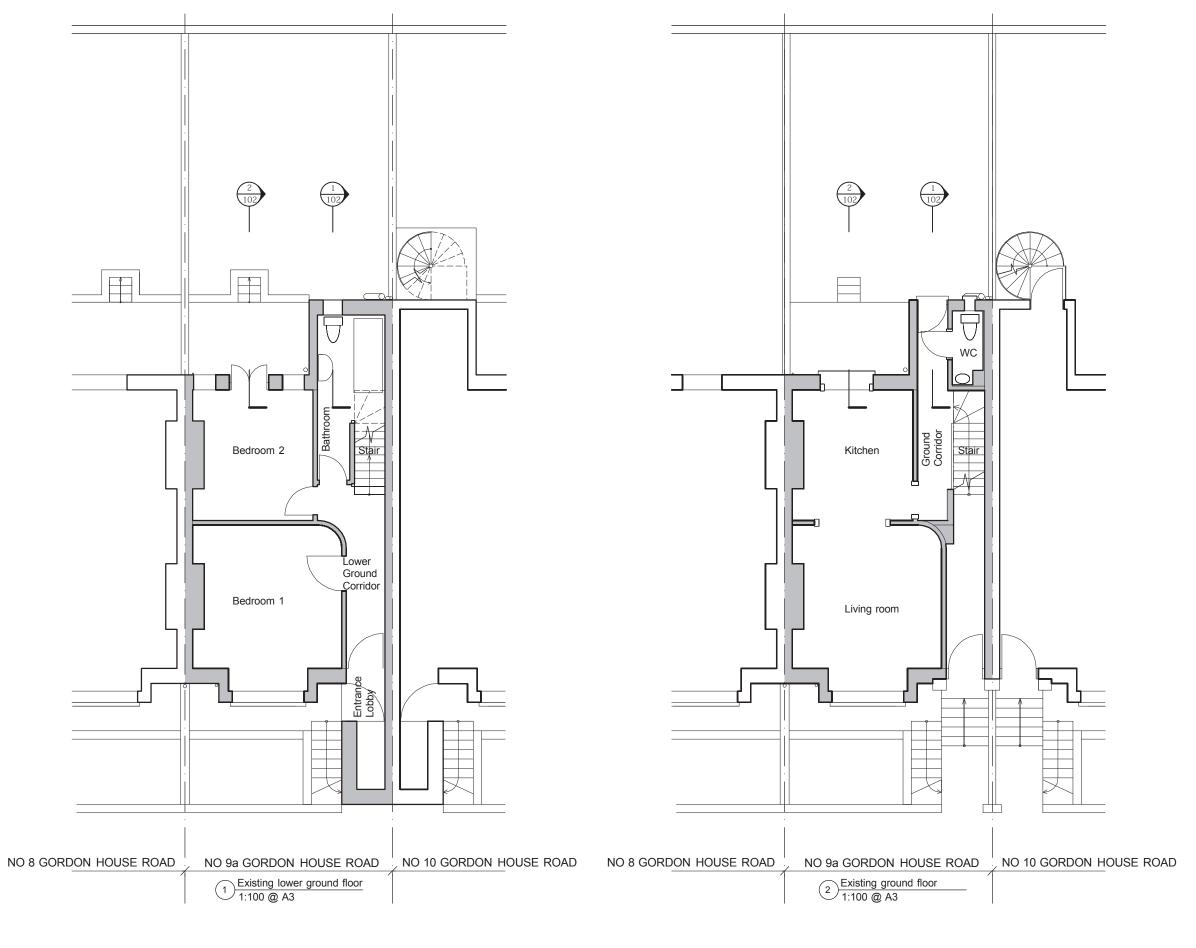

architecture

| Client        | 9a Gordon House Road | Stage | Planning     |            |                |          |
|---------------|----------------------|-------|--------------|------------|----------------|----------|
| Project       | Garden stair         | Scale | 1:100 @A3    |            | Drawing Number | Revision |
|               |                      | Date  | ate 29/10/14 |            | 1004 100       |          |
| Drawing Title | EXISTING PLANS       | Drawn | TD           | Checked IH | 1304-100       | -        |