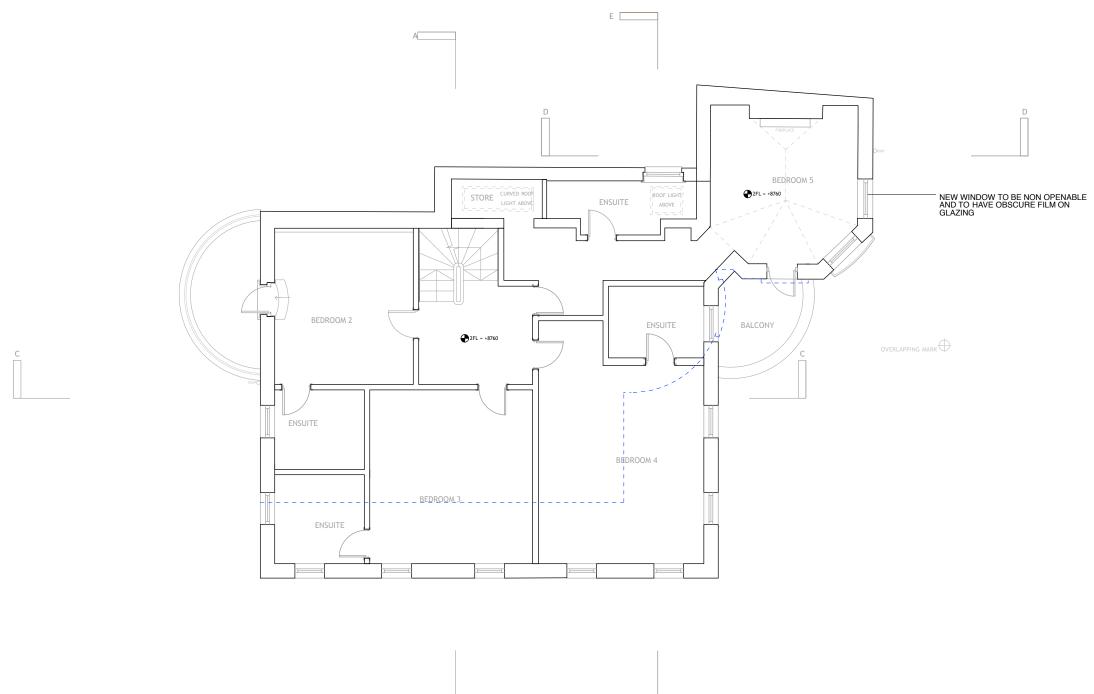

 NO.
 DATE
 DESCRIPTION

 A
 10.11.14
 AMENDEDMENT TO NEW WINDOWS TO TOWER

| PROJECT TITLE                                                                           |                                        |
|-----------------------------------------------------------------------------------------|----------------------------------------|
| WHITESTONE HOUSE NW3<br>DRAWING TITLE<br>PROPOSED SECOND FLOOR<br>PLAN REV A - PLANNING | <b>Benth</b><br>Unit 2 Canalot Studios |
| DRAWING TITLE                                                                           |                                        |
| PROPOSED SECOND FLOOR<br>PLAN REV A - PLANNING                                          | 222 Kensal Rd<br>FREEG                 |
|                                                                                         |                                        |
| 1:100 @ A3<br>DRAWING NO.<br>643-304                                                    | London W10 5BN Tel 020 7376 3427       |
| DRAWN BY DATE                                                                           | 7376 342                               |
| MZ 10/11/14                                                                             |                                        |
| REVISION                                                                                | benth                                  |
| A                                                                                       | david@bentheim.co.uk                   |
| WHITESTONE HOL                                                                          | JSE                                    |