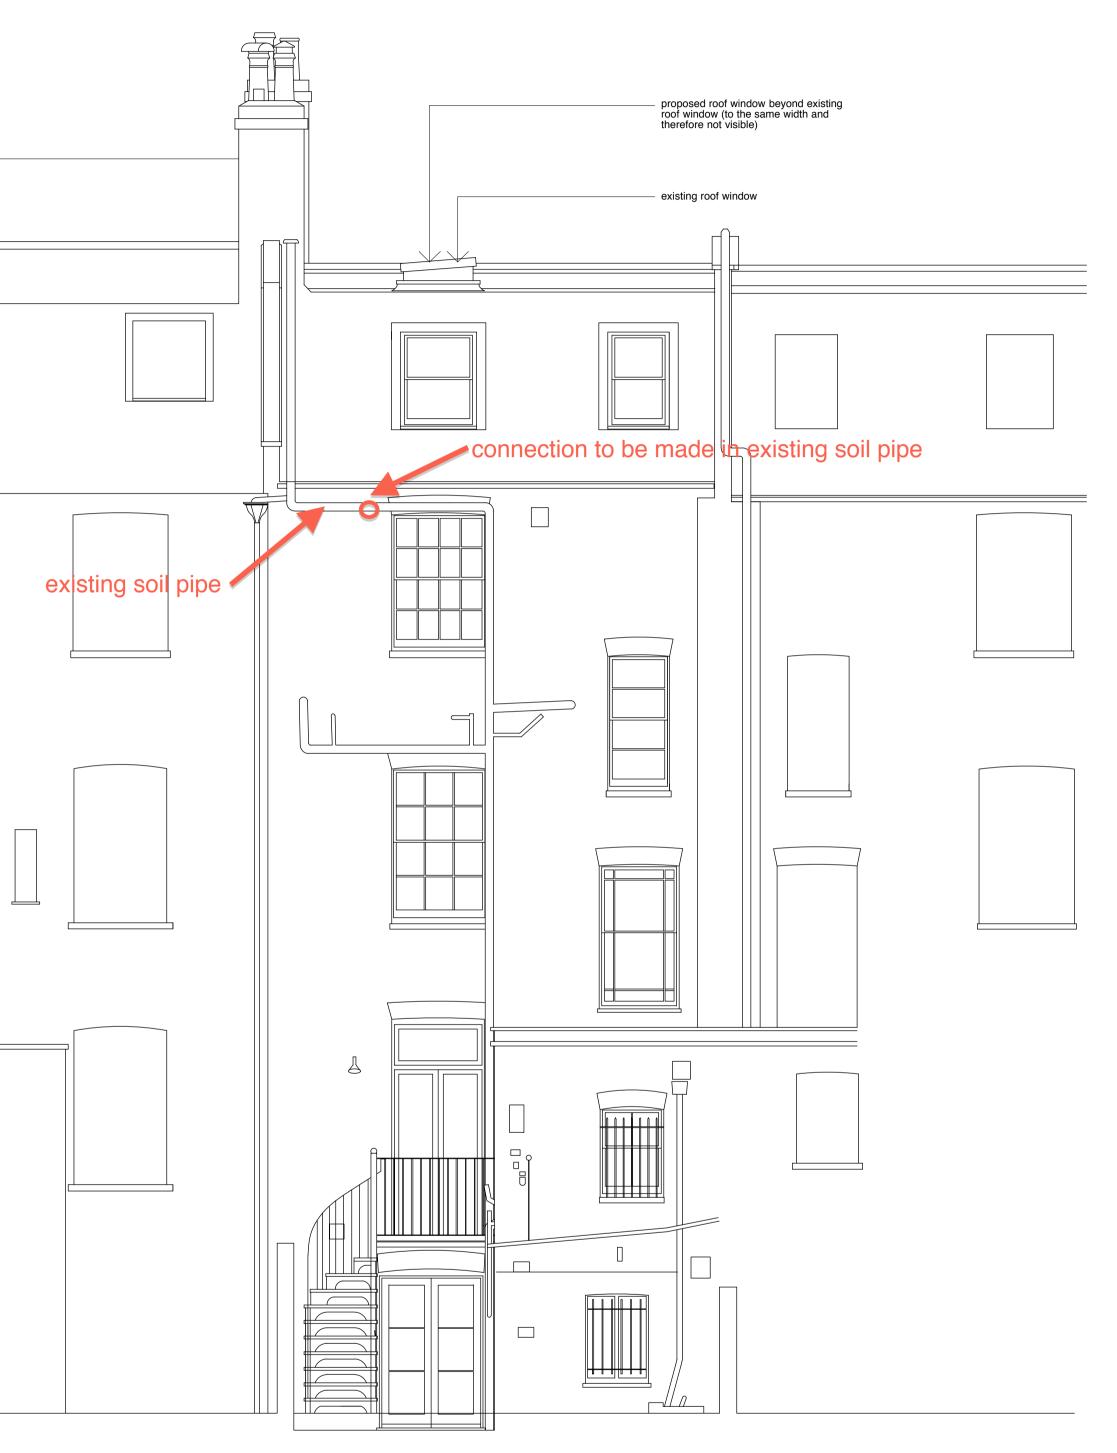

REAR ELEVATION AS PROPOSED

© 2013 Syte Architects Limited

drawing is copyright use figured dimensions - do not scale dimensions from drawing if the drawing exceeds the quantities in any way the architects are to be informed before work is commenced drawing to be read in conjunction with structural engineer's drawings and specification