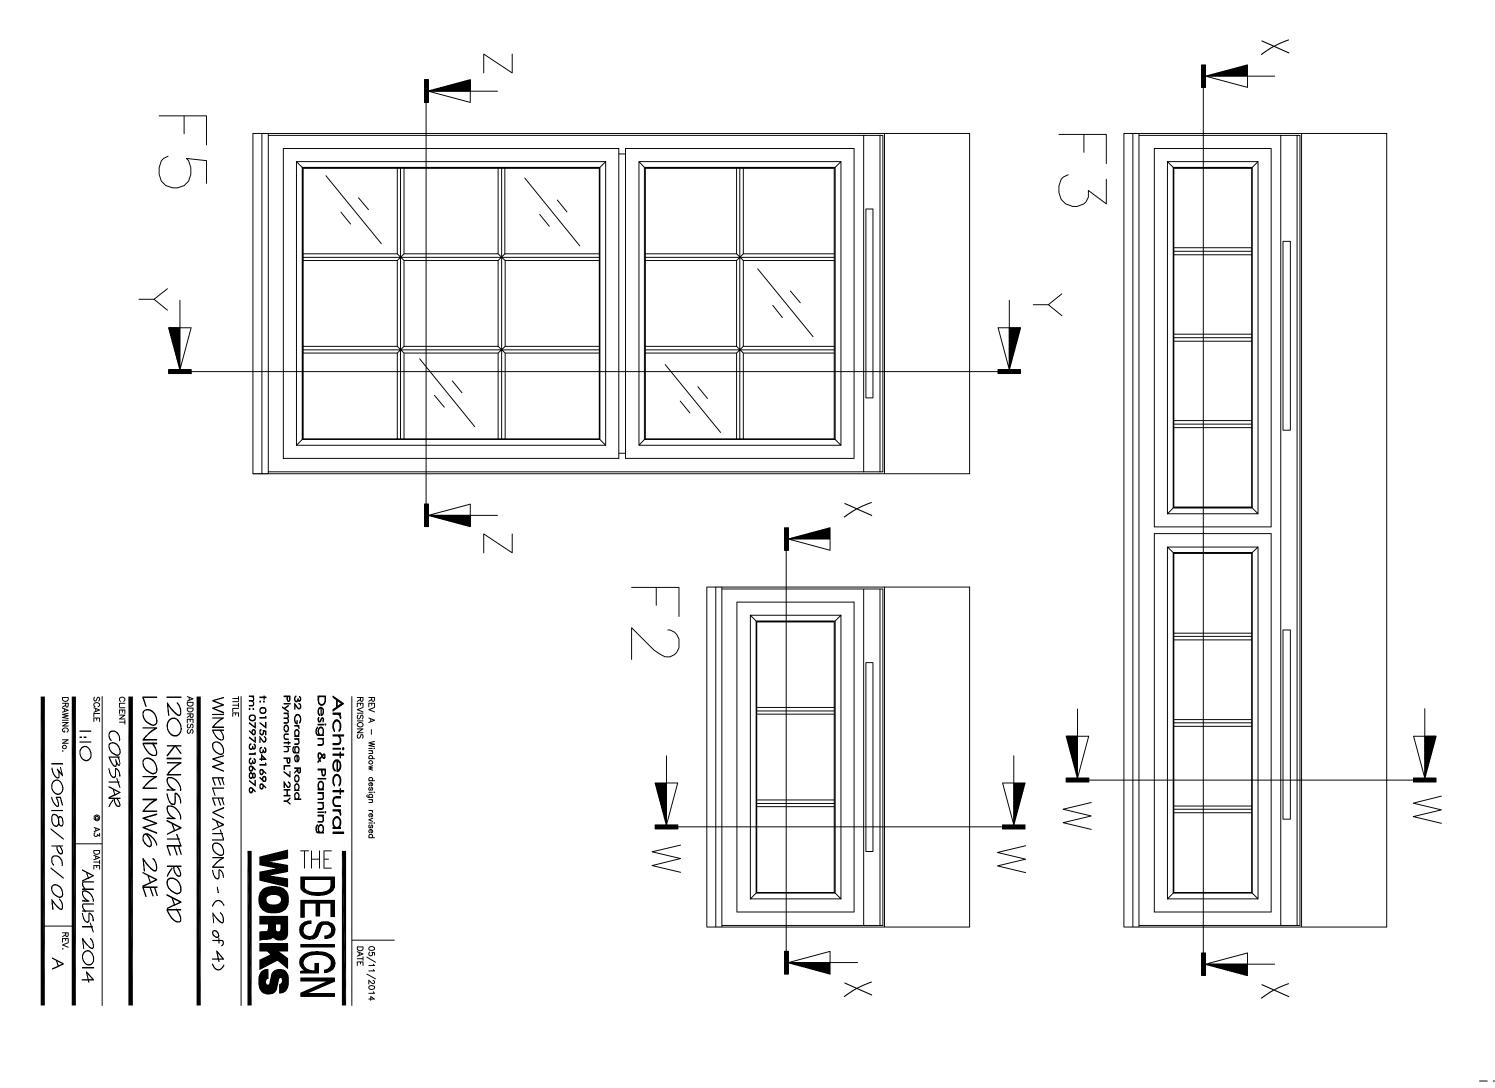

SPECIFICATION

- ALUMINIUM WINDOW SYSTEM:— COMAR 5pi OPEN OUT CASEMENTS & DIRECT FIXED ALUMINIUM FINISH:—

- PPC RAL 7016 (GREY) SATIN

  4. CLEAR GLAZING:— 24mm DG UNIT WITH 16mm ARGON FILLED CAVITY
  SGG SWISS SPACER "V" GREY
  18mm GEORGIAN BARS PPC RAL 7016 (GREY) SATIN
  INTERNAL:— 4mm TOUGHENED SOFT COAT CLEAR GLASS
  EXTERNAL:— 4mm TOUGHENED CLEAR GLASS
  3. OBSCURE GLAZING:— 24mm DG UNIT WITH 16mm ARGON FILLED CAVITY
  SGG SWISS SPACER "V" GREY
  18mm GEORGIAN BARS PPC RAL 7016 (GREY) SATIN
  INTERNAL:— 4mm TOUGHENED SOFT COAT OBSCURE GLASS PATTERN TBC
  EXTERNAL:— 4mm TOUGHENED CLEAR GLASS
  4. GLAZING GASKET:—E.P.D.M.
  5. CILL:— SUB CILL CARRIER WITH 110mm CILL NOSINGS
  6. VENT:— DUCOPLUS 45 GLAZED—IN TRICKLE VENT PATTERN TBC

| רוייייייייייייייייייייייייייייייייייייי        |                                                     |                          | 1200   | è             | 7             |
|------------------------------------------------|-----------------------------------------------------|--------------------------|--------|---------------|---------------|
| ORSCHRE                                        | 700 1200 ELI IMNO SLIDING NII CELAN                 | BOTTOM                   | 1200   | 700           | 2             |
| CIEVE                                          | HE UNIOLIS                                          | UNVH 1331                | 0016   | 1870          | ō             |
| CLEAR                                          | TOP HUNG x2   CLEAR                                 | BOTTOM                   | 1650   | 2100          | F6            |
| CLEAR                                          | TOP HUNG                                            | BOTTOM                   | 1650   | 900           | F5            |
| CLEAR                                          | TOP HUNG x2 CLEAR                                   | BOTTOM                   | 1650   | 2100          | F4            |
| OBSCURE                                        | TOP HUNG x2 OBSCURE                                 | NONE                     | 450    | 2100          | F3            |
| OBSCURE                                        | TOP HUNG OBSCURE                                    | NONE                     | 450    | 900           | F2            |
| GLAZING                                        | DIM X   DIM Y   FIXED SASH   OPENING SASH   GLAZING | FIXED SASH               | DIM Y  | DIM X         |               |
|                                                |                                                     |                          |        |               |               |
| KLE VENT                                       | 6. VENT:- DUCOPLUS 45 GLAZED-IN TRICKLE VENT        | .US 45 GL/               | UCOPL  | VT:- D        | 6. VE         |
| CILL:- SUB CILL CARRIER WITH 110mm CILL NOSING | WITH 110mm                                          | L CARRIER                | JB CIL | L:- SI        | 5. C L        |
|                                                |                                                     | GLAZING GASKET:-E.P.D.M. | GASKE  | ZING          | 4. GL/        |
| GLASS                                          | EXTERNAL:- 4mm TOUGHENED CLEAR GLASS                | nm TOUGHE                | .:- 4m | <b>TERNAL</b> | Ω <sub></sub> |
| JAI OBSCURE                                    | INTERNAL:- 4MM TOUGHENED SOFT COAT OBSCORE          | M IOUGHEI                | - 4m   | EKNAL         | Z             |