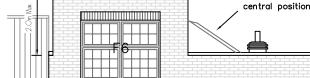

**#**\$

3 ka 8 Hardwood (Beech or similar) <sup>'</sup>entrance door and obscure glazed panel. Painted externally in RAL 7016

PROPOSED FRONT ELEVATION

F3

Staircase bulkhead finished in high performance felt as green roof details with