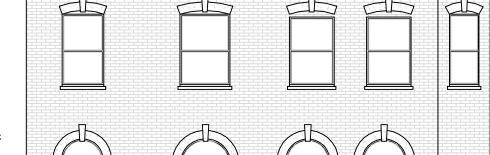

#### WINDOWS & EXTERIOR DOORS

WINDOWS & EXTERIOR DOORS

Grey aluminium frames with thermal break. All to be provided with suitable
multi point locking devices complying to insurance industry standards.

Easy-clean hinges to be stainless steel types or equal approved with a full
opening device where necessary for emergency escape purposes. Glazing to
comply with safety glass rules, be double glazed with low-e, anti-glare &
Argon fill all incorporated to acheive required U values. Provide the Maximum
ago to sealed units possible for frame material selected. Obscured glass to
be selected by client from samples to be provided by contractor. Draught
stripping to be the best quality fitted into grooves/rebates as applicable.

Obtain Clients written Approach for all deaths window (Aroc confirmation etc.) Obtain Clients written Approval for all details, window/door configuration etc prior to placing any orders. Max 'U' value of 1.8 for all windows & external

SPECIFICATION

- ALUMINIUM WINDOW SYSTEM:— COMAR 5pi OPEN OUT CASEMENTS & DIRECT FIXED ALUMINIUM FINISH:—

- PPC RAL 7016 (GREY) SATIN

  4. CLEAR GLAZING:— 24mm DG UNIT WITH 16mm ARGON FILLED CAVITY
  SGG SWISS SPACER "V" GREY
  18mm GEORGIAN BARS PPC RAL 7016 (GREY) SATIN
  INTERNAL:— 4mm TOUGHENED SOFT COAT CLEAR GLASS
  EXTERNAL:— 4mm TOUGHENED CLEAR GLASS
  3. OBSCURE GLAZING:— 24mm DG UNIT WITH 16mm ARGON FILLED CAVITY
  SGG SWISS SPACER "V" GREY
  18mm GEORGIAN BARS PPC RAL 7016 (GREY) SATIN
  INTERNAL:— 4mm TOUGHENED SOFT COAT OBSCURE GLASS PATTERN TBC
  EXTERNAL:— 4mm TOUGHENED CLEAR GLASS
  4. GLAZING GASKET:—E.P.D.M.
  5. CILL:— SUB CILL CARRIER WITH 110mm CILL NOSINGS
  6. VENT:— DUCOPLUS 45 GLAZED—IN TRICKLE VENT PATTERN TBC

| רוייייייייייייייייייייייייייייייייייייי        |                                                     |                          | 1200   | è             | 7             |
|------------------------------------------------|-----------------------------------------------------|--------------------------|--------|---------------|---------------|
| ORSCHRE                                        | 700 1200 ELI IMNO SLIDING NII CELAN                 | BOTTOM                   | 1200   | 700           | 2             |
| CIEVE                                          | HE UNIOLIS                                          | UNVH 1331                | 0016   | 1870          | ō             |
| CLEAR                                          | TOP HUNG x2   CLEAR                                 | BOTTOM                   | 1650   | 2100          | F6            |
| CLEAR                                          | TOP HUNG                                            | BOTTOM                   | 1650   | 900           | F5            |
| CLEAR                                          | TOP HUNG x2 CLEAR                                   | BOTTOM                   | 1650   | 2100          | F4            |
| OBSCURE                                        | TOP HUNG x2 OBSCURE                                 | NONE                     | 450    | 2100          | F3            |
| OBSCURE                                        | TOP HUNG OBSCURE                                    | NONE                     | 450    | 900           | F2            |
| GLAZING                                        | DIM X   DIM Y   FIXED SASH   OPENING SASH   GLAZING | FIXED SASH               | DIM Y  | DIM X         |               |
|                                                |                                                     |                          |        |               |               |
| KLE VENT                                       | 6. VENT:- DUCOPLUS 45 GLAZED-IN TRICKLE VENT        | .US 45 GL/               | UCOPL  | VT:- D        | 6. VE         |
| CILL:- SUB CILL CARRIER WITH 110mm CILL NOSING | WITH 110mm                                          | L CARRIER                | JB CIL | L:- SI        | 5. C L        |
|                                                |                                                     | GLAZING GASKET:-E.P.D.M. | GASKE  | ZING          | 4. GL/        |
| GLASS                                          | EXTERNAL:- 4mm TOUGHENED CLEAR GLASS                | nm TOUGHE                | .:- 4m | <b>TERNAL</b> | Ω <sub></sub> |
| JAI OBSCURE                                    | INTERNAL:- 4MM TOUGHENED SOFT COAT OBSCORE          | M IOUGHEI                | - 4m   | EKNAL         | Z             |