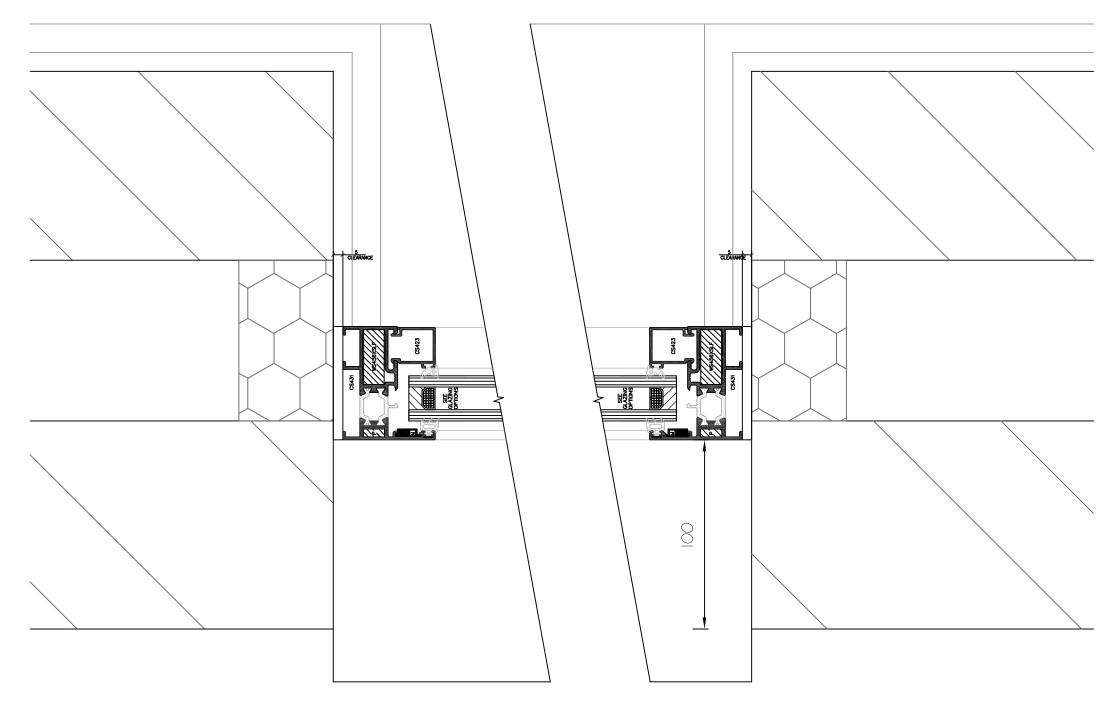

WINDOW DETAILS - (6 of 8)

120 KINGSGATE ROAD LONDON NW6 2AE

CLIENT COBSTAR

SCALE AJ DATE AUGUST 2014

**WORKS** 

DRAWING No. 130518/PC/10

SECTION Z-Z

REV A — Window set into reveal 100mm REVISIONS

SCALE Half Full Size A3 DATE AUGUST 2014

DRAWING No. 130518/PC/12

Line of site boundary i.e. Back edge of footpath

Two pairs of bi-fold doors to bin store — All timber framed in hardwood painted in RAL 7016. Vertical Vee Joints to match front entrance door adjacent with top and bottom rail lines running through level Opening width between frames 838mm which allowing for 8-9mm clearance at either side and 2-3mm between door leafs for hinges etc will allow for door leafs of 203 — 204mm. Pivot point of door usually around 27mm in from edge of door (204-27=177mm) therefore center line of track and guide for doors to be set back a minimum of 180mm from face of building brickwork to ensure that the doors when open do not encroach over the public footpath