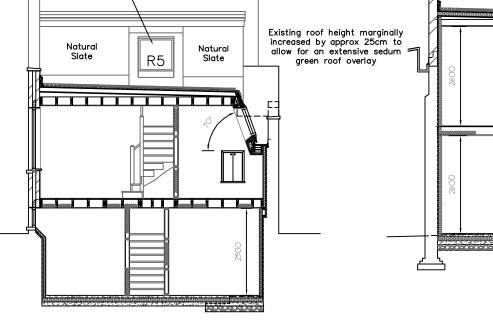

# Approved additional storey now under construction to 65 Hemstal Road NW6 2AE Front wall to be rebuilt in Grey powder coated facing bricks to match m windows to front adjoining building elevation 3.6m Max

#### PROPOSED SECTION D~D

PROPOSED SECTION C~C

PROPOSED SECTION B~B

\_ Architectural Design & Planning

32 Grange Road Plymouth PL7 2HY