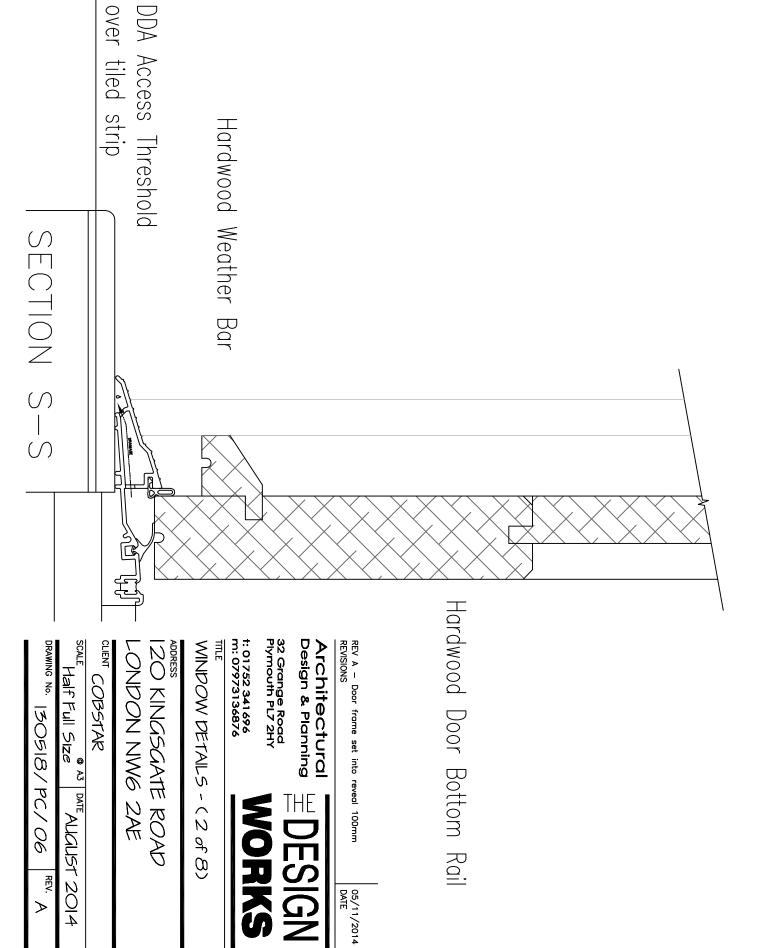

#### WINDOWS & EXTERIOR DOORS

WINDOWS & EXTERIOR DOORS

Grey aluminium frames with thermal break. All to be provided with suitable
multi point locking devices complying to insurance industry standards.

Easy-clean hinges to be stainless steel types or equal approved with a full
opening device where necessary for emergency escape purposes. Glazing to
comply with safety glass rules, be double glazed with low-e, anti-glare &
Argon fill all incorporated to acheive required U values. Provide the Maximum
ago to sealed units possible for frame material selected. Obscured glass to
be selected by client from samples to be provided by contractor. Draught
stripping to be the best quality fitted into grooves/rebates as applicable.

Obtain Clients written Approach for all deaths window (Aroc confirmation etc.) Obtain Clients written Approval for all details, window/door configuration etc prior to placing any orders. Max 'U' value of 1.8 for all windows & external