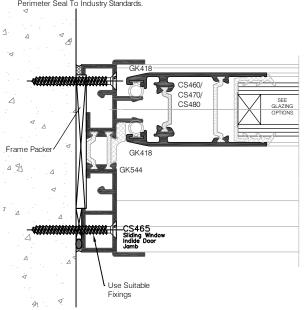

SPECIFICATION

- ALUMINIUM WINDOW SYSTEM:— COMAR 5pi OPEN OUT CASEMENTS & DIRECT FIXED ALUMINIUM FINISH:—

- PPC RAL 7016 (GREY) SATIN

  4. CLEAR GLAZING:— 24mm DG UNIT WITH 16mm ARGON FILLED CAVITY
  SGG SWISS SPACER "V" GREY
  18mm GEORGIAN BARS PPC RAL 7016 (GREY) SATIN
  INTERNAL:— 4mm TOUGHENED SOFT COAT CLEAR GLASS
  EXTERNAL:— 4mm TOUGHENED CLEAR GLASS
  3. OBSCURE GLAZING:— 24mm DG UNIT WITH 16mm ARGON FILLED CAVITY
  SGG SWISS SPACER "V" GREY
  18mm GEORGIAN BARS PPC RAL 7016 (GREY) SATIN
  INTERNAL:— 4mm TOUGHENED SOFT COAT OBSCURE GLASS PATTERN TBC
  EXTERNAL:— 4mm TOUGHENED CLEAR GLASS
  4. GLAZING GASKET:—E.P.D.M.
  5. CILL:— SUB CILL CARRIER WITH 110mm CILL NOSINGS
  6. VENT:— DUCOPLUS 45 GLAZED—IN TRICKLE VENT PATTERN TBC

| רוייייייייייייייייייייייייייייייייייייי        |                                                     |                          | 1200   | è             | 7             |
|------------------------------------------------|-----------------------------------------------------|--------------------------|--------|---------------|---------------|
| ORSCHRE                                        | 700 1200 ELI IMNO SLIDING NII CELAN                 | BOTTOM                   | 1200   | 700           | 2             |
| CIEVE                                          | HE UNIOLIS                                          | UNVH 1331                | 0016   | 1870          | ō             |
| CLEAR                                          | TOP HUNG x2   CLEAR                                 | BOTTOM                   | 1650   | 2100          | F6            |
| CLEAR                                          | TOP HUNG                                            | BOTTOM                   | 1650   | 900           | F5            |
| CLEAR                                          | TOP HUNG x2 CLEAR                                   | BOTTOM                   | 1650   | 2100          | F4            |
| OBSCURE                                        | TOP HUNG x2 OBSCURE                                 | NONE                     | 450    | 2100          | F3            |
| OBSCURE                                        | TOP HUNG OBSCURE                                    | NONE                     | 450    | 900           | F2            |
| GLAZING                                        | DIM X   DIM Y   FIXED SASH   OPENING SASH   GLAZING | FIXED SASH               | DIM Y  | DIM X         |               |
|                                                |                                                     |                          |        |               |               |
| KLE VENT                                       | 6. VENT:- DUCOPLUS 45 GLAZED-IN TRICKLE VENT        | .US 45 GL/               | UCOPL  | VT:- D        | 6. VE         |
| CILL:- SUB CILL CARRIER WITH 110mm CILL NOSING | WITH 110mm                                          | L CARRIER                | JB CIL | L:- SI        | 5. C L        |
|                                                |                                                     | GLAZING GASKET:-E.P.D.M. | GASKE  | ZING          | 4. GL/        |
| GLASS                                          | EXTERNAL:- 4mm TOUGHENED CLEAR GLASS                | nm TOUGHE                | .:- 4m | <b>TERNAL</b> | Ω <sub></sub> |
| JAI OBSCURE                                    | INTERNAL:- 4MM TOUGHENED SOFT COAT OBSCORE          | M IOUGHEI                | - 4m   | EKNAL         | Z             |