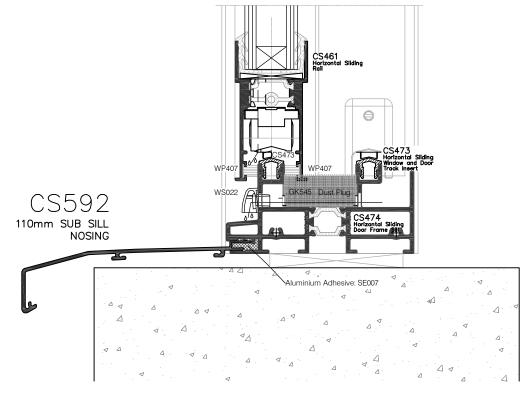

SPECIFICATION

- ALUMINIUM WINDOW SYSTEM:— COMAR 5pi OPEN OUT CASEMENTS & DIRECT FIXED ALUMINIUM FINISH:—

- PPC RAL 7016 (GREY) SATIN

  4. CLEAR GLAZING:— 24mm DG UNIT WITH 16mm ARGON FILLED CAVITY
  SGG SWISS SPACER "V" GREY
  18mm GEORGIAN BARS PPC RAL 7016 (GREY) SATIN
  INTERNAL:— 4mm TOUGHENED SOFT COAT CLEAR GLASS
  EXTERNAL:— 4mm TOUGHENED CLEAR GLASS
  3. OBSCURE GLAZING:— 24mm DG UNIT WITH 16mm ARGON FILLED CAVITY
  SGG SWISS SPACER "V" GREY
  18mm GEORGIAN BARS PPC RAL 7016 (GREY) SATIN
  INTERNAL:— 4mm TOUGHENED SOFT COAT OBSCURE GLASS PATTERN TBC
  EXTERNAL:— 4mm TOUGHENED CLEAR GLASS
  4. GLAZING GASKET:—E.P.D.M.
  5. CILL:— SUB CILL CARRIER WITH 110mm CILL NOSINGS
  6. VENT:— DUCOPLUS 45 GLAZED—IN TRICKLE VENT PATTERN TBC