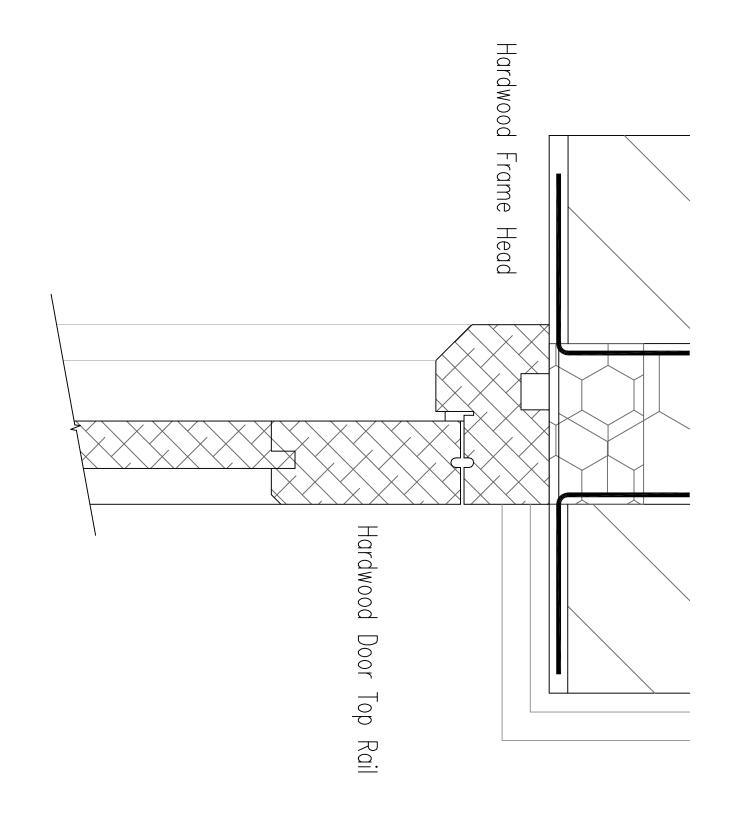

#### WINDOWS & EXTERIOR DOORS

WINDOWS & EXTERIOR DOORS

Grey aluminium frames with thermal break. All to be provided with suitable
multi point locking devices complying to insurance industry standards.

Easy-clean hinges to be stainless steel types or equal approved with a full
opening device where necessary for emergency escape purposes. Glazing to
comply with safety glass rules, be double glazed with low-e, anti-glare &
Argon fill all incorporated to acheive required U values. Provide the Maximum
ago to sealed units possible for frame material selected. Obscured glass to
be selected by client from samples to be provided by contractor. Draught
stripping to be the best quality fitted into grooves/rebates as applicable.

Obtain Clients written Approach for all deaths window (Aroc confirmation etc.) Obtain Clients written Approval for all details, window/door configuration etc prior to placing any orders. Max 'U' value of 1.8 for all windows & external