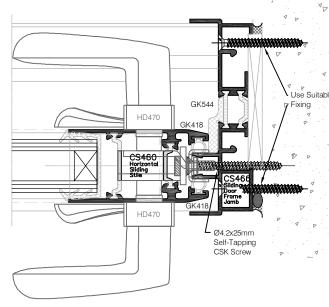

\_\_\_\_

SECTION U-U

Standard Lock Options:(CS460 Only)

LK472XSLF - 3 Point Locking LK474XSLF - 5 Point Locking

SECTION V-V

® A3 DATE AUGUST 2014

Half Full Size

DRAWING No. 130518/PC/08