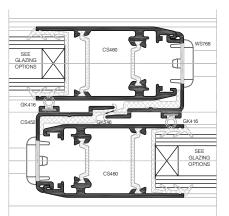

SPECIFICATION

- ALUMINIUM WINDOW SYSTEM:— COMAR 5pi OPEN OUT CASEMENTS & DIRECT FIXED ALUMINIUM FINISH:—

- PPC RAL 7016 (GREY) SATIN

  4. CLEAR GLAZING:— 24mm DG UNIT WITH 16mm ARGON FILLED CAVITY
  SGG SWISS SPACER "V" GREY
  18mm GEORGIAN BARS PPC RAL 7016 (GREY) SATIN
  INTERNAL:— 4mm TOUGHENED SOFT COAT CLEAR GLASS
  EXTERNAL:— 4mm TOUGHENED CLEAR GLASS
  3. OBSCURE GLAZING:— 24mm DG UNIT WITH 16mm ARGON FILLED CAVITY
  SGG SWISS SPACER "V" GREY
  18mm GEORGIAN BARS PPC RAL 7016 (GREY) SATIN
  INTERNAL:— 4mm TOUGHENED SOFT COAT OBSCURE GLASS PATTERN TBC
  EXTERNAL:— 4mm TOUGHENED CLEAR GLASS
  4. GLAZING GASKET:—E.P.D.M.
  5. CILL:— SUB CILL CARRIER WITH 110mm CILL NOSINGS
  6. VENT:— DUCOPLUS 45 GLAZED—IN TRICKLE VENT PATTERN TBC

| רוייייייייייייייייייייייייייייייייייייי        |                                                     |                          | 1200   | è             | 7             |
|------------------------------------------------|-----------------------------------------------------|--------------------------|--------|---------------|---------------|
| ORSCHRE                                        | 700 1200 ELI IMNO SLIDING NII CELAN                 | BOTTOM                   | 1200   | 700           | 2             |
| CIEVE                                          | HE UNIOLIS                                          | UNVH 1331                | 0016   | 1870          | ō             |
| CLEAR                                          | TOP HUNG x2   CLEAR                                 | BOTTOM                   | 1650   | 2100          | F6            |
| CLEAR                                          | TOP HUNG                                            | BOTTOM                   | 1650   | 900           | F5            |
| CLEAR                                          | TOP HUNG x2 CLEAR                                   | BOTTOM                   | 1650   | 2100          | F4            |
| OBSCURE                                        | TOP HUNG x2 OBSCURE                                 | NONE                     | 450    | 2100          | F3            |
| OBSCURE                                        | TOP HUNG OBSCURE                                    | NONE                     | 450    | 900           | F2            |
| GLAZING                                        | DIM X   DIM Y   FIXED SASH   OPENING SASH   GLAZING | FIXED SASH               | DIM Y  | DIM X         |               |
|                                                |                                                     |                          |        |               |               |
| KLE VENT                                       | 6. VENT:- DUCOPLUS 45 GLAZED-IN TRICKLE VENT        | .US 45 GL/               | UCOPL  | VT:- D        | 6. VE         |
| CILL:- SUB CILL CARRIER WITH 110mm CILL NOSING | WITH 110mm                                          | L CARRIER                | JB CIL | L:- SI        | 5. C L        |
|                                                |                                                     | GLAZING GASKET:-E.P.D.M. | GASKE  | ZING          | 4. GL/        |
| GLASS                                          | EXTERNAL:- 4mm TOUGHENED CLEAR GLASS                | nm TOUGHE                | .:- 4m | <b>TERNAL</b> | Ω <sub></sub> |
| JAI OBSCURE                                    | INTERNAL:- 4MM TOUGHENED SOFT COAT OBSCORE          | M IOUGHEI                | - 4m   | EKNAL         | Z             |