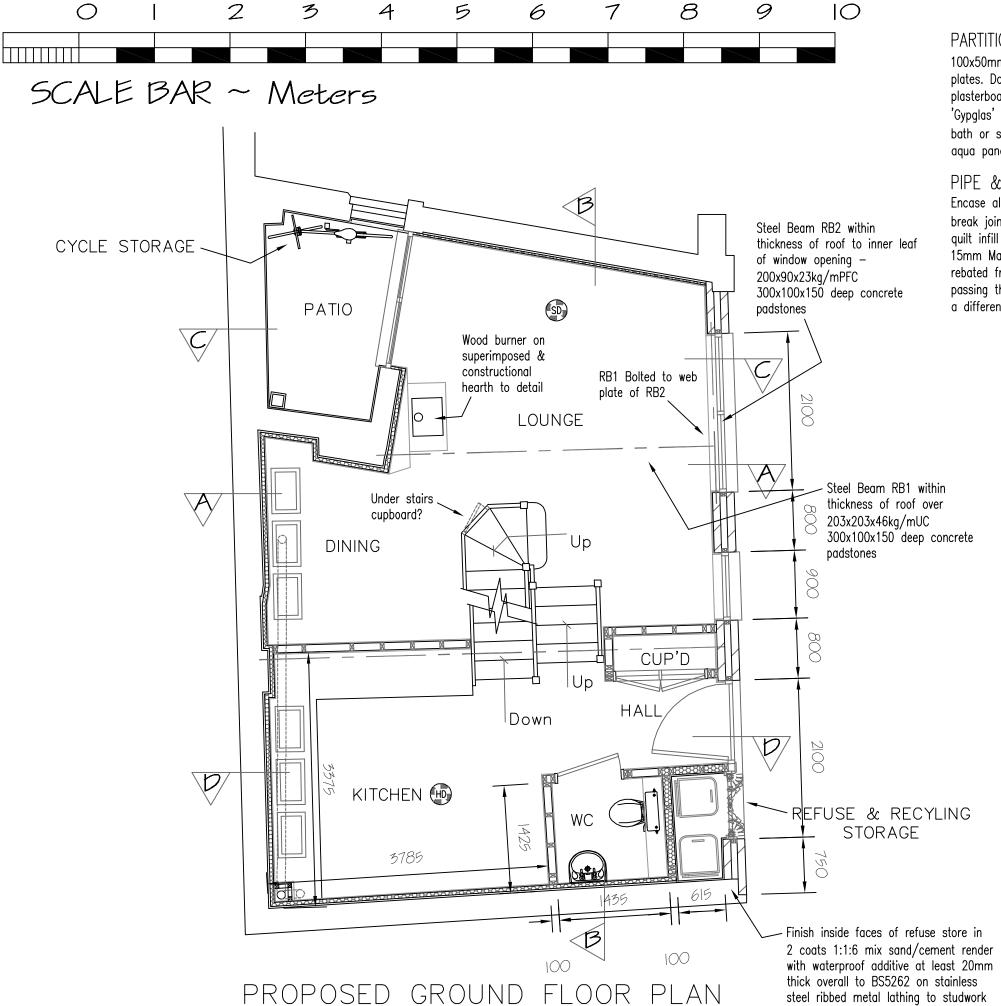

PROPOSED GROUND FLOOR PLAN

120 KINGSGATE ROAD LONDON NW6 2AE

CLIENT COBSTAR

SCALE A3 1:50

DATE MARCH 2014

DRAWING No. 130518/CN/02

REV. D

\_ \_\_ \_