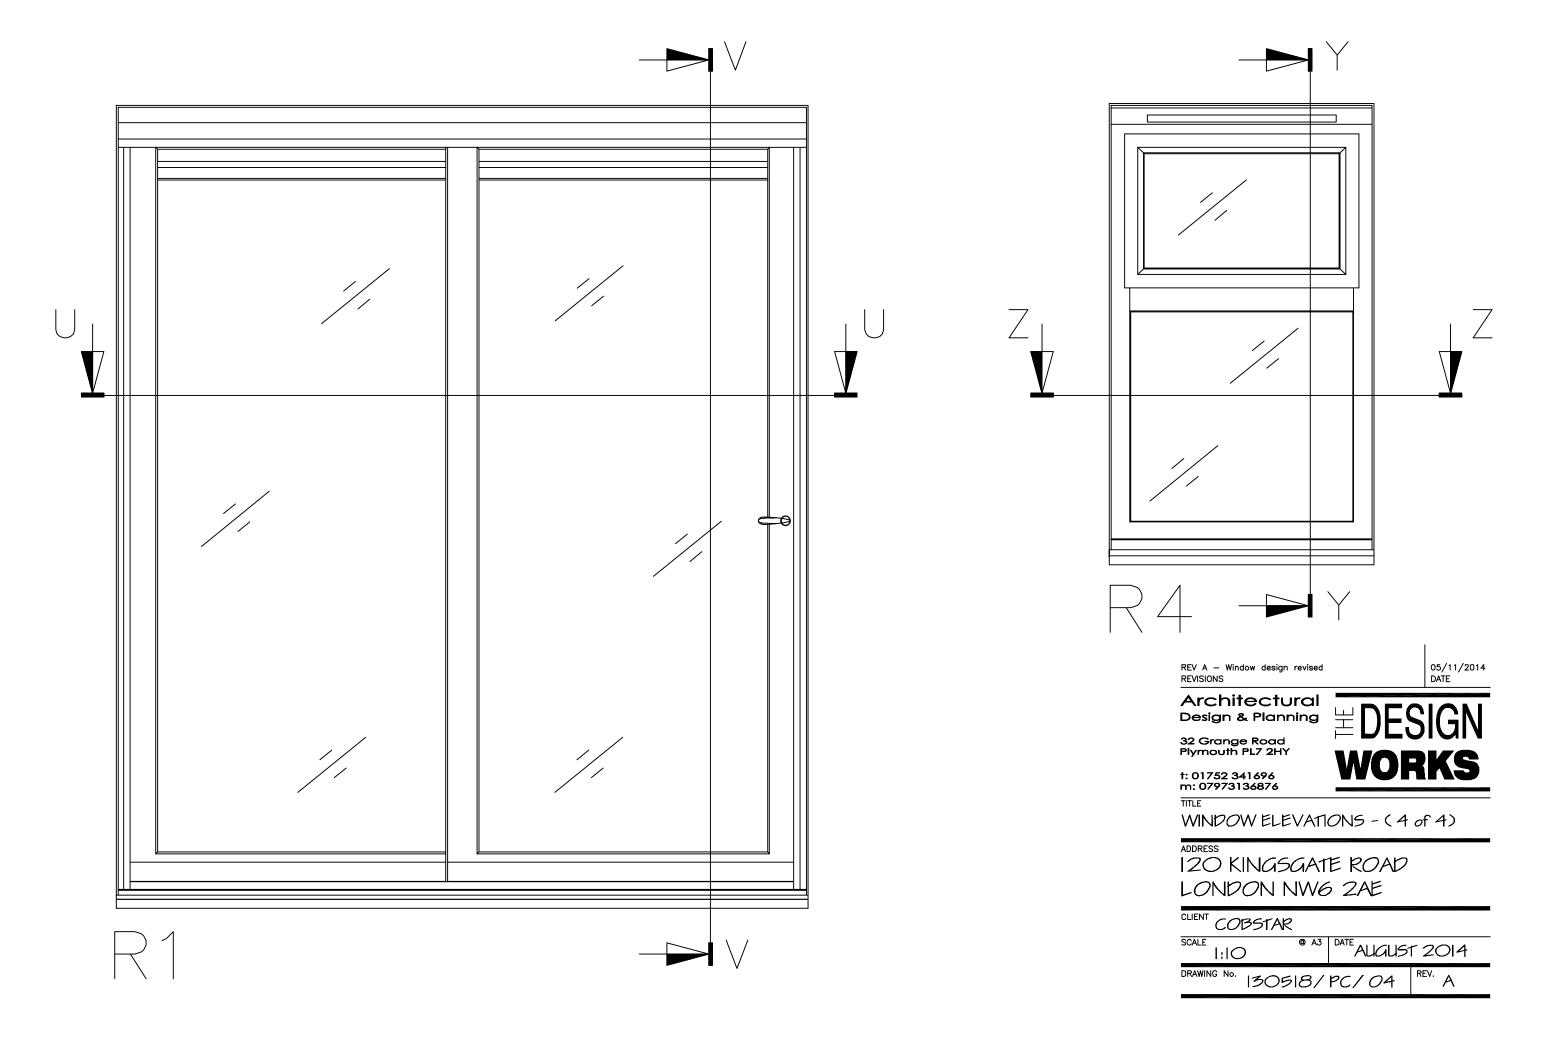

SPECIFICATION

- ALUMINIUM WINDOW SYSTEM:— COMAR 5pi OPEN OUT CASEMENTS & DIRECT FIXED ALUMINIUM FINISH:—

- PPC RAL 7016 (GREY) SATIN

  4. CLEAR GLAZING:— 24mm DG UNIT WITH 16mm ARGON FILLED CAVITY
  SGG SWISS SPACER "V" GREY
  18mm GEORGIAN BARS PPC RAL 7016 (GREY) SATIN
  INTERNAL:— 4mm TOUGHENED SOFT COAT CLEAR GLASS
  EXTERNAL:— 4mm TOUGHENED CLEAR GLASS
  3. OBSCURE GLAZING:— 24mm DG UNIT WITH 16mm ARGON FILLED CAVITY
  SGG SWISS SPACER "V" GREY
  18mm GEORGIAN BARS PPC RAL 7016 (GREY) SATIN
  INTERNAL:— 4mm TOUGHENED SOFT COAT OBSCURE GLASS PATTERN TBC
  EXTERNAL:— 4mm TOUGHENED CLEAR GLASS
  4. GLAZING GASKET:—E.P.D.M.
  5. CILL:— SUB CILL CARRIER WITH 110mm CILL NOSINGS
  6. VENT:— DUCOPLUS 45 GLAZED—IN TRICKLE VENT PATTERN TBC

| רוייייייייייייייייייייייייייייייייייייי        |                                                     |                          | 1200   | è             | 7             |
|------------------------------------------------|-----------------------------------------------------|--------------------------|--------|---------------|---------------|
| ORSCHRE                                        | 700 1200 ELI IMNO SLIDING NII CELAN                 | BOTTOM                   | 1200   | 700           | 2             |
| CIEVE                                          | HE UNIOLIS                                          | UNVH 1331                | 0016   | 1870          | ō             |
| CLEAR                                          | TOP HUNG x2   CLEAR                                 | BOTTOM                   | 1650   | 2100          | F6            |
| CLEAR                                          | TOP HUNG                                            | BOTTOM                   | 1650   | 900           | F5            |
| CLEAR                                          | TOP HUNG x2 CLEAR                                   | BOTTOM                   | 1650   | 2100          | F4            |
| OBSCURE                                        | TOP HUNG x2 OBSCURE                                 | NONE                     | 450    | 2100          | F3            |
| OBSCURE                                        | TOP HUNG OBSCURE                                    | NONE                     | 450    | 900           | F2            |
| GLAZING                                        | DIM X   DIM Y   FIXED SASH   OPENING SASH   GLAZING | FIXED SASH               | DIM Y  | DIM X         |               |
|                                                |                                                     |                          |        |               |               |
| KLE VENT                                       | 6. VENT:- DUCOPLUS 45 GLAZED-IN TRICKLE VENT        | .US 45 GL/               | UCOPL  | VT:- D        | 6. VE         |
| CILL:- SUB CILL CARRIER WITH 110mm CILL NOSING | WITH 110mm                                          | L CARRIER                | JB CIL | L:- SI        | 5. C L        |
|                                                |                                                     | GLAZING GASKET:-E.P.D.M. | GASKE  | ZING          | 4. GL/        |
| GLASS                                          | EXTERNAL:- 4mm TOUGHENED CLEAR GLASS                | nm TOUGHE                | .:- 4m | <b>TERNAL</b> | Ω <sub></sub> |
| JAI OBSCURE                                    | INTERNAL:- 4MM TOUGHENED SOFT COAT OBSCORE          | M IOUGHEI                | - 4m   | EKNAL         | Z             |