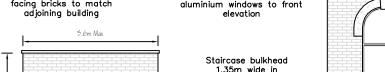

# Approved additional storey now under construction to 65 Hemstal Road NW6 2AE Front wall to be rebuilt in Grey powder coated facing bricks to match m windows to front adjoining building elevation 3.6m Max

**#**\$

3 ka 8 Hardwood (Beech or similar) <sup>'</sup>entrance door and obscure glazed panel. Painted externally in RAL 7016

PROPOSED FRONT ELEVATION

F3

Staircase bulkhead finished in high performance felt as green roof details with