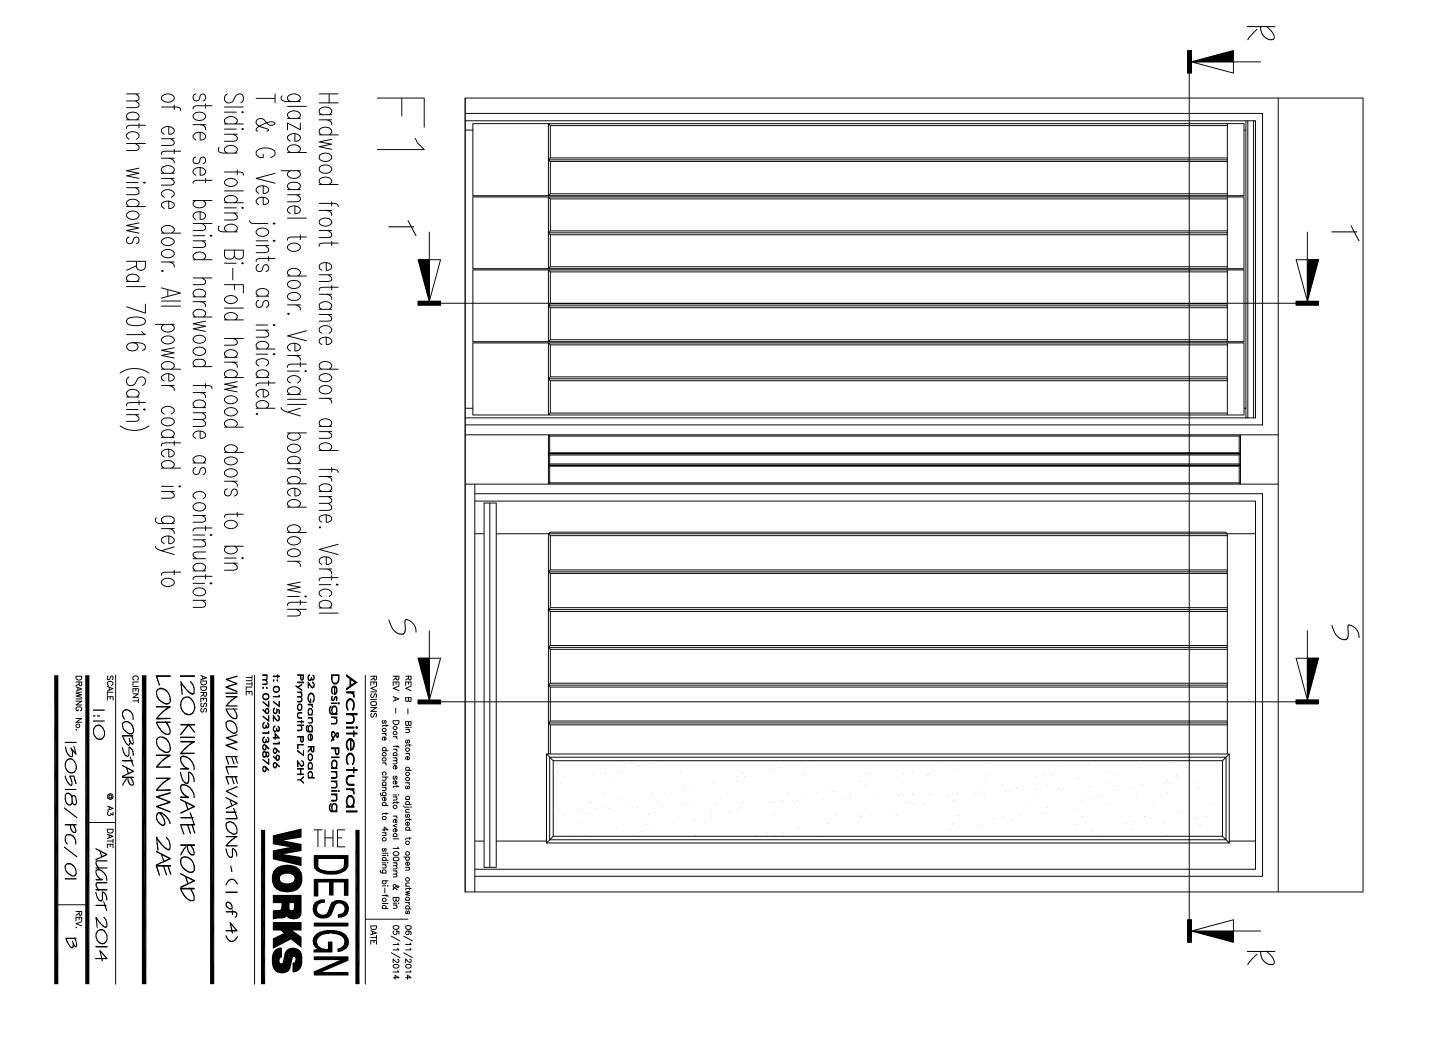

SCALE Half Full Size A3 DATE AUGUST 2014

DRAWING No. 130518/PC/12

Line of site boundary i.e. Back edge of footpath

Two pairs of bi-fold doors to bin store — All timber framed in hardwood painted in RAL 7016. Vertical Vee Joints to match front entrance door adjacent with top and bottom rail lines running through level Opening width between frames 838mm which allowing for 8-9mm clearance at either side and 2-3mm between door leafs for hinges etc will allow for door leafs of 203 — 204mm. Pivot point of door usually around 27mm in from edge of door (204-27=177mm) therefore center line of track and guide for doors to be set back a minimum of 180mm from face of building brickwork to ensure that the doors when open do not encroach over the public footpath