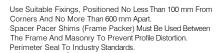

SPECIFICATION

- ALUMINIUM WINDOW SYSTEM:— COMAR 5pi OPEN OUT CASEMENTS & DIRECT FIXED ALUMINIUM FINISH:—

- PPC RAL 7016 (GREY) SATIN

  4. CLEAR GLAZING:— 24mm DG UNIT WITH 16mm ARGON FILLED CAVITY
  SGG SWISS SPACER "V" GREY
  18mm GEORGIAN BARS PPC RAL 7016 (GREY) SATIN
  INTERNAL:— 4mm TOUGHENED SOFT COAT CLEAR GLASS
  EXTERNAL:— 4mm TOUGHENED CLEAR GLASS
  3. OBSCURE GLAZING:— 24mm DG UNIT WITH 16mm ARGON FILLED CAVITY
  SGG SWISS SPACER "V" GREY
  18mm GEORGIAN BARS PPC RAL 7016 (GREY) SATIN
  INTERNAL:— 4mm TOUGHENED SOFT COAT OBSCURE GLASS PATTERN TBC
  EXTERNAL:— 4mm TOUGHENED CLEAR GLASS
  4. GLAZING GASKET:—E.P.D.M.
  5. CILL:— SUB CILL CARRIER WITH 110mm CILL NOSINGS
  6. VENT:— DUCOPLUS 45 GLAZED—IN TRICKLE VENT PATTERN TBC

| רוייייייייייייייייייייייייייייייייייייי        |                                                     |                          | 1200   | è             | 7             |
|------------------------------------------------|-----------------------------------------------------|--------------------------|--------|---------------|---------------|
| ORSCHRE                                        | 700 1200 ELI IMNO SLIDING NII CELAN                 | BOTTOM                   | 1200   | 700           | 2             |
| CIEVE                                          | HE UNIOLIS                                          | UNVH 1331                | 0016   | 1870          | ō             |
| CLEAR                                          | TOP HUNG x2   CLEAR                                 | BOTTOM                   | 1650   | 2100          | F6            |
| CLEAR                                          | TOP HUNG                                            | BOTTOM                   | 1650   | 900           | F5            |
| CLEAR                                          | TOP HUNG x2 CLEAR                                   | BOTTOM                   | 1650   | 2100          | F4            |
| OBSCURE                                        | TOP HUNG x2 OBSCURE                                 | NONE                     | 450    | 2100          | F3            |
| OBSCURE                                        | TOP HUNG OBSCURE                                    | NONE                     | 450    | 900           | F2            |
| GLAZING                                        | DIM X   DIM Y   FIXED SASH   OPENING SASH   GLAZING | FIXED SASH               | DIM Y  | DIM X         |               |
|                                                |                                                     |                          |        |               |               |
| KLE VENT                                       | 6. VENT:- DUCOPLUS 45 GLAZED-IN TRICKLE VENT        | .US 45 GL/               | UCOPL  | VT:- D        | 6. VE         |
| CILL:- SUB CILL CARRIER WITH 110mm CILL NOSING | WITH 110mm                                          | L CARRIER                | JB CIL | L:- SI        | 5. C L        |
|                                                |                                                     | GLAZING GASKET:-E.P.D.M. | GASKE  | ZING          | 4. GL/        |
| GLASS                                          | EXTERNAL:- 4mm TOUGHENED CLEAR GLASS                | nm TOUGHE                | .:- 4m | <b>TERNAL</b> | Ω <sub></sub> |
| JAI OBSCURE                                    | INTERNAL:- 4MM TOUGHENED SOFT COAT OBSCORE          | M IOUGHEI                | - 4m   | EKNAL         | Z             |