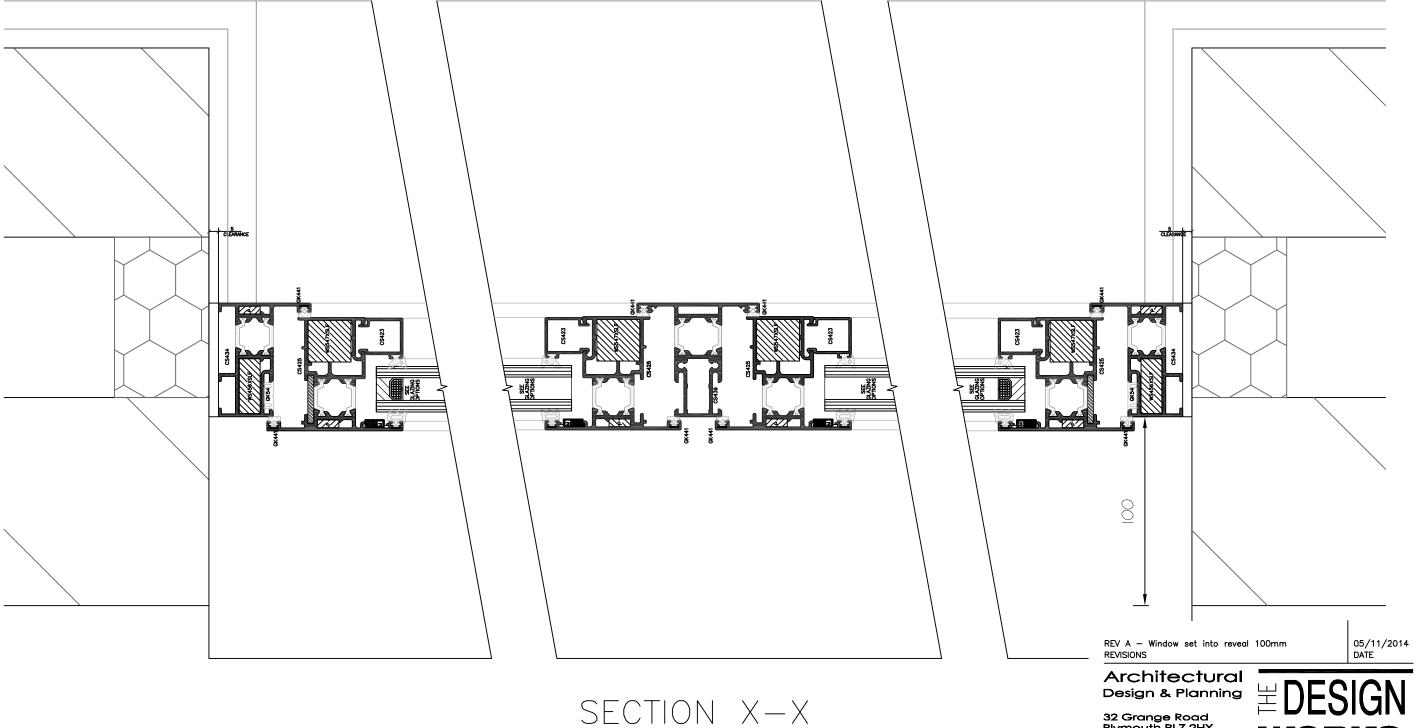

SECTION W-W

TRAWING NO.  $|305|8/PC/09|^{REV.}$  ALGUST 2014 20 KINGSGATE ROAD ONDON NW6 ZAE COBSTAR

**DESIGN** 

05/11/2014 DATE

**WORKS** 

SECTION X-X

32 Grange Road Plymouth PL7 2HY

t: 01752 341696 m: 07973136876