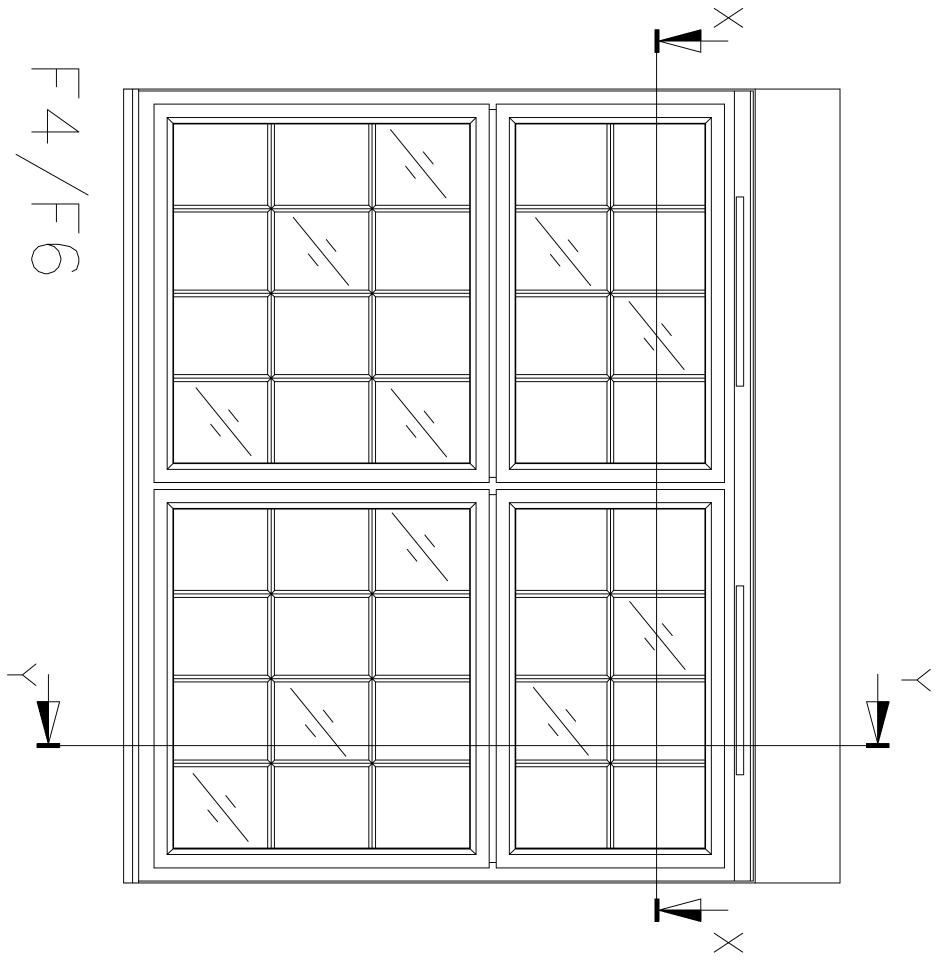

SPECIFICATION

- ALUMINIUM WINDOW SYSTEM:— COMAR 5pi OPEN OUT CASEMENTS & DIRECT FIXED ALUMINIUM FINISH:—

- PPC RAL 7016 (GREY) SATIN

  4. CLEAR GLAZING:— 24mm DG UNIT WITH 16mm ARGON FILLED CAVITY
  SGG SWISS SPACER "V" GREY
  18mm GEORGIAN BARS PPC RAL 7016 (GREY) SATIN
  INTERNAL:— 4mm TOUGHENED SOFT COAT CLEAR GLASS
  EXTERNAL:— 4mm TOUGHENED CLEAR GLASS
  3. OBSCURE GLAZING:— 24mm DG UNIT WITH 16mm ARGON FILLED CAVITY
  SGG SWISS SPACER "V" GREY
  18mm GEORGIAN BARS PPC RAL 7016 (GREY) SATIN
  INTERNAL:— 4mm TOUGHENED SOFT COAT OBSCURE GLASS PATTERN TBC
  EXTERNAL:— 4mm TOUGHENED CLEAR GLASS
  4. GLAZING GASKET:—E.P.D.M.
  5. CILL:— SUB CILL CARRIER WITH 110mm CILL NOSINGS
  6. VENT:— DUCOPLUS 45 GLAZED—IN TRICKLE VENT PATTERN TBC

| רוייייייייייייייייייייייייייייייייייייי        |                                                     |                          | 1200   | è             | 7             |
|------------------------------------------------|-----------------------------------------------------|--------------------------|--------|---------------|---------------|
| ORSCHRE                                        | 700 1200 ELI IMNO SLIDING NII CELAN                 | BOTTOM                   | 1200   | 700           | 2             |
| CIEVE                                          | HE UNIOLIS                                          | UNVH 1331                | 0016   | 1870          | ō             |
| CLEAR                                          | TOP HUNG x2   CLEAR                                 | BOTTOM                   | 1650   | 2100          | F6            |
| CLEAR                                          | TOP HUNG                                            | BOTTOM                   | 1650   | 900           | F5            |
| CLEAR                                          | TOP HUNG x2 CLEAR                                   | BOTTOM                   | 1650   | 2100          | F4            |
| OBSCURE                                        | TOP HUNG x2 OBSCURE                                 | NONE                     | 450    | 2100          | F3            |
| OBSCURE                                        | TOP HUNG OBSCURE                                    | NONE                     | 450    | 900           | F2            |
| GLAZING                                        | DIM X   DIM Y   FIXED SASH   OPENING SASH   GLAZING | FIXED SASH               | DIM Y  | DIM X         |               |
|                                                |                                                     |                          |        |               |               |
| KLE VENT                                       | 6. VENT:- DUCOPLUS 45 GLAZED-IN TRICKLE VENT        | .US 45 GL/               | UCOPL  | VT:- D        | 6. VE         |
| CILL:- SUB CILL CARRIER WITH 110mm CILL NOSING | WITH 110mm                                          | L CARRIER                | JB CIL | L:- SI        | 5. C L        |
|                                                |                                                     | GLAZING GASKET:-E.P.D.M. | GASKE  | ZING          | 4. GL/        |
| GLASS                                          | EXTERNAL:- 4mm TOUGHENED CLEAR GLASS                | nm TOUGHE                | .:- 4m | <b>TERNAL</b> | Ω <sub></sub> |
| JAI OBSCURE                                    | INTERNAL:- 4MM TOUGHENED SOFT COAT OBSCORE          | M IOUGHEI                | - 4m   | EKNAL         | Z             |