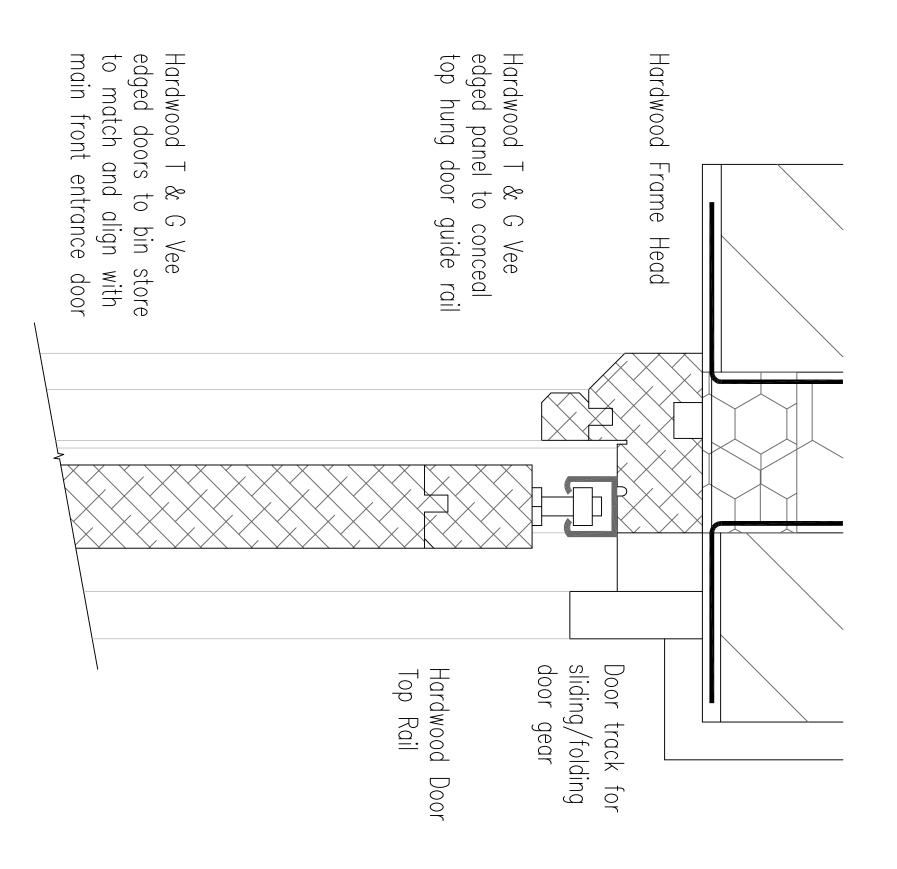

SCALE Half Full Size A3 DATE AUGUST 2014

DRAWING No. 130518/PC/12

Line of site boundary i.e. Back edge of footpath

Two pairs of bi-fold doors to bin store — All timber framed in hardwood painted in RAL 7016. Vertical Vee Joints to match front entrance door adjacent with top and bottom rail lines running through level Opening width between frames 838mm which allowing for 8-9mm clearance at either side and 2-3mm between door leafs for hinges etc will allow for door leafs of 203 — 204mm. Pivot point of door usually around 27mm in from edge of door (204-27=177mm) therefore center line of track and guide for doors to be set back a minimum of 180mm from face of building brickwork to ensure that the doors when open do not encroach over the public footpath