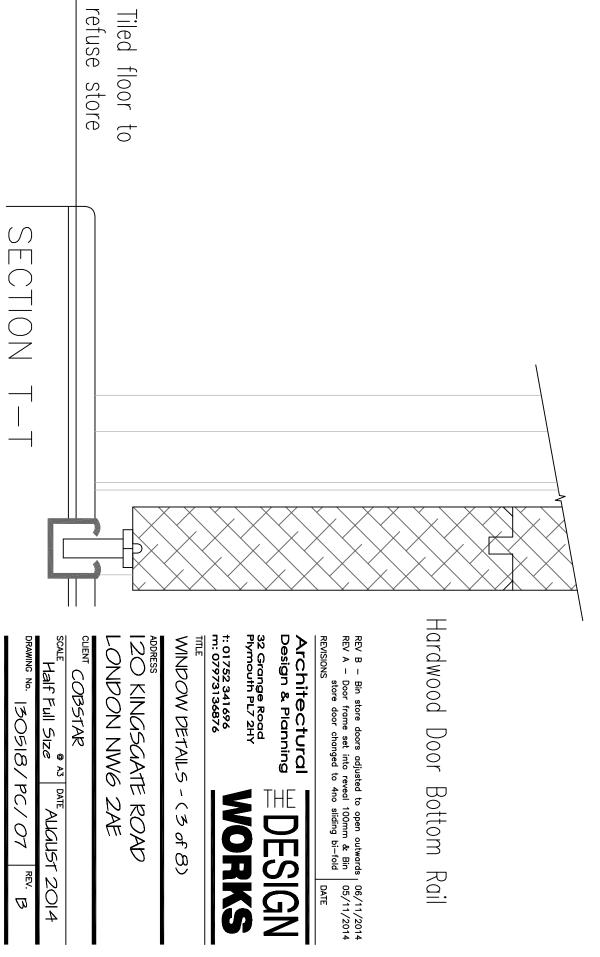

SCALE Half Full Size A3 DATE AUGUST 2014

DRAWING No. 130518/PC/12

Line of site boundary i.e. Back edge of footpath

Two pairs of bi-fold doors to bin store — All timber framed in hardwood painted in RAL 7016. Vertical Vee Joints to match front entrance door adjacent with top and bottom rail lines running through level Opening width between frames 838mm which allowing for 8-9mm clearance at either side and 2-3mm between door leafs for hinges etc will allow for door leafs of 203 — 204mm. Pivot point of door usually around 27mm in from edge of door (204-27=177mm) therefore center line of track and guide for doors to be set back a minimum of 180mm from face of building brickwork to ensure that the doors when open do not encroach over the public footpath