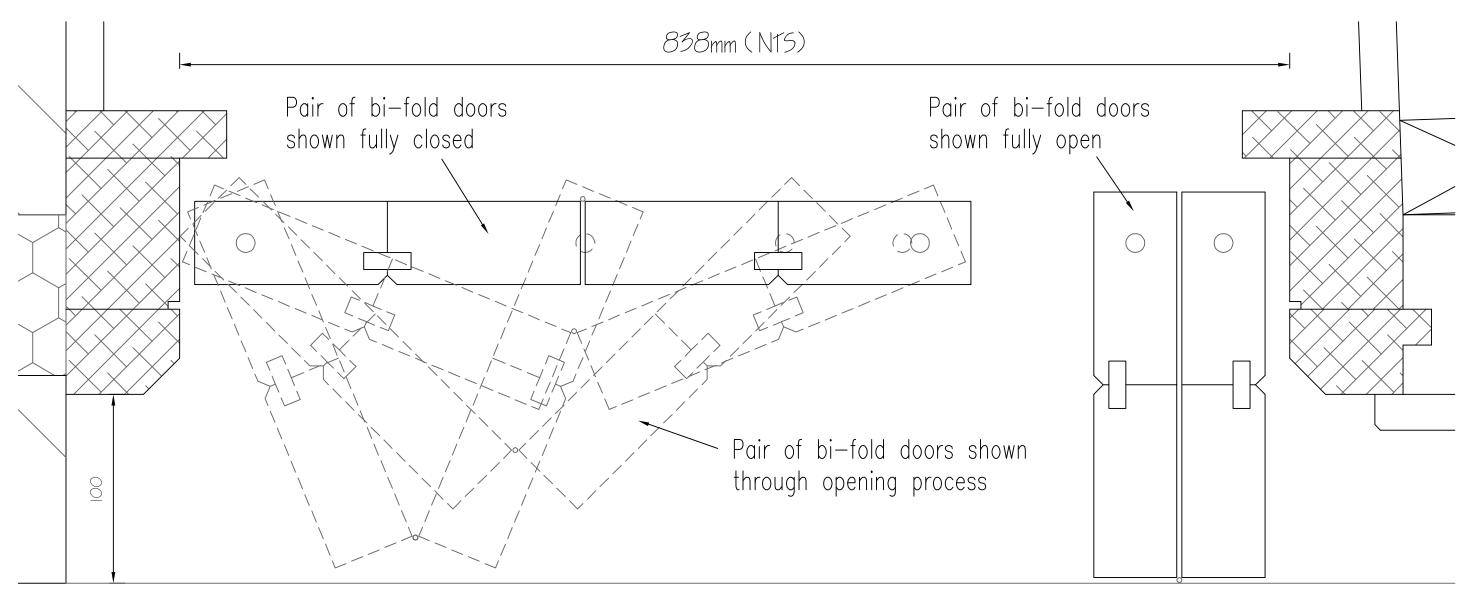

Rev D — Bin store door revised to open outwards Two pairs of doors each side of opening

Rev C - Bin store door revised to bi-fold (4no) Rev B - Staircase to top floor revised again

Rev A — Staircase to top floor revised REVISIONS

SCALE Half Full Size A3 DATE AUGUST 2014

DRAWING No. 130518/PC/12

Line of site boundary i.e. Back edge of footpath

Two pairs of bi-fold doors to bin store — All timber framed in hardwood painted in RAL 7016. Vertical Vee Joints to match front entrance door adjacent with top and bottom rail lines running through level Opening width between frames 838mm which allowing for 8-9mm clearance at either side and 2-3mm between door leafs for hinges etc will allow for door leafs of 203 — 204mm. Pivot point of door usually around 27mm in from edge of door (204-27=177mm) therefore center line of track and guide for doors to be set back a minimum of 180mm from face of building brickwork to ensure that the doors when open do not encroach over the public footpath