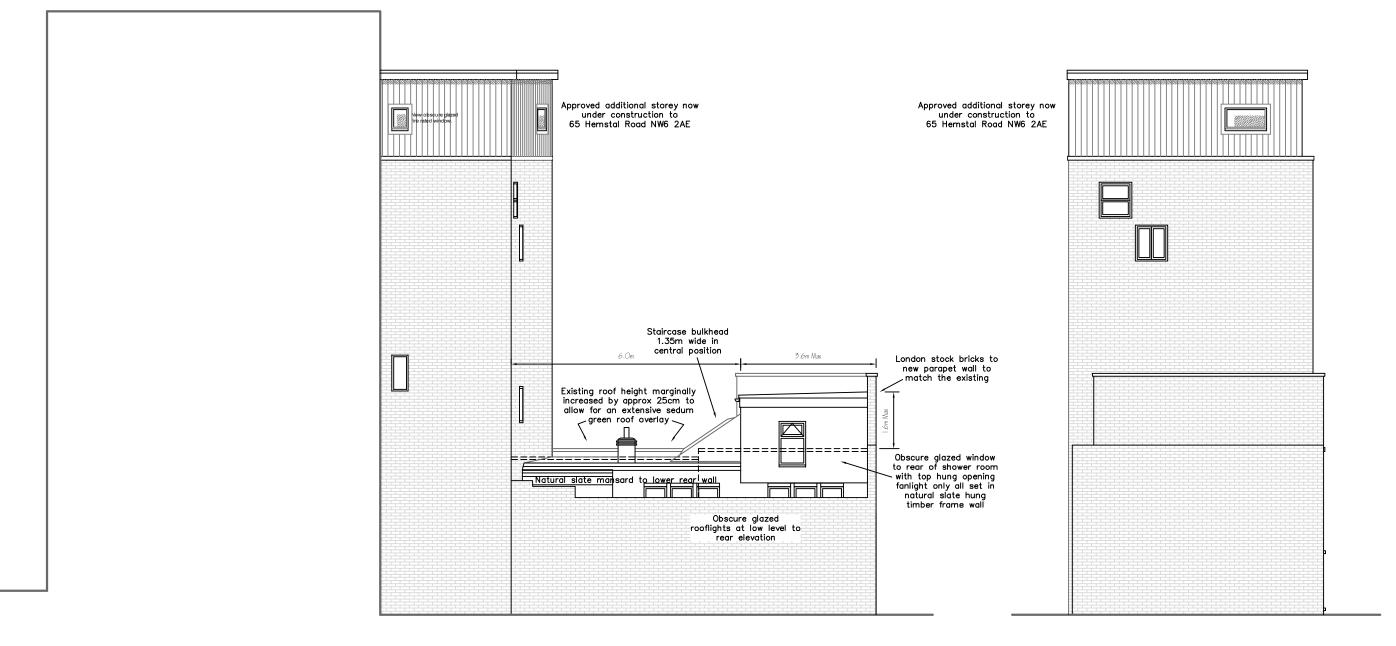

# Approved additional storey now under construction to 65 Hemstal Road NW6 2AE Front wall to be rebuilt in Grey powder coated facing bricks to match m windows to front adjoining building elevation 3.6m Max

**#**\$

3 ka 8 Hardwood (Beech or similar) <sup>'</sup>entrance door and obscure glazed panel. Painted externally in RAL 7016

PROPOSED FRONT ELEVATION

F3

Staircase bulkhead finished in high performance felt as green roof details with

## Grev powder coated aluminium fanlight windows to

serve lower ground floor bedroom & bathroom. Obscure glazing