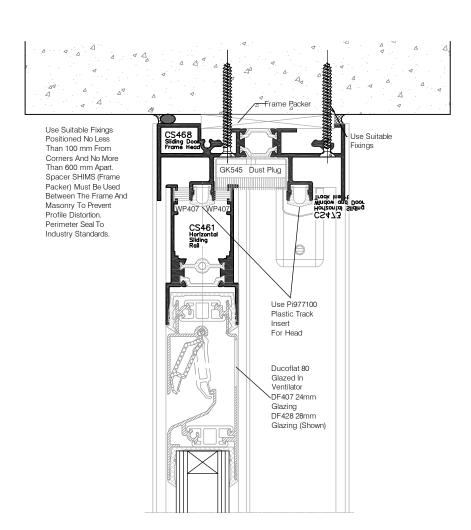

SPECIFICATION

- ALUMINIUM WINDOW SYSTEM:— COMAR 5pi OPEN OUT CASEMENTS & DIRECT FIXED ALUMINIUM FINISH:—

- PPC RAL 7016 (GREY) SATIN

  4. CLEAR GLAZING:— 24mm DG UNIT WITH 16mm ARGON FILLED CAVITY
  SGG SWISS SPACER "V" GREY
  18mm GEORGIAN BARS PPC RAL 7016 (GREY) SATIN
  INTERNAL:— 4mm TOUGHENED SOFT COAT CLEAR GLASS
  EXTERNAL:— 4mm TOUGHENED CLEAR GLASS
  3. OBSCURE GLAZING:— 24mm DG UNIT WITH 16mm ARGON FILLED CAVITY
  SGG SWISS SPACER "V" GREY
  18mm GEORGIAN BARS PPC RAL 7016 (GREY) SATIN
  INTERNAL:— 4mm TOUGHENED SOFT COAT OBSCURE GLASS PATTERN TBC
  EXTERNAL:— 4mm TOUGHENED CLEAR GLASS
  4. GLAZING GASKET:—E.P.D.M.
  5. CILL:— SUB CILL CARRIER WITH 110mm CILL NOSINGS
  6. VENT:— DUCOPLUS 45 GLAZED—IN TRICKLE VENT PATTERN TBC

| רוייייייייייייייייייייייייייייייייייייי        |                                                     |                          | 1200   | è             | 7             |
|------------------------------------------------|-----------------------------------------------------|--------------------------|--------|---------------|---------------|
| ORSCHRE                                        | 700 1200 ELI IMNO SLIDING NII CELAN                 | BOTTOM                   | 1200   | 700           | 2             |
| CIEVE                                          | HE UNIOLIS                                          | UNVH 1331                | 0016   | 1870          | ō             |
| CLEAR                                          | TOP HUNG x2   CLEAR                                 | BOTTOM                   | 1650   | 2100          | F6            |
| CLEAR                                          | TOP HUNG                                            | BOTTOM                   | 1650   | 900           | F5            |
| CLEAR                                          | TOP HUNG x2 CLEAR                                   | BOTTOM                   | 1650   | 2100          | F4            |
| OBSCURE                                        | TOP HUNG x2 OBSCURE                                 | NONE                     | 450    | 2100          | F3            |
| OBSCURE                                        | TOP HUNG OBSCURE                                    | NONE                     | 450    | 900           | F2            |
| GLAZING                                        | DIM X   DIM Y   FIXED SASH   OPENING SASH   GLAZING | FIXED SASH               | DIM Y  | DIM X         |               |
|                                                |                                                     |                          |        |               |               |
| KLE VENT                                       | 6. VENT:- DUCOPLUS 45 GLAZED-IN TRICKLE VENT        | .US 45 GL/               | UCOPL  | VT:- D        | 6. VE         |
| CILL:- SUB CILL CARRIER WITH 110mm CILL NOSING | WITH 110mm                                          | L CARRIER                | JB CIL | L:- SI        | 5. C L        |
|                                                |                                                     | GLAZING GASKET:-E.P.D.M. | GASKE  | ZING          | 4. GL/        |
| GLASS                                          | EXTERNAL:- 4mm TOUGHENED CLEAR GLASS                | nm TOUGHE                | .:- 4m | <b>TERNAL</b> | Ω <sub></sub> |
| JAI OBSCURE                                    | INTERNAL:- 4MM TOUGHENED SOFT COAT OBSCORE          | M IOUGHEI                | - 4m   | EKNAL         | Z             |