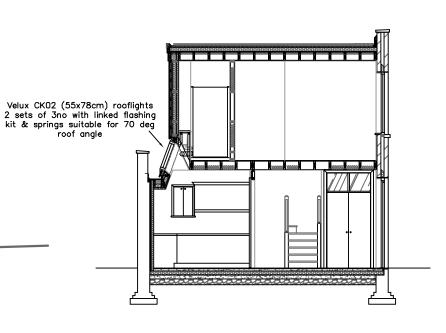

not undermine any adjacent foundations without express permission. 100mm thack Colymaster is to be provided to the inside face of all external foundations & to one face of internal foundations that are deeper than 1.5m (Refer to Detail). If at all uncertain consult Local Authority Inspector on site at the earliest appartually. All foundations must be inspected and approved prior to the placing of any concrete.

#### FOOTING WALLS

All to be built in common fletton bricks or 7N/samm dense concrete blocks in 1:3 cement sond mortar up to DPC level. Sulphate resisting cement only where necessary. All wells to be built on centre of foundations unless otherwise stated. Con'ty's to be filled with lean mix concrete to 300 below lowest DPC level. Refer to sub-floor ventilation note as applicable.



#### PROPOSED SECTION D~D



PROPOSED SECTION C~C





PROPOSED SECTION B~B

\_ Architectural Design & Planning

32 Grange Road Plymouth PL7 2HY

# t: 01752 341696 m: 07973136876

REVISIONS

PROPOSED FRONT ELEVATION & SECTIONS

 REV J
 - Windows set back into reveals by 100mm
 06/11/2014

 REV I
 - Window references added
 08/07/2014

 REV H
 - Updated to GA for construction purposes
 12/03/2014

 REV G
 - Window design to front elevation revised
 20/01/2014

 REV F
 - Updated for resubmission of TP App
 31/10/2013

REV D - Scheme redesigned post proapp discussion Sp/6/2013 REV B - Gobled roof to extension replaced with flat roof. Glazing simplified & clarified Section C-C added through rear courtyard

120 KINGSGATE ROAD LONDON NW6 ZAE

CUENT COBSTAR SCALE |: 100 & 1:50 A1 DATE MAY 2013