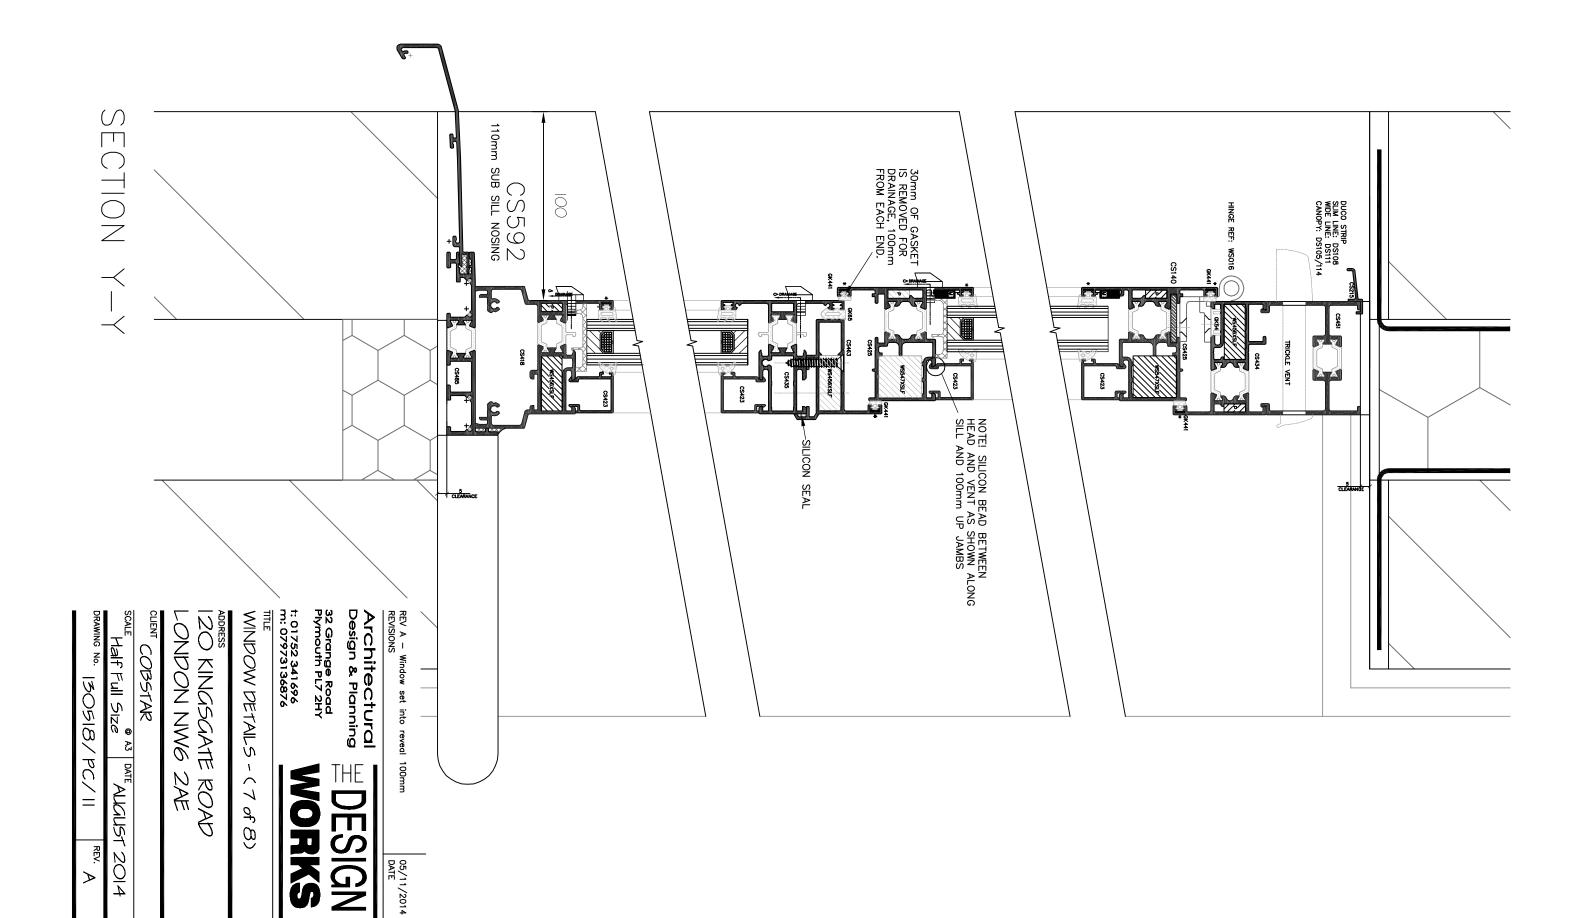

WINDOW DETAILS - (6 of 8)

120 KINGSGATE ROAD LONDON NW6 2AE

CLIENT COBSTAR

SCALE AJ DATE AUGUST 2014

**WORKS** 

DRAWING No. 130518/PC/10

SECTION Z-Z

REV A — Window set into reveal 100mm REVISIONS