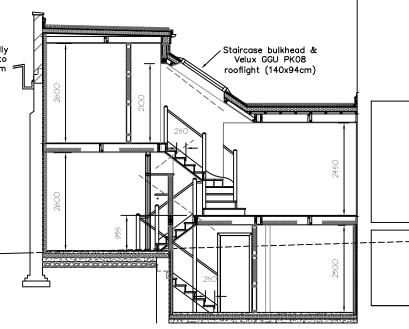

**#**\$

3 ka 8 Hardwood (Beech or similar) <sup>'</sup>entrance door and obscure glazed panel. Painted externally in RAL 7016

PROPOSED FRONT ELEVATION

F3

Staircase bulkhead finished in high performance felt as green roof details with

Velux GGU PK08 rooflight (140x94cm)

PROPOSED SECTION A~A

#### PROPOSED SECTION D~D

PROPOSED SECTION C~C

PROPOSED SECTION B~B

\_ Architectural Design & Planning

32 Grange Road Plymouth PL7 2HY