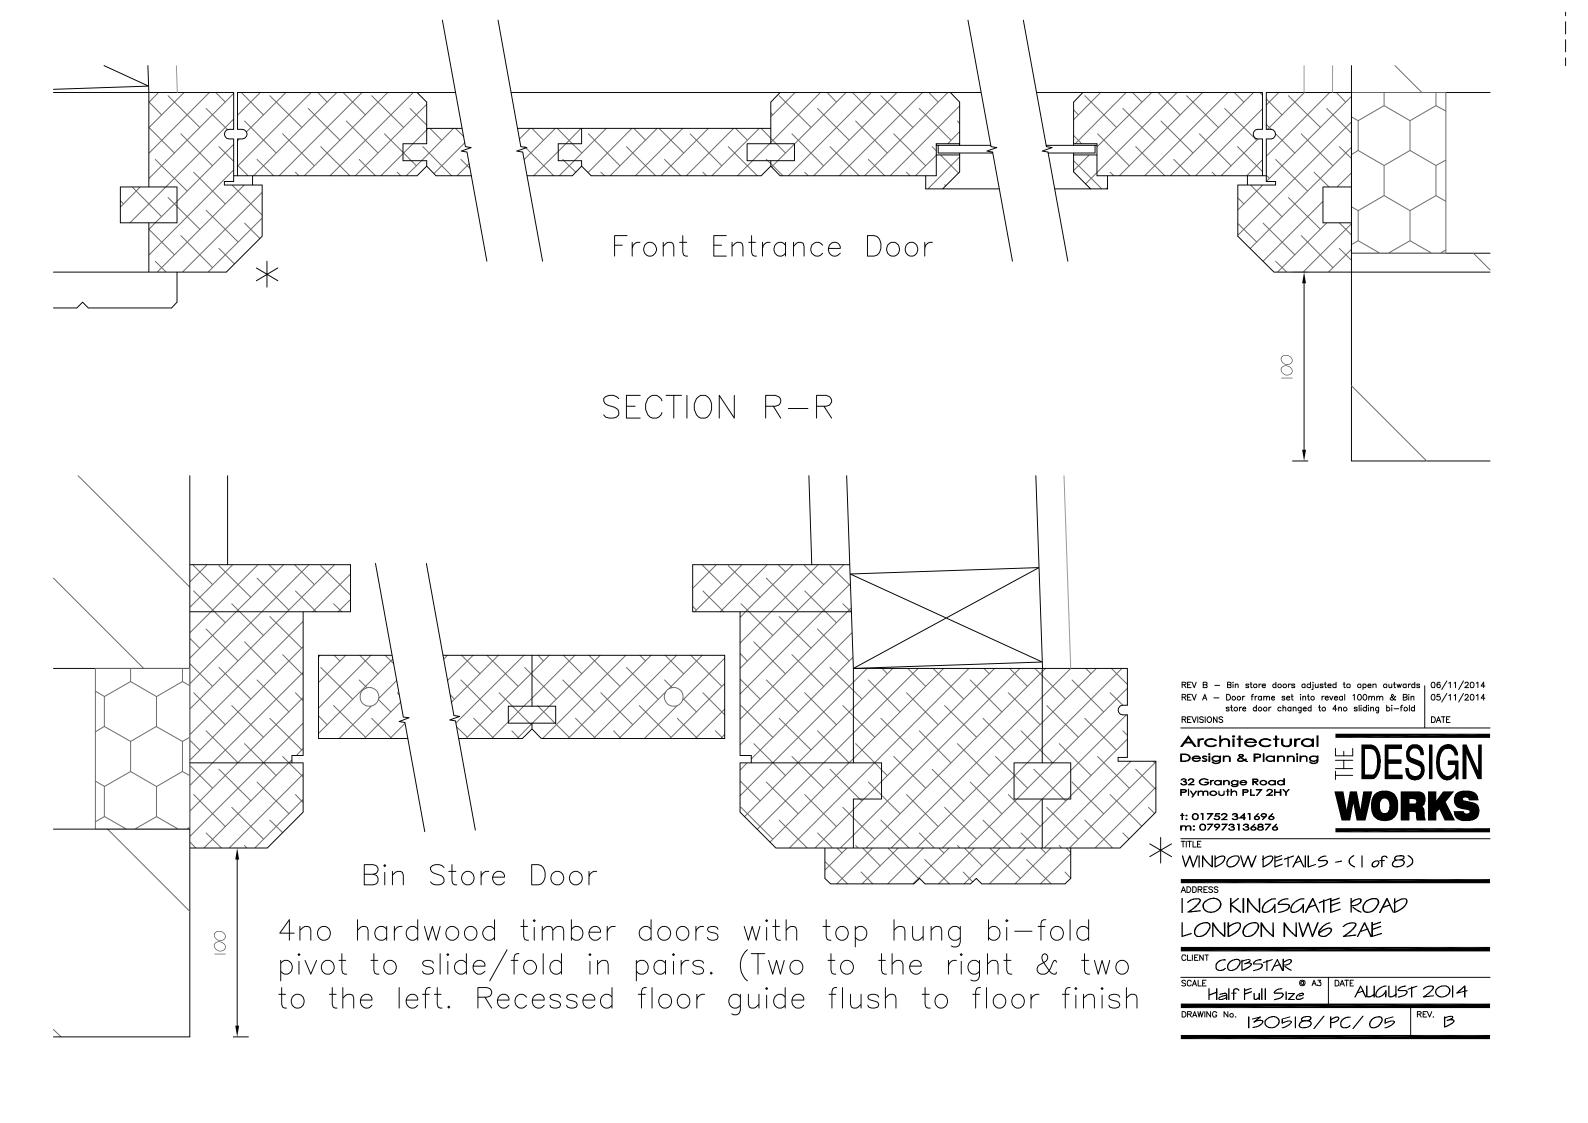

Rev D — Bin store door revised to open outwards Two pairs of doors each side of opening

Rev C - Bin store door revised to bi-fold (4no) Rev B - Staircase to top floor revised again

Rev A — Staircase to top floor revised REVISIONS

SCALE Half Full Size A3 DATE AUGUST 2014

DRAWING No. 130518/PC/12

Line of site boundary i.e. Back edge of footpath

Two pairs of bi-fold doors to bin store — All timber framed in hardwood painted in RAL 7016. Vertical Vee Joints to match front entrance door adjacent with top and bottom rail lines running through level Opening width between frames 838mm which allowing for 8-9mm clearance at either side and 2-3mm between door leafs for hinges etc will allow for door leafs of 203 — 204mm. Pivot point of door usually around 27mm in from edge of door (204-27=177mm) therefore center line of track and guide for doors to be set back a minimum of 180mm from face of building brickwork to ensure that the doors when open do not encroach over the public footpath