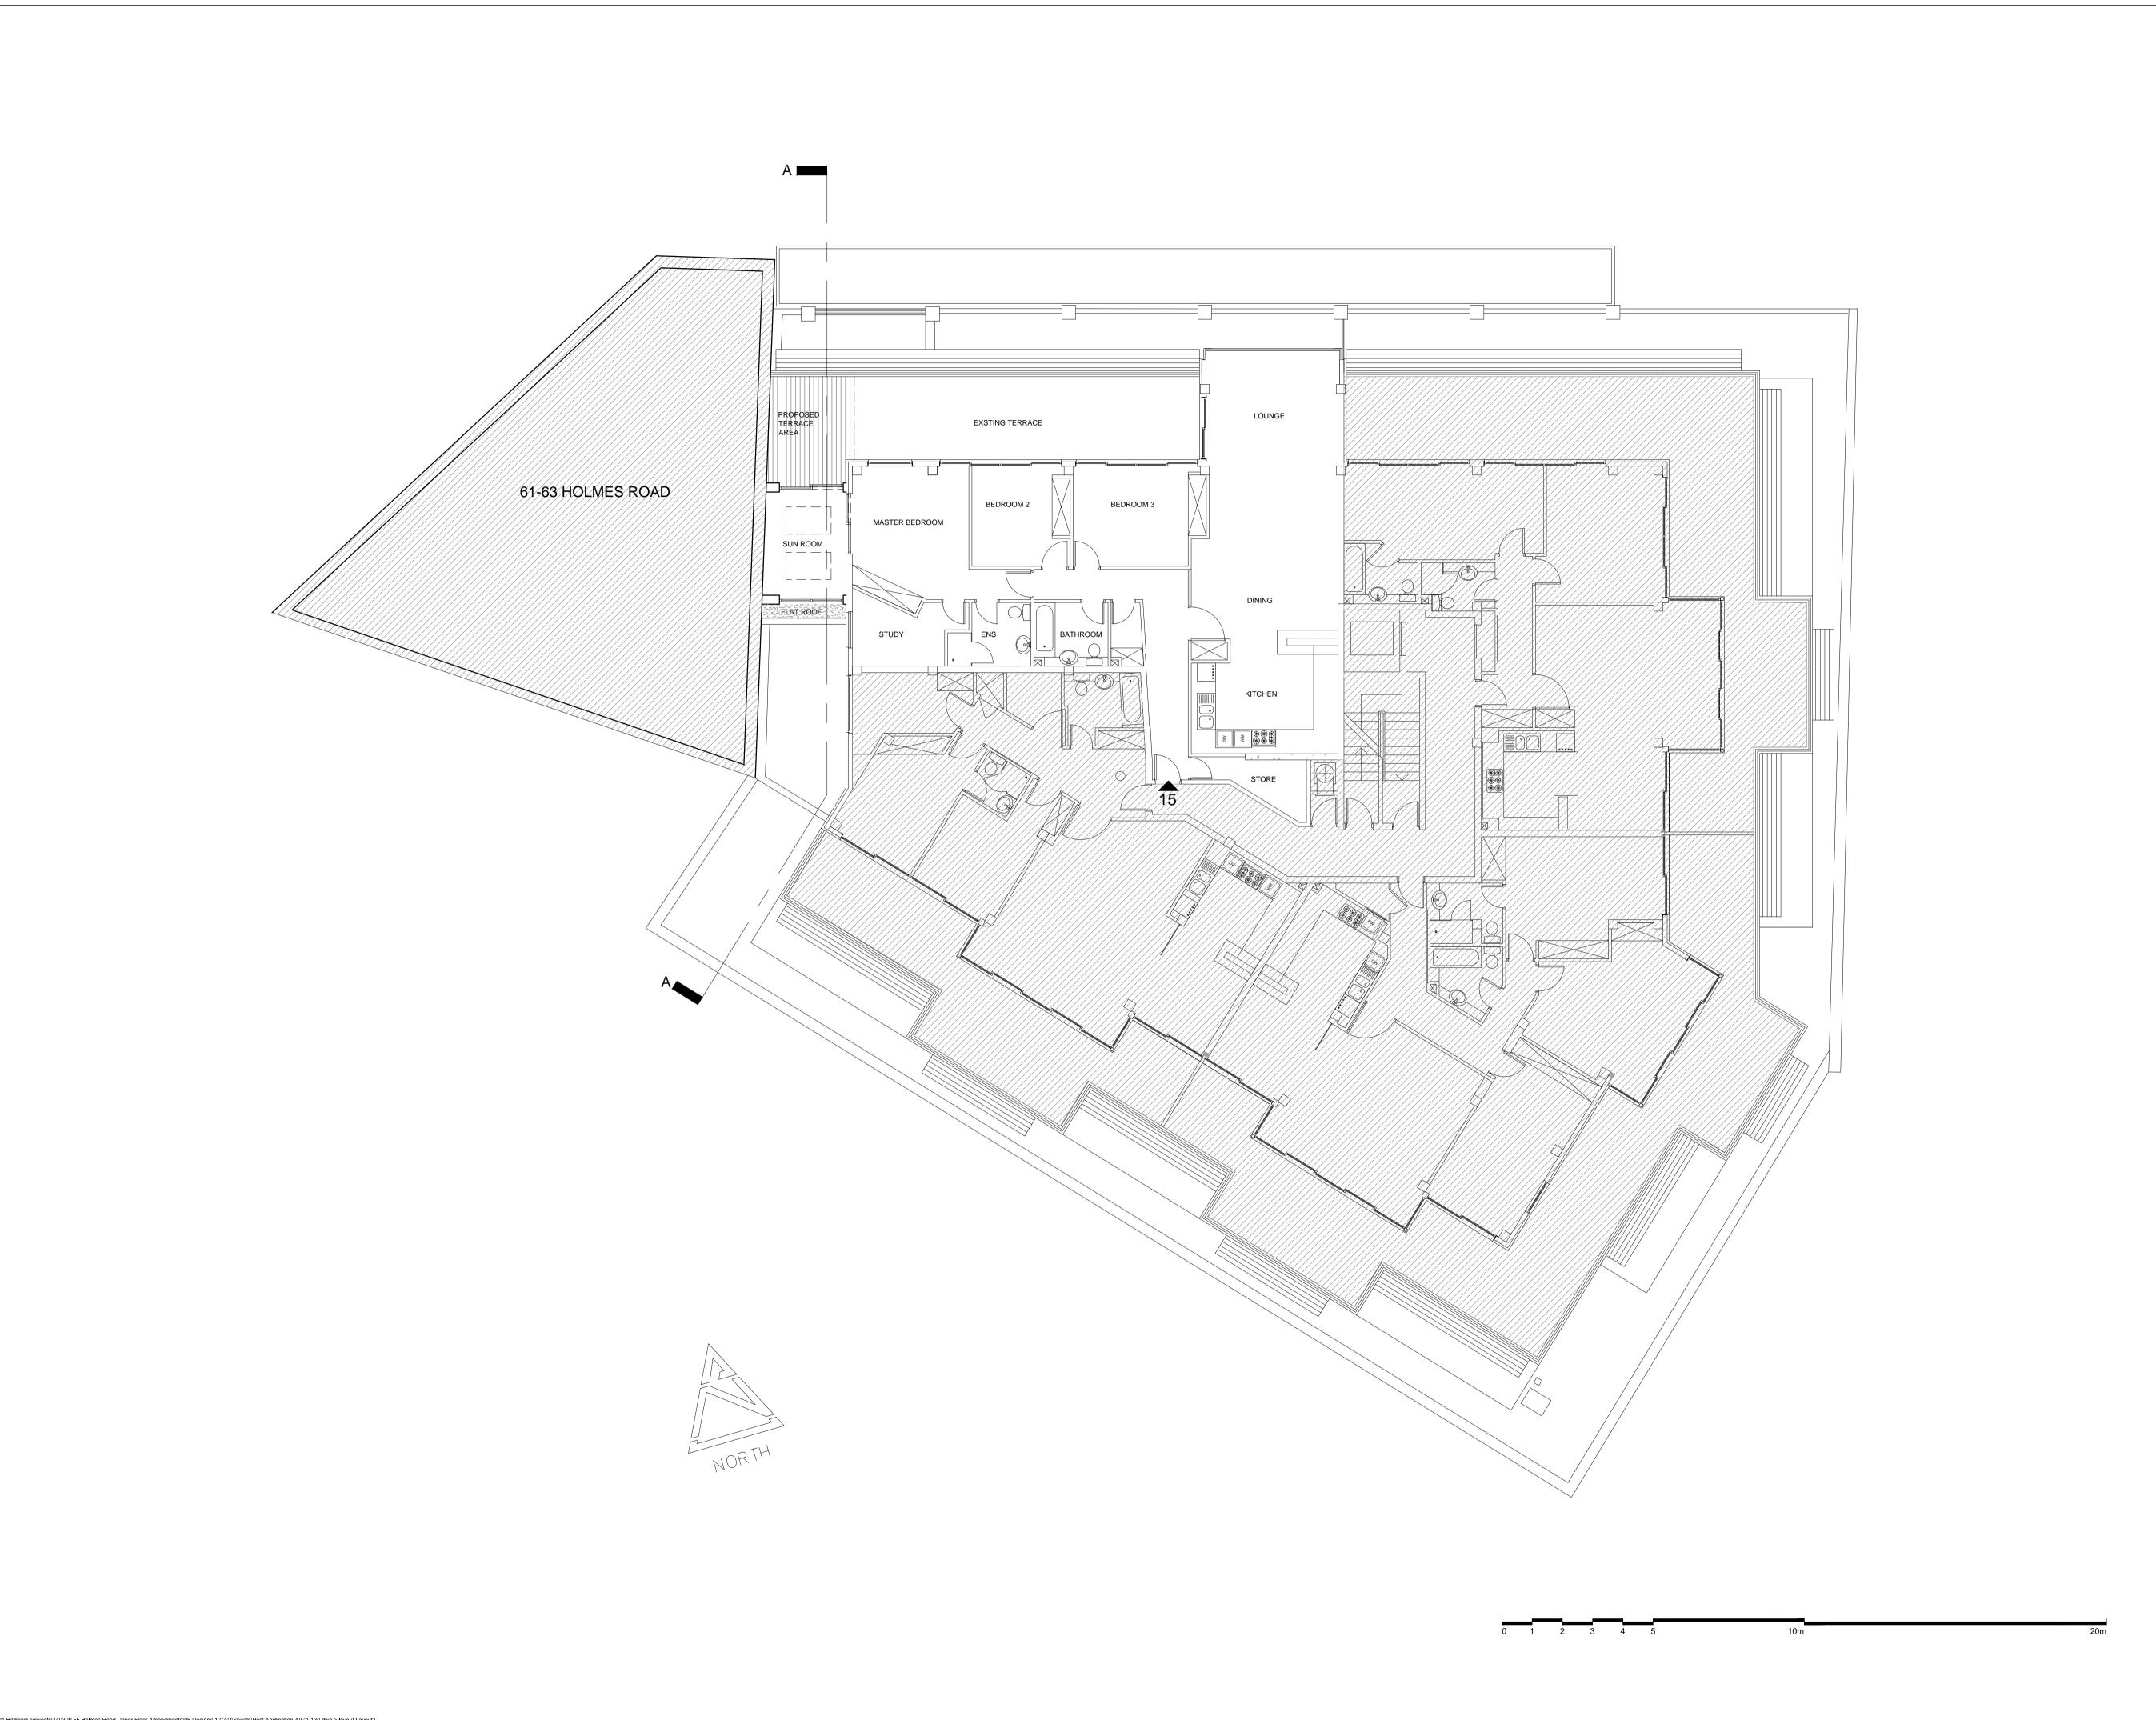

KENTISH TOWN DEVELOPMENTS

Project Title 55 - 57 HOLMES ROAD EXTENSION TO FIRST FLOOR OFFICE AND SECOND / THIRD FLOOR RESIDENTIAL UNITS

Drawing Title

PROPOSED THIRD FLOOR PLAN

Scale 1: 100@A1 APRIL 2014 Drawn CT
Drawing No. Checked