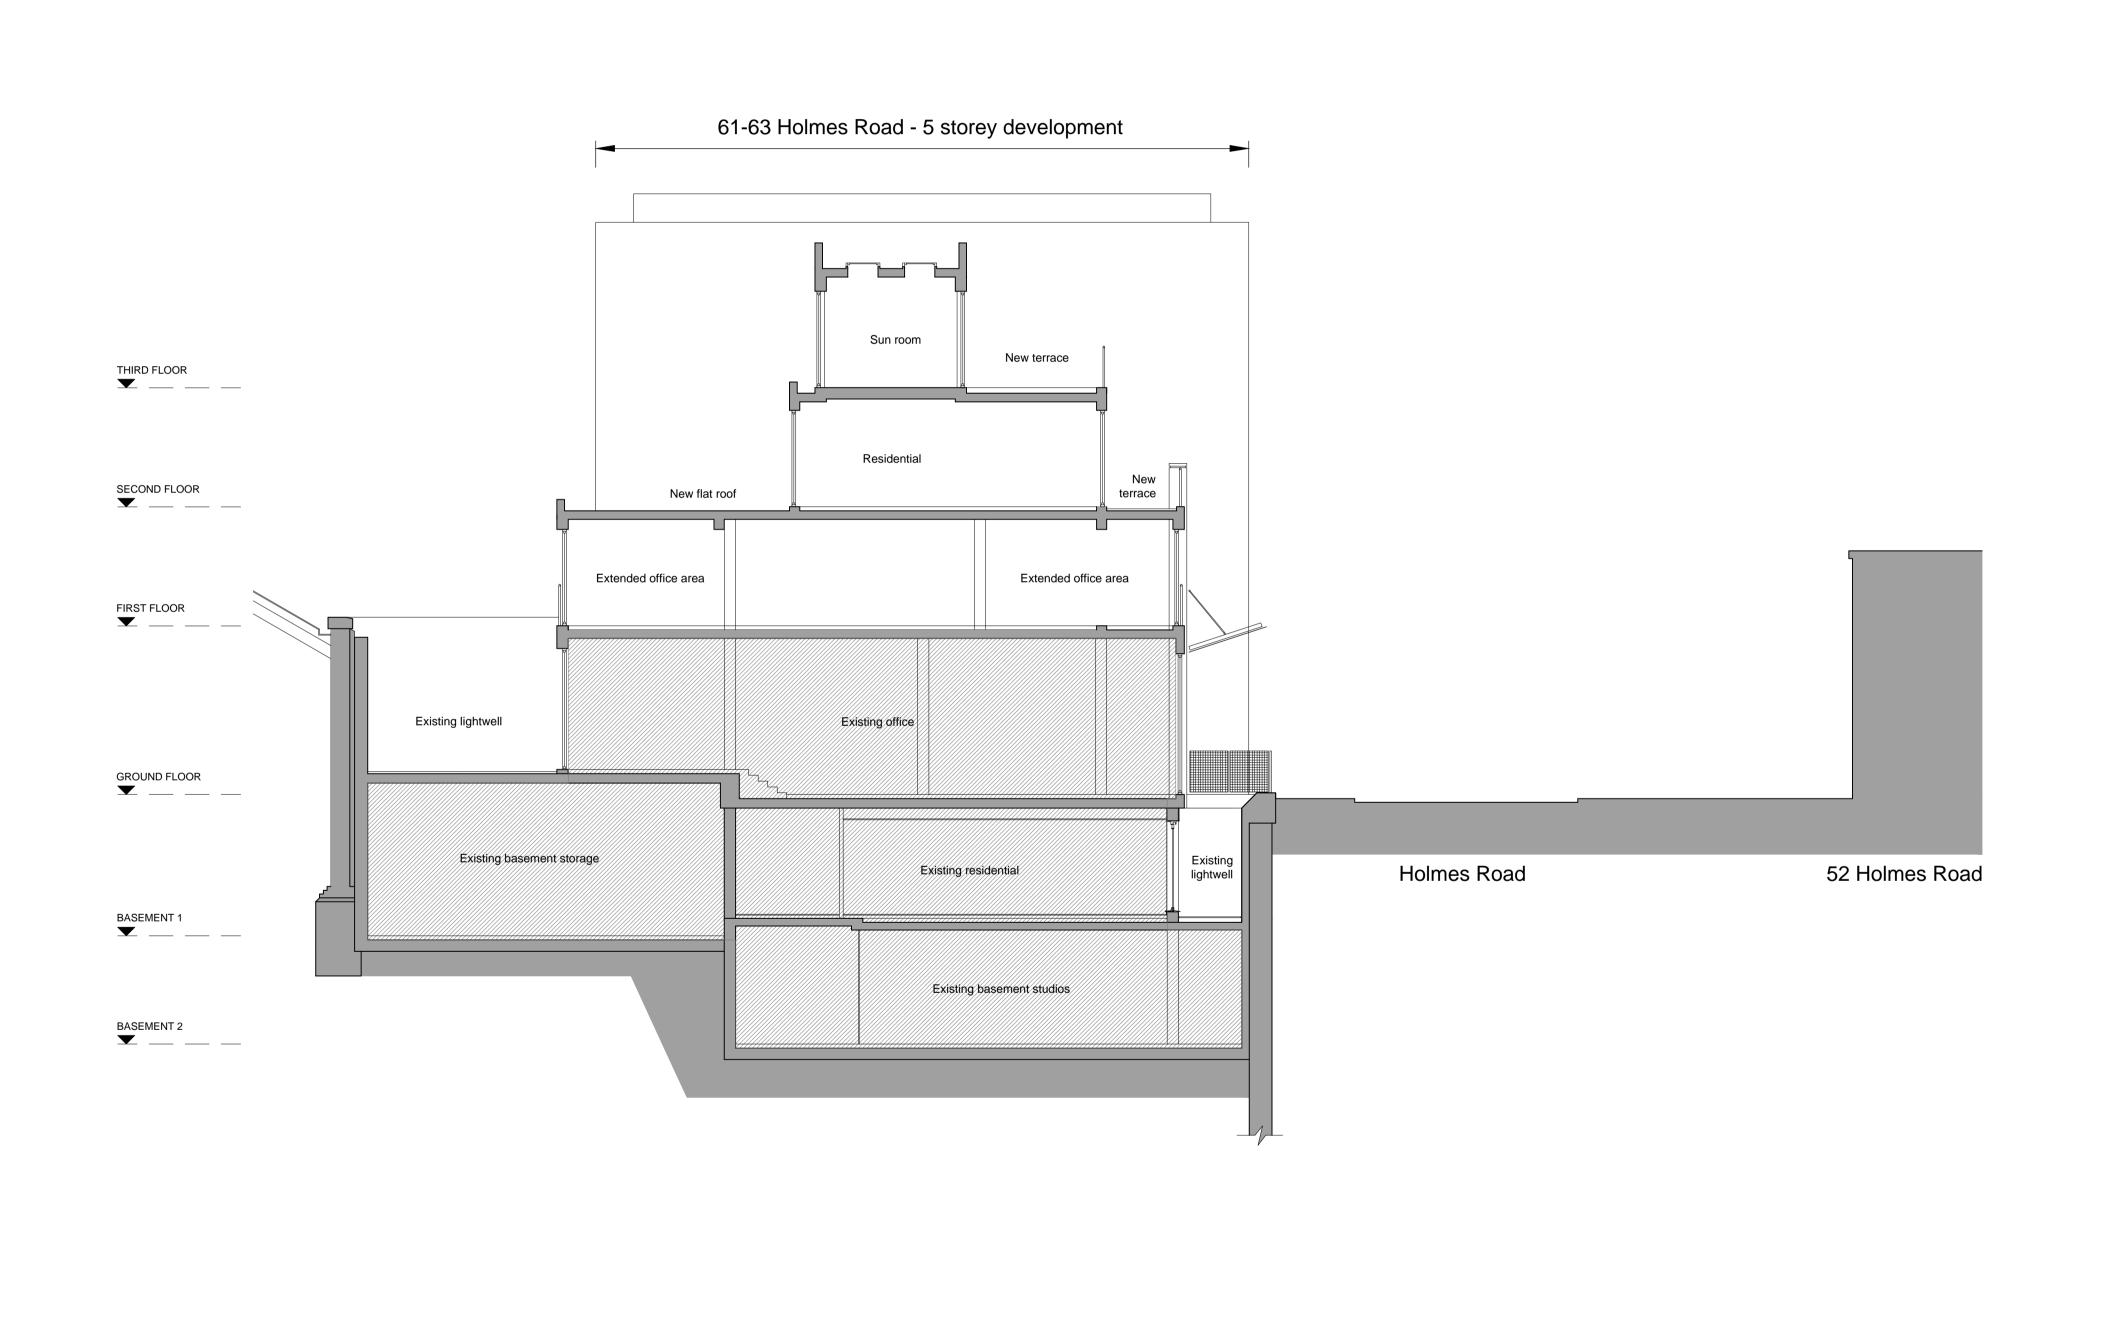

REVISIONS

Rev A - Removal of 3rd floor south Nov 2014 CT facing terrace and relocation of wall at

2nd floor level as per Camden
Planning comments. Parapet level
adjusted at 3rd floor.

PLANNING APPLICATION

KENTISH TOWN DEVELOPMENTS

Project Title 55 - 57 HOLMES ROAD EXTENSION TO FIRST FLOOR OFFICE AND SECOND / THIRD FLOOR RESIDENTIAL UNITS

Drawing Title

PROPOSED SECTION AA

Scale 1: 100@A1

Drawn CT

Drawing No. APRIL 2014 Checked