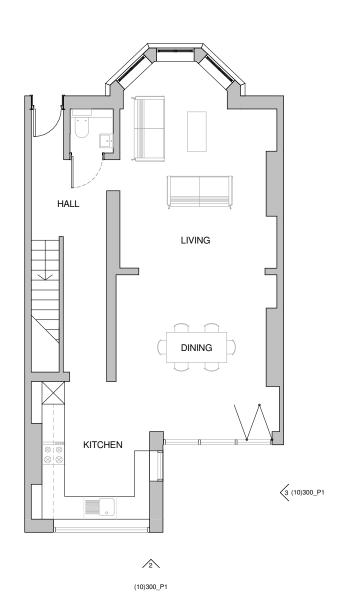

Ground Floor
1:50

(10)300\_P1

\<u>\</u>

Lower Ground Floor

| Kingdon Road      |
|-------------------|
| Ben Pollock       |
| oosed Floor Plans |
|                   |

|             | Rev. Description Date By                                                          | NOTES                           |                                                                                         | PLANNING | Kingdon Road                         |            |
|-------------|-----------------------------------------------------------------------------------|---------------------------------|-----------------------------------------------------------------------------------------|----------|--------------------------------------|------------|
| 27          | P                                                                                 | DRAWINGS SUBJECT TO FULL SURVEY | Original drawing is A1. Do not scale from this drawing.                                 |          | Ben Pollock                          |            |
| 2014 08:55: |                                                                                   |                                 | info@lynasarchitecture.com                                                              |          | Proposed Floor Plans                 |            |
|             | ©Lynas Architecture Ltd (uk)2013 Do not reproduce without permission of the owner |                                 | www.lynasarchitecture.com<br>Studio 3, Arthaus, 199-205 Richmond Road,<br>London, E83NJ |          | 1:50 @A1 (10)100_P1 <b>lynas</b> ard | chitecture |