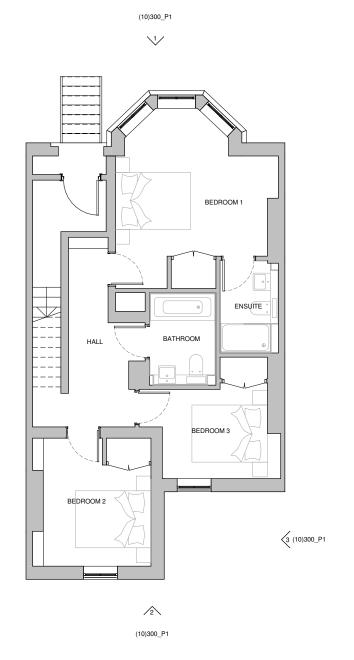

Ground Floor
1:50

(10)300\_P1

\<u>\</u>

Lower Ground Floor

| Kingdon Road      |
|-------------------|
| Ben Pollock       |
| oosed Floor Plans |
|                   |

|             | Rev. Description Date By                                                          | NOTES                           |                                                                                         | PLANNING | Kingdon Road                         |            |
|-------------|-----------------------------------------------------------------------------------|---------------------------------|-----------------------------------------------------------------------------------------|----------|--------------------------------------|------------|
| 27          | P                                                                                 | DRAWINGS SUBJECT TO FULL SURVEY | Original drawing is A1. Do not scale from this drawing.                                 |          | Ben Pollock                          |            |
| 2014 08:55: |                                                                                   |                                 | info@lynasarchitecture.com                                                              |          | Proposed Floor Plans                 |            |
|             | ©Lynas Architecture Ltd (uk)2013 Do not reproduce without permission of the owner |                                 | www.lynasarchitecture.com<br>Studio 3, Arthaus, 199-205 Richmond Road,<br>London, E83NJ |          | 1:50 @A1 (10)100_P1 <b>lynas</b> ard | chitecture |