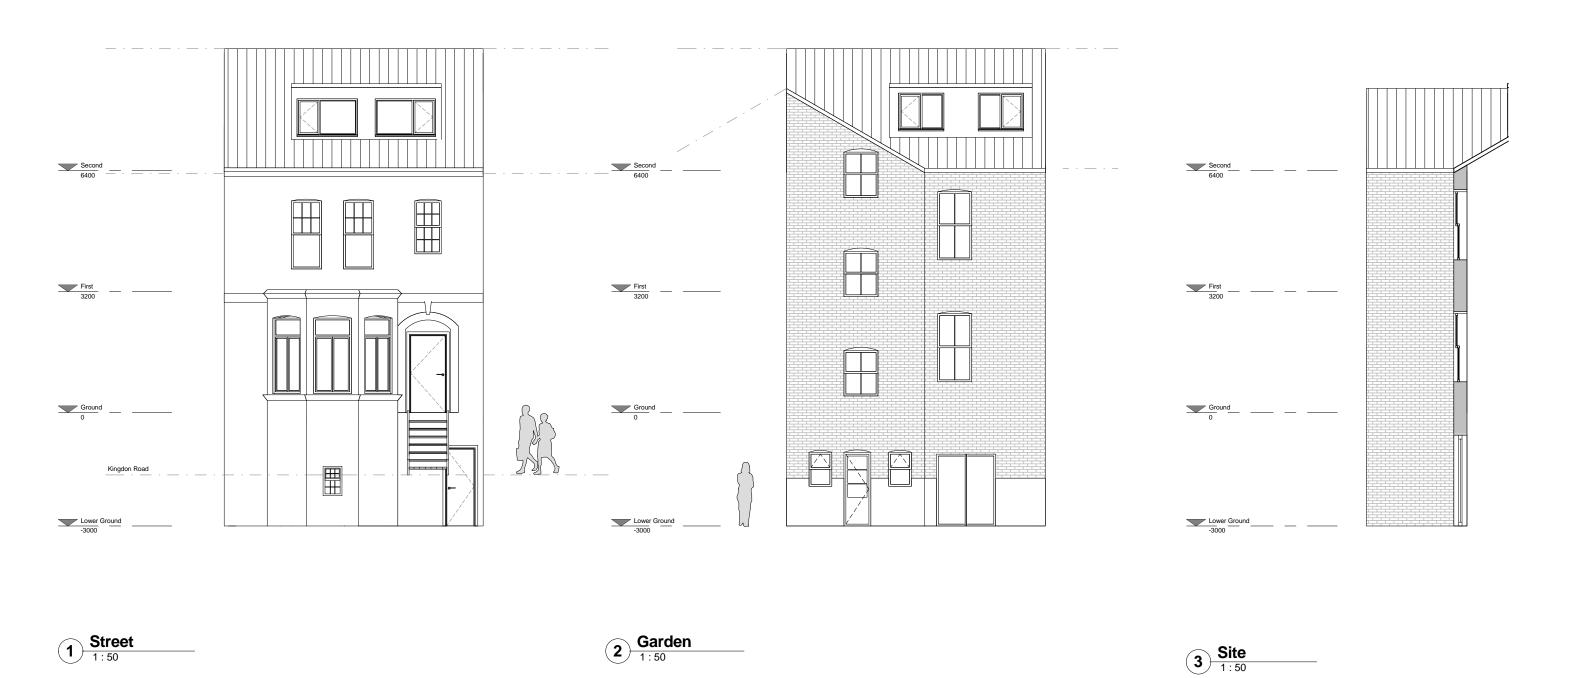

|        | Rev. Description Date By                                                          | <u>NOTES</u>                    |                                                                                         | SKETCH | Kingdon Road           |                   |
|--------|-----------------------------------------------------------------------------------|---------------------------------|-----------------------------------------------------------------------------------------|--------|------------------------|-------------------|
| 59     | P                                                                                 | DRAWINGS SUBJECT TO FULL SURVEY | Original drawing is A1. Do not scale from this drawing.                                 |        | Ben Pollock            |                   |
| 16:38: |                                                                                   |                                 |                                                                                         |        | Existing Elevations    |                   |
| 2014   |                                                                                   |                                 | info@lynasarchitecture.com                                                              |        |                        |                   |
| 29/10/ | ©Lynas Architecture Ltd (uk)2013 Do not reproduce without permission of the owner |                                 | www.lynasarchitecture.com<br>Studio 3, Arthaus, 199-205 Richmond Road,<br>London, E83NJ |        | 1:50 @A1<br>(EX)300 P1 | lynasarchitecture |