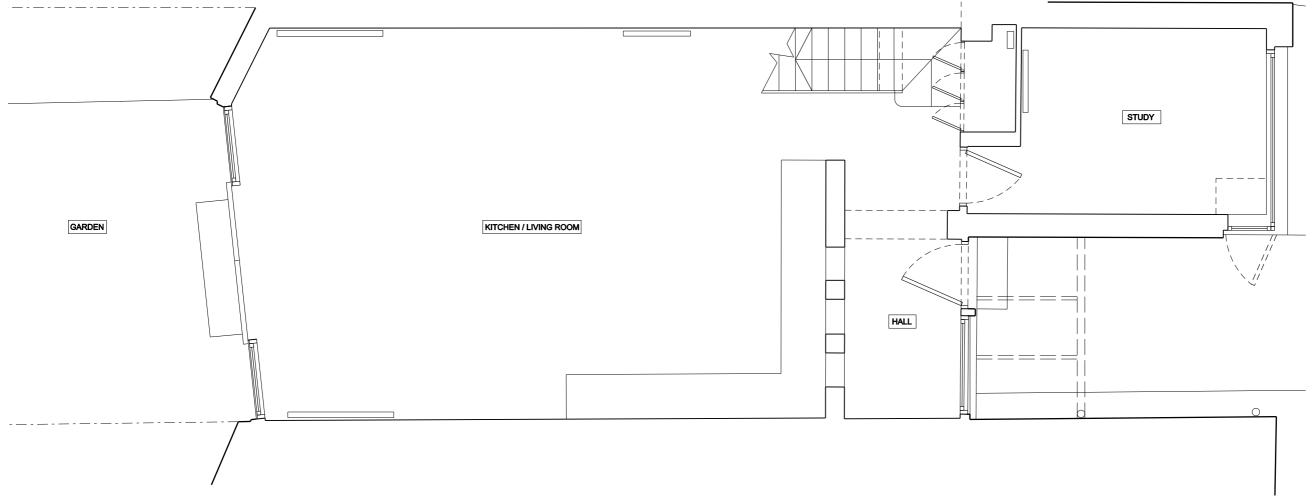

Not

All dimensions to be checked o

22-24 KINGSFORD STRE LONDON NW5 4

info@francisarchitects.owww.francisarchitects.o

36C ARKWRIGHT ROAD

Client Marion Bloch

Date 17.06.14 Scale 1:50 at A3

GROUND FLOOR PLAN

Drawn MC Checked JH Approved NF

Status AS EXISTING

oject Discipline View Drawing No. Rev.

11200|A|P|002|-

0 1 2 3 4 5

Notes

All dimensions to be checked on This drawing is copyright ©

22-24 KINGSFORD STRI LONDON NW5