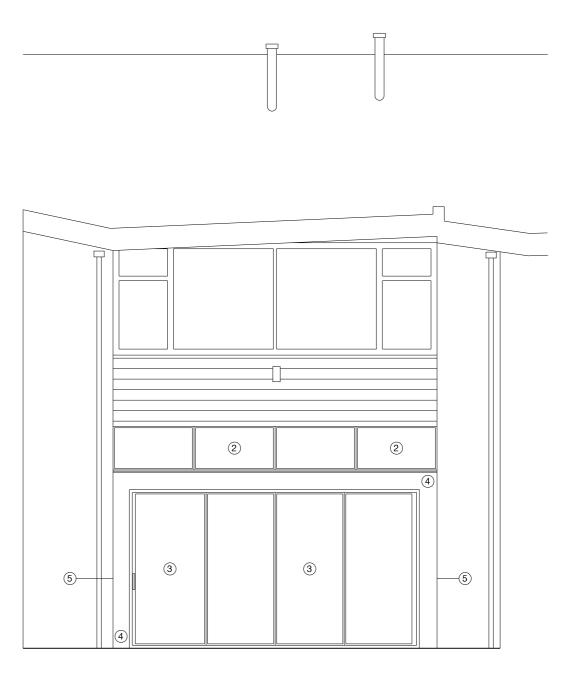

## MATERIALS:

- ① DECORATED TIMBER PANELLED GLAZED DOOR AND WINDOW
- ② DOUBLE GLAZED GLASS ROOF PANELS
- ③ PPC BIFOLD ALUMINIUM DOORS
- PPC ALUMINIUM FACING TO DOOR SURROUND
- (5) RENDERED BLOCKWORK WALL TO SIDE WALLS
- 6 PPC METAL AND GLASS CANOPY