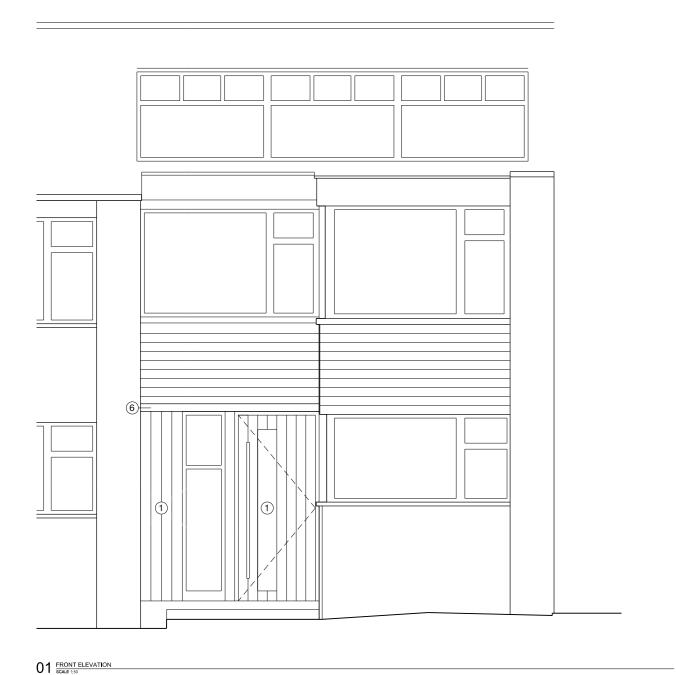

Status AS EXISTING

11200|A|S|010|-

0 1 2 3 4

0 1 2 3 4

01 FRONT ELEVATION SCALE 1:50

02 REAR ELEVATION SCALE 1:50

FRANCIS | ARCHITECTS

.

## MATERIALS:

- ① DECORATED TIMBER PANELLED GLAZED DOOR AND WINDOW
- ② DOUBLE GLAZED GLASS ROOF PANELS
- ③ PPC BIFOLD ALUMINIUM DOORS
- PPC ALUMINIUM FACING TO DOOR SURROUND
- (5) RENDERED BLOCKWORK WALL TO SIDE WALLS
- 6 PPC METAL AND GLASS CANOPY