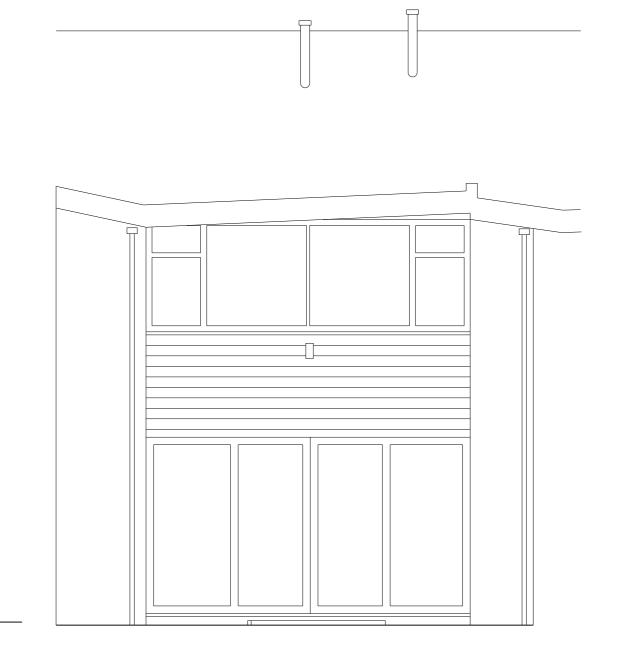

| _ | 17.06.14 | FIRST DRAWN |
|---|----------|-------------|
|   |          |             |

22-24 KINGSFORD STREE LONDON NW5 4J

020 34

Project

36C ARKWRIGHT ROAD

Client Marlon Bloch

Date 17.06.14 Scale 1:50 at A3

Title

**ELEVATIONS** 

Drawn MC Checked JH Approved NF

Status AS PROPOSED

ct Discipline View Drawing No. Rev.

11200|A|E|120|-

0 1 2 3 4 5m