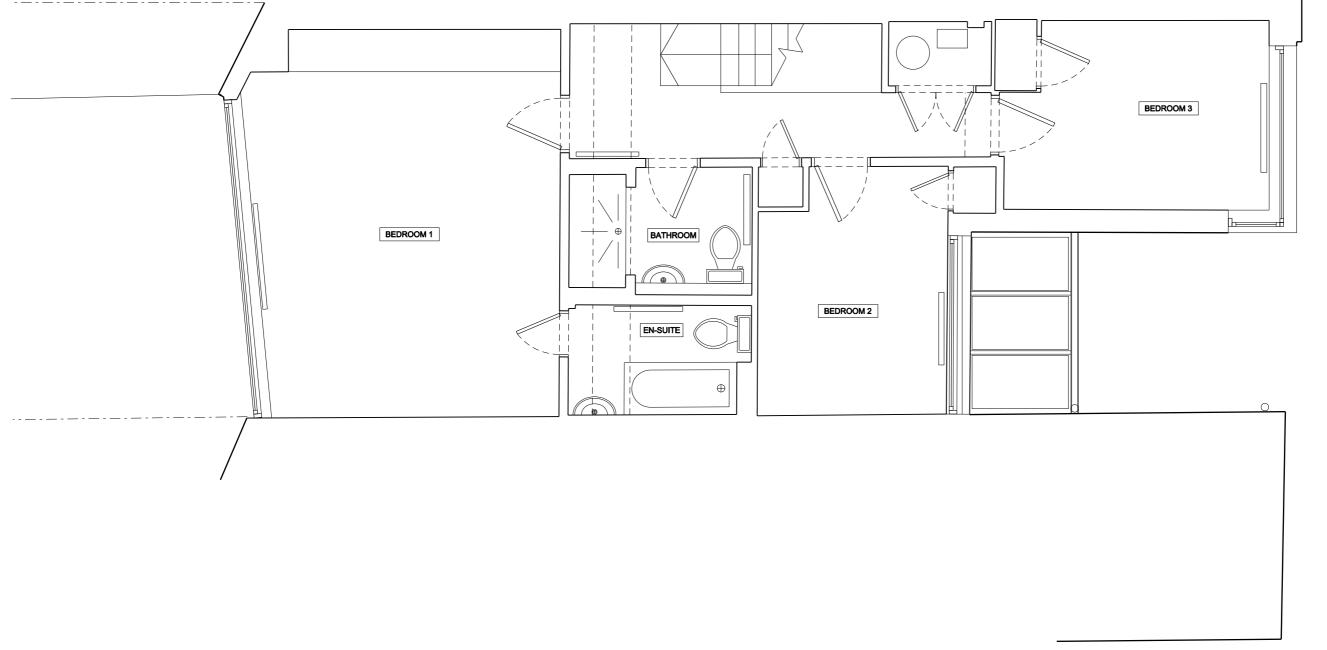

info@francisarchitects.co

Project
36C ARKWRIGHT ROAD

Client Marion Bloch

Date 17.06.14 Scale 1:50 at A3

FIRST FLOOR PLAN

Drawn MC Checked JH Approved NF

Status AS EXISTING

Project Discipline View Drawing No. Rev.

11200|A|P|003|-

0 1 2 3 4 5

info@francisarchitects.co.uk www.francisarchitects.co.uk

Discipline View Drawing No. Rev.

36C ARKWRIGHT ROAD Client Marion Bloch

Date 17.06.14 Scale 1:50 at A3

SECTION A

Drawn MC Checked JH Approved NF