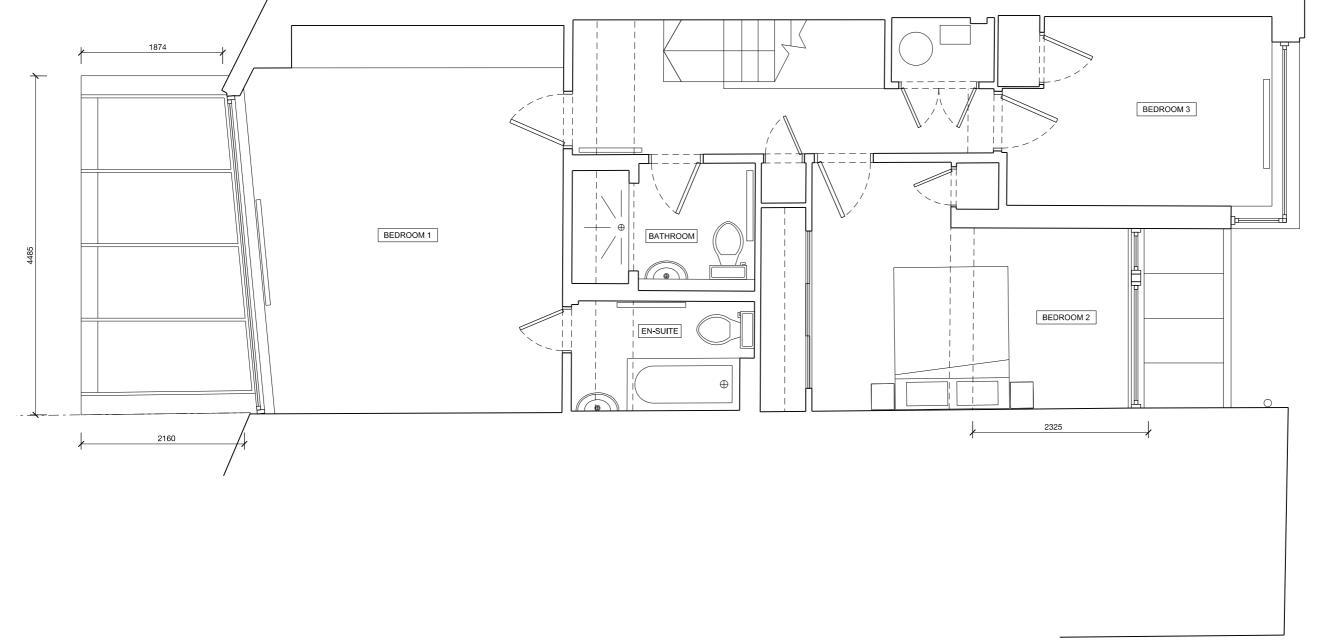

info@francisarchitects.co

Project
36C ARKWRIGHT ROAD

Client Marion Bloch

Date 17.06.14 Scale 1:50 at A3

FIRST FLOOR PLAN

Drawn MC Checked JH Approved NF

Status AS EXISTING

Project Discipline View Drawing No. Rev.

11200|A|P|003|-

0 1 2 3 4 5

info@francisarchitects.co.uk www.francisarchitects.co.uk

Discipline View Drawing No. Rev.

36C ARKWRIGHT ROAD Client Marion Bloch

Date 17.06.14 Scale 1:50 at A3

SECTION A

Drawn MC Checked JH Approved NF