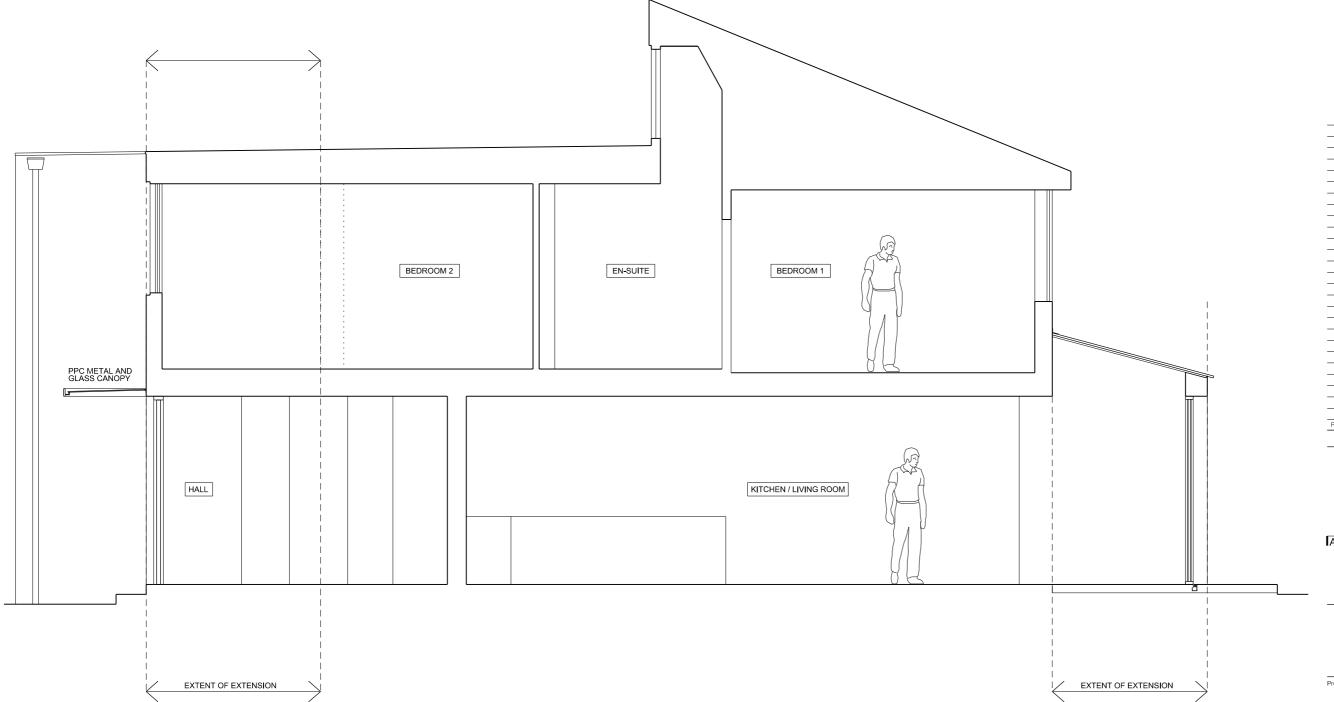

Do not scale from drawing All dimensions to be checked on site This drawing is copyright ⊚

22-24 KINGSFORD STREET LONDON NW5 4JT

36C ARKWRIGHT ROAD

Client Marlon Bloch

Date 17.06.14 Scale 1:50 at A3

SECTION A

Drawn MC Checked JH Approved NF

Status AS PROPOSED

Discipline View Drawing No. Rev.

11200|A|S|110|-

0 1 2

02 REAR ELEVATION SCALE 1:50

FRANCIS | ARCHITECTS

N

## MATERIALS:

- ① DECORATED TIMBER PANELLED GLAZED DOOR AND WINDOW
- ② DOUBLE GLAZED GLASS ROOF PANELS
- ③ PPC BIFOLD ALUMINIUM DOORS
- PPC ALUMINIUM FACING TO DOOR SURROUND
- (5) RENDERED BLOCKWORK WALL TO SIDE WALLS
- 6 PPC METAL AND GLASS CANOPY