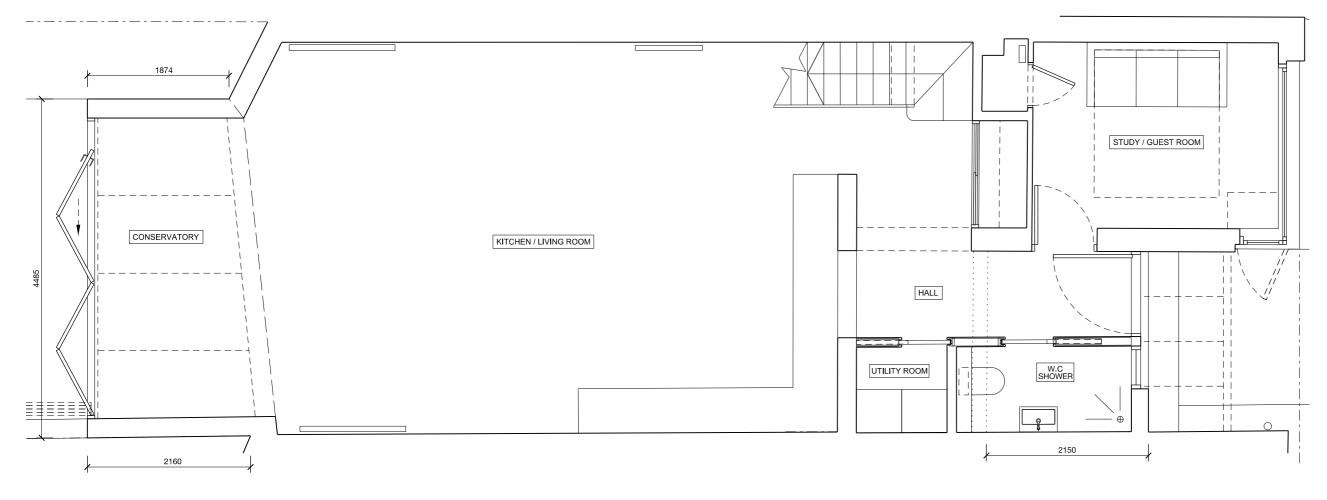

Not

All dimensions to be checked o

22-24 KINGSFORD STRE LONDON NW5 4

info@francisarchitects.owww.francisarchitects.o

36C ARKWRIGHT ROAD

Client Marion Bloch

Date 17.06.14 Scale 1:50 at A3

GROUND FLOOR PLAN

Drawn MC Checked JH Approved NF

Status AS EXISTING

oject Discipline View Drawing No. Rev.

11200|A|P|002|-

0 1 2 3 4 5

Notes

All dimensions to be checked on This drawing is copyright ©

22-24 KINGSFORD STRI LONDON NW5