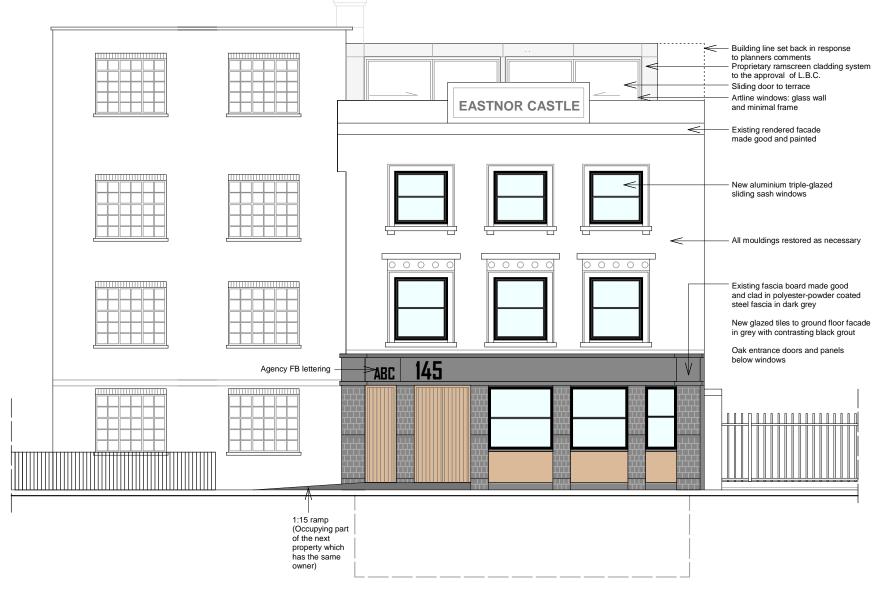

## **Drawings and Design: Copyright 11.04 Ltd** No unauthorised copying or reproduction permitted

Front Elevation: Proposed (North - East) P016 (W)

W 18.10.13 Roof height reduced

W 18.10.13 Roof extension inset 750mm

W 18.10.13 Roof-light omitted

U 15.10.13 Third floor

T 25.09.13 Staircase, windows-third floor S 28.08.13 Windows in basement floor

R 23.07.13 Access (ramp)

P 01.05.13 Preliminary rev date revision

Eastnor Castle Chalton Street London

Front Elevation (NE)

Proposed

|            | describe a sec | Ι |
|------------|----------------|---|
| 1:100 @ A3 | 18.10.13       |   |
| ale        | date           |   |