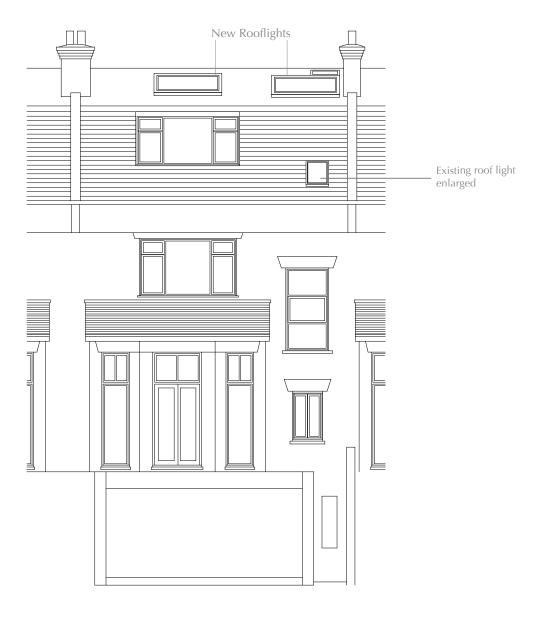

# Project Title

6 Elsworthy Terrace

Proposed Rear Elevation

1:50 @A3

Drawing No. 2143 - P208

10 15 M

COVEBURGESS