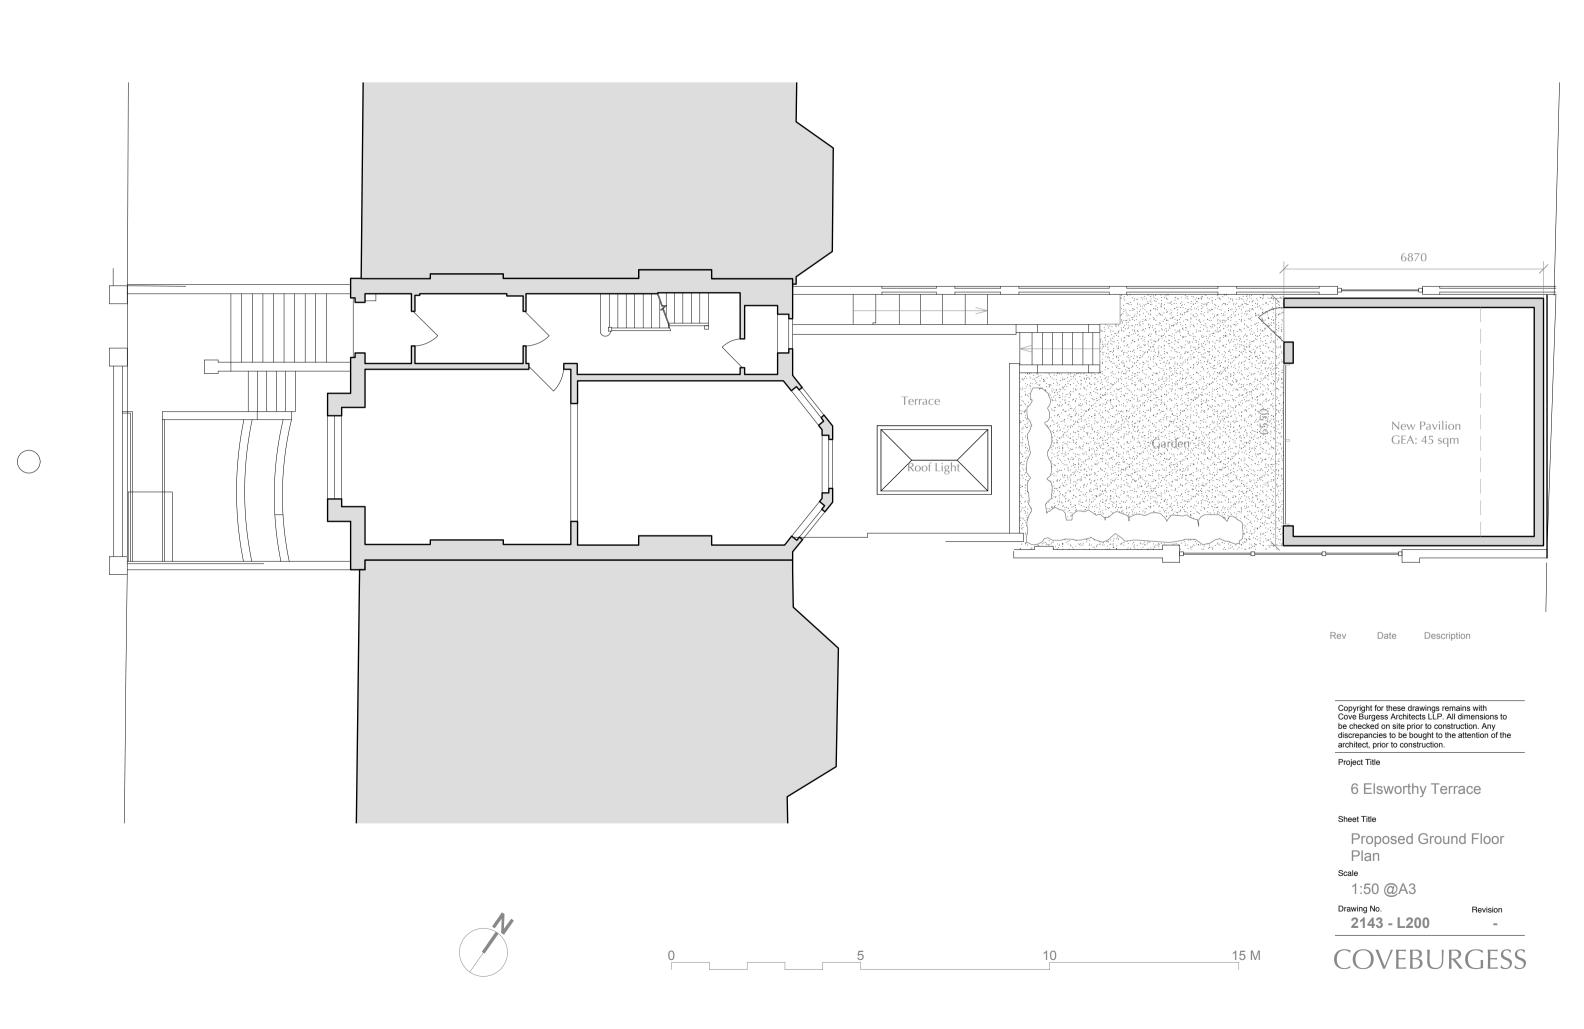

Sheet Title

Proposed Section

1:50 @A3

Drawing No. 2143 - P206

15 M

COVEBURGESS



Copyright for these drawings remains with Cove Burgess Architects LLP. All dimensions to be checked on site prior to construction. Any discrepancies to be bought to the attention of the architect, prior to construction.

# Project Title

6 Elsworthy Terrace

Proposed Front Elevation

1:50 @A3

Drawing No. 2143 - P207

10 15 M COVEBURGESS



Copyright for these drawings remains with Cove Burgess Architects LLP. All dimensions to be checked on site prior to construction. Any discrepancies to be bought to the attention of the architect, prior to construction.

# Project Title

6 Elsworthy Terrace

Proposed Rear Elevation

1:50 @A3

Drawing No. 2143 - P208

10 15 M

COVEBURGESS