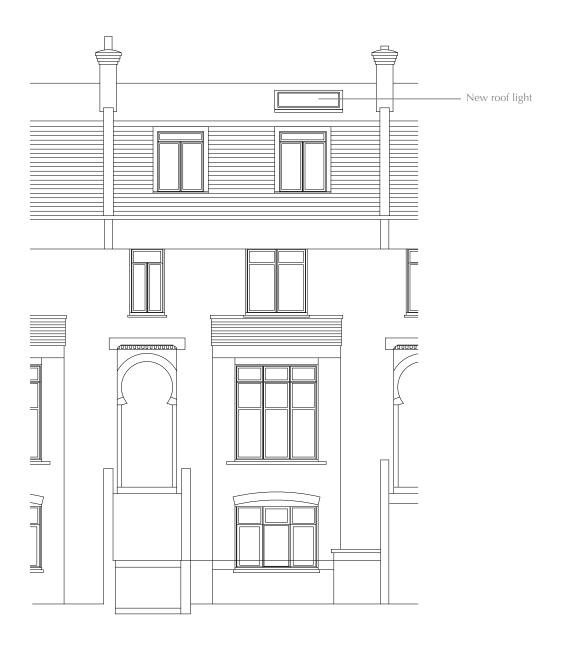

# Project Title

6 Elsworthy Terrace

Proposed Front Elevation

1:50 @A3

Drawing No. 2143 - P207

10 15 M COVEBURGESS

Copyright for these drawings remains with Cove Burgess Architects LLP. All dimensions to be checked on site prior to construction. Any discrepancies to be bought to the attention of the architect, prior to construction.