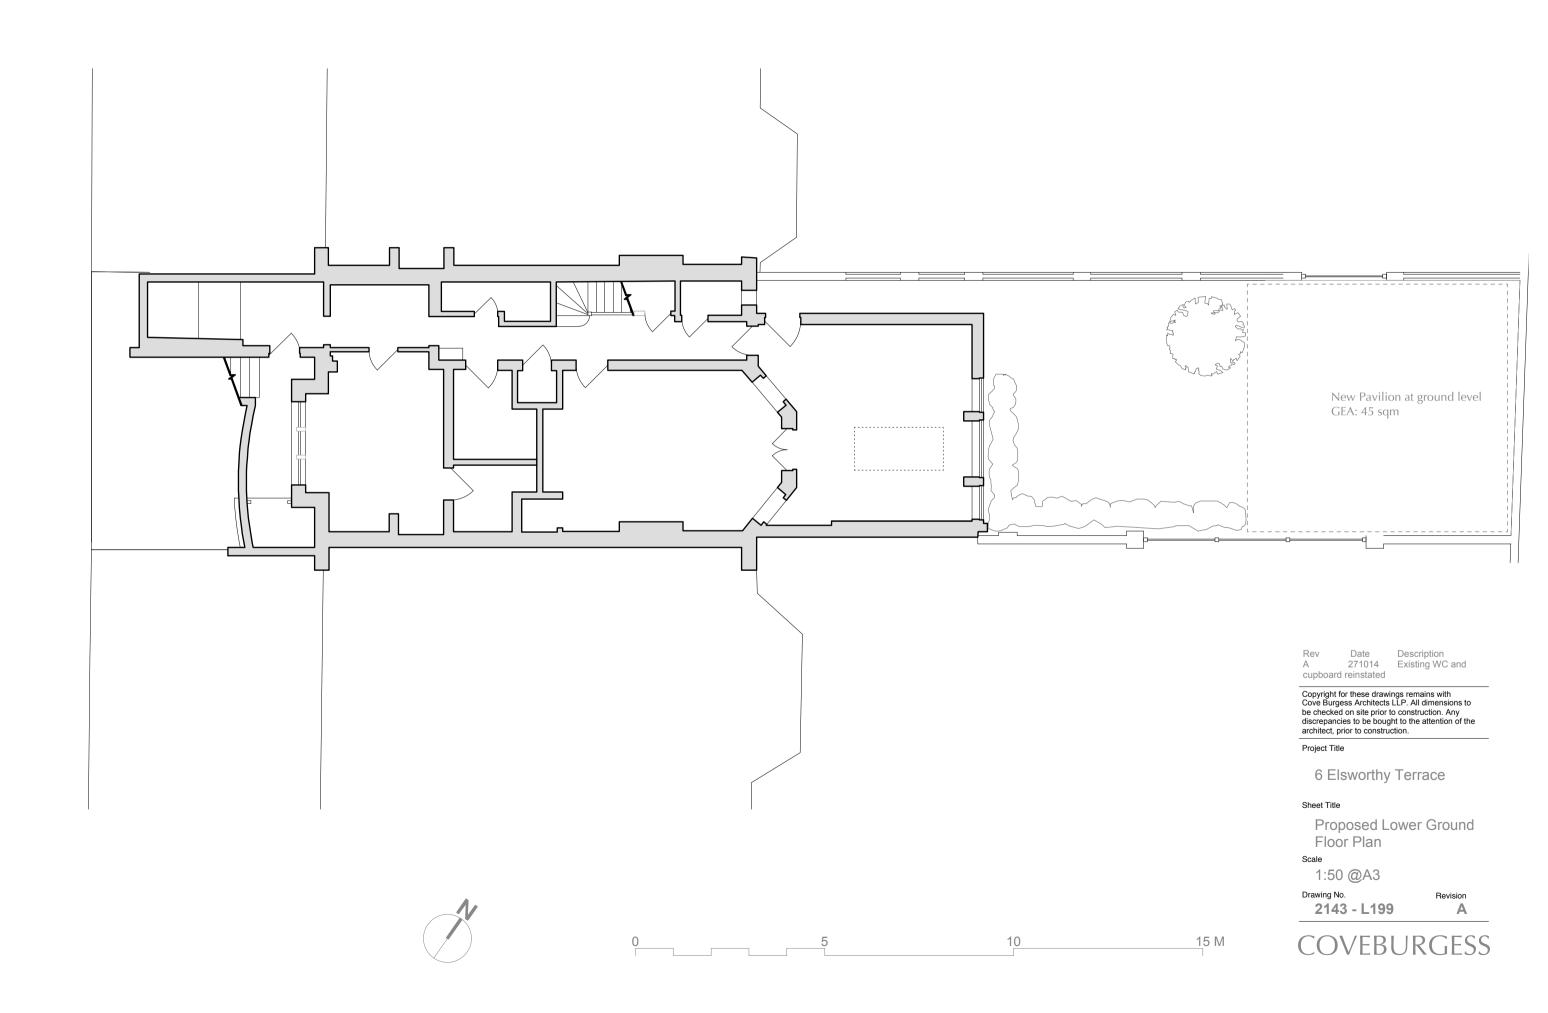

Sheet Title

Proposed Section

1:50 @A3

Drawing No. 2143 - P206

15 M

COVEBURGESS



Copyright for these drawings remains with Cove Burgess Architects LLP. All dimensions to be checked on site prior to construction. Any discrepancies to be bought to the attention of the architect, prior to construction.

# Project Title

6 Elsworthy Terrace

Proposed Front Elevation

1:50 @A3

Drawing No. 2143 - P207

10 15 M COVEBURGESS



Copyright for these drawings remains with Cove Burgess Architects LLP. All dimensions to be checked on site prior to construction. Any discrepancies to be bought to the attention of the architect, prior to construction.

# Project Title

6 Elsworthy Terrace

Proposed Rear Elevation

1:50 @A3

Drawing No. 2143 - P208

10 15 M

COVEBURGESS