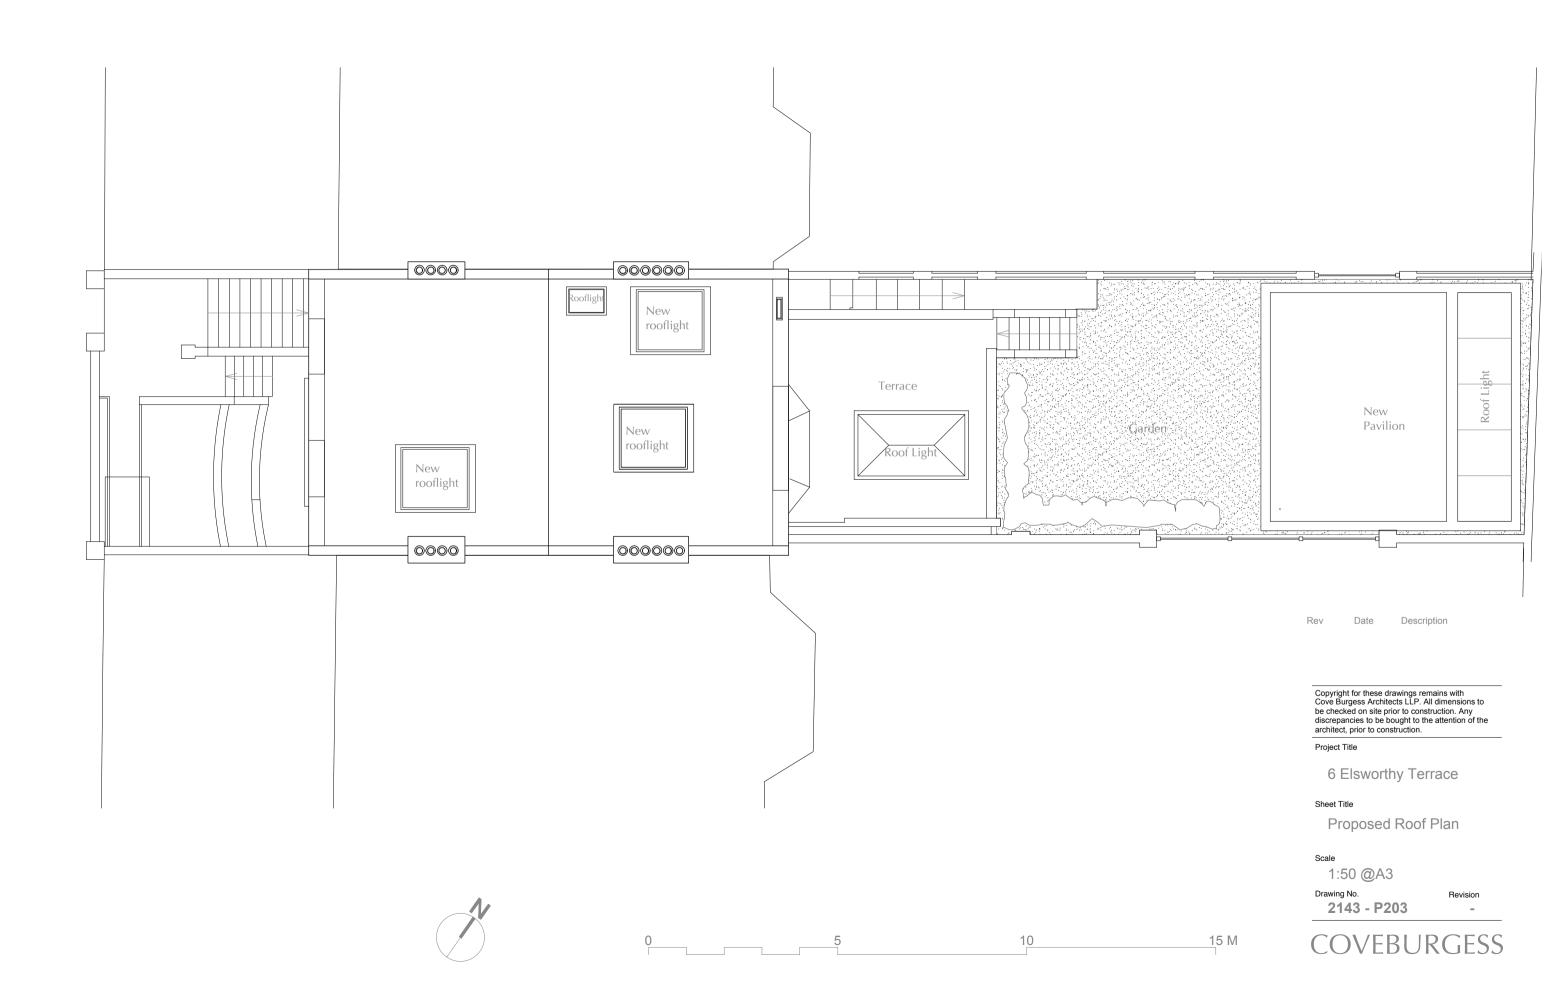

Sheet Title

Proposed Section

1:50 @A3

Drawing No. 2143 - P206

15 M

COVEBURGESS



Copyright for these drawings remains with Cove Burgess Architects LLP. All dimensions to be checked on site prior to construction. Any discrepancies to be bought to the attention of the architect, prior to construction.

# Project Title

6 Elsworthy Terrace

Proposed Front Elevation

1:50 @A3

Drawing No. 2143 - P207

10 15 M COVEBURGESS



Copyright for these drawings remains with Cove Burgess Architects LLP. All dimensions to be checked on site prior to construction. Any discrepancies to be bought to the attention of the architect, prior to construction.

# Project Title

6 Elsworthy Terrace

Proposed Rear Elevation

1:50 @A3

Drawing No. 2143 - P208

10 15 M

COVEBURGESS