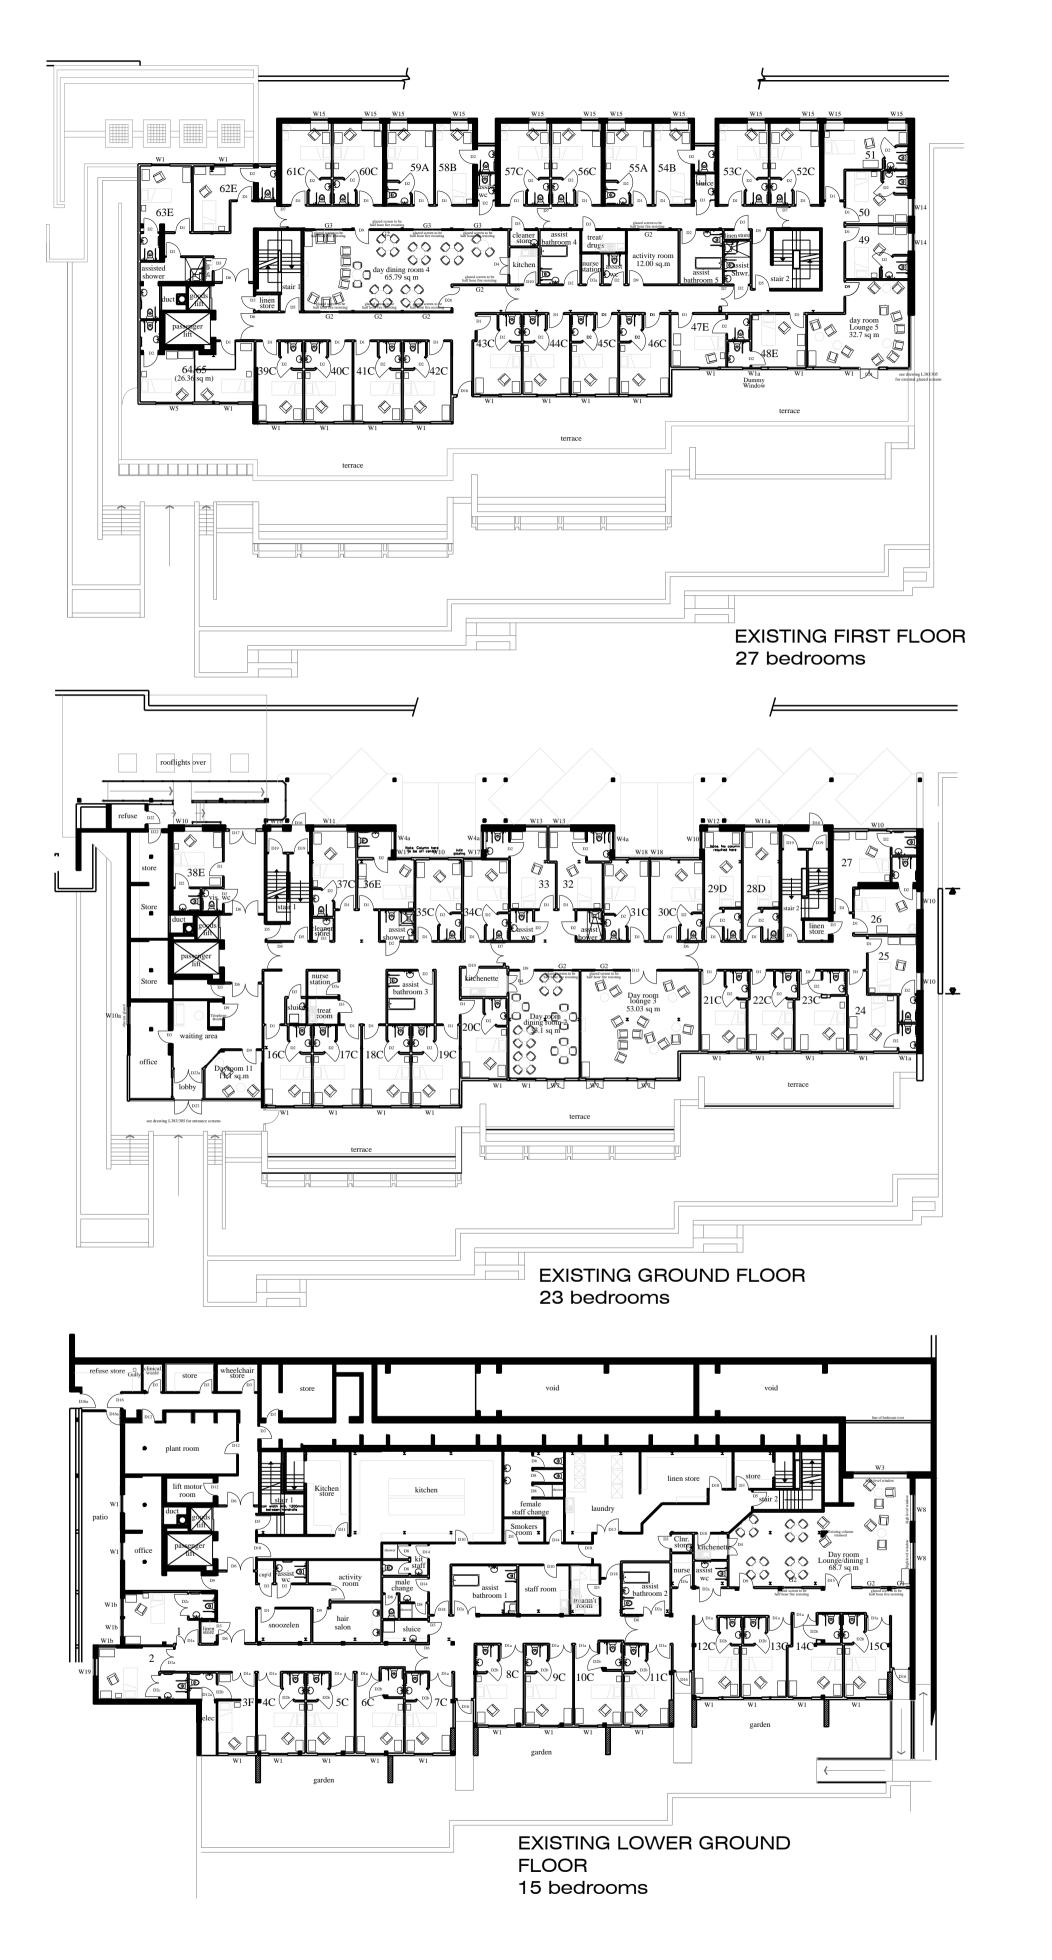

# NOTE: EXISTING FLOORS TO BE RETAINED WITH NO ALTERATIONS

DWA Architects Ltd
Reivaulx House
1 St Mary's Court
York
YO24 1AH
Telephone
01904 544400
Facsimile
01904 544449
Email
york@dwa—architects.co.uk
Website
www.dwa—architects.co.uk

#### Abbeycare Ltd/Lifestyle Care

Project
Proposed Additional Floor at St.
John's Wood Care Centre,
Boundary Road

Existing (retained) and Proposed Floor Plans

Scale Date

1:250 @ A1 27/01/14

Drawn by Checked by SPM