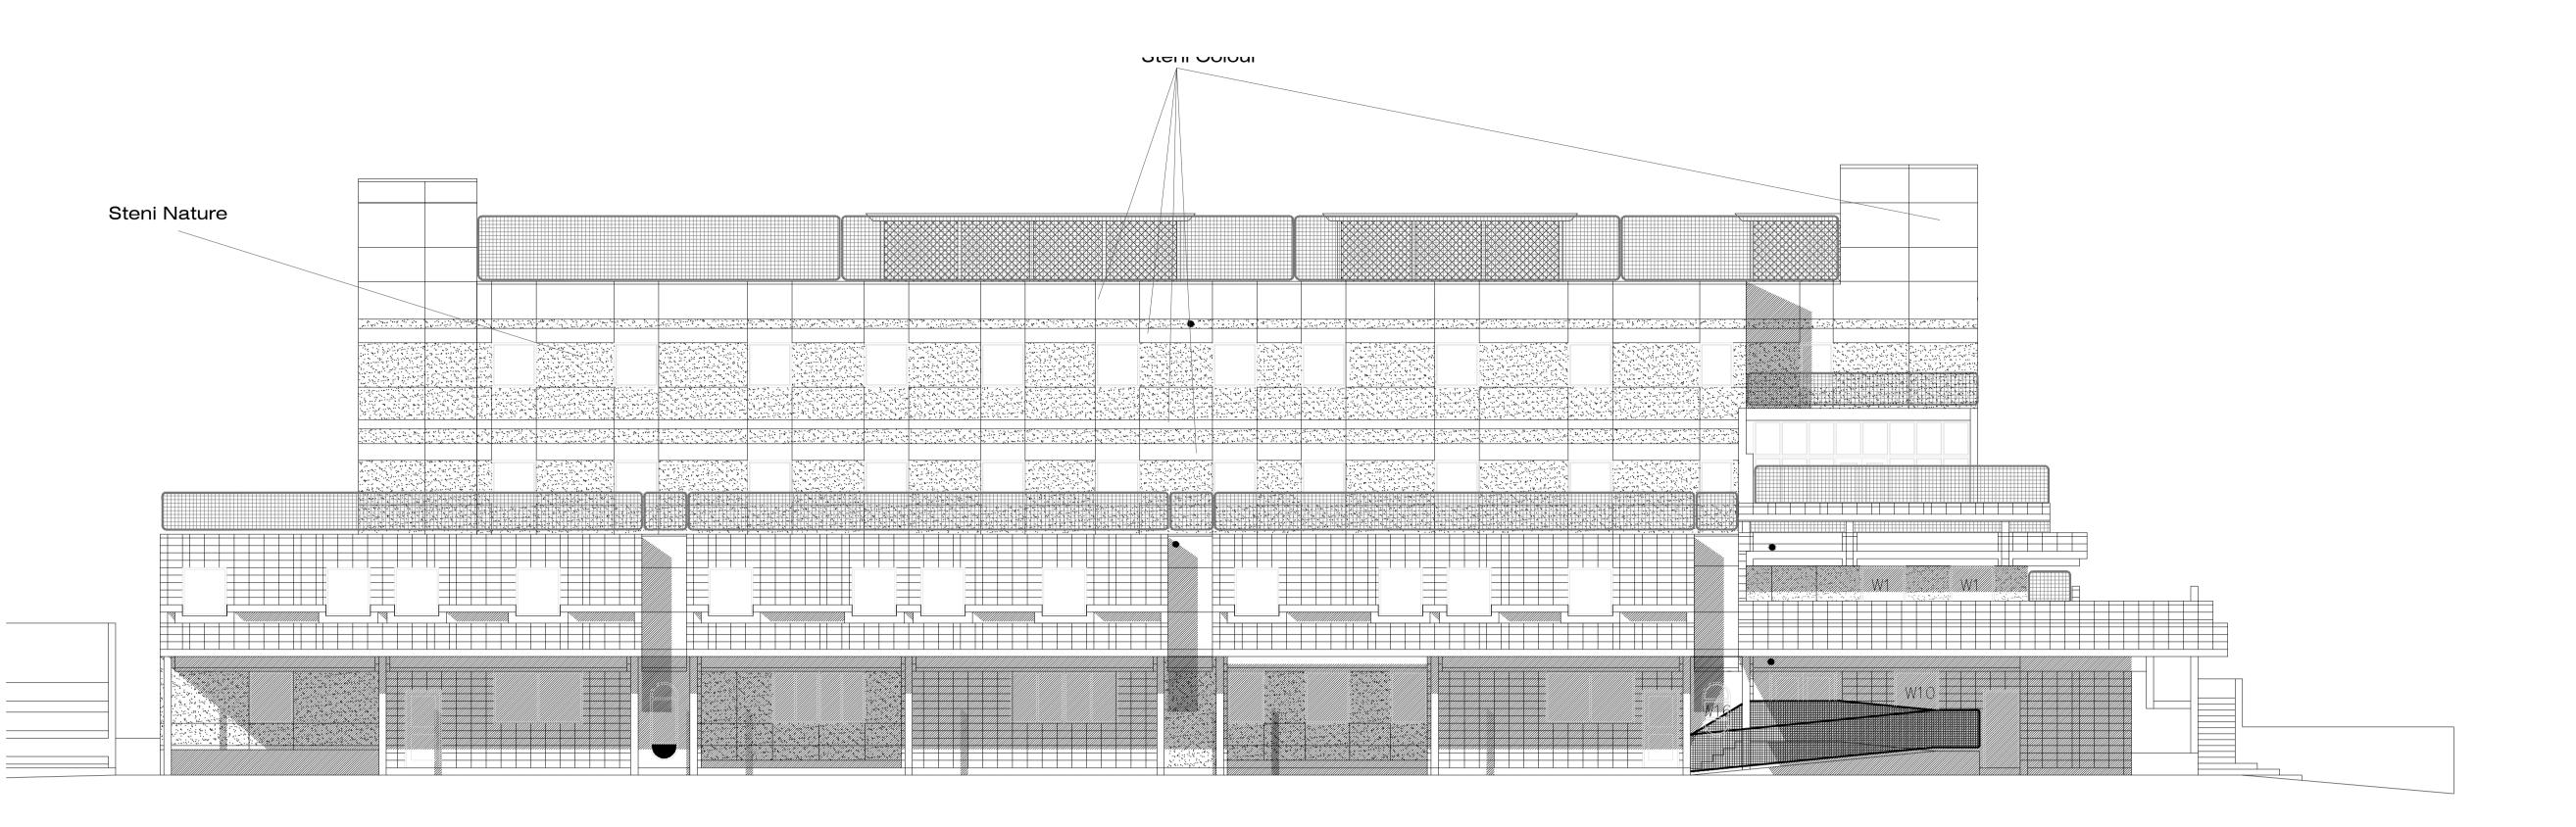

### PROPOSED BOUNDARY ROAD ELEVATION

Do not scale, use figured dimensions only.

All dimensions to be verified on site prior to the commencement of any work or the production of any shop drawing. All discrepancies to be reported to the

### EXISTING REAR ELEVATION

Steni Nature

Existing mesh panels replaced with plazed panels

with plazed panels

PROPOSED REAR ELEVATION

MATERIALS - to match existing Steni Cladding: dotted areas: steni nature - Ivory M SN10 plain areas: steni colour - beige SN4012