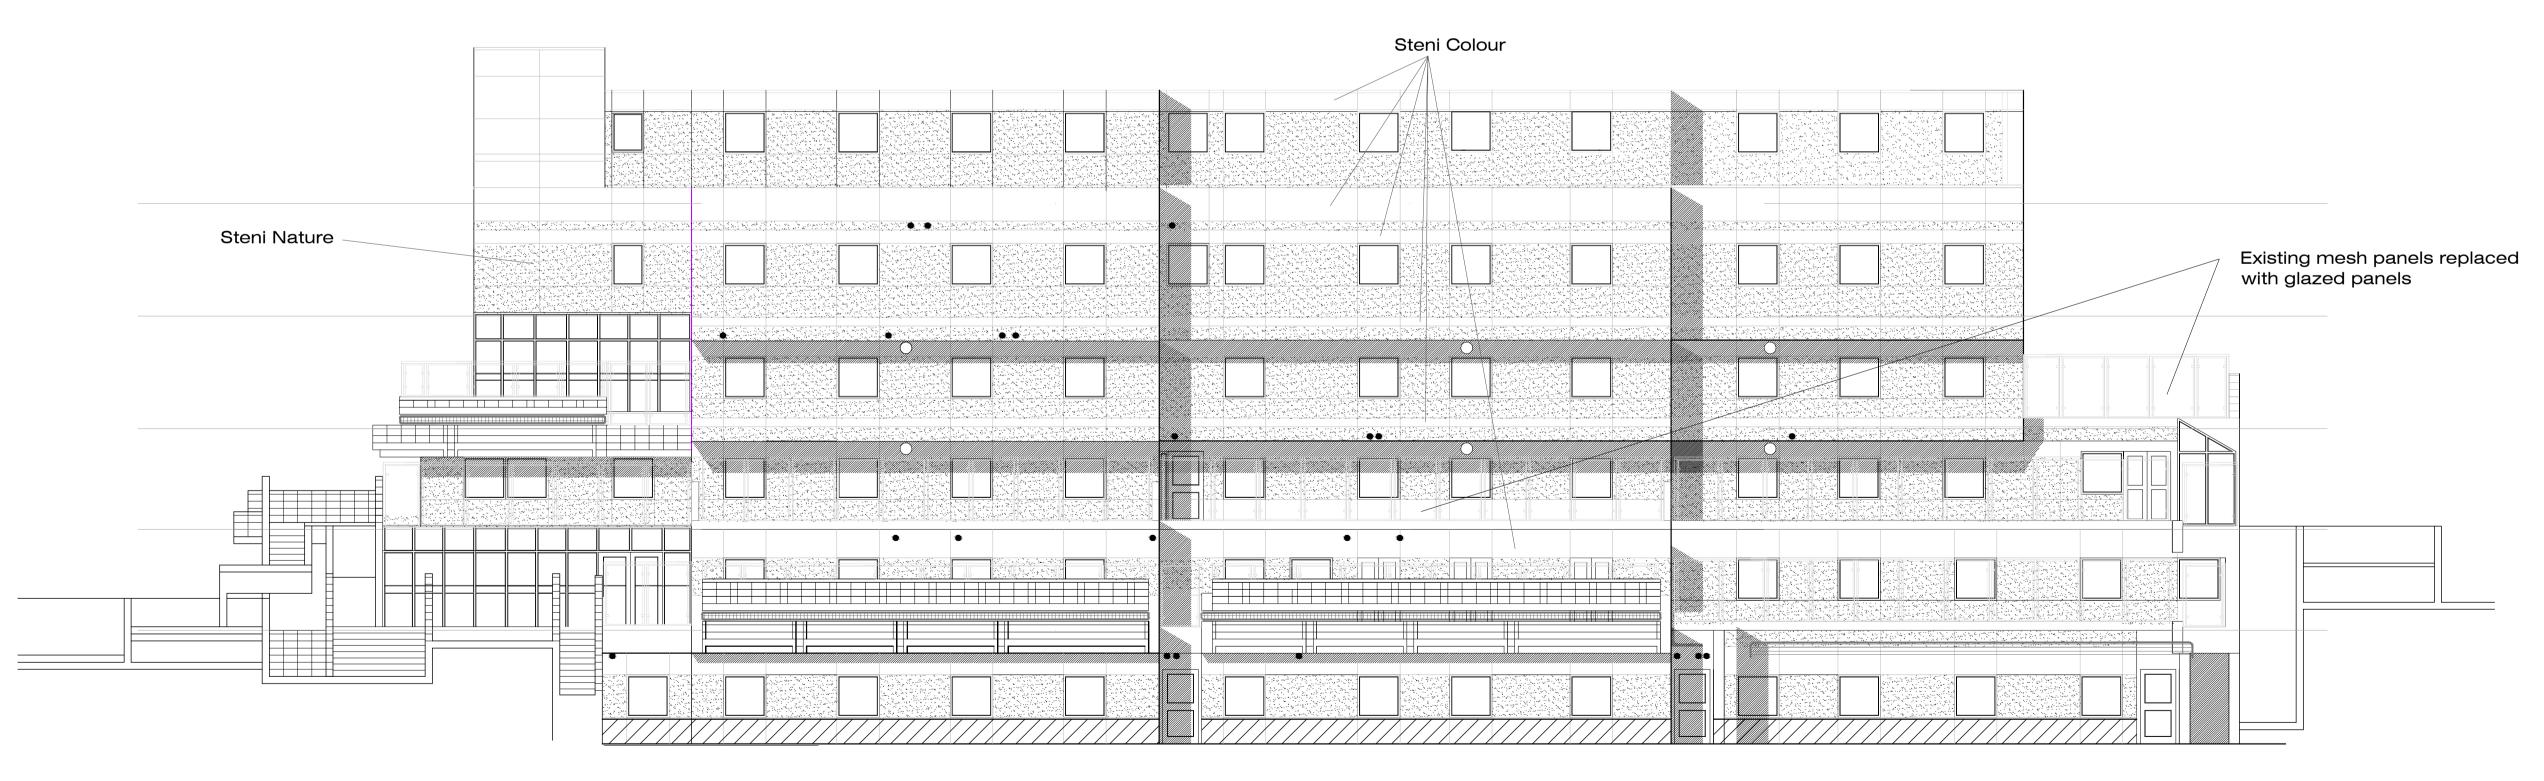

### EXISTING REAR ELEVATION

Steni Nature

Existing mesh panels replaced with plazed panels

with plazed panels

PROPOSED REAR ELEVATION

MATERIALS - to match existing Steni Cladding: dotted areas: steni nature - Ivory M SN10 plain areas: steni colour - beige SN4012