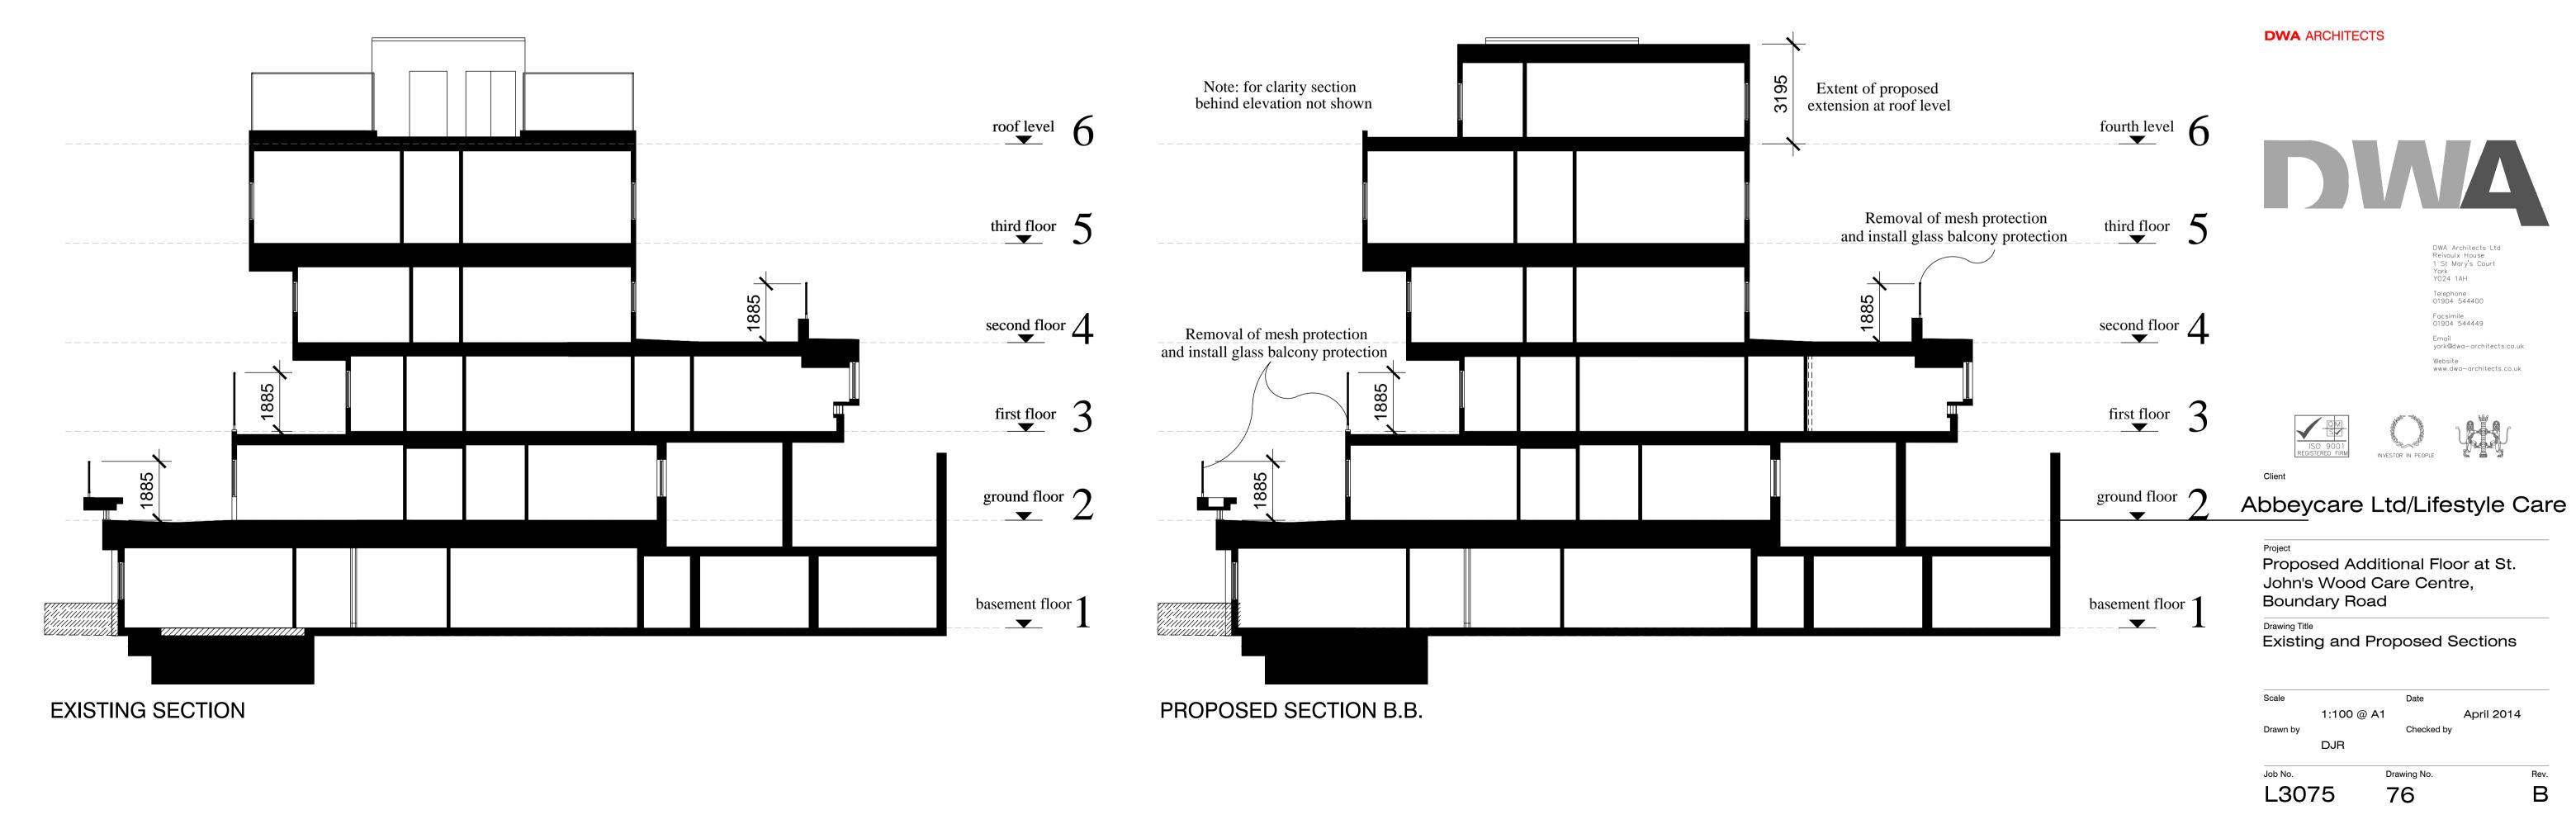

#### Abbeycare Ltd/Lifestyle Care

Project
Proposed Additional Floor at St.
John's Wood Care Centre,
Boundary Road

Existing (retained) and Proposed Floor Plans

Scale Date

1:250 @ A1 27/01/14

Drawn by Checked by SPM