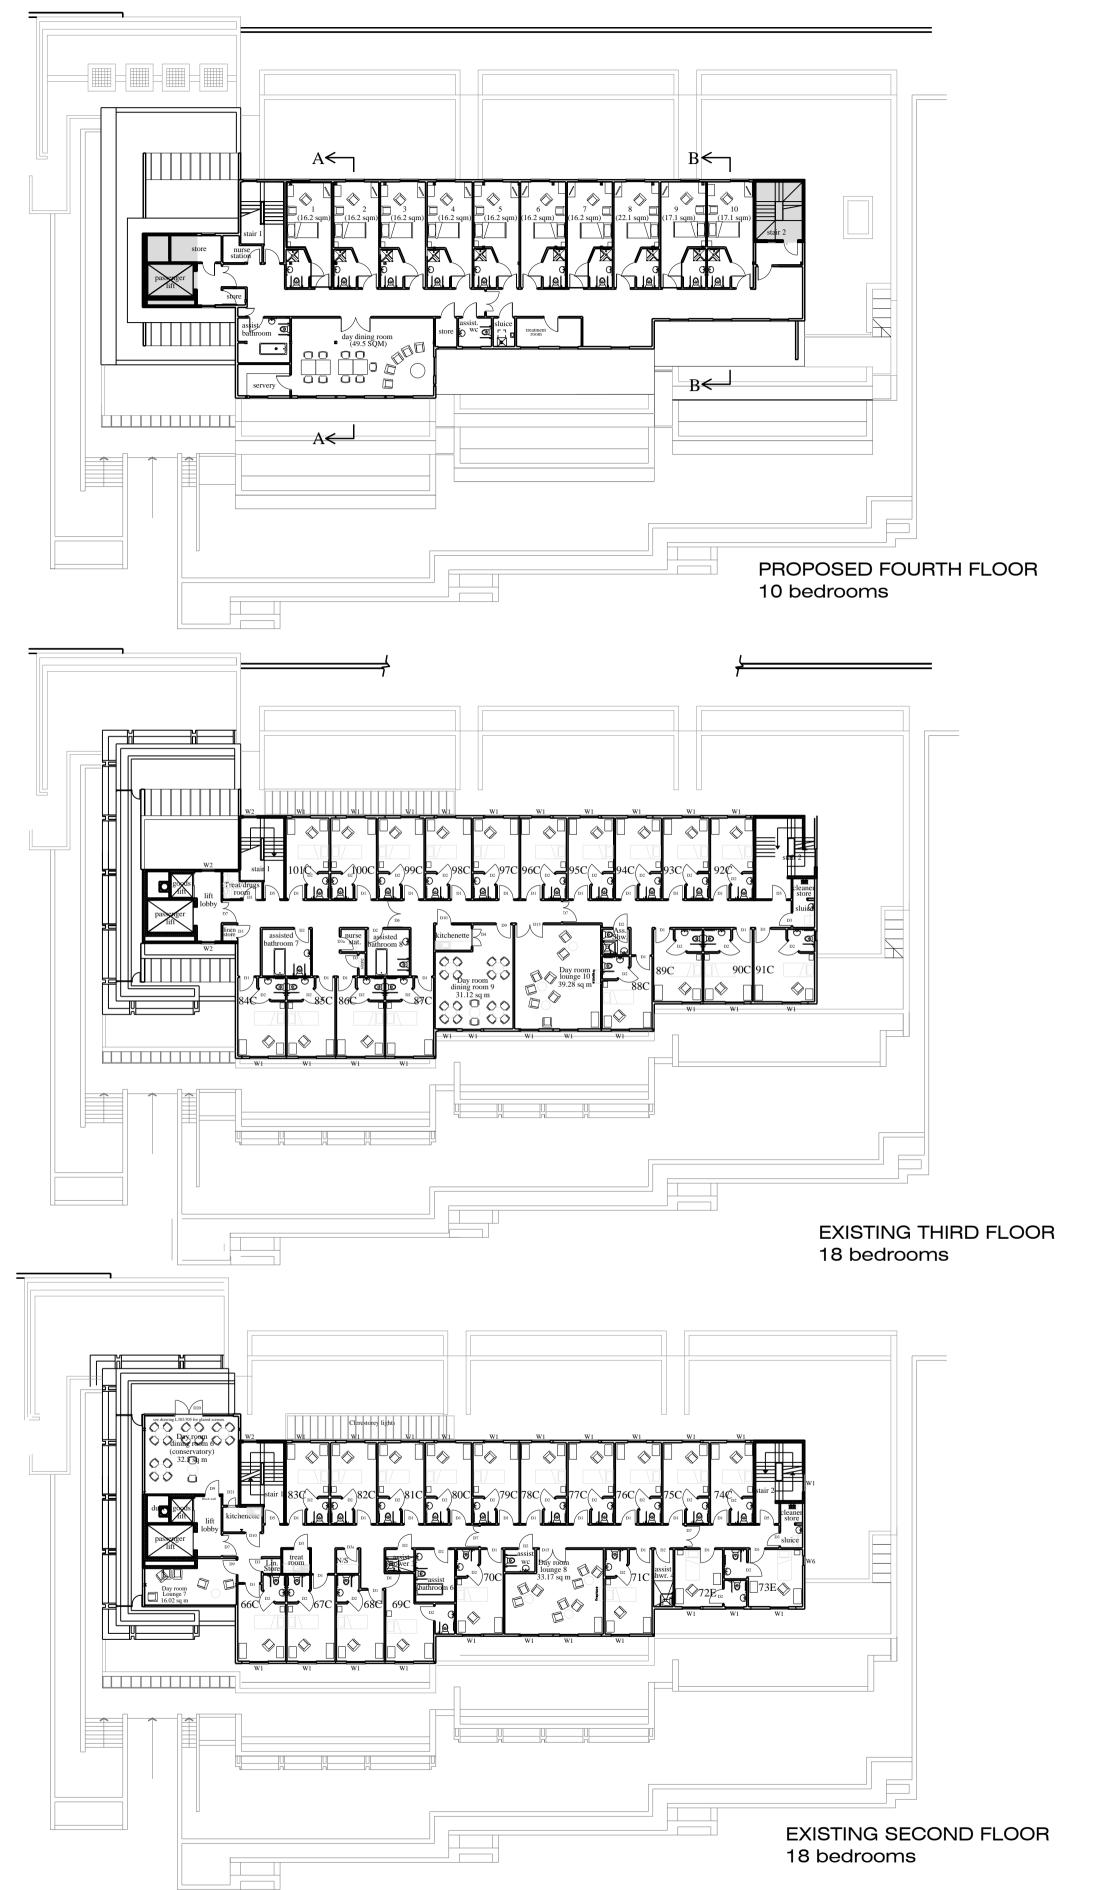

# NOTE: EXISTING FLOORS TO BE RETAINED WITH NO ALTERATIONS

DWA Architects Ltd
Reivaulx House
1 St Mary's Court
York
YO24 1AH
Telephone
01904 544400
Facsimile
01904 544449
Email
york@dwa—architects.co.uk
Website
www.dwa—architects.co.uk

#### Abbeycare Ltd/Lifestyle Care

Project
Proposed Additional Floor at St.
John's Wood Care Centre,
Boundary Road

Existing (retained) and Proposed Floor Plans

Scale Date

1:250 @ A1 27/01/14

Drawn by Checked by SPM