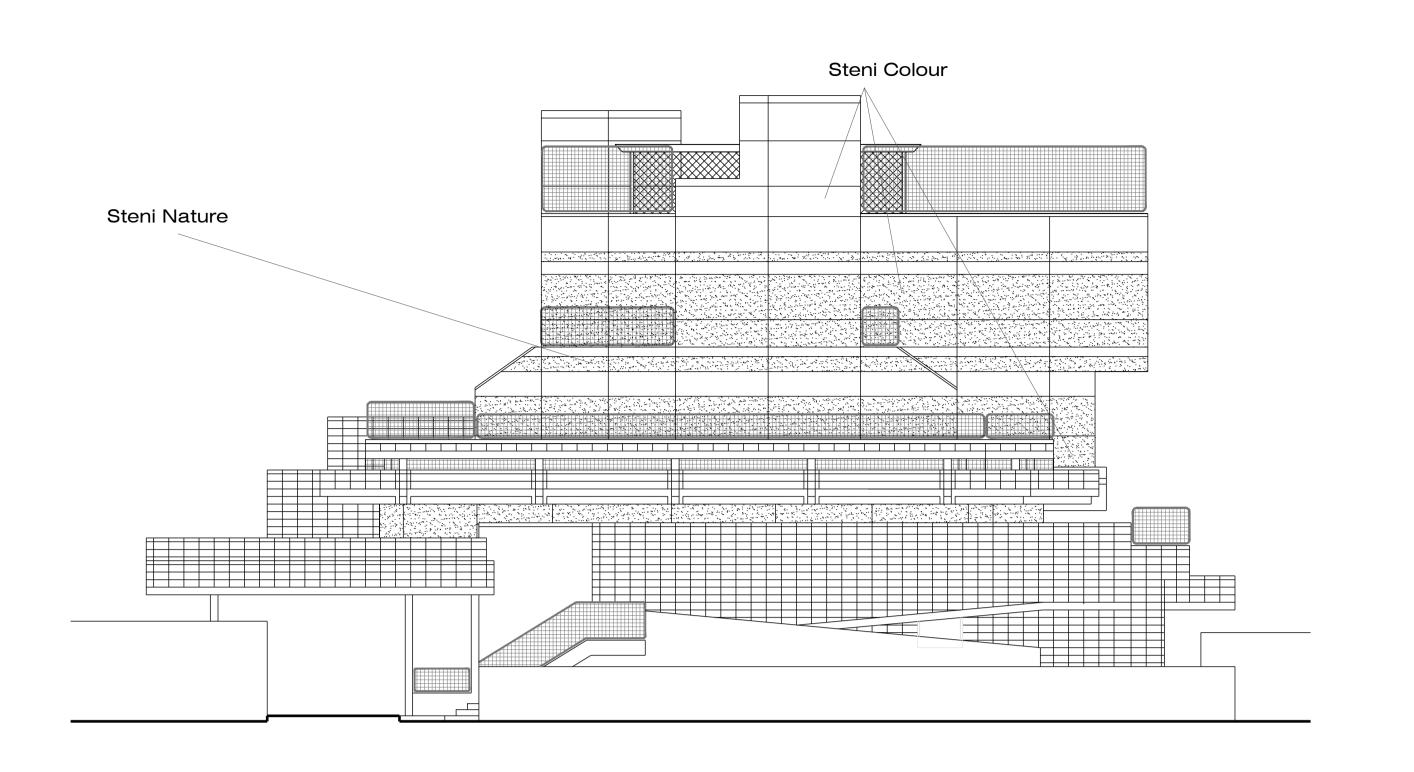

# EXISTING END ELEVATION FACING WEST

## EXISTING END ELEVATION FACING EAST

NOTE: All mesh panels to be glazed

Do not scale, use figured dimensions only.

All dimensions to be verified on site prior to the commencement of any work or the production of any shop drawing. All discrepancies to be reported to the