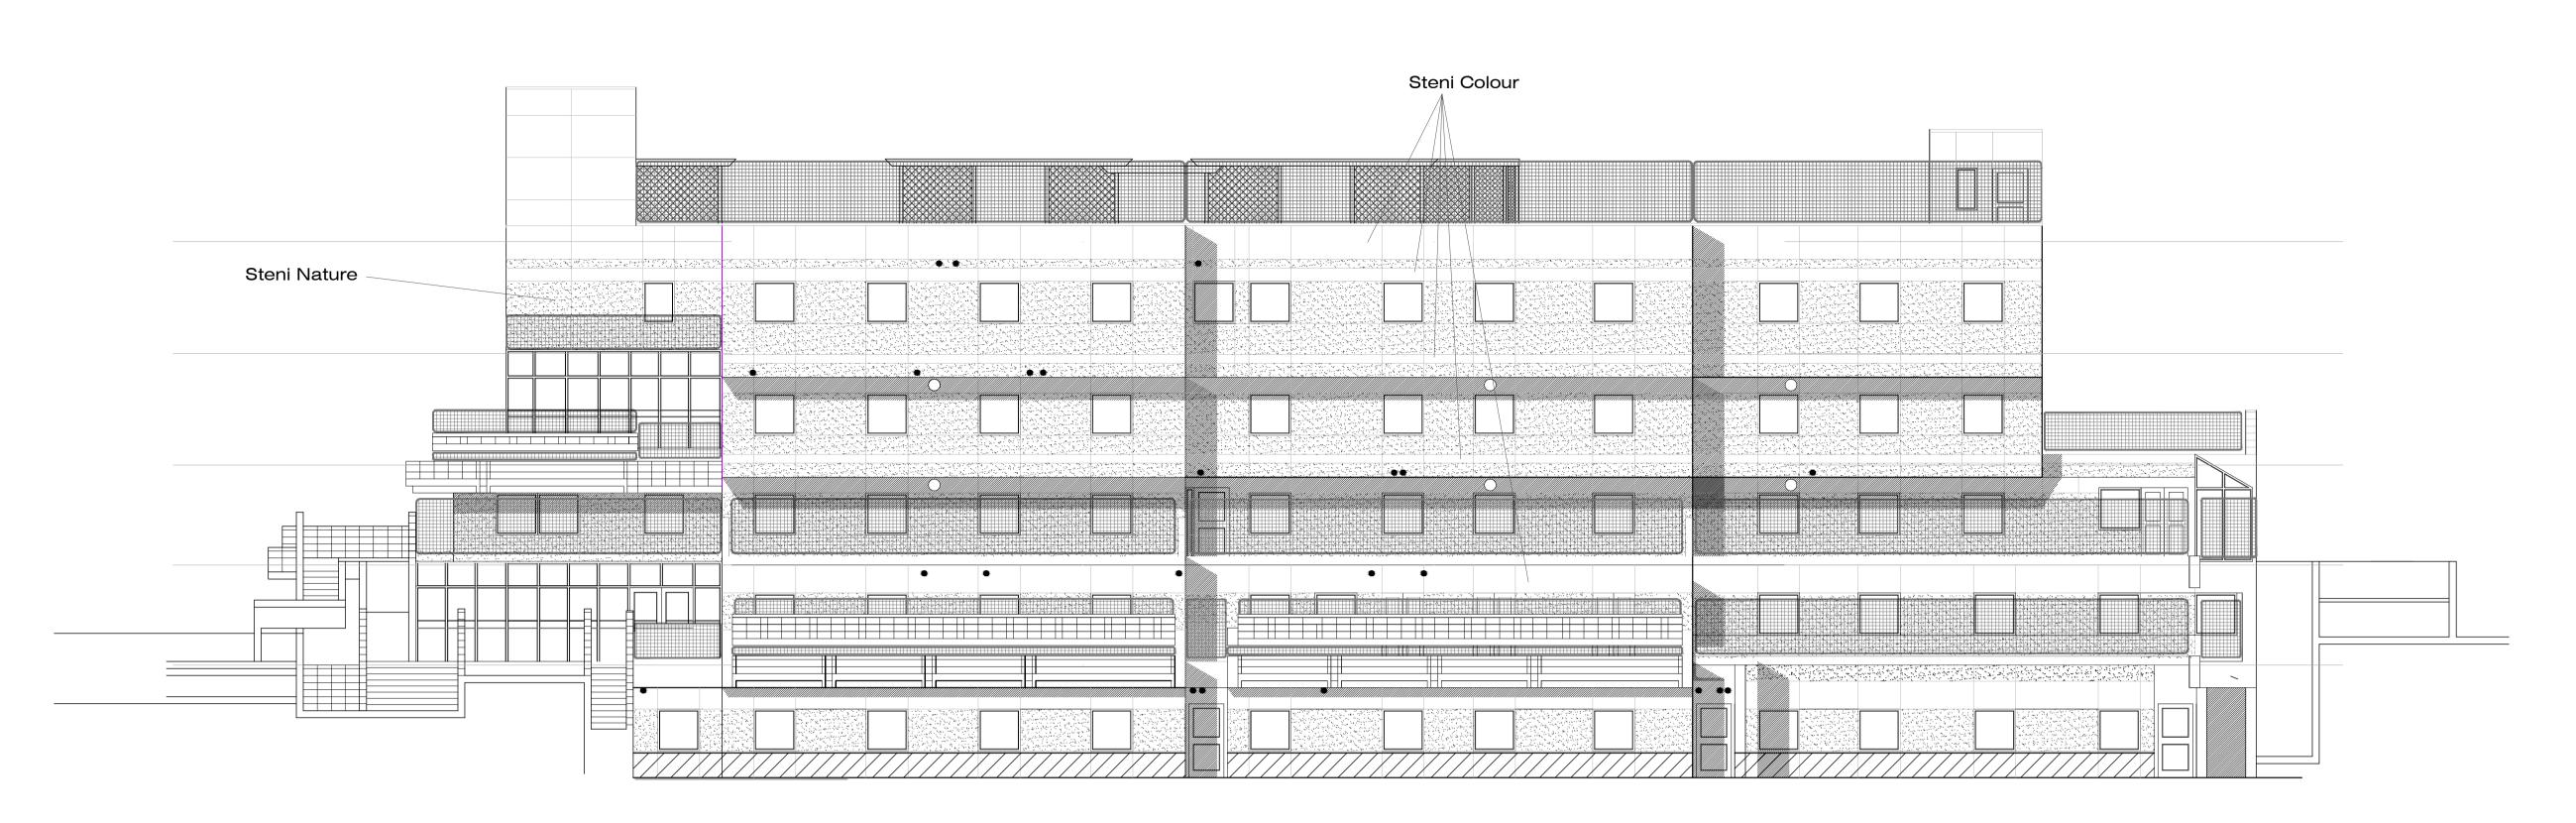

### EXISTING REAR ELEVATION

Steni Nature

Existing mesh panels replaced with plazed panels

with plazed panels

PROPOSED REAR ELEVATION

MATERIALS - to match existing Steni Cladding: dotted areas: steni nature - Ivory M SN10 plain areas: steni colour - beige SN4012