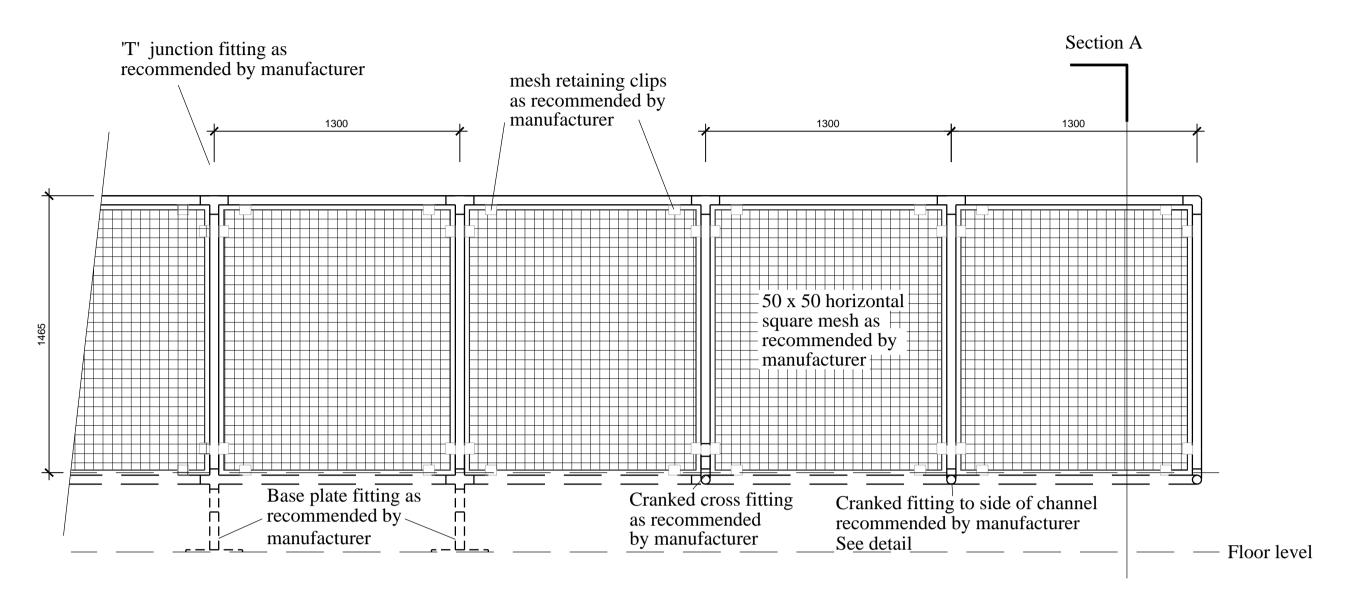

Abbeycare Ltd/Lifestyle Care

Project
Proposed Additional Floor at St.
John's Wood Care Centre,
Boundary Road

Drawing Title
Existing and Proposed Elevations

Typical Existing Detailed Elevation of Mesh Balustrade 1:20

Remove existing mesh

Existing
Section A-A
1:20

Typical Proposed Detailed Elevation of Glass Balustrade 1:20

Proposed
Section B-B
1:20

**DWA** ARCHITECTS

York
YO24 1AH
Telephone
01904 544400
Facsimile
01904 544449
Email
york@dwa-architec