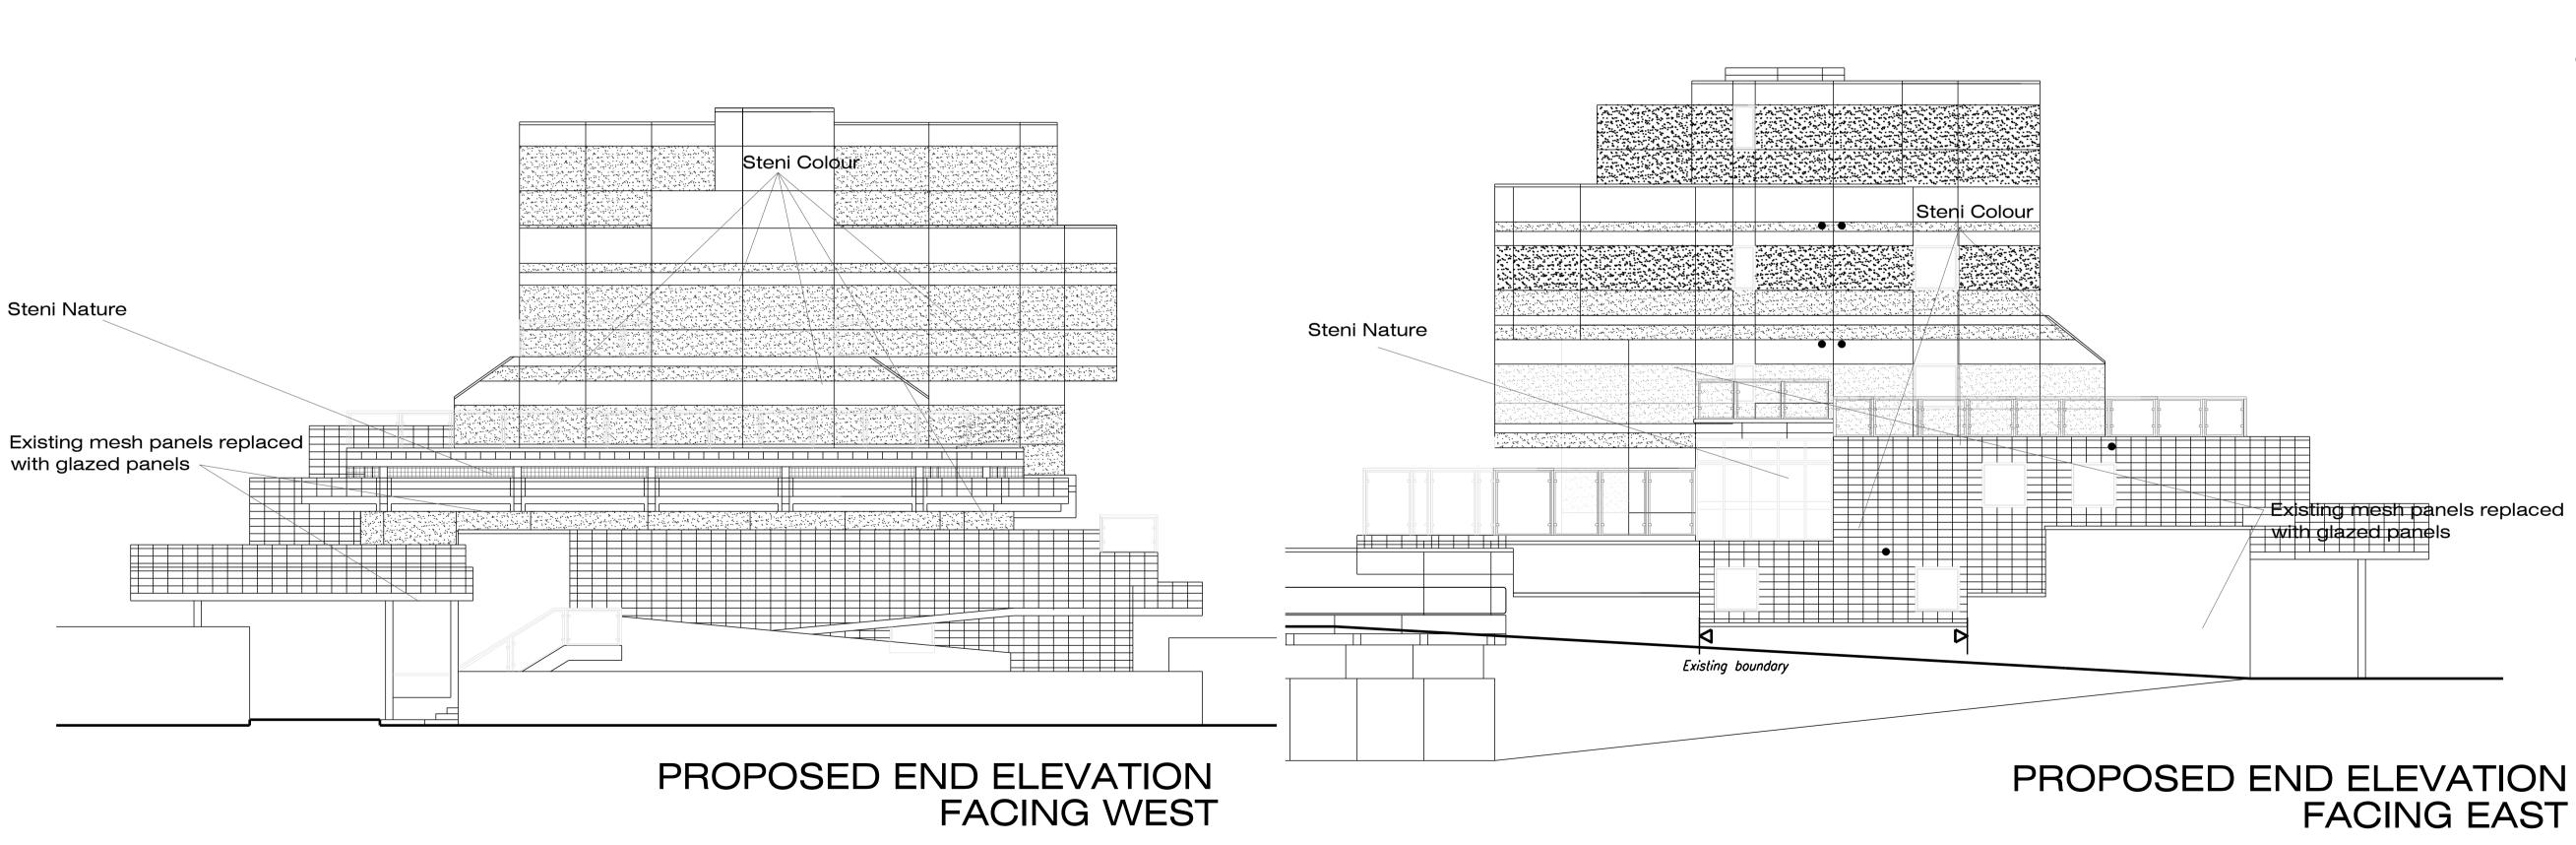

### EXISTING REAR ELEVATION

Steni Nature

Existing mesh panels replaced with plazed panels

with plazed panels

PROPOSED REAR ELEVATION

MATERIALS - to match existing Steni Cladding: dotted areas: steni nature - Ivory M SN10 plain areas: steni colour - beige SN4012

# EXISTING END ELEVATION FACING WEST

## EXISTING END ELEVATION FACING EAST

NOTE: All mesh panels to be glazed

Do not scale, use figured dimensions only.

All dimensions to be verified on site prior to the commencement of any work or the production of any shop drawing. All discrepancies to be reported to the