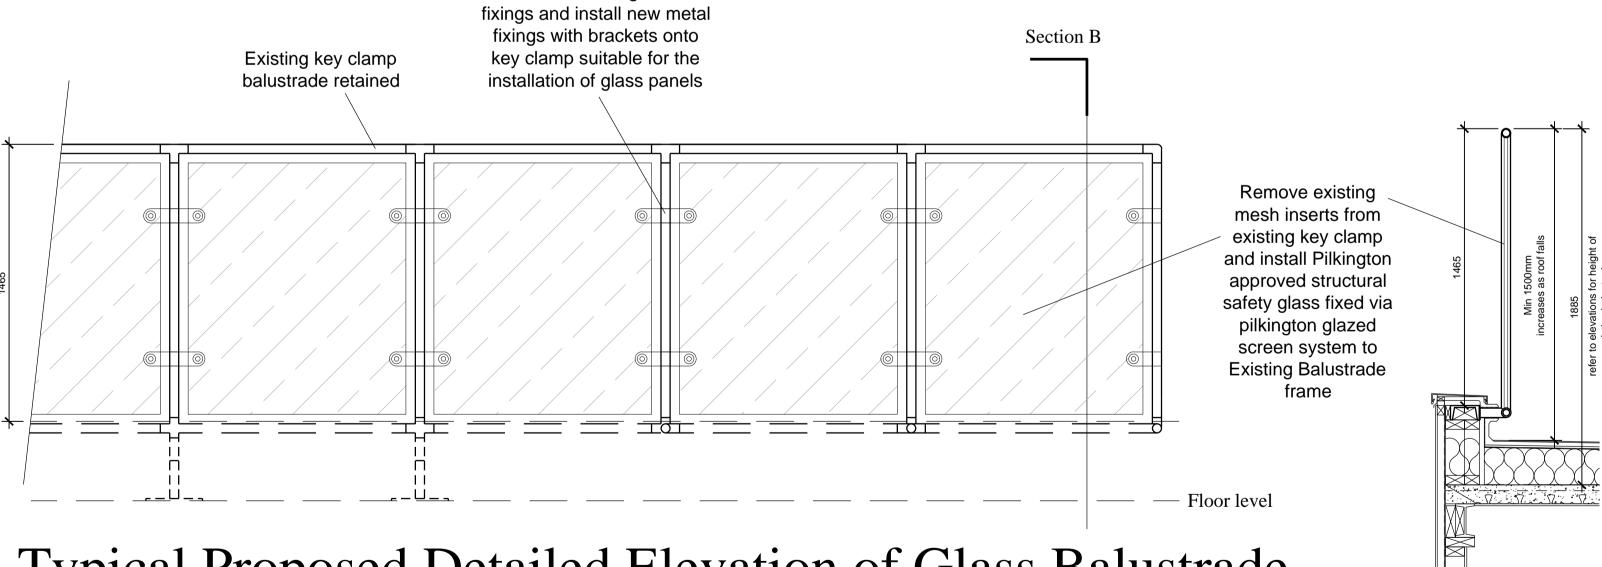

Remove existing mesh

Existing
Section A-A
1:20

Typical Proposed Detailed Elevation of Glass Balustrade 1:20

Proposed
Section B-B
1:20

**DWA** ARCHITECTS

York
YO24 1AH
Telephone
01904 544400
Facsimile
01904 544449
Email
york@dwa-architec

L3075

Abbeycare Ltd/Lifestyle Care

Project
Proposed Additional Floor at St.
John's Wood Care Centre,
Boundary Road

Drawing Title
Existing and Proposed
Balustrade Details

Scale
Date
1:20 @ A1 April 2014

Drawn by
DJR