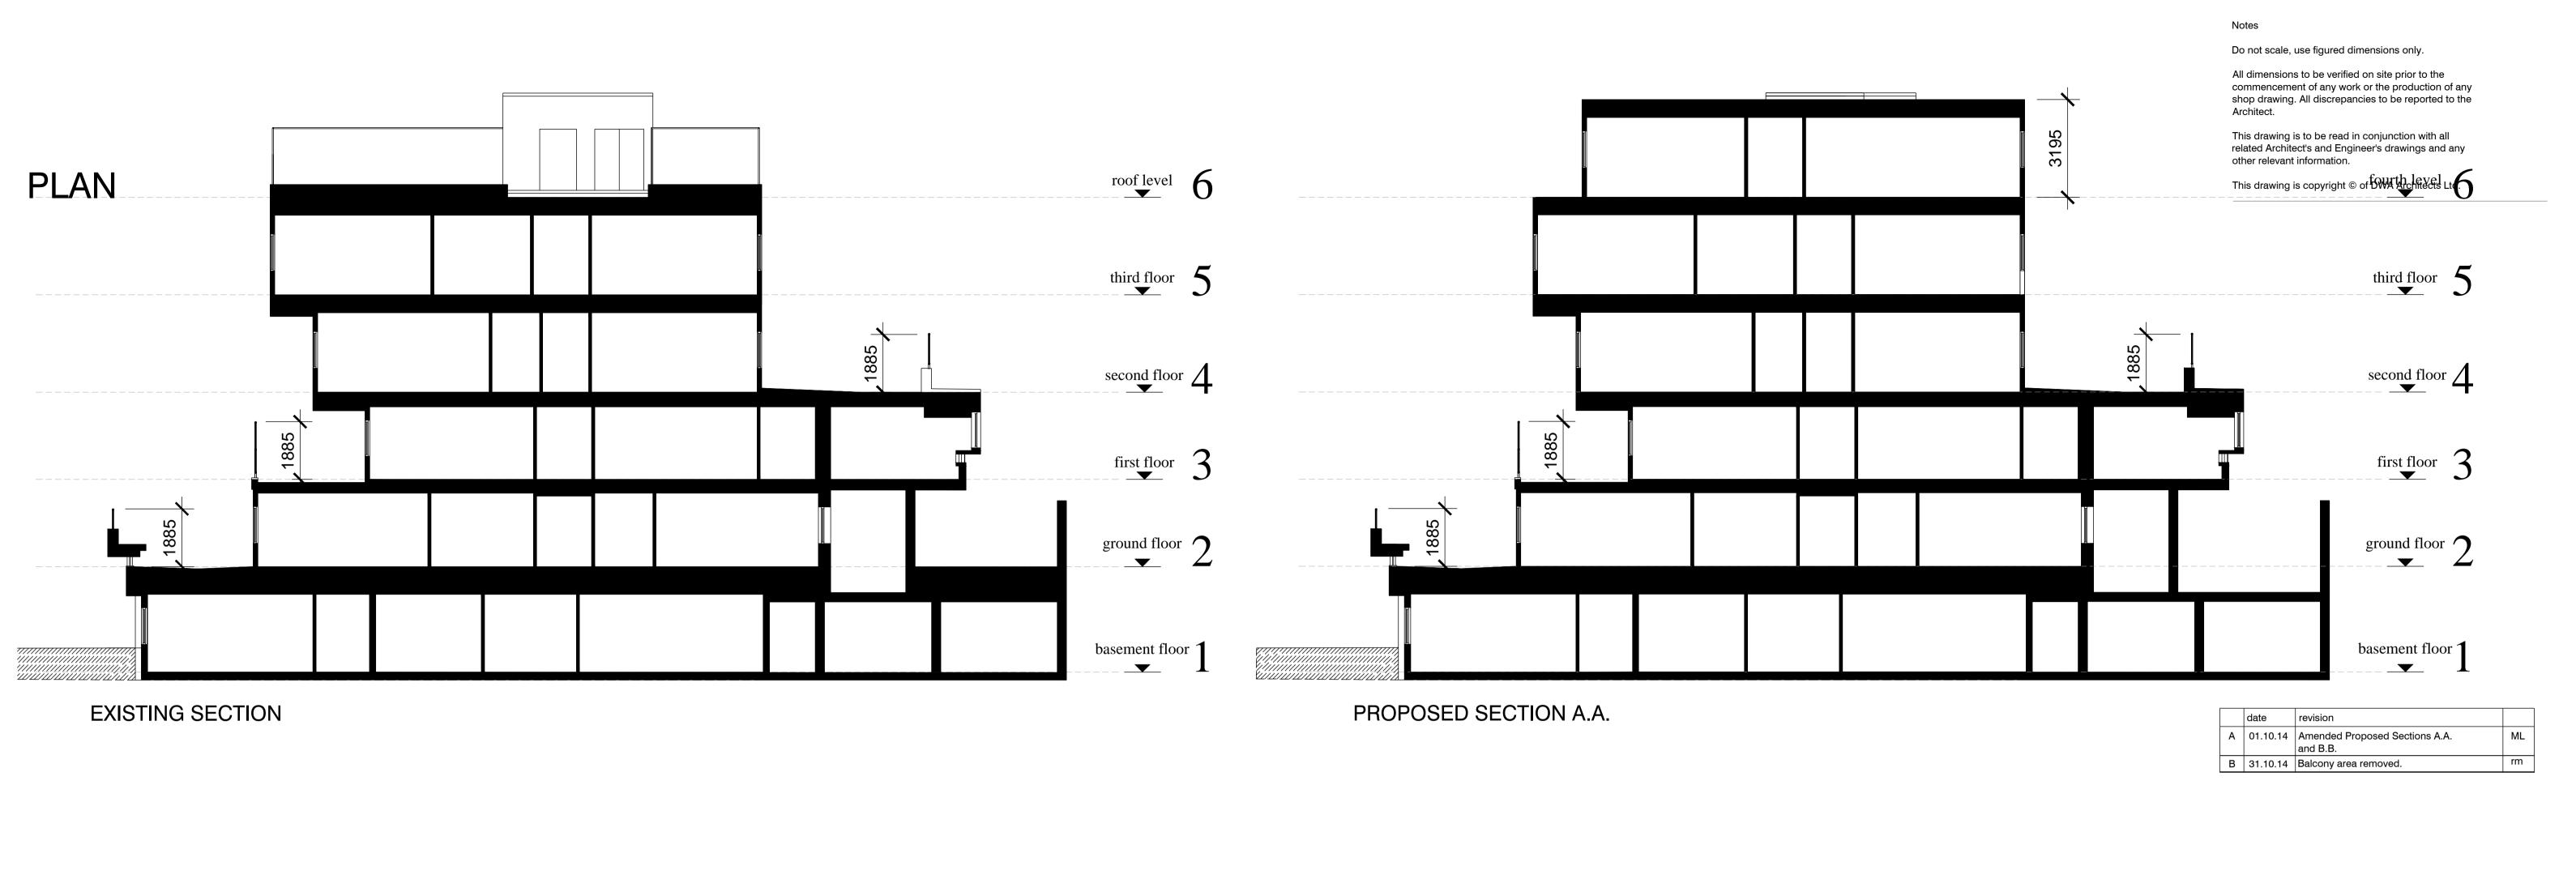

Notes

Do not scale, use figured dimensions only.

All dimensions to be verified on site prior to the commencement of any work or the production of any shop drawing. All discrepancies to be reported to the Architect

This drawing is to be read in conjunction with all related Architect's and Engineer's drawings and any other relevant information.

This drawing is copyright © of DWA Architects Ltd.

|   | date     | revision                                               |    |
|---|----------|--------------------------------------------------------|----|
| Α |          |                                                        |    |
| В | 10.09.14 | Amended Elevations.                                    | ML |
| С | 18.09.14 | Added Scale Bar and Amendment Block.                   | ML |
| D | 22.09.14 | Amended Elevations.                                    | ML |
| E | 01.10.14 | Added Section Lines and increased the size of En-Suite | ML |
| F | 31.10.14 | Balcony area removed from fourth floor                 | rm |
|   |          |                                                        |    |