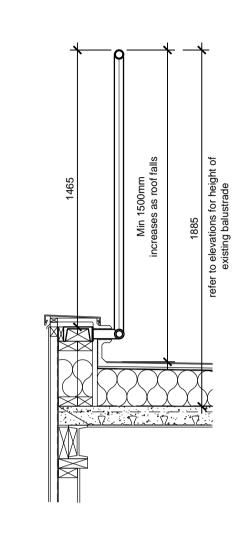

Remove existing mesh

Existing
Section A-A
1:20

Typical Proposed Detailed Elevation of Glass Balustrade 1:20

Proposed
Section B-B
1:20

**DWA** ARCHITECTS

York
YO24 1AH
Telephone
01904 544400
Facsimile
01904 544449
Email
york@dwa-architec