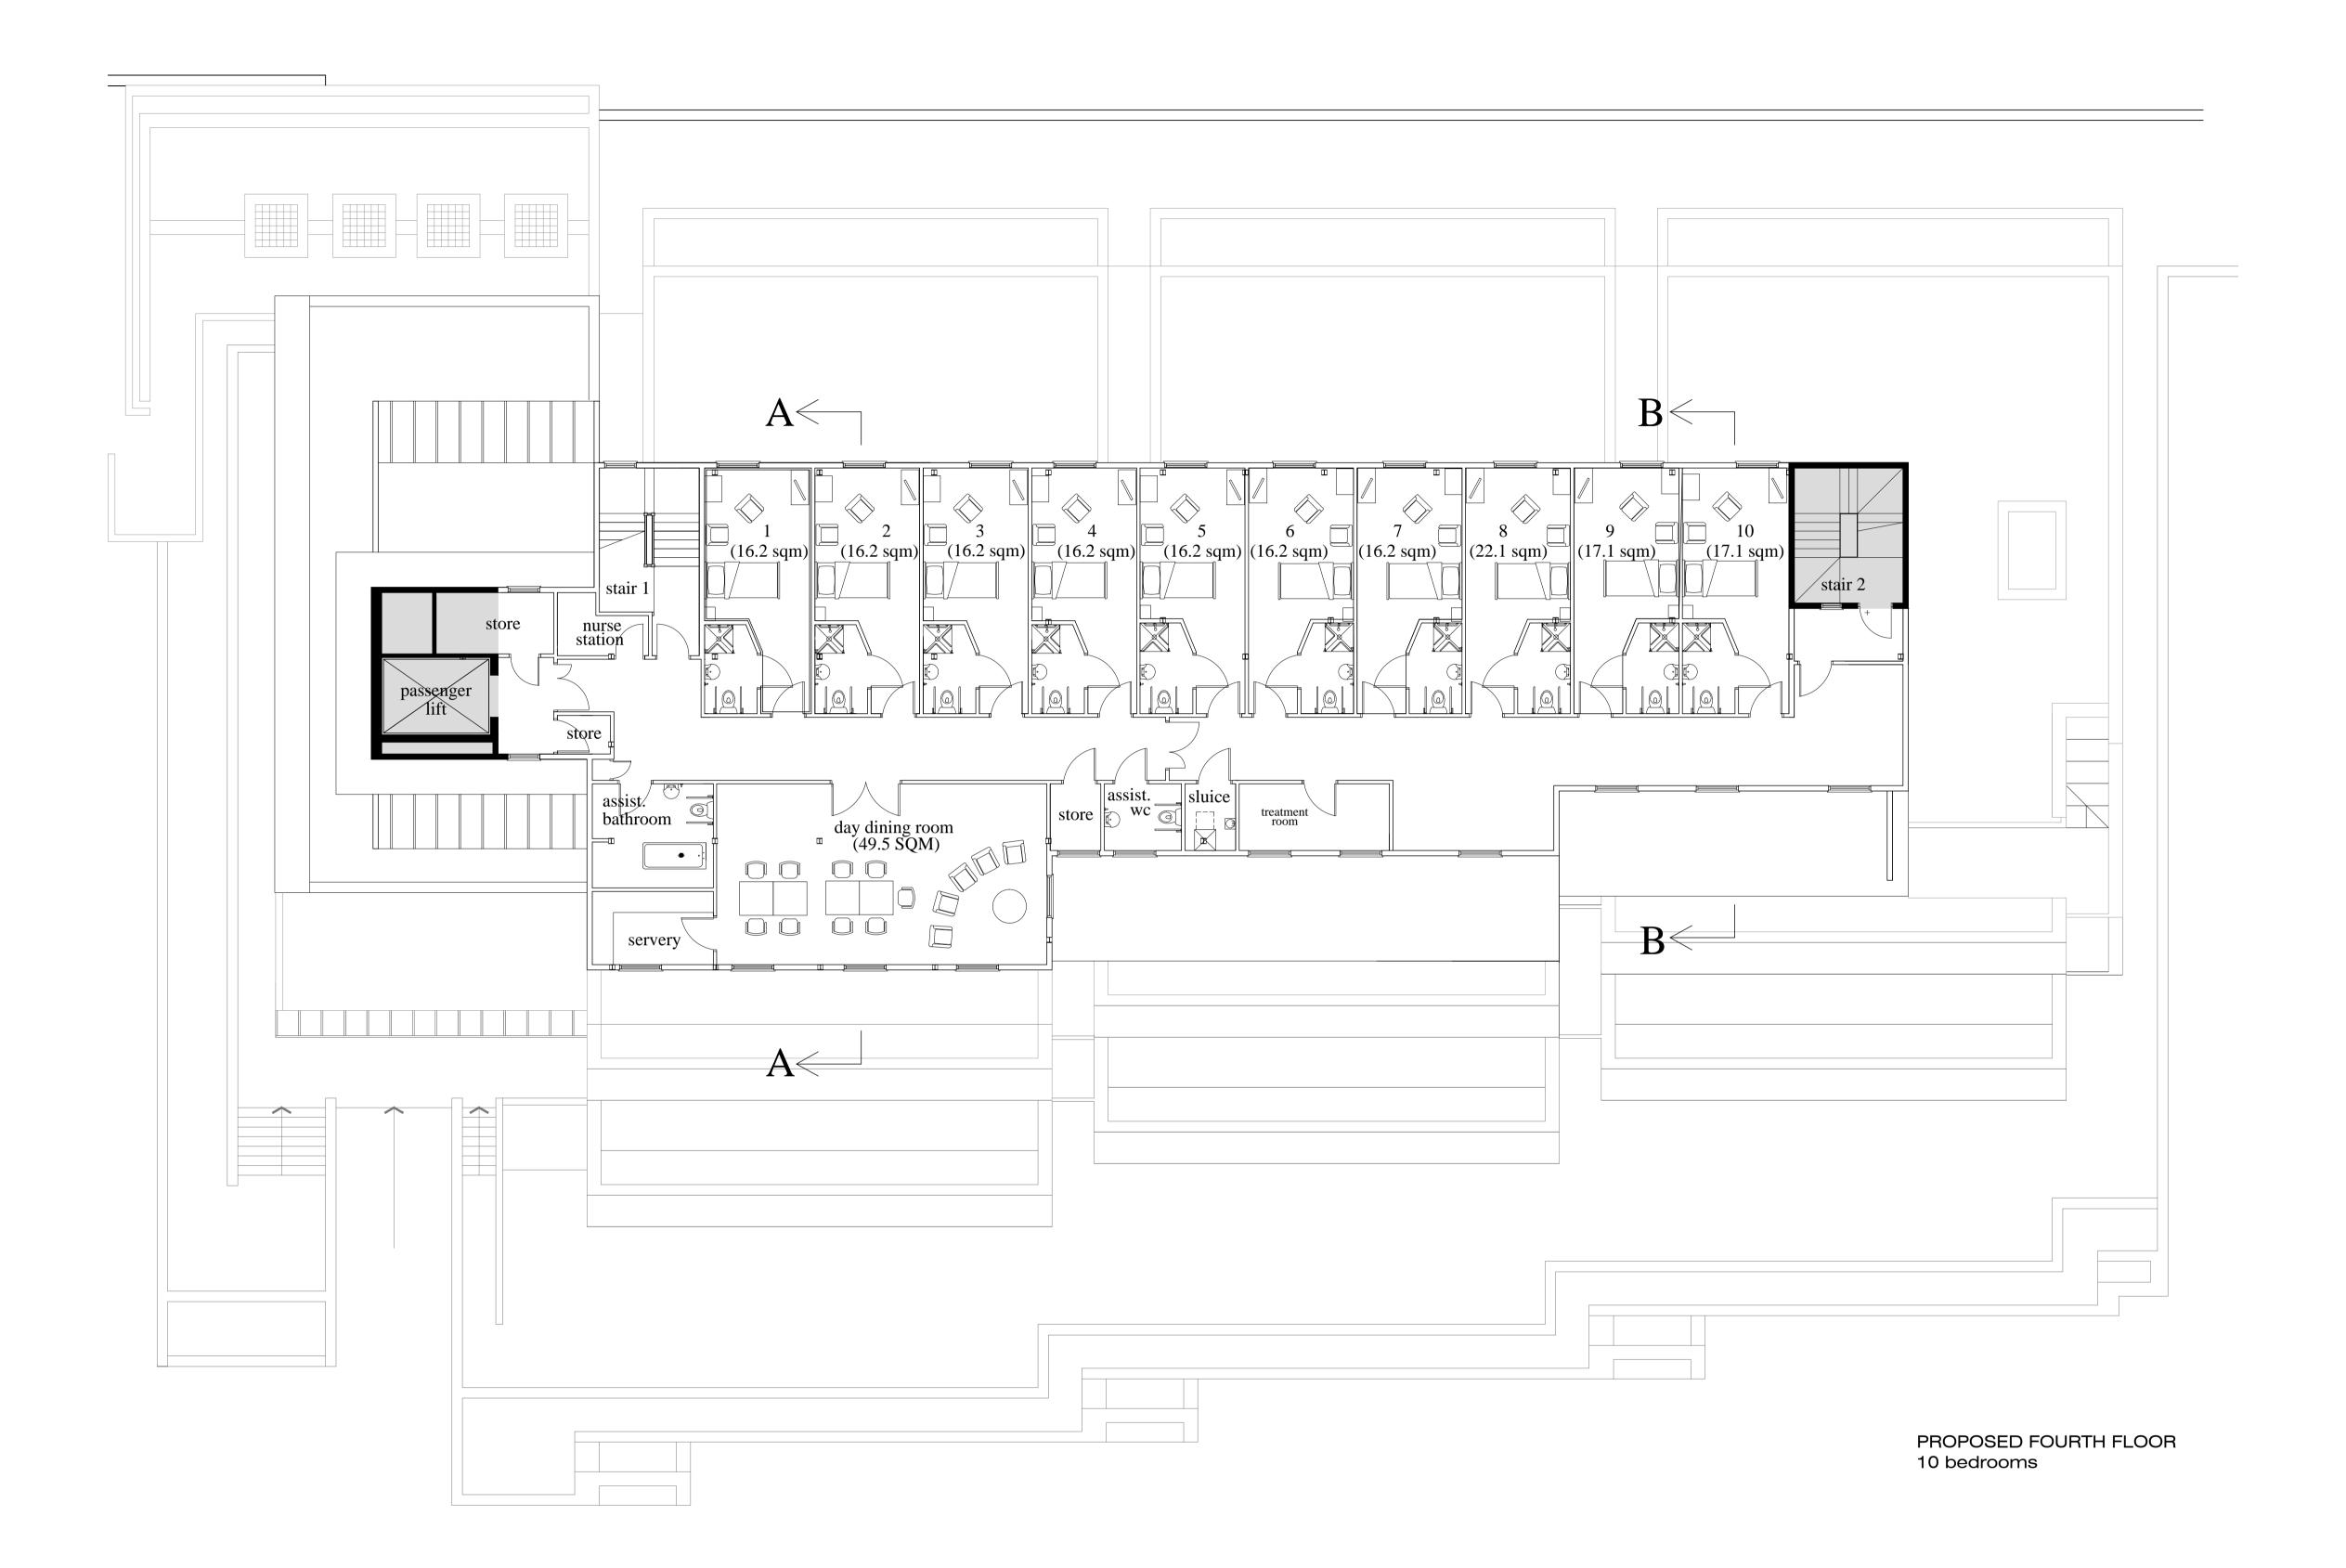

Job No. Drawing No.

70

Proposed Fourth Floor extension **GROSS-FLOOR AREAS** EXISTING FLOOR AREA: 31.8 SQM

PROPOSED FLOOR AREA, GROSS: 475.76 SQM

Do not scale, use figured dimensions only.

All dimensions to be verified on site prior to the commencement of any work or the production of any shop drawing. All discrepancies to be reported to the

#### Abbeycare Ltd/Lifestyle Care

Proposed Additional Floor at St. John's Wood Care Centre, **Boundary Road** 

Drawing Title
Proposed Fourth Floor

Date 1:100 @ A1 27/01/14 Drawn by

L3075

Do not scale, use figured dimensions only.