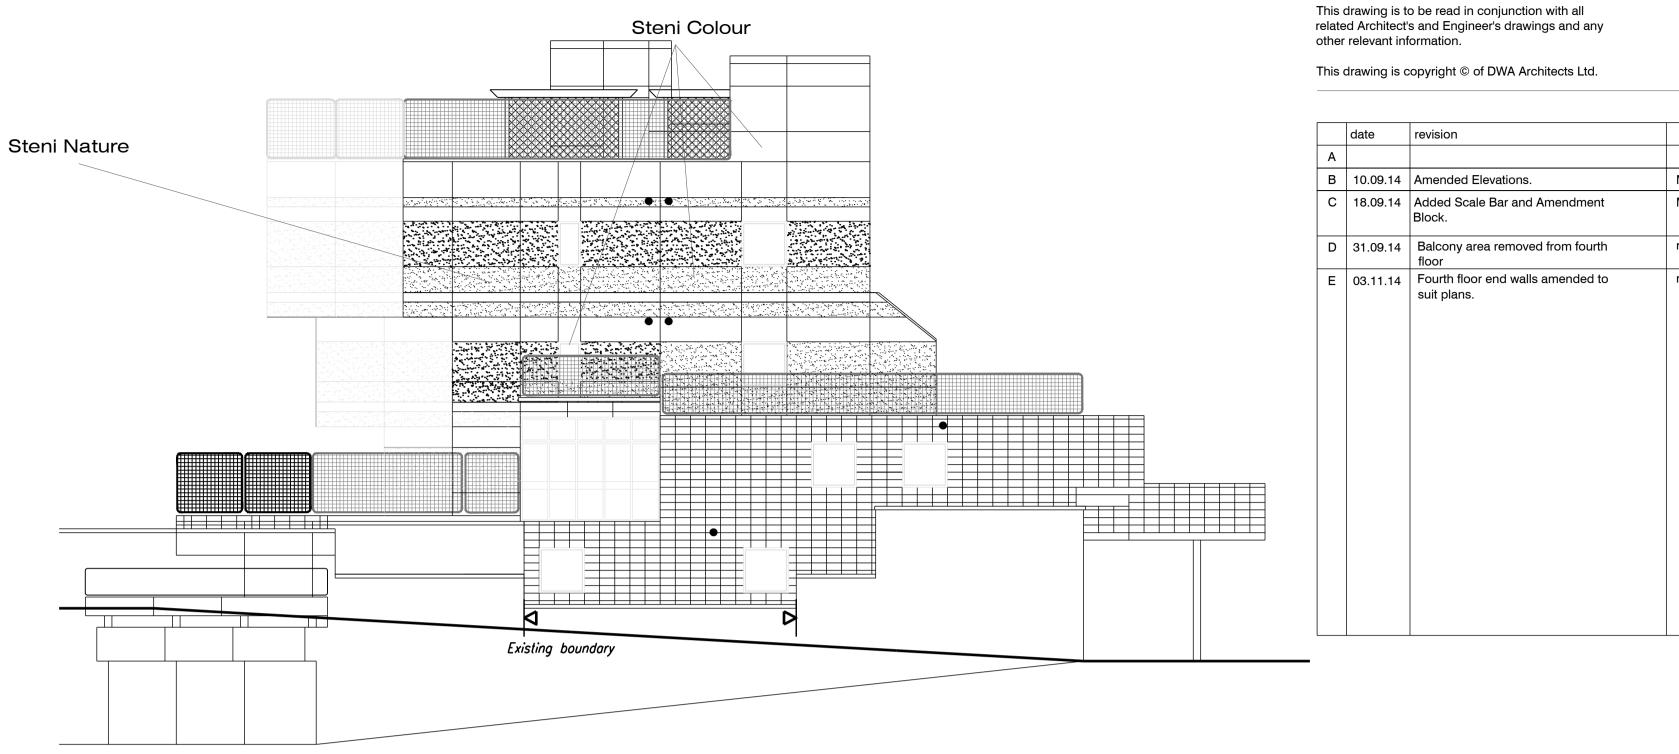

This drawing is to be read in conjunction with all related Architect's and Engineer's drawings and any other relevant information.

This drawing is copyright © of DWA Architects Ltd.

|   | date     | revision                                               |    |
|---|----------|--------------------------------------------------------|----|
| Α |          |                                                        |    |
| В | 10.09.14 | Amended Elevations.                                    | ML |
| С | 18.09.14 | Added Scale Bar and Amendment Block.                   | ML |
| D | 22.09.14 | Amended Elevations.                                    | ML |
| E | 01.10.14 | Added Section Lines and increased the size of En-Suite | ML |
| F | 31.10.14 | Balcony area removed from fourth floor                 | rm |
|   |          |                                                        |    |