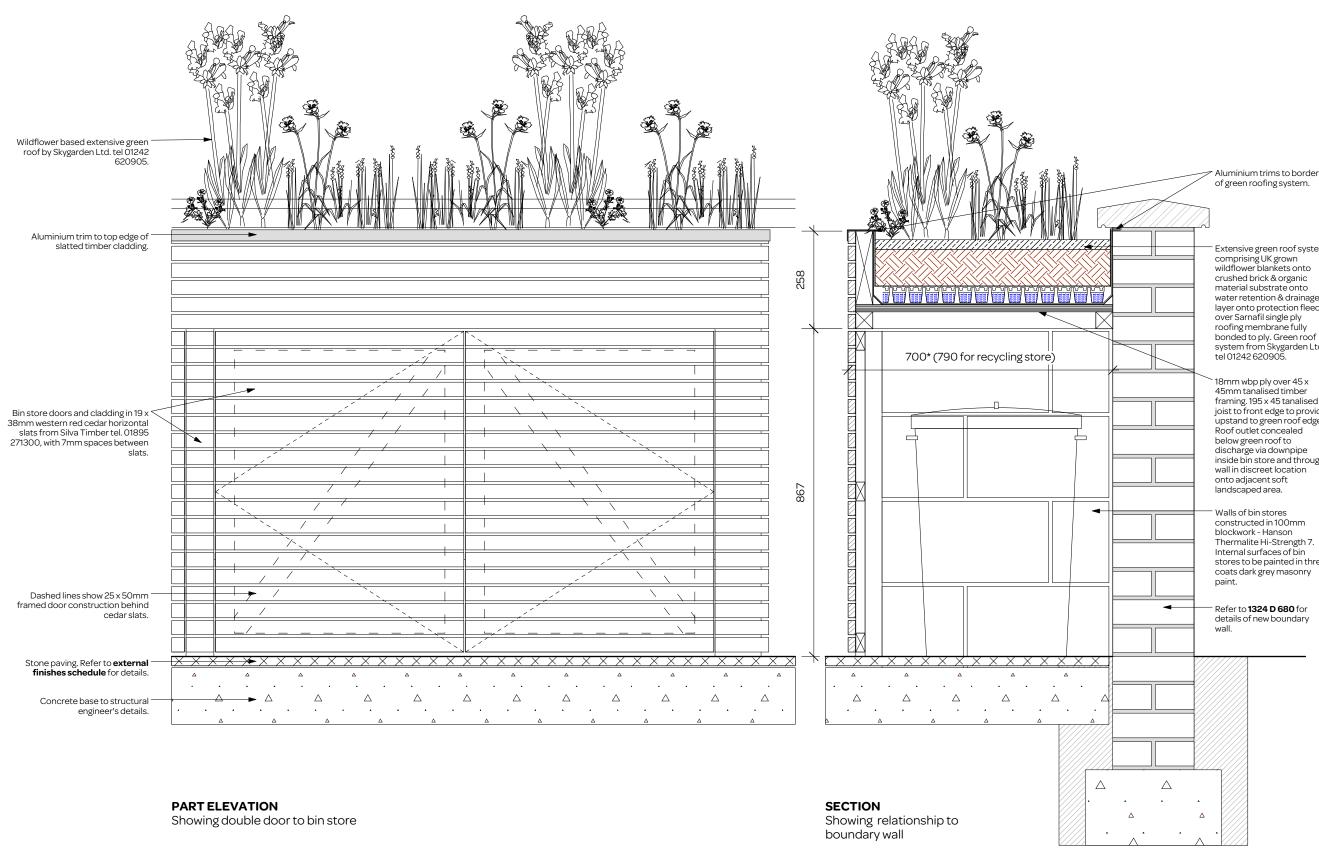

Extensive green roof system

comprising UK grown wildflower blankets onto crushed brick & organic material substrate onto water retention & drainage layer onto protection fleece over Sarnafil single ply roofing membrane fully bonded to ply. Green roof system from Skygarden Ltd. tel 01242 620905.

18mm wbp ply over 45 x 45mm tanalised timber framing. 195 x 45 tanalised joist to front edge to provide upstand to green roof edge. Roof outlet concealed below green roof to discharge via downpipe inside bin store and through wall in discreet location onto adjacent soft landscaped area.

constructed in 100mm blockwork - Hanson Thermalite Hi-Strength 7. Internal surfaces of bin stores to be painted in three coats dark grey masonry

Refer to **1324 D 680** for details of new boundary

evision