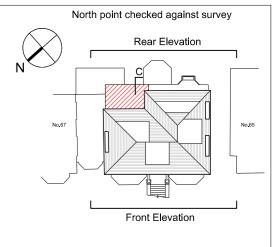

EXISTING REAR SECTION C

|                                                                                                                        |                                               | ungar architects                                              | 10 - 12 Perrins Cour<br>London, NW3 1QS<br>UK | t    |
|------------------------------------------------------------------------------------------------------------------------|-----------------------------------------------|---------------------------------------------------------------|-----------------------------------------------|------|
|                                                                                                                        |                                               |                                                               | Tel: +44 (0)20 7431                           | 7547 |
|                                                                                                                        |                                               | Unless indicated below, this drawing is for information only. |                                               |      |
| 0 1 2 5 m                                                                                                              |                                               | Issue / Revision                                              | Date                                          | Rev. |
| 0 1 2 311                                                                                                              |                                               | Pre-Planning Application                                      | 03.10.14                                      | -    |
| Ungar Architects Ltd. registered in England & Wales No. 5825348 Hathaway House, Popes Drive, Finchley, London, N32 1QF | This drawing is for Planning Application only | Planning Application                                          | 03.11.14                                      | -    |
|                                                                                                                        |                                               |                                                               |                                               |      |

| Project       | 66 Belsize Park         |      |            |
|---------------|-------------------------|------|------------|
| Subject       | Existing Rear Section C |      |            |
| Scale         | 1:100                   | Date | 30.09.2014 |
| Original Size | A3                      |      |            |
|               |                         |      |            |

## 105\_EX\_SEC\_C