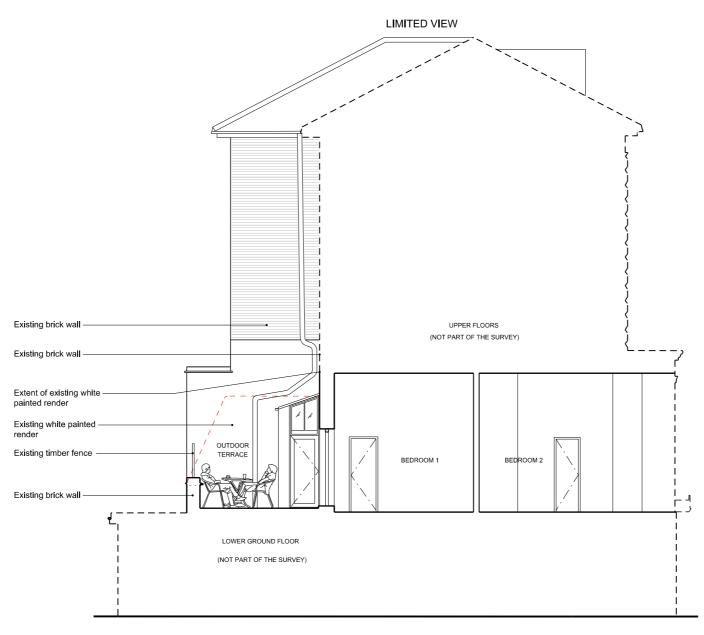

EXISTING REAR SECTION C

|                                                                                                                        |                                               | ungar architects                                              | 10 - 12 Perrins Cour<br>London, NW3 1QS<br>UK | t    |
|------------------------------------------------------------------------------------------------------------------------|-----------------------------------------------|---------------------------------------------------------------|-----------------------------------------------|------|
|                                                                                                                        |                                               |                                                               | Tel: +44 (0)20 7431                           | 7547 |
|                                                                                                                        |                                               | Unless indicated below, this drawing is for information only. |                                               |      |
| 0 1 2 5 m                                                                                                              |                                               | Issue / Revision                                              | Date                                          | Rev. |
| 0 1 2 311                                                                                                              |                                               | Pre-Planning Application                                      | 03.10.14                                      | -    |
| Ungar Architects Ltd. registered in England & Wales No. 5825348 Hathaway House, Popes Drive, Finchley, London, N32 1QF | This drawing is for Planning Application only | Planning Application                                          | 03.11.14                                      | -    |
|                                                                                                                        |                                               |                                                               |                                               |      |

| Project       | 66 Belsize Park         |      |            |
|---------------|-------------------------|------|------------|
| Subject       | Existing Rear Section C |      |            |
| Scale         | 1:100                   | Date | 30.09.2014 |
| Original Size | A3                      |      |            |
|               |                         |      |            |

## 105\_EX\_SEC\_C